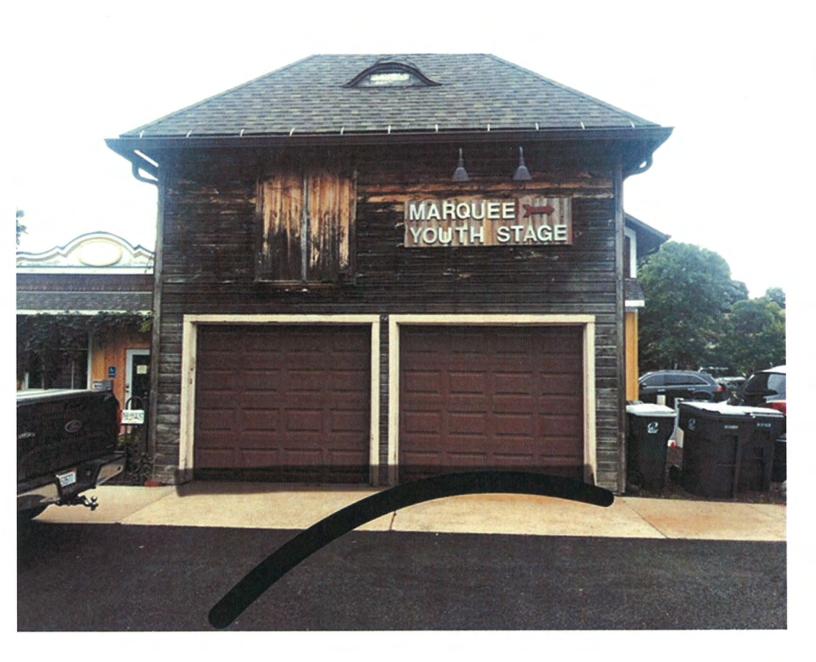

| ST. CHARLES SINCE 1834 |                                      | HISTORIC PRESERVATION COMMISSION AGENDA ITEM EXECUTIVE SUMMARY |                      |              |                                                         |       |  |  |
|------------------------|--------------------------------------|----------------------------------------------------------------|----------------------|--------------|---------------------------------------------------------|-------|--|--|
|                        |                                      | Agenda Item<br>Title/Address:                                  | COA: 619 W. Main St. |              |                                                         |       |  |  |
|                        |                                      | Proposal:                                                      | Doors Eric Larson    |              |                                                         |       |  |  |
|                        |                                      | Petitioner:                                                    |                      |              |                                                         |       |  |  |
|                        |                                      | Please check ap                                                | propriate box        | ( <b>x</b> ) |                                                         |       |  |  |
|                        |                                      | PUBLIC HEARING                                                 |                      |              | MEETING<br>9/5/18                                       | X     |  |  |
| AGI                    | ENDA ITEM                            | CATEGORY:                                                      |                      |              |                                                         |       |  |  |
| X                      | Certificate of Appropriateness (COA) |                                                                |                      | Fa           | Façade Improvement Plan                                 |       |  |  |
|                        | Preliminary Review                   |                                                                |                      | L            | Landmark/District Designation                           |       |  |  |
| Discussion Item        |                                      | Item                                                           |                      |              | Commission Business                                     |       |  |  |
| ATT                    | TACHMENT                             | S:                                                             |                      |              |                                                         |       |  |  |
| App                    | lication                             |                                                                |                      |              |                                                         |       |  |  |
| Arch                   | nitectural Surv                      | /ey                                                            |                      |              |                                                         |       |  |  |
| Pictu                  | are of current                       | door                                                           |                      |              |                                                         |       |  |  |
| Pictu                  | ire of propose                       | d door                                                         |                      |              |                                                         |       |  |  |
| EXE                    | ECUTIVE SU                           | JMMARY:                                                        |                      |              |                                                         |       |  |  |
| -                      |                                      | stallment of two se<br>ors will remain inta                    | _                    |              | over up the existing garage doors.<br>e carriage doors. | . The |  |  |
| REC                    | COMMENDA                             | ATION / SUGGES                                                 | STED ACTIO           | N:           |                                                         |       |  |  |
| Prov                   | ide feedback                         | and recommendation                                             | ons on approva       | al of the C  | COA.                                                    |       |  |  |