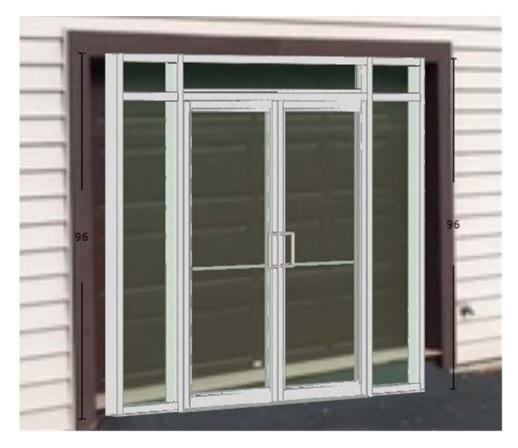

|             |                 | HISTORIC PRESERVATION COMMISSION<br>Agenda Item Executive Summary |                      |           |                               |                                  |     |
|-------------|-----------------|-------------------------------------------------------------------|----------------------|-----------|-------------------------------|----------------------------------|-----|
|             |                 | Agenda Item<br>Title/Address:                                     | COA: 619 W. Main St. |           |                               |                                  |     |
|             |                 | Proposal:                                                         | Install entry doors  |           |                               |                                  |     |
| SINCE 1834  |                 | Petitioner:                                                       | Eric Larson          |           |                               |                                  |     |
|             |                 | Please check ap                                                   | propriate box        | x (x)     |                               |                                  |     |
|             |                 | PUBLIC HEARING                                                    |                      |           |                               | MEETING<br>11/15/17              | X   |
| AGE         | NDA ITEM        | CATEGORY:                                                         |                      |           |                               |                                  |     |
| Х           | Certificate of  | of Appropriateness                                                | (COA)                |           | Façade Improvement Plan       |                                  |     |
| Preliminary |                 | Review                                                            |                      |           | Landmark/District Designation |                                  |     |
|             | Discussion Item |                                                                   |                      |           | Commission Business           |                                  |     |
| ATT         | ACHMENT         | S:                                                                |                      |           |                               |                                  |     |
| Photo       | os and photo i  | illustrations of prop                                             | posed doors          |           |                               |                                  |     |
| EXE         | CUTIVE SU       | MMARY:                                                            |                      |           |                               |                                  |     |
| entry       | doors for the   | eting, the Commiss<br>rear structure of 6<br>e same as presented  | 19 W. Main S         |           | posa                          | l to add commercial style alumin | num |
| REC         | OMMENDA         | TION / SUGGES                                                     | STED ACTIO           | DN:       |                               |                                  |     |
| Provi       | ide feedback    | and recommendation                                                | ons on approva       | al of the | e CO                          | A.                               |     |

Existing west wall

Existing South Wall

Proposed Aluminum Entry Door