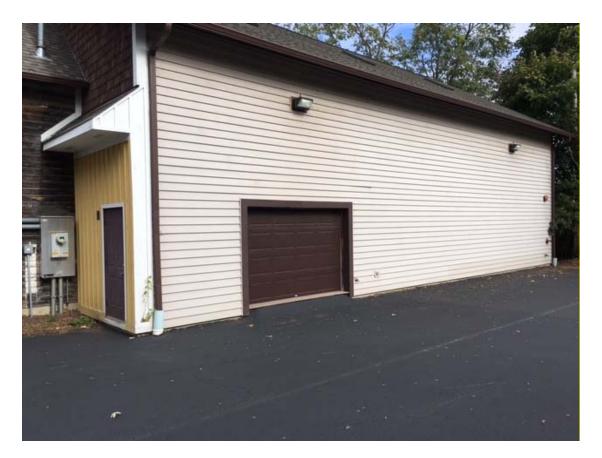

|                      |           |                               |                                  |     |
| entry       | doors for the   | eting, the Commiss<br>rear structure of 6<br>e same as presented  | 19 W. Main S         |           | posa                          | l to add commercial style alumin | num |
| REC         | OMMENDA         | TION / SUGGES                                                     | STED ACTIO           | DN:       |                               |                                  |     |
| Provi       | ide feedback    | and recommendation                                                | ons on approva       | al of the | e CO                          | A.                               |     |



Existing west wall





Existing South Wall



Proposed Aluminum Entry Door