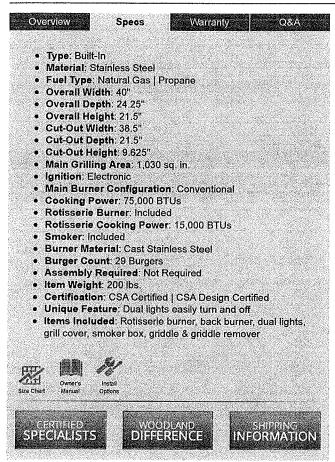

## Lion 40" L90000 Stainless Steel Built-In Gas BBQ Grill

In Stock | Ships Within: 2 to 3 Business Days FREE Shipping - Freight

Starting At: \$1,795.00

Augustus august de autoria de sarra de autoria de estrutura estrutura e en comercia de autoria de autoria de d