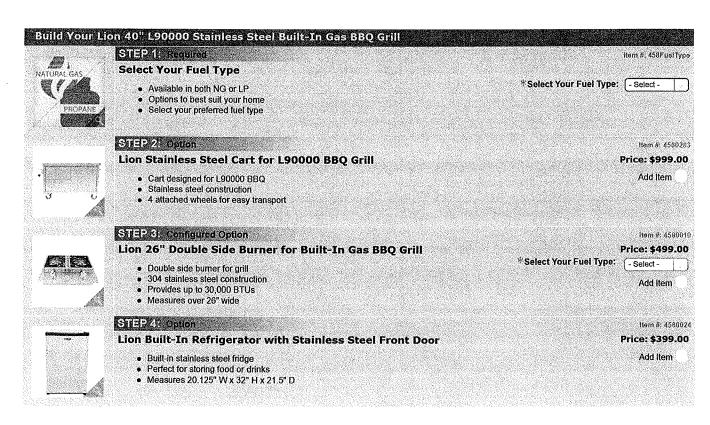

## Lion 40" L90000 Stainless Steel Built-In Gas BBQ Grill

In Stock | Ships Within: 2 to 3 Business Days FREE Shipping - Freight

Starting At: \$1,795.00

Augustus august de autoria de sarra de autoria de estrutura estrutura e en comercia de autoria de autoria de d