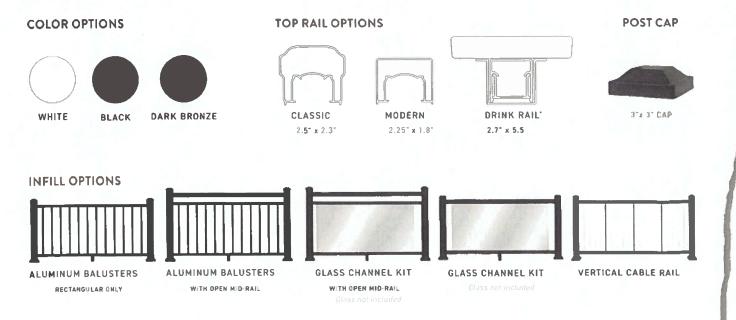

Date of Acceptance\_

Create a custom railing design with Impression Rail Express<sup>®</sup>. Featuring three attractive top rail designs and three infill options, Impression Rail Express offers lots of design versatility. Plus, with its pre-assembled, panelized design, this railing is simple and straightforward to install if you're considering a DIY job.

#### **IMPRESSION RAIL EXPRESS**

Setect frem any full-profile, square-shoulder deck boards. Not compatible with graoved or scalloped boards. Not compatible with Glass Channel Ki

Embrace an Inviting Scandinavian-Inspired Design with Light, Sun-Washed Colors