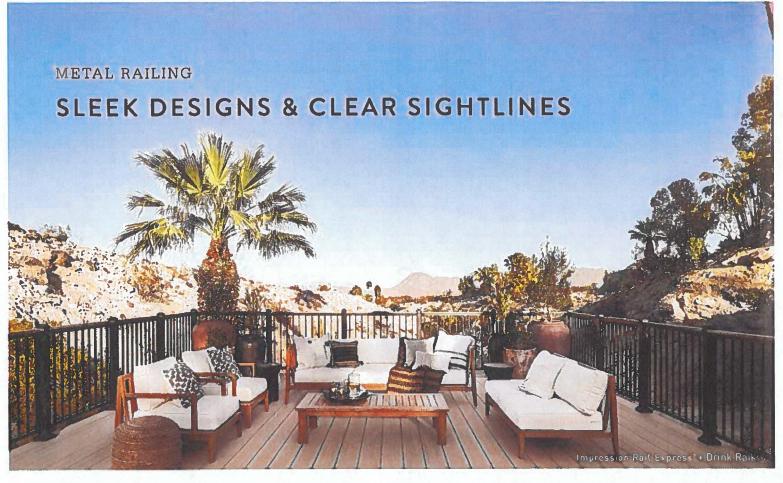

Date of Acceptance\_

Create a custom railing design with Impression Rail Express<sup>®</sup>. Featuring three attractive top rail designs and three infill options, Impression Rail Express offers lots of design versatility. Plus, with its pre-assembled, panelized design, this railing is simple and straightforward to install if you're considering a DIY job.

#### **IMPRESSION RAIL EXPRESS**

Setect frem any full-profile, square-shoulder deck boards. Not compatible with graoved or scalloped boards. Not compatible with Glass Channel Ki

Embrace an Inviting Scandinavian-Inspired Design with Light, Sun-Washed Colors