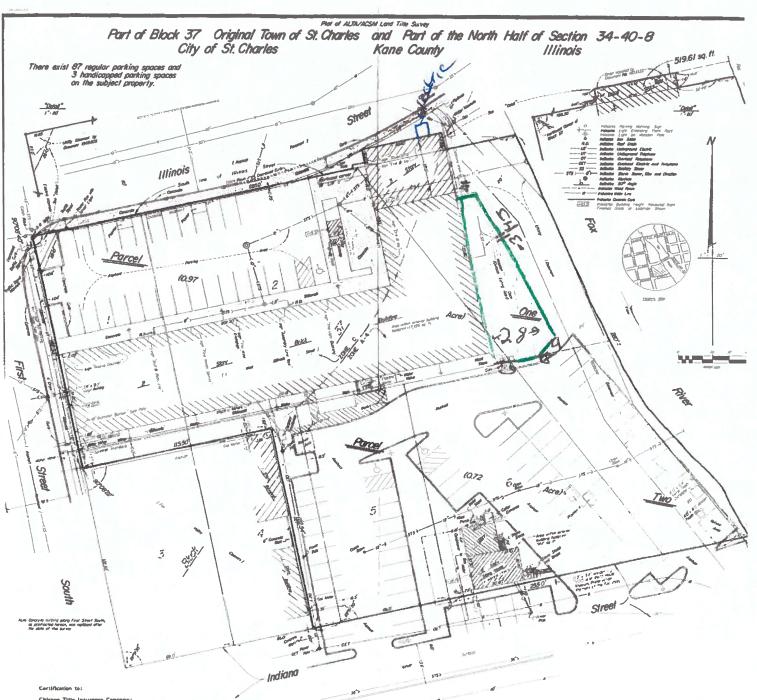

#### State of Illinois

State of Illinds) [Is This is to cartify is the above named entities, that I, John A. Thornhill, Jr., as Illinds County of Kano) Professional Land Surveyor of Denatus and Thornhill, Inc., have surveyed and located the improvements on the prosteet decirible forease eith Minkaum Standard Detail Requirements for ALTA/ACSM Land Title Surveys, jointly established and adopted by American Land Title Adoctifies, American Congress on Surveying and Mapping, and Mitchinal Society of Professional Surveyors title Adoctifies and the ALTA/ACSM Land Title Surveys, jointly established and adopted by American Land Title Adoctifies and the ALTA/ACSM Land Title Surveys, jointly established and adopted by American Land Title Adoctifies and the ALTA/ACSM Land Title Surveys, Jointly established and adopted by American Land Title Adoctifies and the ALTA/ACSM Land Title Surveys, Jointly established and adopted by American Land Title Adoctifies and the ALTA/ACSM Land Title Surveys, and Casterian State Mappenery Management Management to the accuracy standards of an Urban Survey all as shown by the plat Emergency Management Agency, Fland Insurance Rele Map, Panel 4 of 5, Community-Penel Auaber 170328 608 C, advectimes and flood Insura flaterained and Jone C, Areas of abhala flooding. All distances are given In feat and decimal principal detared index and Jone C. Areas of abhala flooding. All distances are given In feat and decimal principal and Adore and Jone C. Areas of abhala flooding.

Duted at General, Illinois, June 10, 1998

Parcal Ong Lots 1 and 2 and the northerity 10.0 feet of Lots 3 and 8 forcept the easterly 16.30 feet of said Lot 8) in Bloch 31 of the Original Renn of SL. Charles, or the west side of the Fos River: an other part of the Northerest Quing the northerest corner of Lot 2 in said Block 37; thence assistry sing the southerity line of Illing's Street standard easterly to the vestry marging of the Fos River; bence outhering deng the southerity line of Illing's Street standard point on the southerity line stiended of Lots 1 and 2 in Block 37 advesaid: thence westerly angula destander corner of said Extern Corner of Lot 2 in said Block 12; there conthering deng the southerity line of Illing's Street standard point on the southerity line stiended of Lots 1 and 2 in Block 37 advesaid: thence westerly along said extended point of the southerity line to the Southerst corner of said Lot 2 to the point of beginning, ell in the City of S1. Charles, Kens County, Illinois.

<u>Parcel Teo</u> Lots 5 and 6 and the easterly 16.56 feet of Lot 1 In Black 37 of the Original Town of 51. Charles, on the wors side of the Fox River; and also that part of the Northwest Querter of Section 39. Township on Dieth, Rango a East of the Third Principal Werldan, lying westerly of the Fox River, exterily at add Lat 6 and between the acrtherly and southerly lines thereof extended easterly to said Fox River, all in the City of St. Charles, Kane County, Blinois.

Percei Three Percei Three That Dart of the Northwest Quarter of Section 34, Toenship 60 Month, Range 8 East of the Third Principal Meridian, being a part of Vacated Illinets Street, described as follows: Communing at the northwest contra of all Illinets Original Team of St. Charles on the used side of the Fex River, beings in the morthwest contra of all Illinets Street, and the section of the