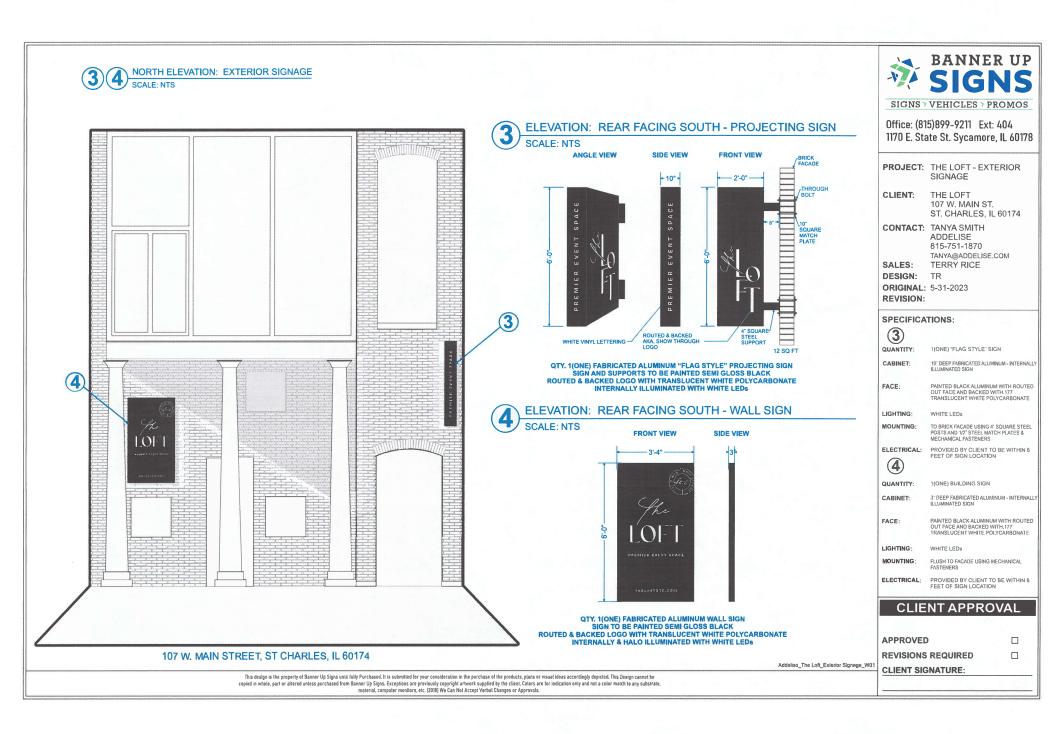

|                     |                           | HISTORIC PRESERVATION COMMISSION<br>Agenda Item Executive Summary |                                 |                     |                           |                                 |       |  |
|---------------------|---------------------------|-------------------------------------------------------------------|---------------------------------|---------------------|---------------------------|---------------------------------|-------|--|
|                     |                           | Agenda Item<br>Title/Address:                                     | COA: 107 W Main St.             |                     |                           |                                 |       |  |
|                     |                           | Significance:                                                     | Significa                       | int                 |                           |                                 |       |  |
|                     | KK.                       | Petitioner:                                                       | Terry Rie                       | ce                  |                           |                                 |       |  |
|                     | CITY OF                   | Project Type:                                                     | Signs                           |                     |                           |                                 |       |  |
|                     | C. CHARLES                | PUBLIC HEA                                                        | RING                            |                     |                           | MEETING<br>6/7/23               | X     |  |
| Age                 | nda Item Ca               | tegory:                                                           |                                 |                     |                           |                                 |       |  |
|                     | Preliminary R             | eview                                                             |                                 |                     | Grant                     |                                 |       |  |
| Х                   | Certificate of            | Appropriateness (COA)                                             |                                 |                     | Other Commission Business |                                 |       |  |
|                     | Landmark/Dis              | ark/District Designation                                          |                                 | Commission Business |                           |                                 |       |  |
| Attached Documents: |                           |                                                                   | Additional Requested Documents: |                     |                           |                                 |       |  |
| Appl                | ication, Sign D           | esigns, Architectura                                              | l survey,                       |                     |                           |                                 |       |  |
| Pro                 | ject Descript             | ion:                                                              |                                 |                     |                           |                                 |       |  |
| •                   | Proposed is t<br>face lit | to install 2 wall sign                                            | s and 1 pro                     | jecting             | sign                      | . The signs are aluminum and wi | ll be |  |

# **Staff Comments:**

Note: Only one projecting sign is allowed. The rear projecting sign is being removed from the project scope.