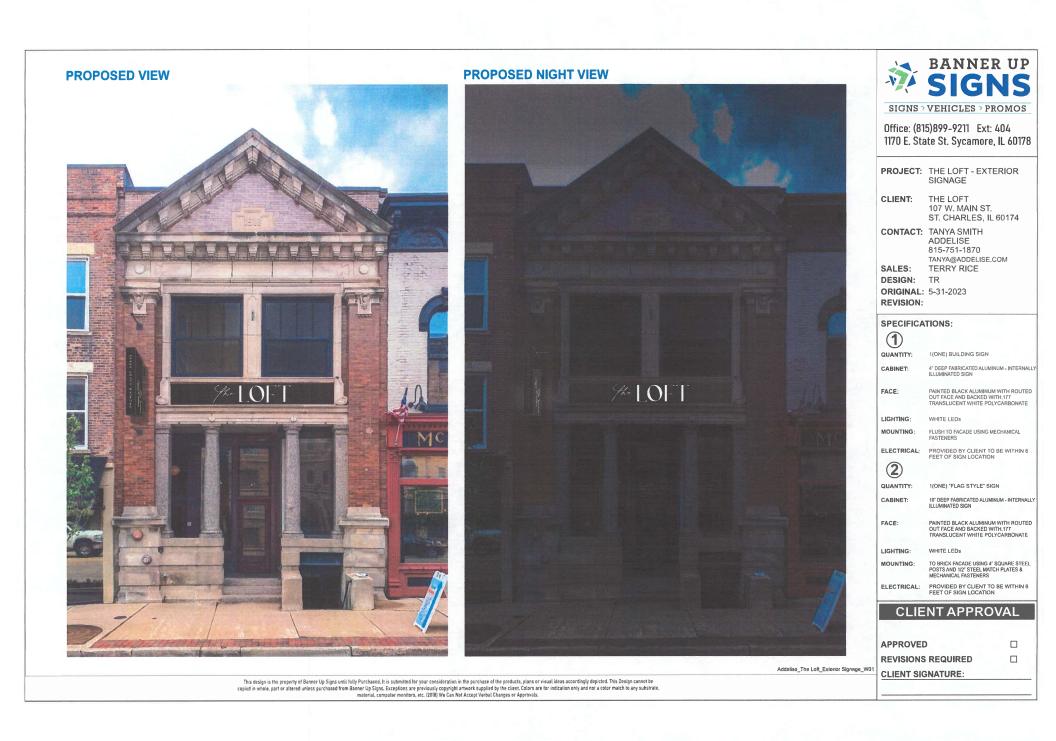

|                     |                           | HISTORIC PRESERVATION COMMISSION<br>Agenda Item Executive Summary |                                 |                     |                           |                                 |       |  |
|---------------------|---------------------------|-------------------------------------------------------------------|---------------------------------|---------------------|---------------------------|---------------------------------|-------|--|
|                     |                           | Agenda Item<br>Title/Address:                                     | COA: 107 W Main St.             |                     |                           |                                 |       |  |
|                     |                           | Significance:                                                     | Significa                       | int                 |                           |                                 |       |  |
|                     | KK.                       | Petitioner:                                                       | Terry Rie                       | ce                  |                           |                                 |       |  |
|                     | CITY OF                   | Project Type:                                                     | Signs                           |                     |                           |                                 |       |  |
|                     | C. CHARLES                | PUBLIC HEA                                                        | RING                            |                     |                           | MEETING<br>6/7/23               | X     |  |
| Age                 | nda Item Ca               | tegory:                                                           |                                 |                     |                           |                                 |       |  |
|                     | Preliminary R             | eview                                                             |                                 |                     | Grant                     |                                 |       |  |
| Х                   | Certificate of            | Appropriateness (COA)                                             |                                 |                     | Other Commission Business |                                 |       |  |
|                     | Landmark/Dis              | ark/District Designation                                          |                                 | Commission Business |                           |                                 |       |  |
| Attached Documents: |                           |                                                                   | Additional Requested Documents: |                     |                           |                                 |       |  |
| Appl                | ication, Sign D           | esigns, Architectura                                              | l survey,                       |                     |                           |                                 |       |  |
| Pro                 | ject Descript             | ion:                                                              |                                 |                     |                           |                                 |       |  |
| •                   | Proposed is t<br>face lit | to install 2 wall sign                                            | s and 1 pro                     | jecting             | sign                      | . The signs are aluminum and wi | ll be |  |

# **Staff Comments:**

Note: Only one projecting sign is allowed. The rear projecting sign is being removed from the project scope.