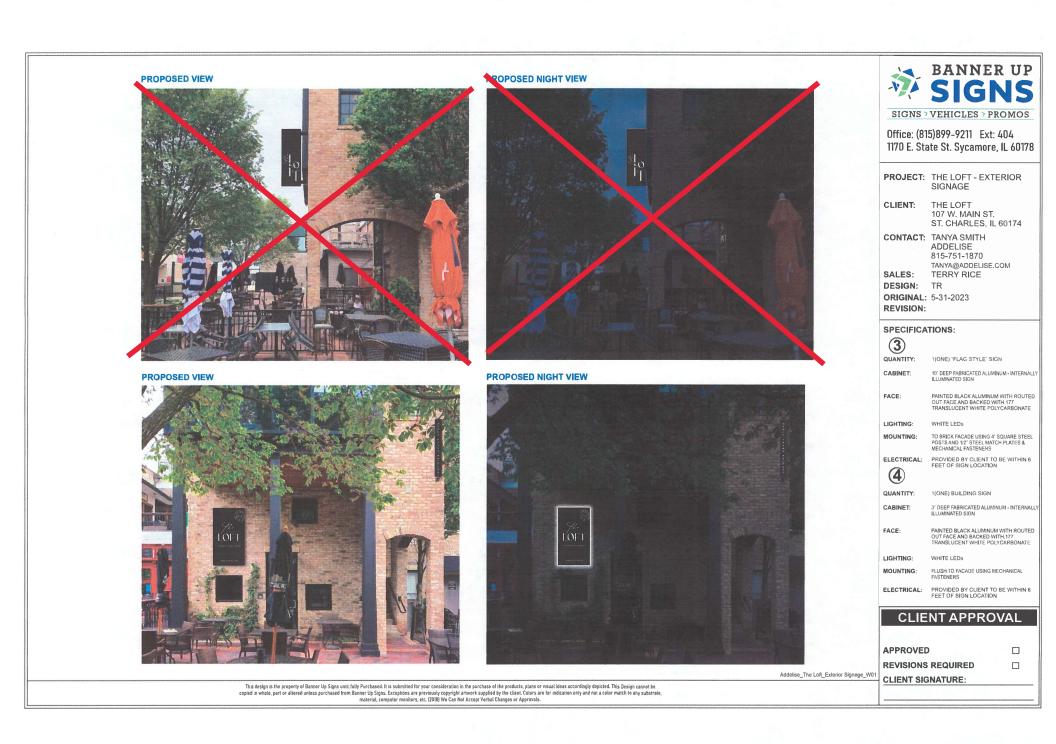

# **Staff Comments:**

Note: Only one projecting sign is allowed. The rear projecting sign is being removed from the project scope.