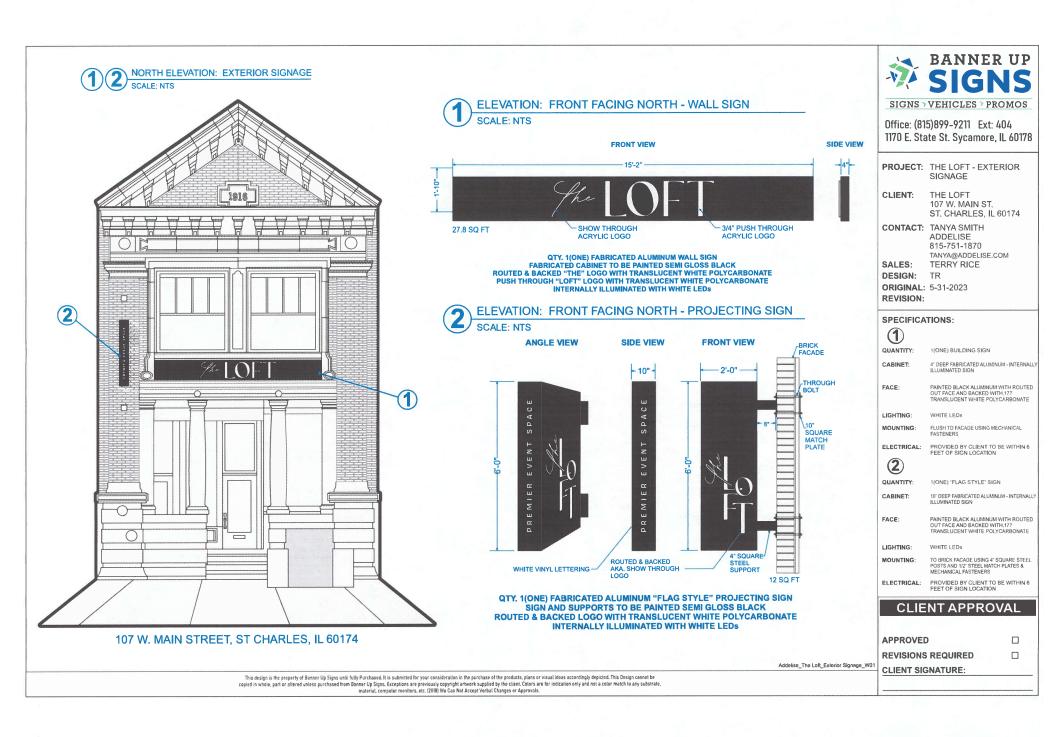

|                     |                           | HISTORIC PRESERVATION COMMISSION<br>Agenda Item Executive Summary |                                 |                     |                           |                                 |       |  |
|---------------------|---------------------------|-------------------------------------------------------------------|---------------------------------|---------------------|---------------------------|---------------------------------|-------|--|
|                     |                           | Agenda Item<br>Title/Address:                                     | COA: 107 W Main St.             |                     |                           |                                 |       |  |
|                     |                           | Significance:                                                     | Significa                       | int                 |                           |                                 |       |  |
|                     | KK.                       | Petitioner:                                                       | Terry Rie                       | ce                  |                           |                                 |       |  |
|                     | CITY OF                   | Project Type:                                                     | Signs                           |                     |                           |                                 |       |  |
|                     | C. CHARLES                | PUBLIC HEA                                                        | RING                            |                     |                           | MEETING<br>6/7/23               | X     |  |
| Age                 | nda Item Ca               | tegory:                                                           |                                 |                     |                           |                                 |       |  |
|                     | Preliminary R             | eview                                                             |                                 |                     | Grant                     |                                 |       |  |
| Х                   | Certificate of            | Appropriateness (COA)                                             |                                 |                     | Other Commission Business |                                 |       |  |
|                     | Landmark/Dis              | ark/District Designation                                          |                                 | Commission Business |                           |                                 |       |  |
| Attached Documents: |                           |                                                                   | Additional Requested Documents: |                     |                           |                                 |       |  |
| Appl                | ication, Sign D           | esigns, Architectura                                              | l survey,                       |                     |                           |                                 |       |  |
| Pro                 | ject Descript             | ion:                                                              |                                 |                     |                           |                                 |       |  |
| •                   | Proposed is t<br>face lit | to install 2 wall sign                                            | s and 1 pro                     | jecting             | sign                      | . The signs are aluminum and wi | ll be |  |

# **Staff Comments:**

Note: Only one projecting sign is allowed. The rear projecting sign is being removed from the project scope.