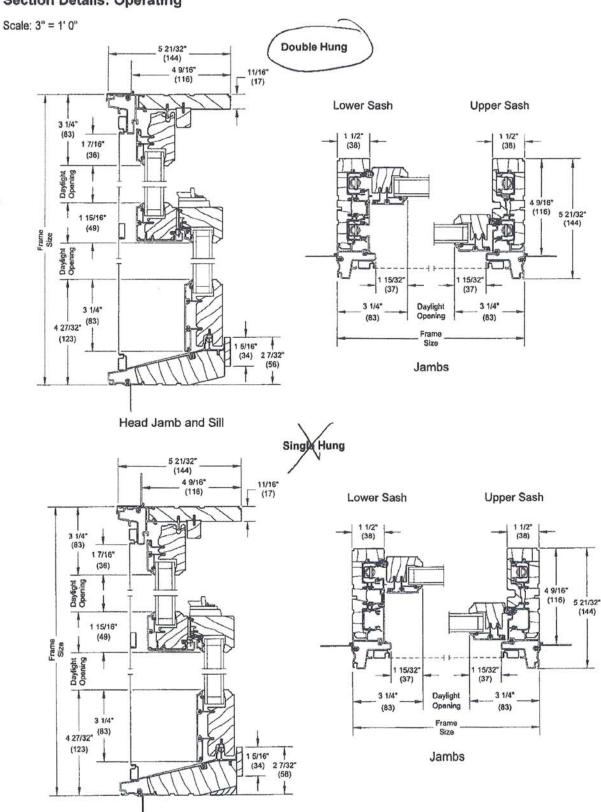

mation available. Performance Information U-Factor: 0.3 Solar Heat Gain Coefficient: 0.3 Visible Light Transmittance: 0.51 Condensation Resistance: 57 CPD Number: MAR-N-425-17076-00011 | Ogee Interior Glazing Profile White Interior Weather Strip Package Black Exterior Weather Strip Package White Sash Lock White Top Sash Strike Plate Assembly C Aluminum Screen Ebony Surround Charcoal Fiberglass Mesh ***Screen/Combo Ship Loose | iolor           |     |             |

ENERGY STAR: NC Performance Grade Licensee #1127
AAMA/WDMA/CSA/101/ I.S.2/A440-08
LC-PG50 1251X2731 mm (49.3X107.5 in)
LC-PG50 DP +50/-50
FL17635 4 9/16" Jambs
Nailing Fin
\*\*\*Note: Unit Availability and Price is Subject to Change

Initials required Seller: \_\_\_\_

Buyer: \_\_\_

# MARVIN' 6

### Section Details: Operating