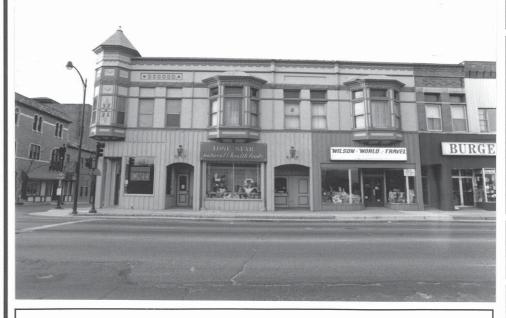

## ARCHITECTURAL SURVEY

ST. CHARLES CENTRAL DISTRICT ST. CHARLES, ILLINOIS

ST. CHARLES HISTORIC PRESERVATION COMMISSION

DIXON ASSOCIATES / ARCHITECTS

| ARCHITECTURAL INTEGRITY                                                                                                                                       |          | ГҮ | BUILDING CONDITION |                                                                                                                                                                                                                                                                                                                                                                                                                                       |  |
|---------------------------------------------------------------------------------------------------------------------------------------------------------------|----------|----|--------------------|---------------------------------------------------------------------------------------------------------------------------------------------------------------------------------------------------------------------------------------------------------------------------------------------------------------------------------------------------------------------------------------------------------------------------------------|--|
|                                                                                                                                                               | 1        | 2  | 3                  | ☐ Excellent: Well-maintained                                                                                                                                                                                                                                                                                                                                                                                                          |  |
| ☐ Unaltered                                                                                                                                                   |          |    |                    | ☐ ☐ ☐ ☐ ☐ ☐ ☐ ☐ ☐ ☐ ☐ ☐ ☐ ☐ ☐ ☐ ☐ ☐ ☐                                                                                                                                                                                                                                                                                                                                                                                                 |  |
| ☐ Minor Alteration                                                                                                                                            |          |    |                    | ☐ Fair: Major repairs needed                                                                                                                                                                                                                                                                                                                                                                                                          |  |
| ☐ Major Alteration                                                                                                                                            |          |    |                    | ☐ Poor: Deteriorated                                                                                                                                                                                                                                                                                                                                                                                                                  |  |
| □ Additions Sensitive to original Insensitive to original 1: first floor; 2: upper floors  ARCHITECTURAL SIGN □ Significant □ Contributing □ Non-Contributing | ; 3: roo |    |                    | ARCHITECTURAL DESCRIPTION  Style: Commercial Vernacular  Date of Construction: 1890-1910  Source: Field Observation  Features:  Two story masonry structure, brick with stone banding at window heads. Banding changes to textured brick on east elevation. Four bay windows and corner turret at second floor. First floor covered with board and batten wood siding. Greatly modified storefronts. "OSGOOD" inscription at cornice. |  |

#### Address:

13-15 1/2 East Main Street

Representation in Existing Surveys:

☐ Federal

☐ State

☐ County

☐ Local

Block No. 46

**Building No.3** 

**SURVEY DATE:** 

**MAY 1994** 

| Line #3 Mark Unit:                                                                                                                                                                                                                          |                                                                                                                                                                                                                                                   | Net Price:      |     |             |
|---------------------------------------------------------------------------------------------------------------------------------------------------------------------------------------------------------------------------------------------|---------------------------------------------------------------------------------------------------------------------------------------------------------------------------------------------------------------------------------------------------|-----------------|-----|-------------|
| Qty: 5                                                                                                                                                                                                                                      |                                                                                                                                                                                                                                                   | Ext. Net Price: | USD |             |
| MARVIN.                                                                                                                                                                                                                                     | Ebony Clad Exterior Painted Interior Finish - White - Pine Interior Ultimate Double Hung G2                                                                                                                                                       | ************    |     | •••••       |
| As Viewed From The Exterior                                                                                                                                                                                                                 | Stainless Perimeter Bar Ogee Interior Glazing Profile Bottom Sash Ebony Clad Sash Exterior Painted Interior Finish - White - Pine S G.S. 43 3/4" X 27 51/64" IG - 1 Lite Low E2 W/Argon Stainless Perimeter Bar                                   | ash Interior    |     |             |
| OMS Ver. 0002.27.00 (Current)                                                                                                                                                                                                               | Processed on: 8/15/2019 12:50:26                                                                                                                                                                                                                  | 5 PM            |     | Page 2 of 5 |
| RO 50" X 77 1/2" Egress Information No Egress Information available. Performance Information U-Factor: 0.3 Solar Heat Gain Coefficient: 0.3 Visible Light Transmittance: 0.51 Condensation Resistance: 57 CPD Number: MAR-N-425-17076-00011 | Ogee Interior Glazing Profile White Interior Weather Strip Package Black Exterior Weather Strip Package White Sash Lock White Top Sash Strike Plate Assembly C Aluminum Screen Ebony Surround Charcoal Fiberglass Mesh ***Screen/Combo Ship Loose | iolor           |     |             |