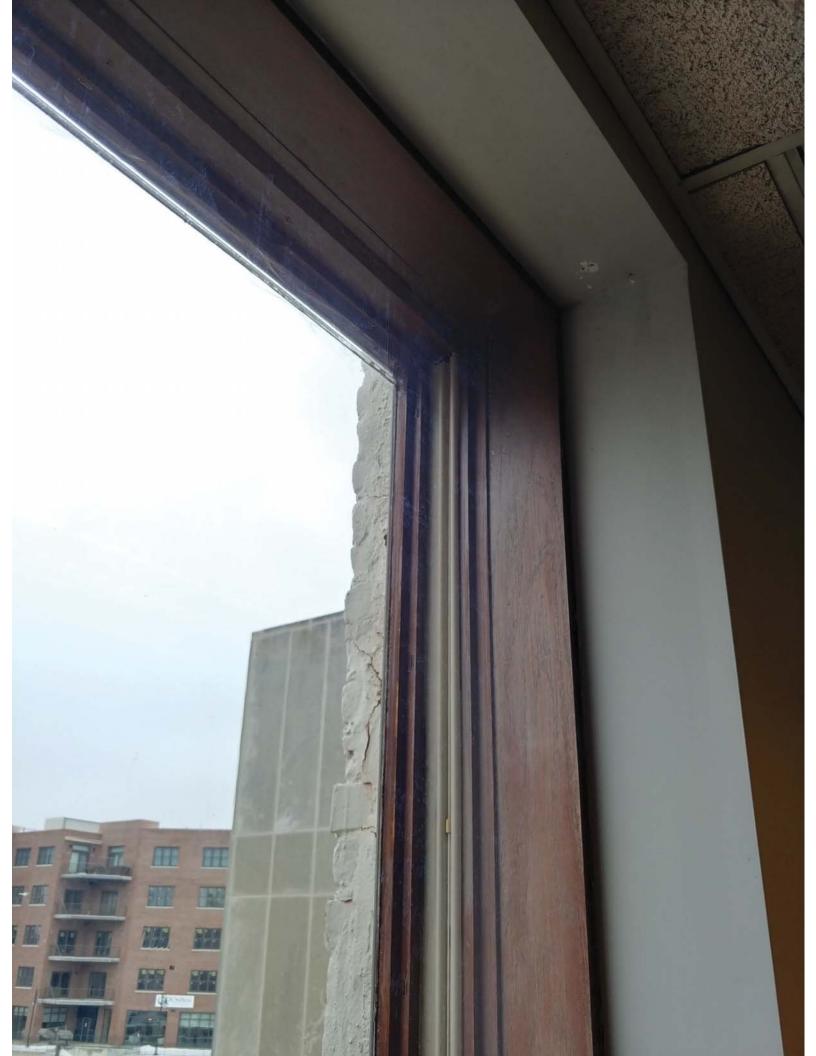

### **HISTORIC PRESERVATION COMMISSION** AGENDA ITEM EXECUTIVE SUMMARY Agenda Item COA: 11 E Main St. Title/Address: **Proposal:** Windows **Petitioner:** Advanced Windows and Siding SINCE 1834 Please check appropriate box (x) **PUBLIC HEARING MEETING** X 10/2/19 **AGENDA ITEM CATEGORY:** X Certificate of Appropriateness (COA) Façade Improvement Plan Preliminary Review Landmark/District Designation Discussion Item **Commission Business ATTACHMENTS:** COA Application Architectural Survey Proposed window specifications Photos **EXECUTIVE SUMMARY:** Proposed is to replace 5 windows located on the rear of 11 E Main St. The proposed windows are to be Marvin double hung Aluminum Clad windows. **RECOMMENDATION / SUGGESTED ACTION:**