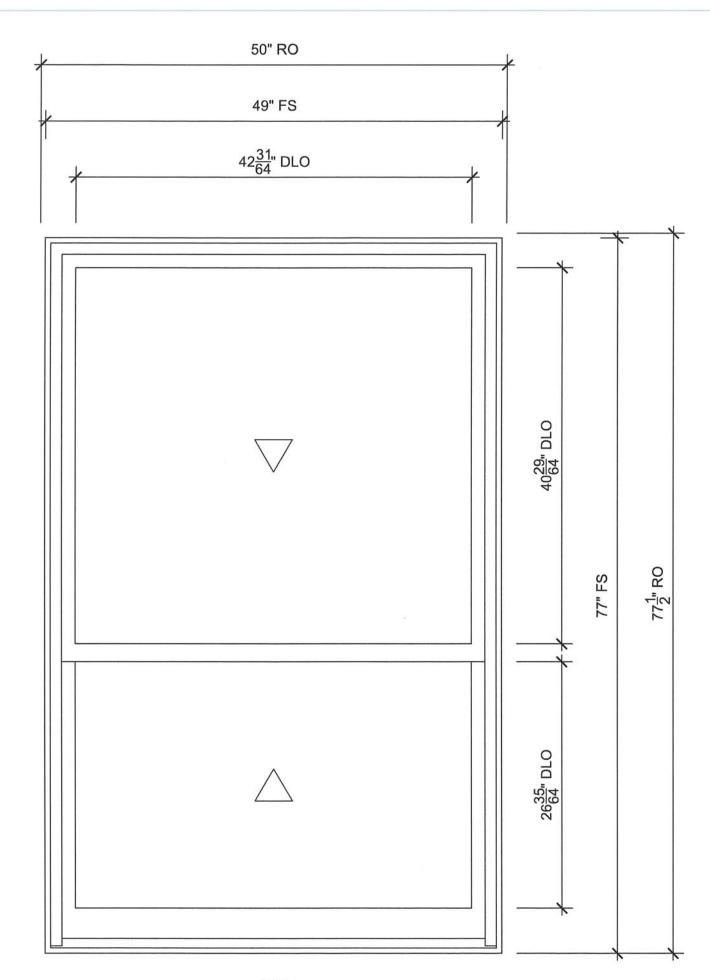

**Building No.3** 

**SURVEY DATE:** 

**MAY 1994** 

| Line #3 Mark Unit:                                                                                                                                                                                                                          |                                                                                                                                                                                                                                                   | Net Price:      |     |             |
|---------------------------------------------------------------------------------------------------------------------------------------------------------------------------------------------------------------------------------------------|---------------------------------------------------------------------------------------------------------------------------------------------------------------------------------------------------------------------------------------------------|-----------------|-----|-------------|
| Qty: 5                                                                                                                                                                                                                                      |                                                                                                                                                                                                                                                   | Ext. Net Price: | USD |             |
| MARVIN.                                                                                                                                                                                                                                     | Ebony Clad Exterior Painted Interior Finish - White - Pine Interior Ultimate Double Hung G2                                                                                                                                                       | ************    |     | •••••       |
| As Viewed From The Exterior                                                                                                                                                                                                                 | Stainless Perimeter Bar Ogee Interior Glazing Profile Bottom Sash Ebony Clad Sash Exterior Painted Interior Finish - White - Pine S G.S. 43 3/4" X 27 51/64" IG - 1 Lite Low E2 W/Argon Stainless Perimeter Bar                                   | ash Interior    |     |             |
| OMS Ver. 0002.27.00 (Current)                                                                                                                                                                                                               | Processed on: 8/15/2019 12:50:26                                                                                                                                                                                                                  | 5 PM            |     | Page 2 of 5 |
| RO 50" X 77 1/2" Egress Information No Egress Information available. Performance Information U-Factor: 0.3 Solar Heat Gain Coefficient: 0.3 Visible Light Transmittance: 0.51 Condensation Resistance: 57 CPD Number: MAR-N-425-17076-00011 | Ogee Interior Glazing Profile White Interior Weather Strip Package Black Exterior Weather Strip Package White Sash Lock White Top Sash Strike Plate Assembly C Aluminum Screen Ebony Surround Charcoal Fiberglass Mesh ***Screen/Combo Ship Loose | iolor           |     |             |

ENERGY STAR: NC Performance Grade Licensee #1127
AAMA/WDMA/CSA/101/ I.S.2/A440-08
LC-PG50 1251X2731 mm (49.3X107.5 in)
LC-PG50 DP +50/-50
FL17635 4 9/16" Jambs
Nailing Fin
\*\*\*Note: Unit Availability and Price is Subject to Change