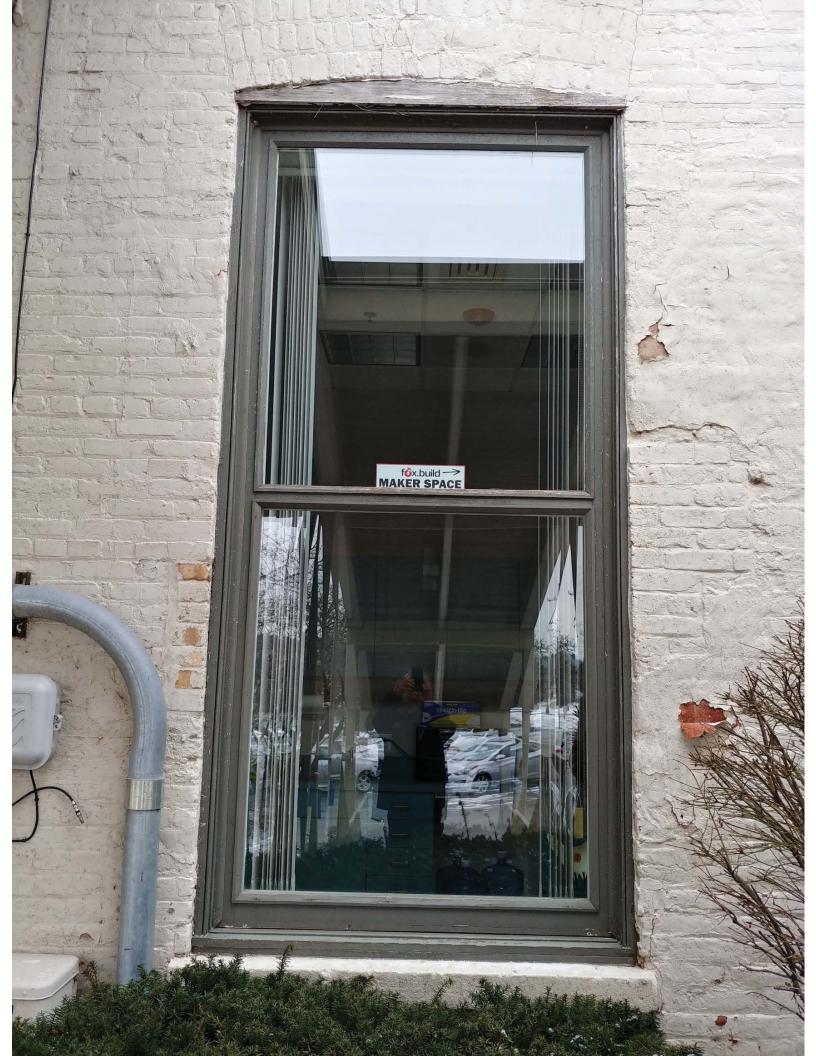

### **HISTORIC PRESERVATION COMMISSION** AGENDA ITEM EXECUTIVE SUMMARY Agenda Item COA: 11 E Main St. Title/Address: **Proposal:** Windows **Petitioner:** Advanced Windows and Siding SINCE 1834 Please check appropriate box (x) **PUBLIC HEARING MEETING** X 10/2/19 **AGENDA ITEM CATEGORY:** X Certificate of Appropriateness (COA) Façade Improvement Plan Preliminary Review Landmark/District Designation Discussion Item **Commission Business ATTACHMENTS:** COA Application Architectural Survey Proposed window specifications Photos **EXECUTIVE SUMMARY:** Proposed is to replace 5 windows located on the rear of 11 E Main St. The proposed windows are to be Marvin double hung Aluminum Clad windows. **RECOMMENDATION / SUGGESTED ACTION:**