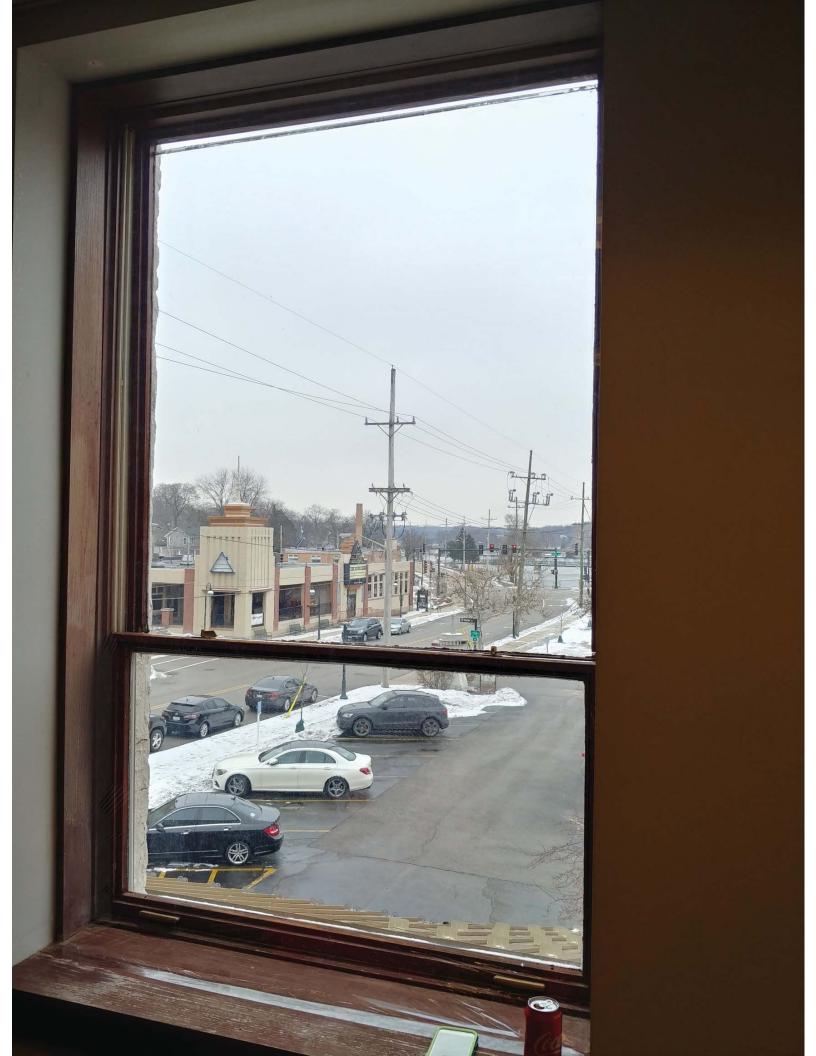

### **HISTORIC PRESERVATION COMMISSION** AGENDA ITEM EXECUTIVE SUMMARY Agenda Item COA: 11 E Main St. Title/Address: **Proposal:** Windows **Petitioner:** Advanced Windows and Siding SINCE 1834 Please check appropriate box (x) **PUBLIC HEARING MEETING** X 10/2/19 **AGENDA ITEM CATEGORY:** X Certificate of Appropriateness (COA) Façade Improvement Plan Preliminary Review Landmark/District Designation Discussion Item **Commission Business ATTACHMENTS:** COA Application Architectural Survey Proposed window specifications Photos **EXECUTIVE SUMMARY:** Proposed is to replace 5 windows located on the rear of 11 E Main St. The proposed windows are to be Marvin double hung Aluminum Clad windows. **RECOMMENDATION / SUGGESTED ACTION:**