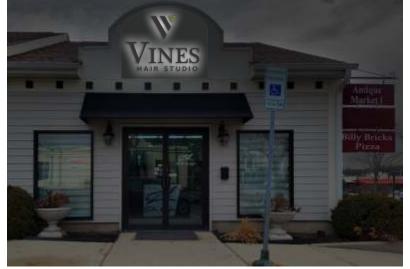

|

# Halo-Lit Sign Elevation

Square Footage 16.78

# SIDE VIEW

# FRONT VIEW



#### EXISTING VIEW





#### PROPOSED NIGHT VIEW



# iBRAND/PRYOR

| CUSTOMER:   | Vines Hair Studio                        |  |  |
|-------------|------------------------------------------|--|--|
| ADDRESS:    | 11 N 3rd Street<br>St. Charles, IL 60174 |  |  |
| JOB NUMBER: | 23007                                    |  |  |
| FILE NAME:  | 23007 DRAWINGS Vines Ext.                |  |  |
| DESIGNER:   | C.C                                      |  |  |

#### Specifications:

Flat-cut-out aluminum letters mounted on 1-1/2" backer.
Black painted finish with halo-lighting.
Flat-cut-out "V" logo with leaf shape.
Black painted finish with halo-lighting.
Leaf shape to be PMS 5763 C Green.
White L.E.D lighting mounted to the back of aluminum, letters and leaf.
Bottom copy "HAIR STUDIO" to be flat-cut-out 1/4" acrylic painted black, flush mounte