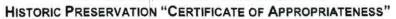

# Halo-Lit Sign Elevation

Square Footage 16.78

# SIDE VIEW

# FRONT VIEW

#### Specifications:

Flat-cut-out aluminum letters mounted on 1-1/2" backer.
Black painted finish with halo-lighting.
Flat-cut-out "V" logo with leaf shape.
Black painted finish with halo-lighting.
Leaf shape to be PMS 5763 C Green.
White L.E.D lighting mounted to the back of aluminum, letters and leaf.
Bottom copy "HAIR STUDIO" to be flat-cut-out 1/4" acrylic painted black, flush mounted to backer surface.

| Color Swatches                  | Finish Types |
|---------------------------------|--------------|
| [Color - Black / Aluminum]      | [Paint]      |
| [Color - PMS 5763 C / Material] | [Paint]      |
|                                 |              |
|                                 |              |
|                                 |              |