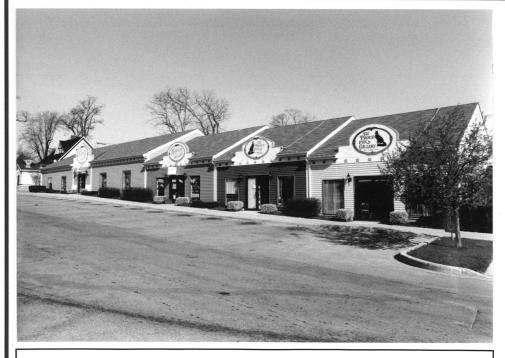

## **ARCHITECTURAL SURVEY**

ST. CHARLES CENTRAL DISTRICT ST. CHARLES, ILLINOIS

ST. CHARLES HISTORIC PRESERVATION COMMISSION

DIXON ASSOCIATES / ARCHITECTS

| ARCHITECTURAL INTEGRITY                                                                       |             |   |             | BUILDING CONDITION                                                                                                                                                                  |
|-----------------------------------------------------------------------------------------------|-------------|---|-------------|-------------------------------------------------------------------------------------------------------------------------------------------------------------------------------------|
|                                                                                               | 1           | 2 | 3           | ☐ Excellent: Well-maintained                                                                                                                                                        |
| <b>□</b> Unaltered                                                                            | $\boxtimes$ |   | $\boxtimes$ | ☐ Good: Minor maintenance needed                                                                                                                                                    |
| ☐ Minor Alteration                                                                            |             |   |             | ☐ Fair: Major repairs needed                                                                                                                                                        |
| ☐ Major Alteration                                                                            |             |   |             | ☐ Poor: Deteriorated                                                                                                                                                                |
| ☐ Additions  Sensitive to original  Insensitive to original  1: first floor; 2: upper floors; | 3: roc      |   |             | ARCHITECTURAL DESCRIPTION  Style: Vernacular Commercial  Date of Construction: 1986  Source: Dixon Associates records  Features:  Aluminum sided, gable roofed commercial structure |
| ARCHITECTURAL SIGNIFICANCE  ☐ Significant ☐ Contributing ☐ Non-Contributing                   |             |   | E           | ,                                                                                                                                                                                   |

## Address:

11 North 3rd Street

# Representation in Existing Surveys:

☐ Federal

☐ State

☐ County

☐ Local

Block No. 6

**Building No.9** 

**SURVEY DATE:** 