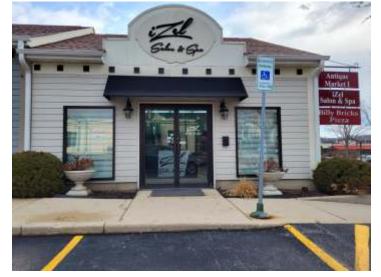

|

# Halo-Lit Sign Elevation

Square Footage 16.78

# SIDE VIEW

# FRONT VIEW



#### EXISTING VIEW





#### PROPOSED NIGHT VIEW



# iBRAND/PRYOR

| CUSTOMER:   | Vines Hair Studio                        |  |  |
|-------------|------------------------------------------|--|--|
| ADDRESS:    | 11 N 3rd Street<br>St. Charles, IL 60174 |  |  |
| JOB NUMBER: | 23007                                    |  |  |
| FILE NAME:  | 23007 DRAWINGS Vines Ext.                |  |  |
| DESIGNER:   | C.C                                      |  |  |

#### Specifications:

Flat-cut-out aluminum letters mounted on 1-1/2" backer.
Black painted finish with halo-lighting.
Flat-cut-out "V" logo with leaf shape.
Black painted finish with halo-lighting.
Leaf shape to be PMS 5763 C Green.
White L.E.D lighting mounted to the back of aluminum, letters and leaf.
Bottom copy "HAIR STUDIO" to be flat-cut-out 1/4" acryl