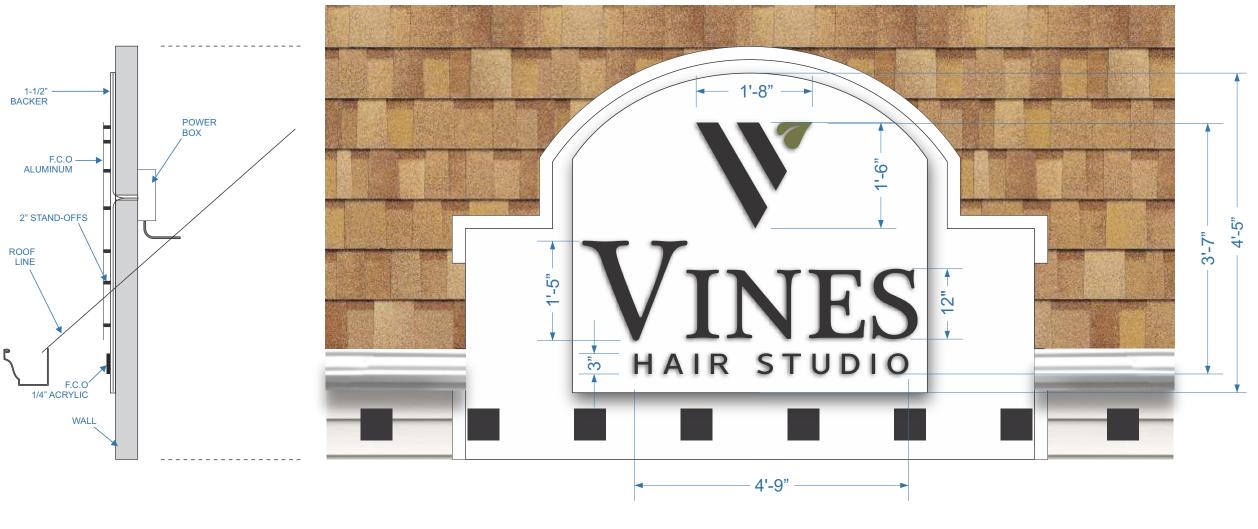

|

# Halo-Lit Sign Elevation

Square Footage 16.78

# SIDE VIEW

# FRONT VIEW



#### EXISTING VIEW





#### PROPOSED NIGHT VIEW



# iBRAND/PRYOR

| CUSTOMER:   | Vines Hair Studio                        |  |  |
|-------------|------------------------------------------|--|--|
| ADDRESS:    | 11 N 3rd Street<br>St. Charles, IL 60174 |  |  |
| JOB NUMBER: | 23007                                    |  |  |
| FILE NAME:  | 23007 DRAWINGS Vines Ext.                |  |  |
| DESIGNER:   | C.C                                      |  |  |

#### Specifications:

Flat-cut-out aluminum letters mounted on 1-1/2" backer.
Black painted finish with halo-lighting.
Flat-cut-out "V" logo with leaf shape.
Black painted finish with halo-lighting.
Leaf shape to be PMS 5763 C Green.
White L.E.D lighting mounted to the back of aluminum, letters and leaf.
Bottom copy "HAIR STUDIO" to be f