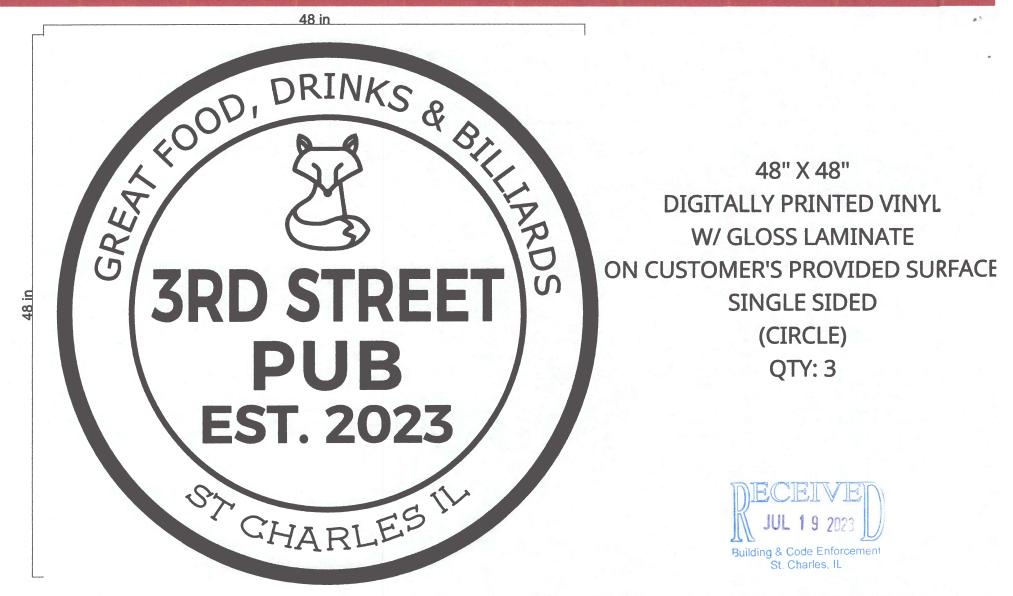

| ſ    |                                                                                                                            |                               |                               |                                 |                           | ATION COMMISSION<br>CUTIVE SUMMARY |   |  |
|------|----------------------------------------------------------------------------------------------------------------------------|-------------------------------|-------------------------------|---------------------------------|---------------------------|------------------------------------|---|--|
|      |                                                                                                                            | Agenda Item<br>Title/Address: | COA: 11 N 3 <sup>rd</sup> St. |                                 |                           |                                    |   |  |
|      |                                                                                                                            | Significance:                 | Non-Con                       | tributing                       | 5                         |                                    |   |  |
|      |                                                                                                                            | Petitioner:                   | Signarama                     |                                 |                           |                                    |   |  |
|      | CITY OF                                                                                                                    | Project Type:                 | Sign                          |                                 |                           |                                    |   |  |
|      | C. CHARLES                                                                                                                 | PUBLIC HEA                    | RING                          |                                 |                           | MEETING<br>8/2/23                  | X |  |
| Age  | nda Item Ca                                                                                                                | tegory:                       |                               |                                 |                           |                                    |   |  |
|      | Preliminary R                                                                                                              | eview                         |                               | C                               | Grai                      | nt                                 |   |  |
| Х    | Certificate of                                                                                                             | Appropriateness (CC           | DA)                           | (                               | Other Commission Business |                                    |   |  |
|      | Landmark/Dis                                                                                                               | strict Designation            |                               | Commission Business             |                           |                                    |   |  |
| Atta | ched Docum                                                                                                                 | nents:                        |                               | Additional Requested Documents: |                           |                                    |   |  |
| Appl | ication, Sign D                                                                                                            | esign, Architectural          | survey,                       |                                 |                           |                                    |   |  |
| Pro  | ject Descript                                                                                                              | ion:                          |                               |                                 |                           |                                    |   |  |
| •    | <ul> <li>Proposed is to replace the current vinyl sign with a new round sign. The sign will not be illuminated.</li> </ul> |                               |                               |                                 |                           |                                    |   |  |
| Staf | f Comments                                                                                                                 | :                             |                               |                                 |                           |                                    |   |  |
|      |                                                                                                                            |                               |                               |                                 |                           |                                    |   |  |
| Rec  | ommendatio                                                                                                                 | n / Suggested Ac              | tion:                         |                                 |                           |                                    |   |  |
| •    | Provide feed                                                                                                               | back and recommend            | dation on a                   | pproval                         | of t                      | he COA                             |   |  |

| OMMUNITY & ECONOMIC DE                                                                                                                                               | EVELOPMENT DEPARTMENT / CITY OF ST. CHARLES                                                                                                                                                                                                                                                                                                                                                                                                                                                                                                                                                                                                                                                                                                                                                                                                                                                                                                                                                                                                                                                                                                                                                                                                                                                                                                                                                                                                                                                                                                                                                                                                                                                                                                                                                                                                                                                                                                                                                                                                                                                                                                                                                                                                                                                                                                                                                                                                                                                                                                                                                                                                                |                                                 | (630) 377-4443                                                                         | SINCE 183        |
|----------------------------------------------------------------------------------------------------------------------------------------------------------------------|------------------------------------------------------------------------------------------------------------------------------------------------------------------------------------------------------------------------------------------------------------------------------------------------------------------------------------------------------------------------------------------------------------------------------------------------------------------------------------------------------------------------------------------------------------------------------------------------------------------------------------------------------------------------------------------------------------------------------------------------------------------------------------------------------------------------------------------------------------------------------------------------------------------------------------------------------------------------------------------------------------------------------------------------------------------------------------------------------------------------------------------------------------------------------------------------------------------------------------------------------------------------------------------------------------------------------------------------------------------------------------------------------------------------------------------------------------------------------------------------------------------------------------------------------------------------------------------------------------------------------------------------------------------------------------------------------------------------------------------------------------------------------------------------------------------------------------------------------------------------------------------------------------------------------------------------------------------------------------------------------------------------------------------------------------------------------------------------------------------------------------------------------------------------------------------------------------------------------------------------------------------------------------------------------------------------------------------------------------------------------------------------------------------------------------------------------------------------------------------------------------------------------------------------------------------------------------------------------------------------------------------------------------|-------------------------------------------------|----------------------------------------------------------------------------------------|------------------|
| o be filled out by City Staff<br>Permit #: <u> </u>                                                                                                                  | 454 Date Submitted: 7/19003cOA #                                                                                                                                                                                                                                                                                                                                                                                                                                                                                                                                                                                                                                                                                                                                                                                                                                                                                                                                                                                                                                                                                                                                                                                                                                                                                                                                                                                                                                                                                                                                                                                                                                                                                                                                                                                                                                                                                                                                                                                                                                                                                                                                                                                                                                                                                                                                                                                                                                                                                                                                                                                                                           | Admir                                           | n. Approval:                                                                           |                  |
| APPLICATION INFORM                                                                                                                                                   |                                                                                                                                                                                                                                                                                                                                                                                                                                                                                                                                                                                                                                                                                                                                                                                                                                                                                                                                                                                                                                                                                                                                                                                                                                                                                                                                                                                                                                                                                                                                                                                                                                                                                                                                                                                                                                                                                                                                                                                                                                                                                                                                                                                                                                                                                                                                                                                                                                                                                                                                                                                                                                                            |                                                 |                                                                                        |                  |
| Address of Property:                                                                                                                                                 | 11 N 3rd St. St. Charles                                                                                                                                                                                                                                                                                                                                                                                                                                                                                                                                                                                                                                                                                                                                                                                                                                                                                                                                                                                                                                                                                                                                                                                                                                                                                                                                                                                                                                                                                                                                                                                                                                                                                                                                                                                                                                                                                                                                                                                                                                                                                                                                                                                                                                                                                                                                                                                                                                                                                                                                                                                                                                   |                                                 |                                                                                        |                  |
| Jse of Property:                                                                                                                                                     | Commercial, business name: 3rd St. F                                                                                                                                                                                                                                                                                                                                                                                                                                                                                                                                                                                                                                                                                                                                                                                                                                                                                                                                                                                                                                                                                                                                                                                                                                                                                                                                                                                                                                                                                                                                                                                                                                                                                                                                                                                                                                                                                                                                                                                                                                                                                                                                                                                                                                                                                                                                                                                                                                                                                                                                                                                                                       | ub                                              |                                                                                        |                  |
|                                                                                                                                                                      | □ Residential □Other:                                                                                                                                                                                                                                                                                                                                                                                                                                                                                                                                                                                                                                                                                                                                                                                                                                                                                                                                                                                                                                                                                                                                                                                                                                                                                                                                                                                                                                                                                                                                                                                                                                                                                                                                                                                                                                                                                                                                                                                                                                                                                                                                                                                                                                                                                                                                                                                                                                                                                                                                                                                                                                      |                                                 |                                                                                        |                  |
| Project Type:                                                                                                                                                        |                                                                                                                                                                                                                                                                                                                                                                                                                                                                                                                                                                                                                                                                                                                                                                                                                                                                                                                                                                                                                                                                                                                                                                                                                                                                                                                                                                                                                                                                                                                                                                                                                                                                                                                                                                                                                                                                                                                                                                                                                                                                                                                                                                                                                                                                                                                                                                                                                                                                                                                                                                                                                                                            |                                                 |                                                                                        |                  |
| Exterior Alterati Windows Doors Siding - Type                                                                                                                        | New Construction     DPrimary Structure     Additions                                                                                                                                                                                                                                                                                                                                                                                                                                                                                                                                                                                                                                                                                                                                                                                                                                                                                                                                                                                                                                                                                                                                                                                                                                                                                                                                                                                                                                                                                                                                                                                                                                                                                                                                                                                                                                                                                                                                                                                                                                                                                                                                                                                                                                                                                                                                                                                                                                                                                                                                                                                                      | Demolition     Primary S     Garage/C     Other | Dutbuilding                                                                            |                  |
| ☐Other<br>M Awnings/Signs                                                                                                                                            | □Garage/Outbuilding<br>□Other                                                                                                                                                                                                                                                                                                                                                                                                                                                                                                                                                                                                                                                                                                                                                                                                                                                                                                                                                                                                                                                                                                                                                                                                                                                                                                                                                                                                                                                                                                                                                                                                                                                                                                                                                                                                                                                                                                                                                                                                                                                                                                                                                                                                                                                                                                                                                                                                                                                                                                                                                                                                                              | □ Relocation                                    |                                                                                        |                  |
| ☐Other<br>M Awnings/Signs                                                                                                                                            | □Garage/Outbuilding                                                                                                                                                                                                                                                                                                                                                                                                                                                                                                                                                                                                                                                                                                                                                                                                                                                                                                                                                                                                                                                                                                                                                                                                                                                                                                                                                                                                                                                                                                                                                                                                                                                                                                                                                                                                                                                                                                                                                                                                                                                                                                                                                                                                                                                                                                                                                                                                                                                                                                                                                                                                                                        |                                                 |                                                                                        |                  |
| Description:<br>Resurfac<br>New Vir                                                                                                                                  | Garage/Outbuilding<br>Other<br>Dother<br>Dother<br>Dother<br>Dother<br>Dother<br>Dother<br>Dother<br>Dother<br>Dother<br>Dother<br>Dother<br>Dother<br>Dother<br>Dother<br>Dother<br>Dother<br>Dother<br>Dother<br>Dother<br>Dother<br>Dother<br>Dother<br>Dother<br>Dother<br>Dother<br>Dother<br>Dother<br>Dother<br>Dother<br>Dother<br>Dother<br>Dother<br>Dother<br>Dother<br>Dother<br>Dother<br>Dother<br>Dother<br>Dother<br>Dother<br>Dother<br>Dother<br>Dother<br>Dother<br>Dother<br>Dother<br>Dother<br>Dother<br>Dother<br>Dother<br>Dother<br>Dother<br>Dother<br>Dother<br>Dother<br>Dother<br>Dother<br>Dother<br>Dother<br>Dother<br>Dother<br>Dother<br>Dother<br>Dother<br>Dother<br>Dother<br>Dother<br>Dother<br>Dother<br>Dother<br>Dother<br>Dother<br>Dother<br>Dother<br>Dother<br>Dother<br>Dother<br>Dother<br>Dother<br>Dother<br>Dother<br>Dother<br>Dother<br>Dother<br>Dother<br>Dother<br>Dother<br>Dother<br>Dother<br>Dother<br>Dother<br>Dother<br>Dother<br>Dother<br>Dother<br>Dother<br>Dother<br>Dother<br>Dother<br>Dother<br>Dother<br>Dother<br>Dother<br>Dother<br>Dother<br>Dother<br>Dother<br>Dother<br>Dother<br>Dother<br>Dother<br>Dother<br>Dother<br>Dother<br>Dother<br>Dother<br>Dother<br>Dother<br>Dother<br>Dother<br>Dother<br>Dother<br>Dother<br>Dother<br>Dother<br>Dother<br>Dother<br>Dother<br>Dother<br>Dother<br>Dother<br>Dother<br>Dother<br>Dother<br>Dother<br>Dother<br>Dother<br>Dother<br>Dother<br>Dother<br>Dother<br>Dother<br>Dother<br>Dother<br>Dother<br>Dother<br>Dother<br>Dother<br>Dother<br>Dother<br>Dother<br>Dother<br>Dother<br>Dother<br>Dother<br>Dother<br>Dother<br>Dother<br>Dother<br>Dother<br>Dother<br>Dother<br>Dother<br>Dother<br>Dother<br>Dother<br>Dother<br>Dother<br>Dother<br>Dother<br>Dother<br>Dother<br>Dother<br>Dother<br>Dother<br>Dother<br>Dother<br>Dother<br>Dother<br>Dother<br>Dother<br>Dother<br>Dother<br>Dother<br>Dother<br>Dother<br>Dother<br>Dother<br>Dother<br>Dother<br>Dother<br>Dother<br>Dother<br>Dother<br>Dother<br>Dother<br>Dother<br>Dother<br>Dother<br>Dother<br>Dother<br>Dother<br>Dother<br>Dother<br>Dother<br>Dother<br>Dother<br>Dother<br>Dother<br>Dother<br>Dother<br>Dother<br>Dother<br>Dother<br>Dother<br>Dother<br>Dother<br>Dother<br>Dother<br>Dother<br>Dother<br>Dother<br>Dother<br>Dother<br>Dother<br>Dother<br>Dother<br>Dother<br>Dother<br>Dother<br>Dother<br>Dother<br>Dother<br>Dother<br>Dother<br>Dother<br>Dother<br>Dother<br>Dother<br>Dother<br>Dother<br>Dother<br>Dother<br>Dother<br>Dother<br>Dother<br>Dother<br>Dother<br>Dother<br>Dother<br>Dother<br>Dother<br>Dot | existing                                        | Sign                                                                                   |                  |
| Description:<br>Resurfac<br>New Vir                                                                                                                                  | Garage/Outbuilding<br>Other<br>Other<br>Ding Viny) or Refacing on<br>hyl on existing sign panel<br>Signarama-Elgin                                                                                                                                                                                                                                                                                                                                                                                                                                                                                                                                                                                                                                                                                                                                                                                                                                                                                                                                                                                                                                                                                                                                                                                                                                                                                                                                                                                                                                                                                                                                                                                                                                                                                                                                                                                                                                                                                                                                                                                                                                                                                                                                                                                                                                                                                                                                                                                                                                                                                                                                         | existing                                        | Sign                                                                                   |                  |
| Description:<br>Resurfac<br>New Vir                                                                                                                                  | Garage/Outbuilding<br>Other<br>Other<br>Dignarama-Elgin<br>1833 Larkin Ave. Elgin, E                                                                                                                                                                                                                                                                                                                                                                                                                                                                                                                                                                                                                                                                                                                                                                                                                                                                                                                                                                                                                                                                                                                                                                                                                                                                                                                                                                                                                                                                                                                                                                                                                                                                                                                                                                                                                                                                                                                                                                                                                                                                                                                                                                                                                                                                                                                                                                                                                                                                                                                                                                       | existing                                        | Sign<br>t is (check all that a<br>Property Owner<br>Business Tenar                     | nt               |
| Description:<br>Resurfac<br>New Vir<br>Applicant Information:<br>Name (print):<br>Address:                                                                           | Garage/Outbuilding<br>Other<br>Other<br>Dignarama- Elgin<br><u>I833 Larkin Ave. Elgin, 6</u><br><u>847 468 8981</u>                                                                                                                                                                                                                                                                                                                                                                                                                                                                                                                                                                                                                                                                                                                                                                                                                                                                                                                                                                                                                                                                                                                                                                                                                                                                                                                                                                                                                                                                                                                                                                                                                                                                                                                                                                                                                                                                                                                                                                                                                                                                                                                                                                                                                                                                                                                                                                                                                                                                                                                                        | existing                                        | Sign<br>it is (check all that a                                                        | nt<br>tor Sign S |
| Description:<br>Resurfac<br>New Vir<br>Applicant Information:<br>Name (print):<br>Address:<br>Phone:                                                                 | Garage/Outbuilding<br>Other<br>Other<br>Dignarama-Elgin<br>1833 Larkin Ave. Elgin, E                                                                                                                                                                                                                                                                                                                                                                                                                                                                                                                                                                                                                                                                                                                                                                                                                                                                                                                                                                                                                                                                                                                                                                                                                                                                                                                                                                                                                                                                                                                                                                                                                                                                                                                                                                                                                                                                                                                                                                                                                                                                                                                                                                                                                                                                                                                                                                                                                                                                                                                                                                       | existing                                        | Sign<br>t is (check all that a<br>Property Owner<br>Business Tenar<br>Project contract | nt<br>tor Sign S |
| Description:<br>Resurfac<br>New Vir<br>Applicant Information:<br>Name (print):<br>Address:<br>Phone:<br>Email:                                                       | Garage/Outbuilding<br>Other<br>Other<br>Dignarama- Elgin<br><u>I833 Larkin Ave. Elgin, 6</u><br><u>847 468 8981</u>                                                                                                                                                                                                                                                                                                                                                                                                                                                                                                                                                                                                                                                                                                                                                                                                                                                                                                                                                                                                                                                                                                                                                                                                                                                                                                                                                                                                                                                                                                                                                                                                                                                                                                                                                                                                                                                                                                                                                                                                                                                                                                                                                                                                                                                                                                                                                                                                                                                                                                                                        | existing                                        | Sign<br>t is (check all that a<br>Property Owner<br>Business Tenar<br>Project contract | nt<br>tor Sign S |
| Description:<br><u>Resurfac</u><br><u>New Vir</u><br><u>Applicant Information</u> :<br>Name (print):<br>Address:<br>Phone:<br>Email:<br><u>Property Owner Inform</u> | Garage/Outbuilding<br>Other<br>Dother<br>Dignarama-Elgin<br><u>IS33 Larkin Ave. Elgin, 6</u><br><u>847 468 8981</u><br><u>aldileo@signarama-elgin</u><br><u>ation (if not the Applicant)</u><br><u>3 Tony Perez</u>                                                                                                                                                                                                                                                                                                                                                                                                                                                                                                                                                                                                                                                                                                                                                                                                                                                                                                                                                                                                                                                                                                                                                                                                                                                                                                                                                                                                                                                                                                                                                                                                                                                                                                                                                                                                                                                                                                                                                                                                                                                                                                                                                                                                                                                                                                                                                                                                                                        | existing                                        | Sign<br>t is (check all that a<br>Property Owner<br>Business Tenar<br>Project contract | nt<br>tor Sign S |
| Description:<br><u>Resurfac</u><br><u>New Vir</u><br><u>Applicant Information</u> :<br>Name (print):<br>Address:<br>Phone:<br>Email:                                 | Garage/Outbuilding<br>Other<br>Dother<br>Dignarama-Elgin<br><u>Signarama-Elgin</u><br><u>1833 Larkin Ave. Elgin, E</u><br><u>847 468 898</u><br><u>aldileo@signarama-elgin</u><br><u>ation (if not the Applicant)</u>                                                                                                                                                                                                                                                                                                                                                                                                                                                                                                                                                                                                                                                                                                                                                                                                                                                                                                                                                                                                                                                                                                                                                                                                                                                                                                                                                                                                                                                                                                                                                                                                                                                                                                                                                                                                                                                                                                                                                                                                                                                                                                                                                                                                                                                                                                                                                                                                                                      | existing                                        | Sign<br>t is (check all that a<br>Property Owner<br>Business Tenar<br>Project contract | nt<br>tor Sign S |