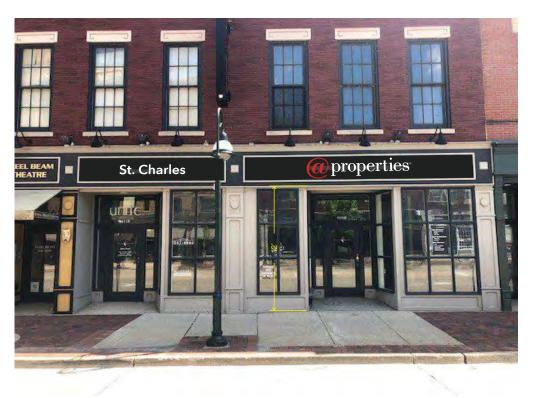

Proposed to place illuminated channel letters on the front façade in the location of the current lettering. The backlit channel letters will be placed on the two current wood frames and read "St. Charles" and "@properties" respectively.

All signs and logos meet zoning standards.