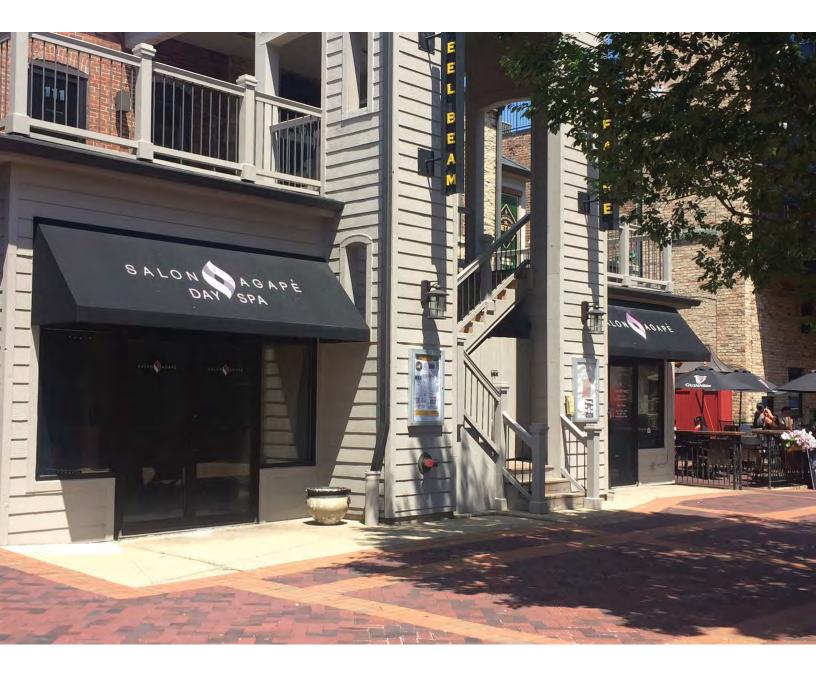

Also proposed is to recover the two awnings along the back entrance into the building. One awning will be recovered with black sunbrella fabric and read "@properties" and have the website along the bottom of the awning. The second awning will be recovered in blue sunbrella fabric and read "Proper Title" and will also have the website along the bottom of the awning.

## **Raceway Mounting**

Rear Entry Awnings