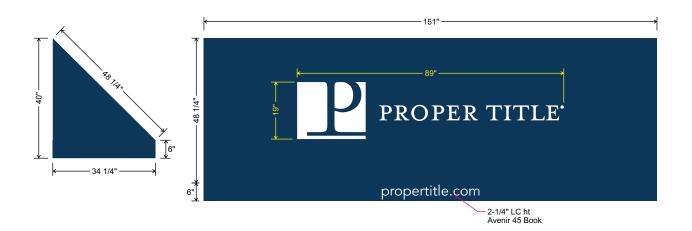

Also proposed is to recover the two awnings along the back entrance into the building. One awning will be recovered with black sunbrella fabric and read "@properties" and have the website along the bottom of the awning. The second awning will be recovered in blue sunbrella fabric and read "Proper Title" and will also have the website along the bottom of the awning.

## Awning Recovery 3/4" = 1'

1" x 1" extruded steel awning frame for laced attachment

Recover awning with new blue Sunbrella awning fabric with thermally applied vinyl graphics to valance

Qty 1 Awning