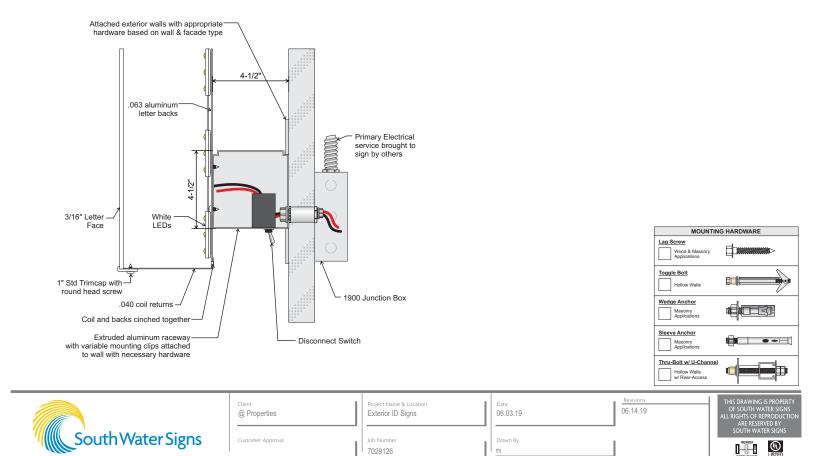

"@" symbol - decorated with translucent red vinyl to match PMS 1795C Red / 3M 3630-33 Red Internally illuminated with white LED lighting

Registration mark non-illuminated clear poylcarb tab off letter can

All letters mounted to common extruded aluminum raceway secured to wall with necessary hardware Electrical service brought to exterior of wall by others

| Client<br>@ Properties | Project Name & Location<br>Exterior ID Signs<br>111-113 W. Main St., St Charles IL | Date<br>06.04.19 | Revisions<br>06.14.19 | 1 | THIS DRAWING IS PROPERTY<br>OF SOUTH WATER SIGNS<br>ALL RIGHTS OF REPRODUCTION<br>ARE RESERVED BY<br>SOUTH WATER SIGNS |
|------------------------|------------------------------------------------------------------------------------|------------------|-----------------------|---|------------------------------------------------------------------------------------------------------------------------|
| Customer Approval      | Job Number<br>7035294                                                              | Drawn By<br>M    |                       |   |                                                                                                                        |

## **Raceway Mounting**

Rear Entry Awnings