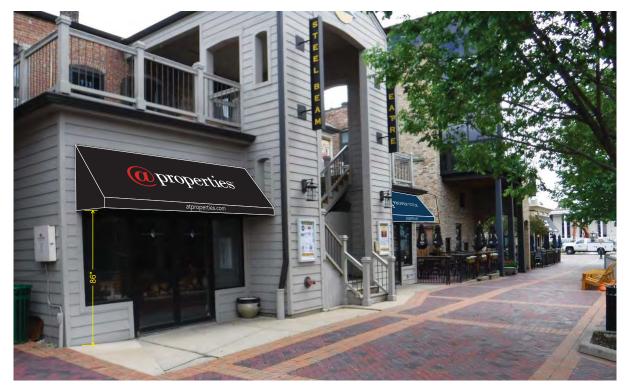

Also proposed is to recover the two awnings along the back entrance into the building. One awning will be recovered with black sunbrella fabric and read "@properties" and have the website along the bottom of the awning. The second awning will be recovered in blue sunbrella fabric and read "Proper Title" and will also have the website along the bottom of the awning.

## Awning Recovery 3/4" = 1'

1" x 1" extruded steel awning frame for laced attachment

Recover awning with new black Sunbrella awning fabric with thermally applied vinyl graphics to valance

Qty 1 Awning