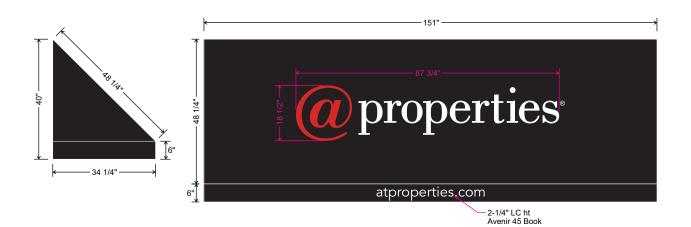

Also proposed is to recover the two awnings along the back entrance into the building. One awning will be recovered with black sunbrella fabric and read "@properties" and have the website along the bottom of the awning. The second awning will be recovered in blue sunbrella fabric and read "Proper Title" and will also have the website along the bottom of the awning.

## Awning Recovery 3/4" = 1'

1" x 1" extruded steel awning frame for laced attachment

Recover awning with new black Sunbrella awning fabric with thermally applied vinyl graphics to valance

Qty 1 Awning