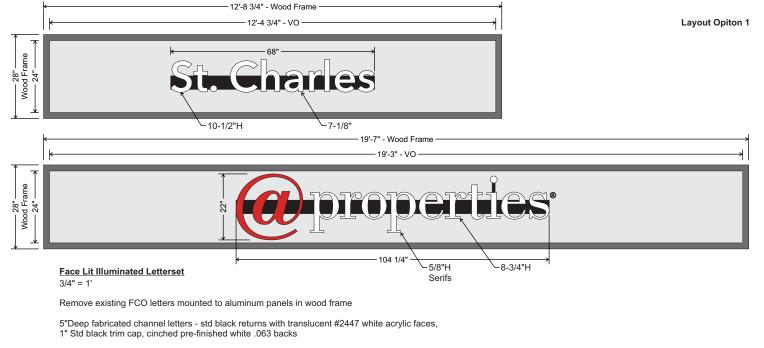

Proposed to place illuminated channel letters on the front façade in the location of the current lettering. The backlit channel letters will be placed on the two current wood frames and read "St. Charles" and "@properties" respectively.

Main St Elevation - Layout Opt 2

|                   | Client<br>@ Properties | Project Name & Location<br>Exterior ID Signs | Date<br>06.03.19 | Revisions<br>06.14.19 | THIS DRAWING IS PROPERTY<br>OF SOUTH WATER SIGNS<br>ALL RIGHTS OF REPRODUCTION<br>ARE RESERVED BY |
|-------------------|------------------------|----------------------------------------------|------------------|-----------------------|---------------------------------------------------------------------------------------------------|
| South Water Signs | Customer Approval      | Job Number<br>7029126                        | Drawn By<br>M    | -<br>                 |                                                                                                   |