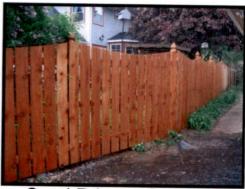

| CITY OF<br>ST. CHARLES<br>ILLINOIS • 1834 |                                          | HISTORIC PRESERVATION COMMISSION AGENDA ITEM EXECUTIVE SUMMARY |                                 |  |                                 |                     |  |  |  |
|-------------------------------------------|------------------------------------------|----------------------------------------------------------------|---------------------------------|--|---------------------------------|---------------------|--|--|--|
|                                           |                                          | Agenda Item<br>Title/Address:                                  | COA: 118 N 4 <sup>th</sup> Ave. |  |                                 |                     |  |  |  |
|                                           |                                          | Significance:                                                  | ting                            |  |                                 |                     |  |  |  |
|                                           |                                          | Petitioner:                                                    | Krystal Keiser                  |  |                                 |                     |  |  |  |
|                                           |                                          | Project Type:                                                  | Fence                           |  |                                 |                     |  |  |  |
|                                           |                                          | PUBLIC HEA                                                     |                                 |  | MEETING<br>4/3/24               | X                   |  |  |  |
| Age                                       | nda Item Ca                              | tegory:                                                        |                                 |  |                                 |                     |  |  |  |
|                                           | Preliminary Review                       |                                                                |                                 |  | Grant                           |                     |  |  |  |
| X                                         | Certificate of Appropriateness (COA)     |                                                                |                                 |  | Other Commission Business       |                     |  |  |  |
|                                           | Landmark/Dis                             | mark/District Designation                                      |                                 |  |                                 | Commission Business |  |  |  |
| <b>Attached Documents:</b>                |                                          |                                                                |                                 |  | Additional Requested Documents: |                     |  |  |  |
| Appl                                      | Application, plans, Architectural Survey |                                                                |                                 |  |                                 |                     |  |  |  |
| Project Description:                      |                                          |                                                                |                                 |  |                                 |                     |  |  |  |
| Install 6' solid wood cedar fence         |                                          |                                                                |                                 |  |                                 |                     |  |  |  |
| Staf                                      | ff Comments                              | •                                                              |                                 |  |                                 |                     |  |  |  |
|                                           |                                          |                                                                |                                 |  |                                 |                     |  |  |  |
| Recommendation / Suggested Action:        |                                          |                                                                |                                 |  |                                 |                     |  |  |  |
|                                           |                                          |                                                                |                                 |  |                                 |                     |  |  |  |

## HISTORIC PRESERVATION "CERTIFICATE OF APPROPRIATENESS"

COMMUNITY & ECONOMIC DEVELOPMENT DEPARTMENT / CITY OF ST. CHARLES (630) 377-4443 To be filled out by City Staff Date Submitted: 3 / 21 / 24 COA# Admin. Approval: Permit #: **APPLICATION INFORMATION** Address of Property: Use of Property: □Commercial, business name: Residential □Other: **Project Type:** □ Demolition ☐ Exterior Alteration/Repair □ New Construction ☐Primary Structure □Windows □Primary Structure ☐Garage/Outbuilding □ Doors □Additions □Other\_ ☐Siding - Type: □Deck/Porch ☐Masonry Repair ☐Garage/Outbuilding ☐ Relocation of Building □Other 20ther Fence ☐ Awnings/Signs Description: le Foot Fener, Solid, wood, Plat, Ceder, **Applicant Information:** Krystal Keiser Applicant is (check all that apply): Name (print): ☐ Property Owner Address: ☐ Business Tenant 1030-818-0832 ☐ Project contractor Phone: ☐ Architect/Designer Knystal, Klein@ att. ned Email: **Property Owner Information (if not the Applicant)** Name (print): Address: