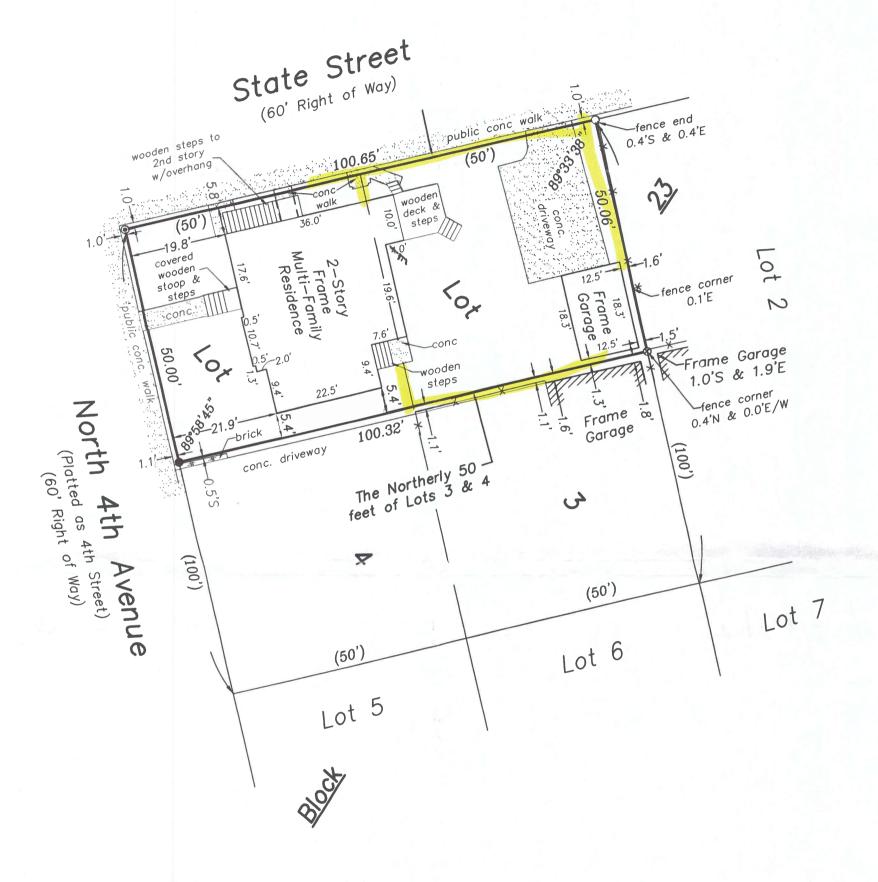

# PLAT OF SURVEY

THE NORTHERLY 50 FEET OF LOTS 3 AND 4 IN BLOCK 23 OF THE ORIGINAL TOWN OF ST. CHARLES, IN THE CITY OF ST. CHARLES, KANE COUNTY, ILLINOIS.

COMMONLY KNOWN AS: 118 NORTH 4TH AVENUE, ST. CHARLES, ILLINOIS.

PROPERTY CONTAINS: 5,027.3 SQUARE FEET, MORE OR LESS.

STATE OF ILLINOIS ) SS COUNTY OF KENDALL

WE, CORNERSTONE SURVEYING, P.C., AN ILLINOIS PROFESSIONAL DESIGN FIRM LAND SURVEYOR CORPORATION NO. 184.006522, DO HEREBY CERTIFY THAT THIS PROFESSIONAL SERVICE CONFORMS TO THE CURRENT ILLINOIS MINIMUM STANDARDS FOR A BOUNDARY SURVEY. SURVEYOR HAS MADE NO INVESTIGATION OR INDEPENDENT SEARCH FOR EASEMENTS OF RECORD, ENCUMBRANCES, RESTRICTIVE COVENANTS, OWNERSHIP TITLE EVIDENCE, OR AND OTHER FACTS WHICH AN ACCURATE TITLE SEARCH MAY DISCLOSE.

DATED AT YORKVILLE, ILLINOIS ON JULY 20, 2020.

Scale: 1" = 20'

O=Found 3/4" Dia. Iron Pipe ⊗=Found 1/2" Dia. Iron Pipe ●=Found 1/2" Dia. Iron Rod

N = North E = East $S = South \quad W = West$ (XX.XX') = Record Distance XX.XX' = Measured Distance

Fence= -x -x -x = Concrete/Asphalt Michel C. Ensalaco, P.L.S. 2768, Exp. 11/30/2020 Eric C. Pokorny, P.L.S. 3818, Exp. 11/30/2020

Professional Land Surveying Services "Cornerstone Surveying PC" 759 John Street, Suite D Yorkville, IL 60560