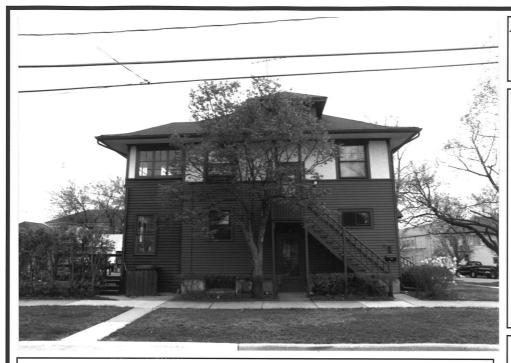

# PLAT OF SURVEY

THE NORTHERLY 50 FEET OF LOTS 3 AND 4 IN BLOCK 23 OF THE ORIGINAL TOWN OF ST. CHARLES, IN THE CITY OF ST. CHARLES, KANE COUNTY, ILLINOIS.

COMMONLY KNOWN AS: 118 NORTH 4TH AVENUE, ST. CHARLES, ILLINOIS.

PROPERTY CONTAINS: 5,027.3 SQUARE FEET, MORE OR LESS.

STATE OF ILLINOIS ) SS COUNTY OF KENDALL

WE, CORNERSTONE SURVEYING, P.C., AN ILLINOIS PROFESSIONAL DESIGN FIRM LAND SURVEYOR CORPORATION NO. 184.006522, DO HEREBY CERTIFY THAT THIS PROFESSIONAL SERVICE CONFORMS TO THE CURRENT ILLINOIS MINIMUM STANDARDS FOR A BOUNDARY SURVEY. SURVEYOR HAS MADE NO INVESTIGATION OR INDEPENDENT SEARCH FOR EASEMENTS OF RECORD, ENCUMBRANCES, RESTRICTIVE COVENANTS, OWNERSHIP TITLE EVIDENCE, OR AND OTHER FACTS WHICH AN ACCURATE TITLE SEARCH MAY DISCLOSE.