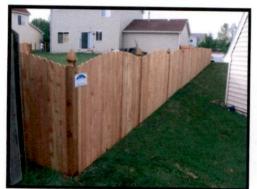

| CITY OF<br>ST. CHARLES<br>ILLINOIS • 1834 |                                          | HISTORIC PRESERVATION COMMISSION AGENDA ITEM EXECUTIVE SUMMARY |                                 |  |                                 |                     |  |  |  |
|-------------------------------------------|------------------------------------------|----------------------------------------------------------------|---------------------------------|--|---------------------------------|---------------------|--|--|--|
|                                           |                                          | Agenda Item<br>Title/Address:                                  | COA: 118 N 4 <sup>th</sup> Ave. |  |                                 |                     |  |  |  |
|                                           |                                          | Significance:                                                  | ting                            |  |                                 |                     |  |  |  |
|                                           |                                          | Petitioner:                                                    | Krystal Keiser                  |  |                                 |                     |  |  |  |
|                                           |                                          | Project Type:                                                  | Fence                           |  |                                 |                     |  |  |  |
|                                           |                                          | PUBLIC HEA                                                     |                                 |  | MEETING<br>4/3/24               | X                   |  |  |  |
| Age                                       | nda Item Ca                              | tegory:                                                        |                                 |  |                                 |                     |  |  |  |
|                                           | Preliminary Review                       |                                                                |                                 |  | Grant                           |                     |  |  |  |
| X                                         | Certificate of Appropriateness (COA)     |                                                                |                                 |  | Other Commission Business       |                     |  |  |  |
|                                           | Landmark/Dis                             | mark/District Designation                                      |                                 |  |                                 | Commission Business |  |  |  |
| <b>Attached Documents:</b>                |                                          |                                                                |                                 |  | Additional Requested Documents: |                     |  |  |  |
| Appl                                      | Application, plans, Architectural Survey |                                                                |                                 |  |                                 |                     |  |  |  |
| Project Description:                      |                                          |                                                                |                                 |  |                                 |                     |  |  |  |
| Install 6' solid wood cedar fence         |                                          |                                                                |                                 |  |                                 |                     |  |  |  |
| Staf                                      | ff Comments                              | •                                                              |                                 |  |                                 |                     |  |  |  |
|                                           |                                          |                                                                |                                 |  |                                 |                     |  |  |  |
| Recommendation / Suggested Action:        |                                          |                                                                |                                 |  |                                 |                     |  |  |  |
|                                           |                                          |                                                                |                                 |  |                                 |                     |  |  |  |

## HISTORIC PRESERVATION "CERTIFICATE OF APPROPRIATENESS"

COMMUNITY & ECONOMIC DEVELOPMENT DEPARTMENT / CITY OF ST. CHARLES (630) 377-4443 To be filled out by City Staff Date Submitted: 3 / 21 / 24 COA# Admin. Approval: Permit #: **APPLICATION INFORMATION** Address of Property: Use of Property: □Commercial, business name: Residential □Other: **Project Type:** □ Demolition ☐ Exterior Alteration/Repair □ New Construction ☐Primary Structure □Windows □Primary Structure ☐Garage/Outbuilding □ Doors □Additions □Other\_ ☐Siding - Type: □Deck/Porch ☐Masonry Repair ☐Garage/Outbuilding ☐ Relocation of Building □Other 20ther Fence ☐ Awnings/Signs Description: le Foot Fener, Solid, wood, Plat, Ceder, **Applicant Information:** Krystal Keiser Applicant is (check all that apply): Name (print): ☐ Property Owner Address: ☐ Business Tenant 1030-818-0832 ☐ Project contractor Phone: ☐ Architect/Designer Knystal, Klein@ att. ned Email: **Property Owner Information (if not the Applicant)** Name (print): Address: