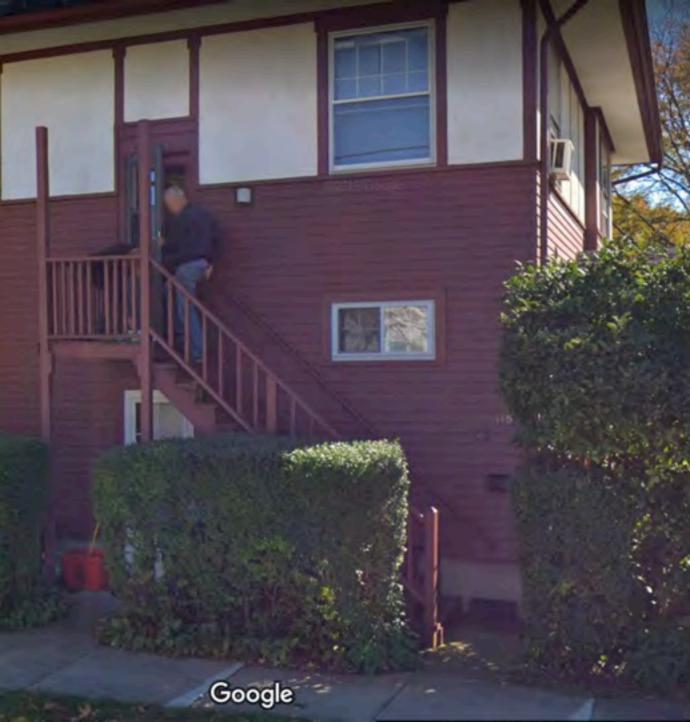

# **HISTORIC PRESERVATION COMMISSION** AGENDA ITEM EXECUTIVE SUMMARY Agenda Item COA: 118 N 4<sup>th</sup> Ave. Title/Address: Proposal: **Stairs Petitioner:** Karla Goldie SINCE 1834 Please check appropriate box (x) **PUBLIC HEARING MEETING** X 4/17/19 **AGENDA ITEM CATEGORY:** X Certificate of Appropriateness (COA) Façade Improvement Plan Preliminary Review Landmark/District Designation Discussion Item **Commission Business ATTACHMENTS: COA** Application Architectural Survey **Design Drawings** Photo of existing stairs **EXECUTIVE SUMMARY:** Proposed is to replace the side staircase at 118 N 4<sup>th</sup> Ave, with a new one in the same material and style. The proposed second floor landing will be slightly larger to conform to building codes. The wood will be treated/ AC2 and the spindles and railings will replicate what is there now. RECOMMENDATION / SUGGESTED ACTION:

**ALTERATIONS:** Minor alteration to first floor.

HAND RAILS 34 TO 38 TALL ATTACHED TO HOUSE WALL

OWNER: KARLA GOLDIE

DATE: 4-11-2019

ADDRESS: 118 N4th AVE.

STAIRCASE WORK