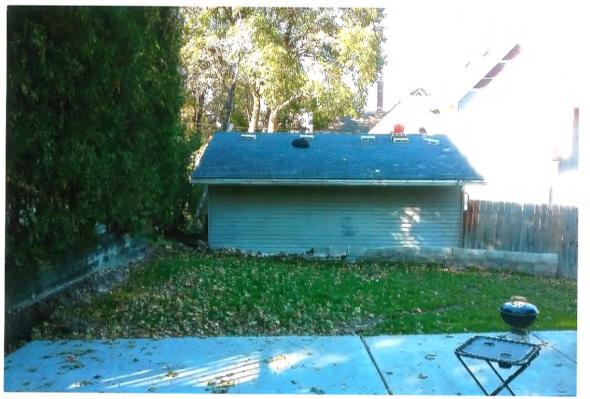

|

# **VALUE SERIES**





6

80" × 8'0" SHED SPECS 121 \$ 4 TH ST OWNER: RONSCHUBBE 7590 S. MALTA RD DERALB IC 60115 630 251 7069 RSCHIBB2@ FRONTIER. COM 2x6 CCA TREATED JOISTS 16"OC. W/ 74 P24 FLOOR FLOOR BASE' 10" X 24" DEEP POSTHOLES IN CORNERS 4"x4" POSTS SET IN CONCRETE SECURING BASE FRAME 24 24 'O.C. FRAME CONS., 2X4 CCA DETTOM PLATE WALLS! 2X4 TOP+TIE PLATE T1-11 STDING 8"0.C. Dool! 1- 3'O" X 6 O" FIELD MADE DOOR USING 2X9 AND TI-11 SIDING ROGE & GABLE ZXG ROOF RAFTER 24" OC, 4/12 PITCH, 12" OST SHOT 15 ROOF FELT W/ STAB SHINGLES FINKH ! PAINT TO MATCH HOUSE SHED TO COMPLY WITH REAR + SIDE YARD SET BACKS



# View from South 4th St.

## View from Illinois St.