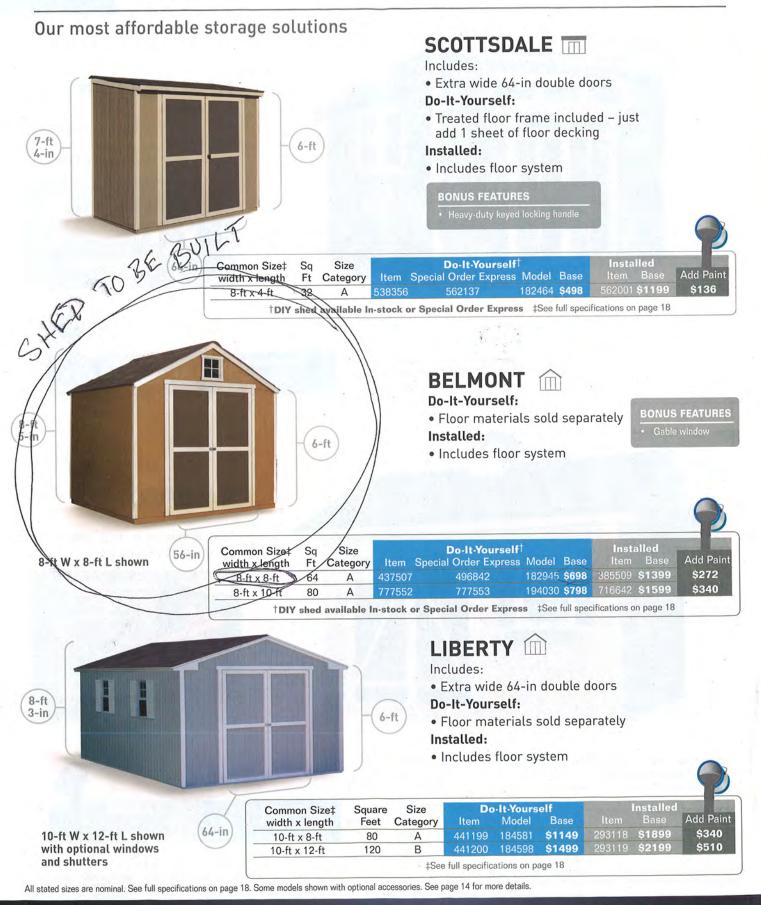

Proposed is an 8' x 8' shed based off of the Lowes Belmont Model. The shed will be painted to match the color of the home.

# **VALUE SERIES**

6

80" × 8'0" SHED SPECS 121 \$ 4 TH ST OWNER: RONSCHUBBE 7590 S. MALTA RD DERALB IC 60115 630 251 7069 RSCHIBB2@ FRONTIER. COM 2x6 CCA TREATED JOISTS 16"OC. W/ 74 P24 FLOOR FLOOR BASE' 10" X 24" DEEP POSTHOLES IN CORNERS 4"x4" POSTS SET IN CONCRETE SECURING BASE FRAME 24 24 'O.C. FRAME CONS., 2X4 CCA DETTOM PLATE WALLS! 2X4 TOP+TIE PLATE T1-11 STDING 8"0.C. Dool! 1- 3'O" X 6 O" FIELD MADE DOOR USING 2X9 AND TI-11 SIDING ROGE & GABLE ZXG ROOF RAFTER 24" OC, 4/12 PITCH, 12" OST SHOT 15 ROOF FELT W/ STAB SHINGLES FINKH ! PAINT TO MATCH HOUSE SHED TO COMPLY WITH REAR + SIDE YARD SET BACKS