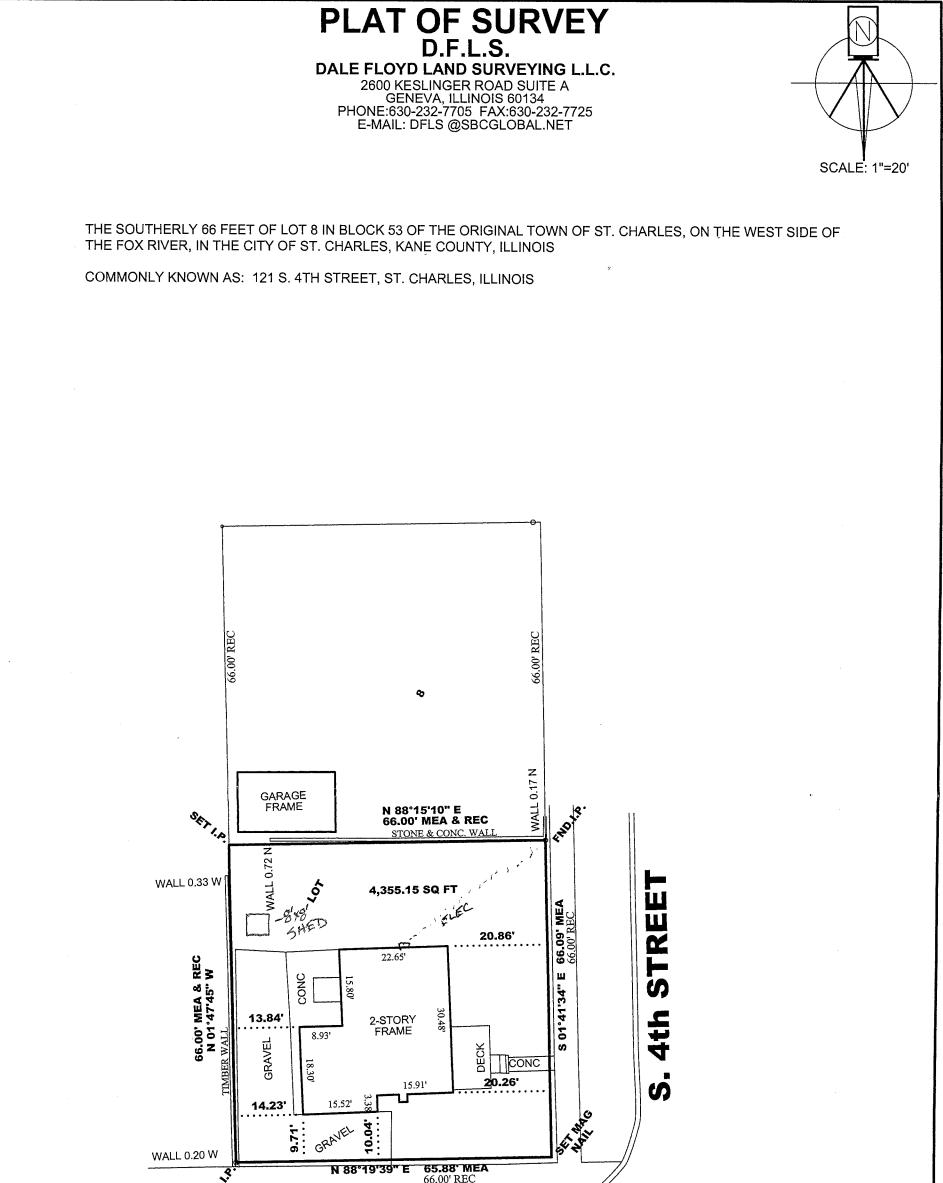

ARCHITECTURAL FEATURES: Wood frame two story building with one story addition. Simple one over one windows.

ALTERATIONS: Minor alteration to first floor.

|                                                                                                           | LINOIS STREET                                                                                |                                                                                                                                                                                                                                                                                |
|-----------------------------------------------------------------------------------------------------------|----------------------------------------------------------------------------------------------|--------------------------------------------------------------------------------------------------------------------------------------------------------------------------------------------------------------------------------------------------------------------------------|
| LEGEND         FND.I.R.       = FOUND IRON ROD         FND.I.P.       = FOUND IRON PIPE                   | 035-003908<br>PROFESSIONAL<br>LAND SURVEYOR<br>STATE OF<br>ILLINOIS                          | STATE OF ILLINOIS<br>S.S.<br>COUNTY OF KANE<br>WE, DALE FLOYD LAND SURVEYING L.L.C., A<br>PROFESSIONAL DESIGN FIRM, LICENSE NO. 184-007094<br>DO HEREBY CERTIFY THAT THE ABOVE DESCRIBED<br>PROPERTY HAS BEEN SURVEYED IN THE MANNER<br>DEPENDENTED ON THE DIVISION THE MANNER |
| THIS PROFESSIONAL SERVICE CONFORMS<br>TO THE CURRENT ILLINOIS MINIMUM STANDARDS<br>FOR A BOUNDARY SURVEY. | Market ES Constraint                                                                         | REPRESENTED ON THE PLAT HEREON DRAWN.<br>DIMENSIONS ARE SHOWN IN FEET AND DECIMAL PARTS<br>THEREOF.                                                                                                                                                                            |
| COMPARE ALL POINTS BEFORE<br>BUILDING BY THE SAME AND AT<br>ONCE REPORT ANY DIFFERENCE.<br>JOB NO         | License expiration date 11-30-2018 FIELD WORK COMPLETED:9-21-2018 PREPARED FORRONALD SCHUBBE | GENEVA. ILLINOIS <u>9-24</u> A.D. 2018<br>ILLINOIS PROFESSIONAL LAND SURVEYOR<br>NO. 035-003903                                                                                                                                                                                |

# **VALUE SERIES**

6

80" × 8'0" SHED SPECS 121 \$ 4 TH ST OWNER: RONSCHUBBE 7590 S. MALTA RD DERALB IC 60115 630 251 7069 RSCHIBB2@ FRONTIER. COM 2x6 CCA TREATED JOISTS 16"OC. W/ 74 P24 FLOOR FLOOR BASE' 10" X 24" DEEP POSTHOLES IN CORNERS 4"x4" POSTS SET IN CONCRETE SECURING BASE FRAME 24 24 'O.C. FRAME CONS., 2X4 CCA DETTOM PLATE WALLS! 2X4 TOP+TIE PLATE T1-11 STDING 8"0.C. Dool! 1- 3'O" X 6 O" FIELD MADE DOOR USING 2X9 AND TI-11 SIDING ROGE & GABLE ZXG ROOF RAFTER 24" OC, 4/12 PITCH, 12" OST SHOT 15 ROOF FELT W/ STAB SHINGLES FINKH ! PAINT TO MATCH HOUSE SHED TO COMPLY WITH REAR + SIDE YARD SET BACKS