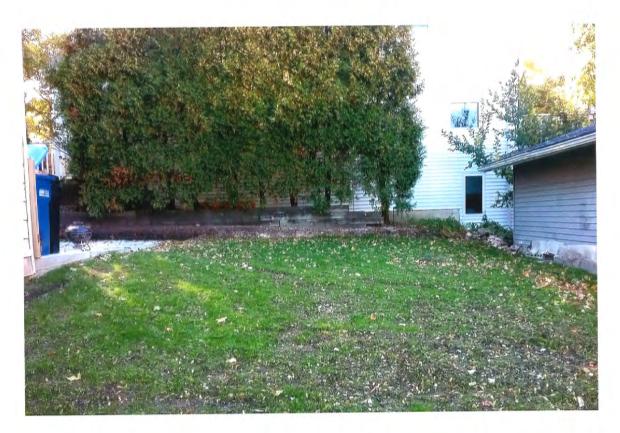

903                                                                                                                                                                                |

# **VALUE SERIES**





6

80" × 8'0" SHED SPECS 121 \$ 4 TH ST OWNER: RONSCHUBBE 7590 S. MALTA RD DERALB IC 60115 630 251 7069 RSCHIBB2@ FRONTIER. COM 2x6 CCA TREATED JOISTS 16"OC. W/ 74 P24 FLOOR FLOOR BASE' 10" X 24" DEEP POSTHOLES IN CORNERS 4"x4" POSTS SET IN CONCRETE SECURING BASE FRAME 24 24 'O.C. FRAME CONS., 2X4 CCA DETTOM PLATE WALLS! 2X4 TOP+TIE PLATE T1-11 STDING 8"0.C. Dool! 1- 3'O" X 6 O" FIELD MADE DOOR USING 2X9 AND TI-11 SIDING ROGE & GABLE ZXG ROOF RAFTER 24" OC, 4/12 PITCH, 12" OST SHOT 15 ROOF FELT W/ STAB SHINGLES FINKH ! PAINT TO MATCH HOUSE SHED TO COMPLY WITH REAR + SIDE YARD SET BACKS



# View from South 4th St.

## View from Illinois St.