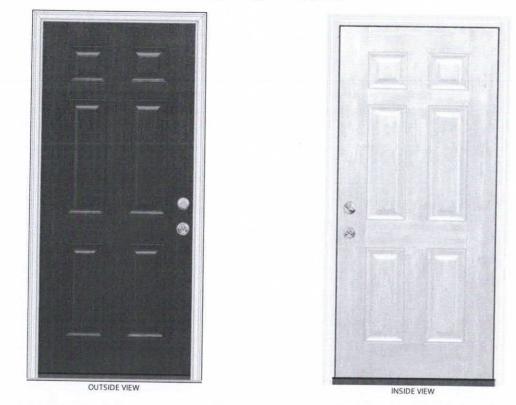

| Quantity | ltem              | Description                                                                                                                                                                                                                                                                                                                                                                                                                                                                                                                                                                                                                                                                                                                                                                                                               |
|----------|-------------------|---------------------------------------------------------------------------------------------------------------------------------------------------------------------------------------------------------------------------------------------------------------------------------------------------------------------------------------------------------------------------------------------------------------------------------------------------------------------------------------------------------------------------------------------------------------------------------------------------------------------------------------------------------------------------------------------------------------------------------------------------------------------------------------------------------------------------|
|          | Other Provia Door | Item: ENTRY DOOR<br>Signet Single Entry Door in FrameSaver Frame<br>36" x 80" Nominal Size<br>Unit Size: 37 9/16" x 81 11/16"<br>Frame Depth: 5 9/16"<br>2" Standard Brickmold<br>With Storm Door - Sized to Fit on Brickmold<br>Left Hand Inswing - Inside Looking Out<br>Entry Door<br>006 Style Signet Cherry Fiberglass Door<br>Enzian Blue Inside / Snow Mist White Outside<br>Hardware<br>All Hardware in Satin Nickel Finish<br>Georgian Lockset<br>Thumbturn Deadbolt<br>Frame<br>Textured Snow Mist White Aluminum Frame Cladding<br>Enzian Blue Inside Frame<br>6 Tubes of Snow Mist White Caulk<br>Bronze ZAC Auto-Adjusting Threshold (6 3/8" Depth)<br>Satin Nickel Ball Bearing Hinges<br>Security Plate<br>Cherry Colonial 2 1/2" Casing - Unfinished<br>Poplar Contoured Shoemold - Coal Black<br>*Notes: |
|          | Other Provia Door | Item: STORM DOOR<br>DuraGuard 097 Full View Screen Door (Screen Only)<br>36" x 80" Standard Size<br>Enzian Blue<br>Standard Z-Bar<br>Pre-Hung<br>Satin Nickel Look Piano Hinge<br>Hinge on Left (Viewed from Outside)<br>1" Color Matched Bottom Expander<br>Insulated Frame<br>Satin Nickel Contemporary Curve Handleset (DH237)<br>Assign a Random Key Number<br>Color Matched Heavy Duty Closer (DH219-53)<br>Full Screen with Black Stainless Steel Mesh (Non-removable)<br>"Notes:                                                                                                                                                                                                                                                                                                                                   |

| 1 | Other Provia Door | Item: ENTRY DOOR<br>Signet Single Entry Door in FrameSaver Frame<br>36" x 80" Nominal Size<br>Unit Size: 37 9/16" x 81 11/16"<br>Frame Depth: 5 9/16"<br>2" Standard Brickmold<br>With Storm Door - Sized to Fit on Brickmold<br>Left Hand Inswing - Inside Looking Out<br>Entry Door<br>006 Style Signet Cherry Fiberglass Door<br>Snow Mist White Inside / Enzian Blue Outside<br>Hardware<br>All Hardware in Satin Nickel Finish<br>Georgian Lockset<br>Thumbturn Deadbolt<br>Frame<br>Textured Snow Mist White Aluminum Frame Cladding<br>Enzian Blue Inside Frame<br>6 Tubes of Snow Mist White Caulk<br>Bronze ZAC Auto-Adjusting Threshold (6 3/8" Depth)<br>Satin Nickel Ball Bearing Hinges<br>Security Plate<br>Cherry Colonial 2 1/2" Casing - Unfinished<br>Poplar Contoured Shoemold - Coal Black |
|---|-------------------|----------------------------------------------------------------------------------------------------------------------------------------------------------------------------------------------------------------------------------------------------------------------------------------------------------------------------------------------------------------------------------------------------------------------------------------------------------------------------------------------------------------------------------------------------------------------------------------------------------------------------------------------------------------------------------------------------------------------------------------------------------------------------------------------------------------|
| 1 | Other Provia Door | *Notes:<br>Item: STORM DOOR<br>DuraGuard 097 Full View Screen Door (Screen Only)<br>36" x 80" Standard Size<br>Enzian Blue<br>Standard Z-Bar<br>Pre-Hung<br>Satin Nickel Look Piano Hinge<br>Hinge on Left (Viewed from Outside)<br>1" Color Matched Bottom Expander<br>Insulated Frame<br>Satin Nickel Contemporary Curve Handleset (DH237)<br>Assign a Random Key Number<br>Color Matched Heavy Duty Closer (DH219-53)<br>Full Screen with Black Stainless Steel Mesh (Non-removable)<br>*Notes:                                                                                                                                                                                                                                                                                                             |