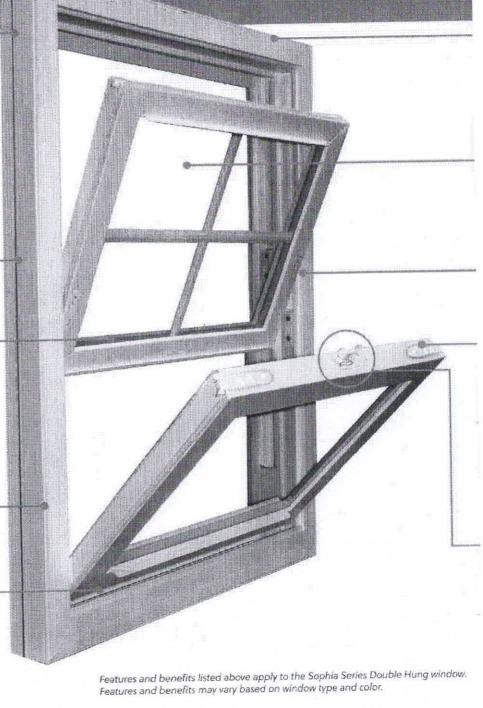

## Window, Door or Siding Replacement

- Photos and documentation of existing materials (condition, age, reason for replacement)
- Specifications/product information and images/details of the proposed materials (type/ design/dimension)
- Full details on installation methods and finishing/trim work
- Note: -A site visit may be requested if documentation is inconclusive on the condition of existing materials.
  - -A site visit can be scheduled before the meeting date; please contact Planning staff in advance if you wish to do so.