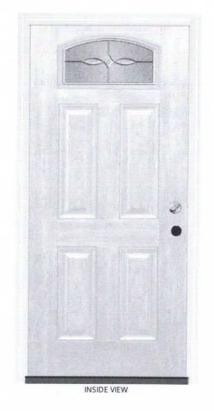

| 1 | Other Provia Door | Item: ENTRY DOOR<br>Signet Single Entry Door in FrameSaver Frame<br>36" x 80" Nominal Size<br>Unit Size: 37 9/16" x 81 11/16"<br>Frame Depth: 5 9/16"<br>2" Standard Brickmold<br>With Storm Door - Sized to Fit on Brickmold<br>Left Hand Inswing - Inside Looking Out<br>Entry Door<br>006 Style Signet Cherry Fiberglass Door<br>Snow Mist White Inside / Enzian Blue Outside<br>Hardware<br>All Hardware in Satin Nickel Finish<br>Georgian Lockset<br>Thumbturn Deadbolt<br>Frame<br>Textured Snow Mist White Aluminum Frame Cladding<br>Enzian Blue Inside Frame<br>6 Tubes of Snow Mist White Caulk<br>Bronze ZAC Auto-Adjusting Threshold (6 3/8" Depth)<br>Satin Nickel Ball Bearing Hinges<br>Security Plate<br>Cherry Colonial 2 1/2" Casing - Unfinished<br>Poplar Contoured Shoemold - Coal Black |
|---|-------------------|----------------------------------------------------------------------------------------------------------------------------------------------------------------------------------------------------------------------------------------------------------------------------------------------------------------------------------------------------------------------------------------------------------------------------------------------------------------------------------------------------------------------------------------------------------------------------------------------------------------------------------------------------------------------------------------------------------------------------------------------------------------------------------------------------------------|
| 1 | Other Provia Door | *Notes:<br>Item: STORM DOOR<br>DuraGuard 097 Full View Screen Door (Screen Only)<br>36" x 80" Standard Size<br>Enzian Blue<br>Standard Z-Bar<br>Pre-Hung<br>Satin Nickel Look Piano Hinge<br>Hinge on Left (Viewed from Outside)<br>1" Color Matched Bottom Expander<br>Insulated Frame<br>Satin Nickel Contemporary Curve Handleset (DH237)<br>Assign a Random Key Number<br>Color Matched Heavy Duty Closer (DH219-53)<br>Full Screen with Black Stainless Steel Mesh (Non-removable)<br>*Notes:                                                                                                                                                                                                                                                                                                             |