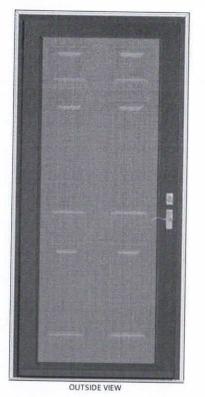

| Quantity | ltem              | Description                                                                                                                                                                                                                                                                                                                                                                                                                                                                                                                                                                                                                                                                                                                                                                                                               |
|----------|-------------------|---------------------------------------------------------------------------------------------------------------------------------------------------------------------------------------------------------------------------------------------------------------------------------------------------------------------------------------------------------------------------------------------------------------------------------------------------------------------------------------------------------------------------------------------------------------------------------------------------------------------------------------------------------------------------------------------------------------------------------------------------------------------------------------------------------------------------|
|          | Other Provia Door | Item: ENTRY DOOR<br>Signet Single Entry Door in FrameSaver Frame<br>36" x 80" Nominal Size<br>Unit Size: 37 9/16" x 81 11/16"<br>Frame Depth: 5 9/16"<br>2" Standard Brickmold<br>With Storm Door - Sized to Fit on Brickmold<br>Left Hand Inswing - Inside Looking Out<br>Entry Door<br>006 Style Signet Cherry Fiberglass Door<br>Enzian Blue Inside / Snow Mist White Outside<br>Hardware<br>All Hardware in Satin Nickel Finish<br>Georgian Lockset<br>Thumbturn Deadbolt<br>Frame<br>Textured Snow Mist White Aluminum Frame Cladding<br>Enzian Blue Inside Frame<br>6 Tubes of Snow Mist White Caulk<br>Bronze ZAC Auto-Adjusting Threshold (6 3/8" Depth)<br>Satin Nickel Ball Bearing Hinges<br>Security Plate<br>Cherry Colonial 2 1/2" Casing - Unfinished<br>Poplar Contoured Shoemold - Coal Black<br>*Notes: |
|          | Other Provia Door | Item: STORM DOOR<br>DuraGuard 097 Full View Screen Door (Screen Only)<br>36" x 80" Standard Size<br>Enzian Blue<br>Standard Z-Bar<br>Pre-Hung<br>Satin Nickel Look Piano Hinge<br>Hinge on Left (Viewed from Outside)<br>1" Color Matched Bottom Expander<br>Insulated Frame<br>Satin Nickel Contemporary Curve Handleset (DH237)<br>Assign a Random Key Number<br>Color Matched Heavy Duty Closer (DH219-53)<br>Full Screen with Black Stainless Steel Mesh (Non-removable)<br>"Notes:                                                                                                                                                                                                                                                                                                                                   |

| 1 | Other Provia Door | Item: ENTRY DOOR<br>Signet Single Entry Door in FrameSaver Frame<br>36" x 80" Nominal Size<br>Unit Size: 37 9/16" x 81 11/16"<br>Frame Depth: 5 9/16"<br>2" Standard Brickmold<br>With Storm Door - Sized to Fit on Brickmold<br>Left Hand Inswing - Inside Looking Out<br>Entry Door<br>006 Style Signet Cherry Fiberglass Door<br>Snow Mist White Inside / Enzian Blue Outside<br>Hardware<br>All Hardware in Satin Nickel Finish<br>Georgian Lockset<br>Thumbturn Deadbolt<br>Frame<br>Textured Snow Mist White Aluminum Frame Cladding<br>Enzian Blue Inside Frame<br>6 Tubes of Snow Mist White Caulk<br>Bronze ZAC Auto-Adjusting Threshold (6 3/8" Depth)<br>Satin Nickel Ball Bearing Hinges<br>Security Plate<br>Cherry Colonial 2 1/2" Casing - Unfinished<br>Poplar Contoured Shoemold - Coal Black |
|---|-------------------|----------------------------------------------------------------------------------------------------------------------------------------------------------------------------------------------------------------------------------------------------------------------------------------------------------------------------------------------------------------------------------------------------------------------------------------------------------------------------------------------------------------------------------------------------------------------------------------------------------------------------------------------------------------------------------------------------------------------------------------------------------------------------------------------------------------|
| 1 | Other Provia Door | *Notes:<br>Item: STORM DOOR<br>DuraGuard 097 Full View Screen Door (Screen Only)<br>36" x 80" Standard Size<br>Enzian Blue<br>Standard Z-Bar<br>Pre-Hung<br>Satin Nickel Look Piano Hinge<br>Hinge on Left (Viewed from Outside)<br>1" Color Matched Bottom Expander<br>Insulated Frame<br>Satin Nickel Contemporary Curve Handleset (DH237)<br>Assign a Random Key Number<br>Color Matched Heavy Duty Closer (DH219-53)<br>Full Screen with Black Stainless Steel Mesh (Non-removable)<br>*Notes:                                                                                                                                                                                                                                                                                                             |