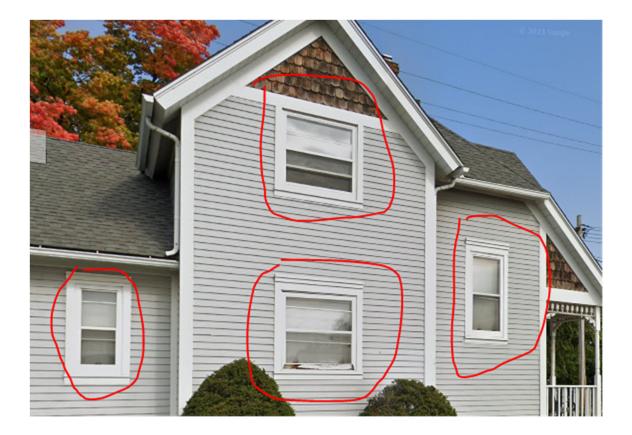

| ſ     |                   | ]                                            |              |                           |                   | TION COMMISSION<br>UTIVE SUMMARY |   |
|-------|-------------------|----------------------------------------------|--------------|---------------------------|-------------------|----------------------------------|---|
|       |                   | Agenda Item<br>Title/Address:                | COA: 1       | 5 N. 6                    | <sup>th</sup> Ave |                                  |   |
|       | Y ()              | Significance:                                | Contribu     | ting                      |                   |                                  |   |
| 4     | KK                | Petitioner:                                  | Philip Li    | nninger                   |                   |                                  |   |
|       | CITY OF           | Project Type:                                | Window       | and Do                    | or repla          | acement                          |   |
|       | C. CHARLES        | PUBLIC HEA                                   | ARING        |                           |                   | MEETING<br>8/2/23                | X |
| Age   | nda Item Ca       | tegory:                                      |              |                           |                   |                                  |   |
|       | Preliminary R     | eview                                        |              |                           | Grant             |                                  |   |
| Х     | Certificate of    | Appropriateness (C                           | COA)         | Other Commission Business |                   |                                  |   |
|       | Landmark/Dis      | strict Designation                           |              |                           | Comm              | ission Business                  |   |
| Atta  | iched Docum       | nents:                                       |              | Add                       | itional           | Requested Documents              | : |
| Appl  | ication, specific | cations, photos, surv                        | vey          |                           |                   |                                  |   |
| Proj  | ject Descript     | ion:                                         |              |                           |                   |                                  |   |
| 1     |                   | ve and replace all ex<br>ors are fiberglass. | xisting exte | rior doc                  | ors and           | windows on the building.         |   |
| The v | windows are vii   | nyl insert windows,                          | matching t   | he exist                  | ing size          | e and style for all windows.     |   |
|       |                   |                                              |              |                           |                   |                                  |   |

## Window, Door or Siding Replacement

- Photos and documentation of existing materials (condition, age, reason for replacement)
- Specifications/product information and images/details of the proposed materials (type/ design/dimension)
- Full details on installation methods and finishing/trim work
- Note: -A site visit may be requested if documentation is inconclusive on the condition of existing materials.
  - -A site visit can be scheduled before the meeting date; please contact Planning staff in advance if you wish to do so.