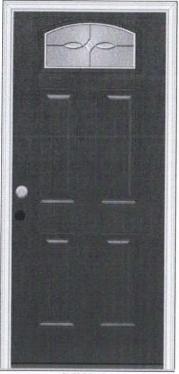

| Quantity | ltem              | Description                                                                                                                                                                                                                                                                                                                                                                                                                                                                                                                                                                                                                                                                                                                                                                                                               |
|----------|-------------------|---------------------------------------------------------------------------------------------------------------------------------------------------------------------------------------------------------------------------------------------------------------------------------------------------------------------------------------------------------------------------------------------------------------------------------------------------------------------------------------------------------------------------------------------------------------------------------------------------------------------------------------------------------------------------------------------------------------------------------------------------------------------------------------------------------------------------|
|          | Other Provia Door | Item: ENTRY DOOR<br>Signet Single Entry Door in FrameSaver Frame<br>36" x 80" Nominal Size<br>Unit Size: 37 9/16" x 81 11/16"<br>Frame Depth: 5 9/16"<br>2" Standard Brickmold<br>With Storm Door - Sized to Fit on Brickmold<br>Left Hand Inswing - Inside Looking Out<br>Entry Door<br>006 Style Signet Cherry Fiberglass Door<br>Enzian Blue Inside / Snow Mist White Outside<br>Hardware<br>All Hardware in Satin Nickel Finish<br>Georgian Lockset<br>Thumbturn Deadbolt<br>Frame<br>Textured Snow Mist White Aluminum Frame Cladding<br>Enzian Blue Inside Frame<br>6 Tubes of Snow Mist White Caulk<br>Bronze ZAC Auto-Adjusting Threshold (6 3/8" Depth)<br>Satin Nickel Ball Bearing Hinges<br>Security Plate<br>Cherry Colonial 2 1/2" Casing - Unfinished<br>Poplar Contoured Shoemold - Coal Black<br>*Notes: |
|          | Other Provia Door | Item: STORM DOOR<br>DuraGuard 097 Full View Screen Door (Screen Only)<br>36" x 80" Standard Size<br>Enzian Blue<br>Standard Z-Bar<br>Pre-Hung<br>Satin Nickel Look Piano Hinge<br>Hinge on Left (Viewed from Outside)<br>1" Color Matched Bottom Expander<br>Insulated Frame<br>Satin Nickel Contemporary Curve Handleset (DH237)<br>Assign a Random Key Number<br>Color Matched Heavy Duty Closer (DH219-53)<br>Full Screen with Black Stainless Steel Mesh (Non-removable)<br>"Notes:                                                                                                                                                                                                                                                                                                                                   |