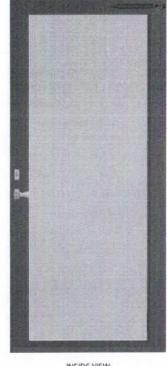

| Quantity | ltem              | Description                                                                                                                                                                                                                                                                                                                                                                                                                                                                                                                                                                                                                                                                                                                                                                                                               |
|----------|-------------------|---------------------------------------------------------------------------------------------------------------------------------------------------------------------------------------------------------------------------------------------------------------------------------------------------------------------------------------------------------------------------------------------------------------------------------------------------------------------------------------------------------------------------------------------------------------------------------------------------------------------------------------------------------------------------------------------------------------------------------------------------------------------------------------------------------------------------|
|          | Other Provia Door | Item: ENTRY DOOR<br>Signet Single Entry Door in FrameSaver Frame<br>36" x 80" Nominal Size<br>Unit Size: 37 9/16" x 81 11/16"<br>Frame Depth: 5 9/16"<br>2" Standard Brickmold<br>With Storm Door - Sized to Fit on Brickmold<br>Left Hand Inswing - Inside Looking Out<br>Entry Door<br>006 Style Signet Cherry Fiberglass Door<br>Enzian Blue Inside / Snow Mist White Outside<br>Hardware<br>All Hardware in Satin Nickel Finish<br>Georgian Lockset<br>Thumbturn Deadbolt<br>Frame<br>Textured Snow Mist White Aluminum Frame Cladding<br>Enzian Blue Inside Frame<br>6 Tubes of Snow Mist White Caulk<br>Bronze ZAC Auto-Adjusting Threshold (6 3/8" Depth)<br>Satin Nickel Ball Bearing Hinges<br>Security Plate<br>Cherry Colonial 2 1/2" Casing - Unfinished<br>Poplar Contoured Shoemold - Coal Black<br>*Notes: |
|          | Other Provia Door | Item: STORM DOOR<br>DuraGuard 097 Full View Screen Door (Screen Only)<br>36" x 80" Standard Size<br>Enzian Blue<br>Standard Z-Bar<br>Pre-Hung<br>Satin Nickel Look Piano Hinge<br>Hinge on Left (Viewed from Outside)<br>1" Color Matched Bottom Expander<br>Insulated Frame<br>Satin Nickel Contemporary Curve Handleset (DH237)<br>Assign a Random Key Number<br>Color Matched Heavy Duty Closer (DH219-53)<br>Full Screen with Black Stainless Steel Mesh (Non-removable)<br>"Notes:                                                                                                                                                                                                                                                                                                                                   |

| 1 | Other Provia Door | Item: ENTRY DOOR<br>Signet Single Entry Door in FrameSaver Frame<br>36" x 80" Nominal Size<br>Unit Size: 37 9/16" x 81 11/16"<br>Frame Depth: 5 9/16"<br>2" Standard Brickmold<br>With Storm Door - Sized to Fit on Brickmold<br>Left Hand Inswing - Inside Looking Out<br>Entry Door<br>006 Style Signet Cherry Fiberglass Door<br>Snow Mist White Inside / Enzian Blue Outside<br>Hardware<br>All Hardware in Satin Nickel Finish<br>Georgian Lockset<br>Thumbturn Deadbolt<br>Frame<br>Textured Snow Mist White Aluminum Frame Cladding<br>Enzian Blue Inside Frame<br>6 Tubes of Snow Mist White Caulk<br>Bronze ZAC Auto-Adjusting Threshold (6 3/8" Depth)<br>Satin Nickel Ball Bearing Hinges<br>Security Plate<br>Cherry Colonial 2 1/2" Casing - Unfinished<br>Poplar Contoured Shoemold - Coal Black |
|---|-------------------|----------------------------------------------------------------------------------------------------------------------------------------------------------------------------------------------------------------------------------------------------------------------------------------------------------------------------------------------------------------------------------------------------------------------------------------------------------------------------------------------------------------------------------------------------------------------------------------------------------------------------------------------------------------------------------------------------------------------------------------------------------------------------------------------------------------|
| 1 | Other Provia Door | *Notes:<br>Item: STORM DOOR<br>DuraGuard 097 Full View Screen Door (Screen Only)<br>36" x 80" Standard Size<br>Enzian Blue<br>Standard Z-Bar<br>Pre-Hung<br>Satin Nickel Look Piano Hinge<br>Hinge on Left (Viewed from Outside)<br>1" Color Matched Bottom Expander<br>Insulated Frame<br>Satin Nickel Contemporary Curve Handleset (DH237)<br>Assign a Random Key Number<br>Color Matched Heavy Duty Closer (DH219-53)<br>Full Screen with Black Stainless Steel Mesh (Non-removable)<br>*Notes:                                                                                                                                                                                                                                                                                                             |