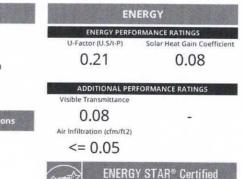

Lynn Lipskis Tag: 1st Flr Bed Strm PO #D23CW0283 Order #10324056-4

## DETAILS

DuraGuard 097 Full View Screen Door (Screen Only) 36" x 80" Standard Size Enzian Blue Standard Z-Bar Pre-Hung Satin Nickel Look Piano Hinge Hinge on Left (Viewed from Outside) 1" Color Matched Bottom Expander Insulated Frame Satin Nickel Contemporary Curve Handleset (DH237) Assign a Random Key Number Color Matched Heavy Duty Closer (DH219-53) Full Screen with Black Stainless Steel Mesh (Nonremovable)

Signet Cherry Fiberglass Entry Door with Carlisle Decorative Glass



OUTSIDE VIEW



SIZING HANDING 0/5 38 3/4\* U-Factor (U.S/I-P) OUTSIDE 0.21 INSIDE 1/16 Visible Transmittance 81 1/2 85 1/4 0.08 33 9/16\* Installation Instructions 80 3/4" 81 7/8" 34" Air Infiltration (cfm/ft2) VS WIDTH HEIGHT 0/5 U/S <= 0.05



In All 50 States.



## **QUOTE INFORMATION**

Job: Lynn Lipskis Tag: Front PO #D23CW0283 Order #10324056-5

## DETAILS

### Signet Single Entry Door in FrameSaver Frame

32" Nominal Width 81 1/2" Custom Unit Height Unit Size: 33 9/16" x 81 1/2" Frame Depth: 53/4" 2" Flat Brickmold - Shipped Unattached Adjust Brickmold Width: 2 1/2" [38 3/4" Overall] Adjust Brickmold Height: 2 3/8" [85 1/4" Overall) Extended Length Brickmold (+6") \*\*\* Right Hand Inswing - Inside Looking Out 4 Panel 419 Style Signet Cherry Fiberglass Door Carlisle Decorative Glass with Zinc Carning (CRZ) Snow Mist White Inside / Enzian Blue Outside Hardware

Georgian Lockset - Prep Only (2 3/8" Backset)

Satin Nickel Thumbturn Deadbolt (2 3/8" Backset) Frame

Textured Snow Mist White Aluminum Frame Cladding Snow Mist W