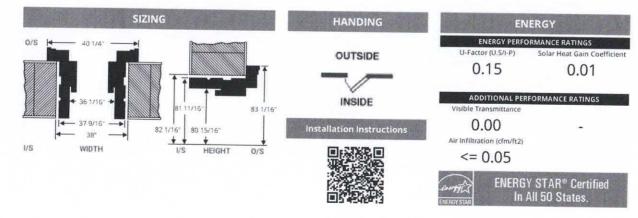

| Quantity | ltem              | Description                                                                                                                                                                                                                                                                                                                                                                                                                                                                                                                                                                                                                                                                                                                                                                                                               |
|----------|-------------------|---------------------------------------------------------------------------------------------------------------------------------------------------------------------------------------------------------------------------------------------------------------------------------------------------------------------------------------------------------------------------------------------------------------------------------------------------------------------------------------------------------------------------------------------------------------------------------------------------------------------------------------------------------------------------------------------------------------------------------------------------------------------------------------------------------------------------|
|          | Other Provia Door | Item: ENTRY DOOR<br>Signet Single Entry Door in FrameSaver Frame<br>36" x 80" Nominal Size<br>Unit Size: 37 9/16" x 81 11/16"<br>Frame Depth: 5 9/16"<br>2" Standard Brickmold<br>With Storm Door - Sized to Fit on Brickmold<br>Left Hand Inswing - Inside Looking Out<br>Entry Door<br>006 Style Signet Cherry Fiberglass Door<br>Enzian Blue Inside / Snow Mist White Outside<br>Hardware<br>All Hardware in Satin Nickel Finish<br>Georgian Lockset<br>Thumbturn Deadbolt<br>Frame<br>Textured Snow Mist White Aluminum Frame Cladding<br>Enzian Blue Inside Frame<br>6 Tubes of Snow Mist White Caulk<br>Bronze ZAC Auto-Adjusting Threshold (6 3/8" Depth)<br>Satin Nickel Ball Bearing Hinges<br>Security Plate<br>Cherry Colonial 2 1/2" Casing - Unfinished<br>Poplar Contoured Shoemold - Coal Black<br>*Notes: |
|          | Other Provia Door | Item: STORM DOOR<br>DuraGuard 097 Full View Screen Door (Screen Only)<br>36" x 80" Standard Size<br>Enzian Blue<br>Standard Z-Bar<br>Pre-Hung<br>Satin Nickel Look Piano Hinge<br>Hinge on Left (Viewed from Outside)<br>1" Color Matched Bottom Expander<br>Insulated Frame<br>Satin Nickel Contemporary Curve Handleset (DH237)<br>Assign a Random Key Number<br>Color Matched Heavy Duty Closer (DH219-53)<br>Full Screen with Black Stainless Steel Mesh (Non-removable)<br>"Notes:                                                                                                                                                                                                                                                                                                                                   |

| 1 | Other Provia Door | Item: ENTRY DOOR<br>Signet Single Entry Door in FrameSaver Frame<br>36" x 80" Nominal Size<br>Unit Size: 37 9/16" x 81 11/16"<br>Frame Depth: 5 9/16"<br>2" Standard Brickmold<br>With Storm Door - Sized to Fit on Brickmold<br>Left Hand Inswing - Inside Looking Out<br>Entry Door<br>006 Style Signet Cherry Fiberglass Door<br>Snow Mist White Inside / Enzian Blue Outside<br>Hardware<br>All Hardware in Satin Nickel Finish<br>Georgian Lockset<br>Thumbturn Deadbolt<br>Frame<br>Textured Snow Mist White Aluminum Frame Cladding<br>Enzian Blue Inside Frame<br>6 Tubes of Snow Mist White Caulk<br>Bronze ZAC Auto-Adjusting Threshold (6 3/8" Depth)<br>Satin Nickel Ball Bearing Hinges<br>Security Plate<br>Cherry Colonial 2 1/2" Casing - Unfinished<br>Poplar Contoured Shoemold - Coal Black |
|---|-------------------|----------------------------------------------------------------------------------------------------------------------------------------------------------------------------------------------------------------------------------------------------------------------------------------------------------------------------------------------------------------------------------------------------------------------------------------------------------------------------------------------------------------------------------------------------------------------------------------------------------------------------------------------------------------------------------------------------------------------------------------------------------------------------------------------------------------|
| 1 | Other Provia Door | *Notes:<br>Item: STORM DOOR<br>DuraGuard 097 Full View Screen Door (Screen Only)<br>36" x 80" Standard Size<br>Enzian Blue<br>Standard Z-Bar<br>Pre-Hung<br>Satin Nickel Look Piano Hinge<br>Hinge on Left (Viewed from Outside)<br>1" Color Matched Bottom Expander<br>Insulated Frame<br>Satin Nickel Contemporary Curve Handleset (DH237)<br>Assign a Random Key Number<br>Color Matched Heavy Duty Closer (DH219-53)<br>Full Screen with Black Stainless Steel Mesh (Non-removable)<br>*Notes:                                                                                                                                                                                                                                                                                                             |