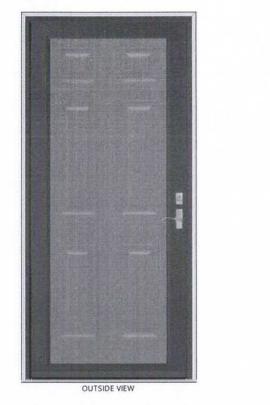

| 1 | Other Provia Door | Item: ENTRY DOOR<br>Signet Single Entry Door in FrameSaver Frame<br>36" x 80" Nominal Size<br>Unit Size: 37 9/16" x 81 11/16"<br>Frame Depth: 5 9/16"<br>2" Standard Brickmold<br>With Storm Door - Sized to Fit on Brickmold<br>Left Hand Inswing - Inside Looking Out<br>Entry Door<br>006 Style Signet Cherry Fiberglass Door<br>Snow Mist White Inside / Enzian Blue Outside<br>Hardware<br>All Hardware in Satin Nickel Finish<br>Georgian Lockset<br>Thumbturn Deadbolt<br>Frame<br>Textured Snow Mist White Aluminum Frame Cladding<br>Enzian Blue Inside Frame<br>6 Tubes of Snow Mist White Caulk<br>Bronze ZAC Auto-Adjusting Threshold (6 3/8" Depth)<br>Satin Nickel Ball Bearing Hinges<br>Security Plate<br>Cherry Colonial 2 1/2" Casing - Unfinished<br>Poplar Contoured Shoemold - Coal Black |
|---|-------------------|----------------------------------------------------------------------------------------------------------------------------------------------------------------------------------------------------------------------------------------------------------------------------------------------------------------------------------------------------------------------------------------------------------------------------------------------------------------------------------------------------------------------------------------------------------------------------------------------------------------------------------------------------------------------------------------------------------------------------------------------------------------------------------------------------------------|
| 1 | Other Provia Door | *Notes:<br>Item: STORM DOOR<br>DuraGuard 097 Full View Screen Door (Screen Only)<br>36" x 80" Standard Size<br>Enzian Blue<br>Standard Z-Bar<br>Pre-Hung<br>Satin Nickel Look Piano Hinge<br>Hinge on Left (Viewed from Outside)<br>1" Color Matched Bottom Expander<br>Insulated Frame<br>Satin Nickel Contemporary Curve Handleset (DH237)<br>Assign a Random Key Number<br>Color Matched Heavy Duty Closer (DH219-53)<br>Full Screen with Black Stainless Steel Mesh (Non-removable)<br>*Notes:                                                                                                                                                                                                                                                                                                             |