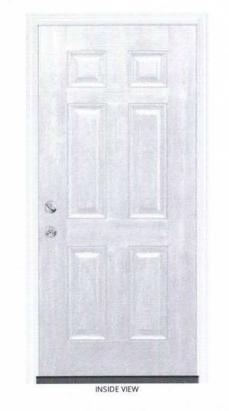

| Quantity | ltem              | Description                                                                                                                                                                                                                                                                                                                                                                                                                                                                                                                                                                                                                                                                                                                                                                                                               |
|----------|-------------------|---------------------------------------------------------------------------------------------------------------------------------------------------------------------------------------------------------------------------------------------------------------------------------------------------------------------------------------------------------------------------------------------------------------------------------------------------------------------------------------------------------------------------------------------------------------------------------------------------------------------------------------------------------------------------------------------------------------------------------------------------------------------------------------------------------------------------|
|          | Other Provia Door | Item: ENTRY DOOR<br>Signet Single Entry Door in FrameSaver Frame<br>36" x 80" Nominal Size<br>Unit Size: 37 9/16" x 81 11/16"<br>Frame Depth: 5 9/16"<br>2" Standard Brickmold<br>With Storm Door - Sized to Fit on Brickmold<br>Left Hand Inswing - Inside Looking Out<br>Entry Door<br>006 Style Signet Cherry Fiberglass Door<br>Enzian Blue Inside / Snow Mist White Outside<br>Hardware<br>All Hardware in Satin Nickel Finish<br>Georgian Lockset<br>Thumbturn Deadbolt<br>Frame<br>Textured Snow Mist White Aluminum Frame Cladding<br>Enzian Blue Inside Frame<br>6 Tubes of Snow Mist White Caulk<br>Bronze ZAC Auto-Adjusting Threshold (6 3/8" Depth)<br>Satin Nickel Ball Bearing Hinges<br>Security Plate<br>Cherry Colonial 2 1/2" Casing - Unfinished<br>Poplar Contoured Shoemold - Coal Black<br>*Notes: |
|          | Other Provia Door | Item: STORM DOOR<br>DuraGuard 097 Full View Screen Door (Screen Only)<br>36" x 80" Standard Size<br>Enzian Blue<br>Standard Z-Bar<br>Pre-Hung<br>Satin Nickel Look Piano Hinge<br>Hinge on Left (Viewed from Outside)<br>1" Color Matched Bottom Expander<br>Insulated Frame<br>Satin Nickel Contemporary Curve Handleset (DH237)<br>Assign a Random Key Number<br>Color Matched Heavy Duty Closer (DH219-53)<br>Full Screen with Black Stainless Steel Mesh (Non-removable)<br>"Notes:                                                                                                                                                                                                                                                                                                                                   |