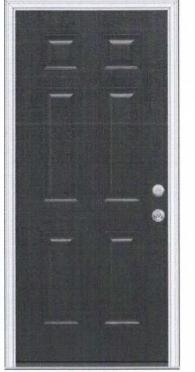

| Quantity | ltem              | Description                                                                                                                                                                                                                                                                                                                                                                                                                                                                                                                                                                                                                                                                                                                                                                                                               |
|----------|-------------------|---------------------------------------------------------------------------------------------------------------------------------------------------------------------------------------------------------------------------------------------------------------------------------------------------------------------------------------------------------------------------------------------------------------------------------------------------------------------------------------------------------------------------------------------------------------------------------------------------------------------------------------------------------------------------------------------------------------------------------------------------------------------------------------------------------------------------|
|          | Other Provia Door | Item: ENTRY DOOR<br>Signet Single Entry Door in FrameSaver Frame<br>36" x 80" Nominal Size<br>Unit Size: 37 9/16" x 81 11/16"<br>Frame Depth: 5 9/16"<br>2" Standard Brickmold<br>With Storm Door - Sized to Fit on Brickmold<br>Left Hand Inswing - Inside Looking Out<br>Entry Door<br>006 Style Signet Cherry Fiberglass Door<br>Enzian Blue Inside / Snow Mist White Outside<br>Hardware<br>All Hardware in Satin Nickel Finish<br>Georgian Lockset<br>Thumbturn Deadbolt<br>Frame<br>Textured Snow Mist White Aluminum Frame Cladding<br>Enzian Blue Inside Frame<br>6 Tubes of Snow Mist White Caulk<br>Bronze ZAC Auto-Adjusting Threshold (6 3/8" Depth)<br>Satin Nickel Ball Bearing Hinges<br>Security Plate<br>Cherry Colonial 2 1/2" Casing - Unfinished<br>Poplar Contoured Shoemold - Coal Black<br>*Notes: |
|          | Other Provia Door | Item: STORM DOOR<br>DuraGuard 097 Full View Screen Door (Screen Only)<br>36" x 80" Standard Size<br>Enzian Blue<br>Standard Z-Bar<br>Pre-Hung<br>Satin Nickel Look Piano Hinge<br>Hinge on Left (Viewed from Outside)<br>1" Color Matched Bottom Expander<br>Insulated Frame<br>Satin Nickel Contemporary Curve Handleset (DH237)<br>Assign a Random Key Number<br>Color Matched Heavy Duty Closer (DH219-53)<br>Full Screen with Black Stainless Steel Mesh (Non-removable)<br>"Notes:                                                                                                                                                                                                                                                                                                                                   |