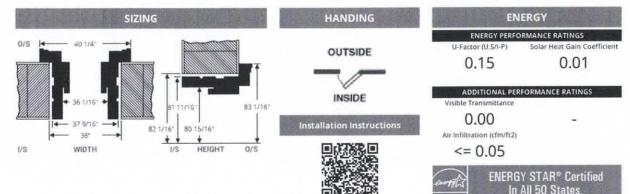

| Quantity | ltem              | Description                                                                                                                                                                                                                                                                                                                                                                                                                                                                                                                                                                                                                                                                                                                                                                                                               |
|----------|-------------------|---------------------------------------------------------------------------------------------------------------------------------------------------------------------------------------------------------------------------------------------------------------------------------------------------------------------------------------------------------------------------------------------------------------------------------------------------------------------------------------------------------------------------------------------------------------------------------------------------------------------------------------------------------------------------------------------------------------------------------------------------------------------------------------------------------------------------|
|          | Other Provia Door | Item: ENTRY DOOR<br>Signet Single Entry Door in FrameSaver Frame<br>36" x 80" Nominal Size<br>Unit Size: 37 9/16" x 81 11/16"<br>Frame Depth: 5 9/16"<br>2" Standard Brickmold<br>With Storm Door - Sized to Fit on Brickmold<br>Left Hand Inswing - Inside Looking Out<br>Entry Door<br>006 Style Signet Cherry Fiberglass Door<br>Enzian Blue Inside / Snow Mist White Outside<br>Hardware<br>All Hardware in Satin Nickel Finish<br>Georgian Lockset<br>Thumbturn Deadbolt<br>Frame<br>Textured Snow Mist White Aluminum Frame Cladding<br>Enzian Blue Inside Frame<br>6 Tubes of Snow Mist White Caulk<br>Bronze ZAC Auto-Adjusting Threshold (6 3/8" Depth)<br>Satin Nickel Ball Bearing Hinges<br>Security Plate<br>Cherry Colonial 2 1/2" Casing - Unfinished<br>Poplar Contoured Shoemold - Coal Black<br>*Notes: |
|          | Other Provia Door | Item: STORM DOOR<br>DuraGuard 097 Full View Screen Door (Screen Only)<br>36" x 80" Standard Size<br>Enzian Blue<br>Standard Z-Bar<br>Pre-Hung<br>Satin Nickel Look Piano Hinge<br>Hinge on Left (Viewed from Outside)<br>1" Color Matched Bottom Expander<br>Insulated Frame<br>Satin Nickel Contemporary Curve Handleset (DH237)<br>Assign a Random Key Number<br>Color Matched Heavy Duty Closer (DH219-53)<br>Full Screen with Black Stainless Steel Mesh (Non-removable)<br>"Notes:                                                                                                                                                                                                                                                                                                                                   |