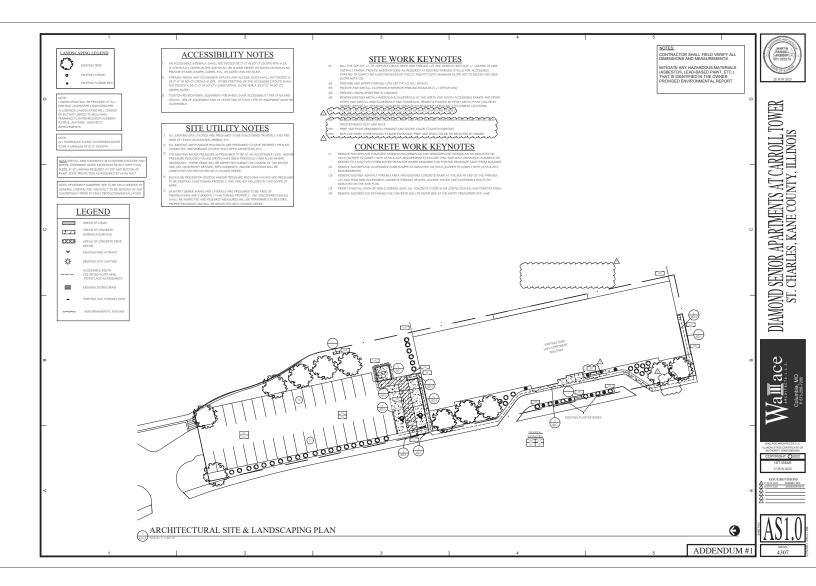

TALL INDIVIDUAL CHRISTOPORISE 200MR KRATED 2-FAMILE, SELF-CLOSING, SANCKE GARGETED, PREKRIJASIS KRY, VIENTANTES) SELEVER LOCKSET KRY SANCH KRY SANCH SELEVER LOCKSET, SELEVER LOCKSET, SELEVER LOCKSET, SELEVER LOCKSET, SELEVER LOCKSET, SELEVER KRY SANCH SELEVER LOCKSET, SELEVER LOCKSET, SELEVER LOCKSET, SELEVER LOCKSET, SELEVER LOCKSET, SELEVER LOCKSET,

#### ACCESSIBLE UNIT KEYNOTES (ALSO SEE UNIT INTERIOR KEYNOTES)

- BEILD, IT SERVEY AT DOOR WE SEND SHEET AND SERVEY AND S

### COMMON AREA & CORRIDORS KEYNOTES (COMMON AREAS INCLUDE ELEVATOR LOBBIES)

#### HVAC - SEE MEP PLANS (BY MALICOAT-WINSLOW ENGINEERS, P.C.)

#### PLUMBING - SEE MEP PLANS (BY MALICOAT-WINSLOW ENGINEERS, P.C.)

ELECTRICAL - SEE MEP PLANS

(BY MALICOAT-WINSLOW ENGINEERS, P.C.)

## Trash Enclosure will be steel pickets





## ARCHITECTURAL SURVEY

ST. CHARLES CENTRAL DISTRICT ST. CHARLES, ILLINOIS

ST. CHARLES HISTORIC PRESERVATION COMMISSION

DIXON ASSOCIATES / ARCHITECTS

| ARCHITECTURAL INTEGRITY                                                                                           |             |             |             | BUILDING CONDITION                                                                                                                                                                                                   |
|-------------------------------------------------------------------------------------------------------------------|-------------|-------------|-------------|------------------------------------------------------------------------------------------------------------