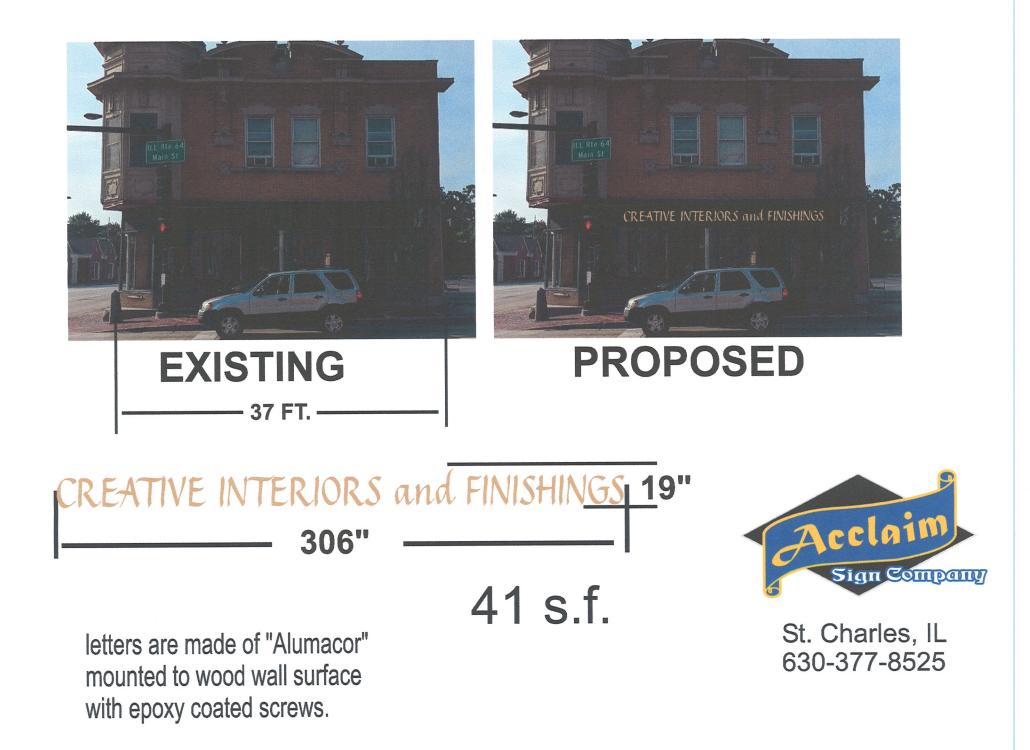

|                                                                                |                |                            |                                                |              |                               | ATION COMMISSION<br>CUTIVE SUMMARY                                    |   |
|--------------------------------------------------------------------------------|----------------|----------------------------|------------------------------------------------|--------------|-------------------------------|-----------------------------------------------------------------------|---|
| Agenda Item<br>Title/Address:ST. CHARLES<br>SINCE 1834Proposal:<br>Petitioner: |                | COA: 201 & 203 W. Main St. |                                                |              |                               |                                                                       |   |
|                                                                                |                | Proposal:                  | Sign                                           |              |                               |                                                                       |   |
|                                                                                |                | Petitioner:                | Thomas Deppe/ Creative Interior and Finishings |              |                               |                                                                       |   |
|                                                                                |                | Please check ap            | propriate box                                  | ( <b>x</b> ) |                               |                                                                       |   |
|                                                                                |                | PUBLIC HI                  | EARING                                         |              |                               | MEETING<br>1/15/20                                                    | X |
| AGE                                                                            | NDA ITEM       | CATEGORY:                  |                                                |              |                               |                                                                       |   |
| Х                                                                              | Certificate of | of Appropriateness (COA)   |                                                | F            | Façade Improvement Plan       |                                                                       |   |
|                                                                                | Preliminary    | ary Review                 |                                                | L            | Landmark/District Designation |                                                                       |   |
|                                                                                | Discussion     | on Item                    |                                                |              | Commission Business           |                                                                       |   |
| ATT                                                                            | ACHMENT        | S:                         |                                                | I I          |                               |                                                                       |   |
| COA                                                                            | Application    |                            |                                                |              |                               |                                                                       |   |
| Arch                                                                           | itectural Surv | rey                        |                                                |              |                               |                                                                       |   |
| Sign                                                                           | Design and d   | etails                     |                                                |              |                               |                                                                       |   |
| EXE                                                                            | CUTIVE SU      | MMARY:                     |                                                |              |                               |                                                                       |   |
|                                                                                | rs will be mad |                            |                                                |              |                               | ne sign will not be illuminated. T<br>he wood wall surface with epoxy |   |