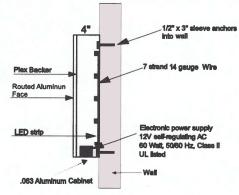

## PAN FACE CABINET DETAIL (flush mount)

120 in

Sign details: Internally illuminated 2" deep black pan cabinet with white push thru acrylic.

Illumination: UL listed, Low voltage LED's and power supplies External Disconnect. Connected to existing power.

Dimensions: 24" high x 120" wide = 20 sq ft