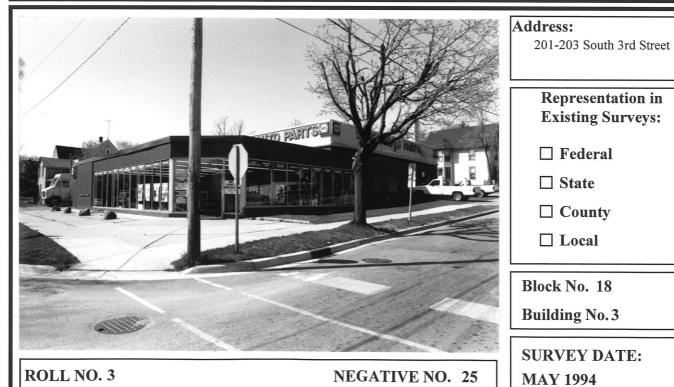

## ARCHITECTURAL SURVEY

ST. CHARLES CENTRAL DISTRICT ST. CHARLES, ILLINOIS

ST. CHARLES HISTORIC PRESERVATION COMMISSION

DIXON ASSOCIATES / ARCHITECTS

| 1                                                                                                                                                                   |      | 2 | 2 | l I                                                                                                                                                                                                                 |  |
|---------------------------------------------------------------------------------------------------------------------------------------------------------------------|------|---|---|---------------------------------------------------------------------------------------------------------------------------------------------------------------------------------------------------------------------|--|
|                                                                                                                                                                     |      |   | 3 | ☐ Excellent: Well-maintained                                                                                                                                                                                        |  |
| ☑ Unaltered ☐                                                                                                                                                       |      |   |   | ☐ Good: Minor maintenance needed                                                                                                                                                                                    |  |
| ☐ Minor Alteration ☐                                                                                                                                                |      |   |   | ☐ Fair: Major repairs needed                                                                                                                                                                                        |  |
| ☐ Major Alteration ☐                                                                                                                                                |      |   |   | ☐ Poor: Deteriorated                                                                                                                                                                                                |  |
| □ Additions Sensitive to original Insensitive to original 1: first floor; 2: upper floors; 3:  ARCHITECTURAL SIGNIF □ Significant □ Contributing □ Non-Contributing | roof |   |   | ARCHITECTURAL DESCRIPTION  Style: Commercial Vernacular  Date of Construction: 1950-1970  Source: Field Observation  Features:  Aluminum and glass storefront in brick building. Taller garage section to the west. |  |