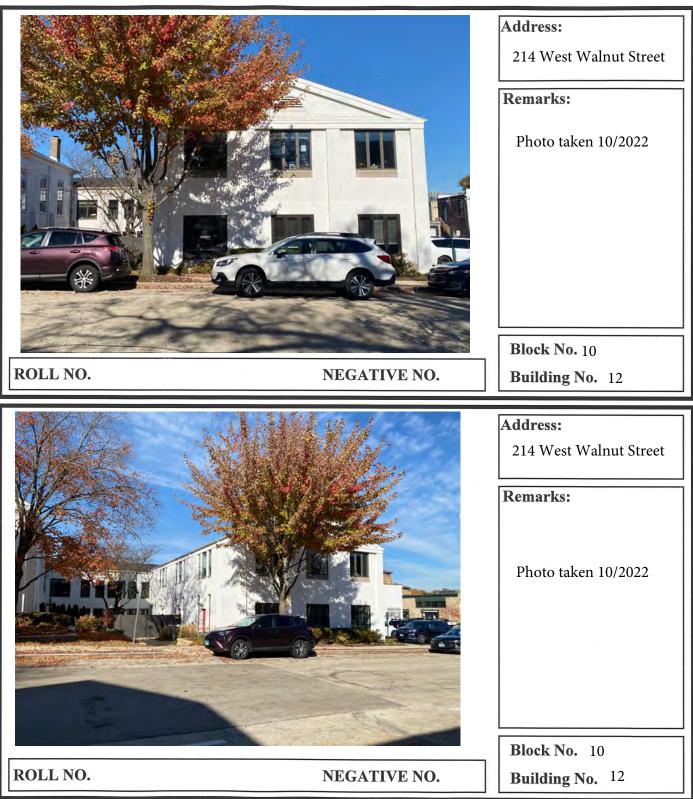

## DIXON ASSOCIATES / ARCHITECTS

| ARCHITECTURAL I                                                                                                                                                                                                                                                                   | NTE             | GRI         | ТҮ        | BUILDING CONDITION                                                                                                                                                                                                                                                                                                                   |
|-----------------------------------------------------------------------------------------------------------------------------------------------------------------------------------------------------------------------------------------------------------------------------------|-----------------|-------------|-----------|--------------------------------------------------------------------------------------------------------------------------------------------------------------------------------------------------------------------------------------------------------------------------------------------------------------------------------------|
|                                                                                                                                                                                                                                                                                   | 1               | 2           | 3         | Excellent: Well-maintained                                                                                                                                                                                                                                                                                                           |
| Unaltered                                                                                                                                                                                                                                                                         | $\square$       |             | $\square$ | □ Good: Minor maintenance needed                                                                                                                                                                                                                                                                                                     |
| ☐ Minor Alteration                                                                                                                                                                                                                                                                |                 |             |           | ☐ Fair: Major repairs needed                                                                                                                                                                                                                                                                                                         |
| ☐ Major Alteration                                                                                                                                                                                                                                                                |                 |             |           | Poor: Deteriorated                                                                                                                                                                                                                                                                                                                   |
| <ul> <li>☐ Additions         <ul> <li>Sensitive to original</li> <li>Insensitive to original</li> <li>1: first floor; 2: upper floors</li> </ul> </li> <li>ARCHITECTURAL SIGN         <ul> <li>Significant</li> <li>Contributing</li> <li>Non-Contributing</li> </ul> </li> </ul> | l □<br>; 3: roo |             |           | ARCHITECTURAL DESCRIPTION<br>Style: Neocolonial<br>Date of Construction: 1960-1970's<br>Source: Field Observation<br>Features:<br>Front gable roof, single story masonry structure built to<br>be compatible with Greek Revival Congregational<br>Church. Three pairs of triple casement windows. Semi-<br>circular louver in gable. |
|                                                                                                                                                                                                                                                                                   |                 | )<br>)<br>] |           | Address:<br>214 West Walnut Street<br>Representation in<br>Existing Surveys:<br>  Federal<br>  State<br>  County<br>  Local                                                                                                                                                                                                          |
|                                                                                                                                                                                                                                                                                   |                 |             |           | Block No. 10<br>Building No. 12<br>SURVEY DATE:                                                                                                                                                                                                                                                                                      |