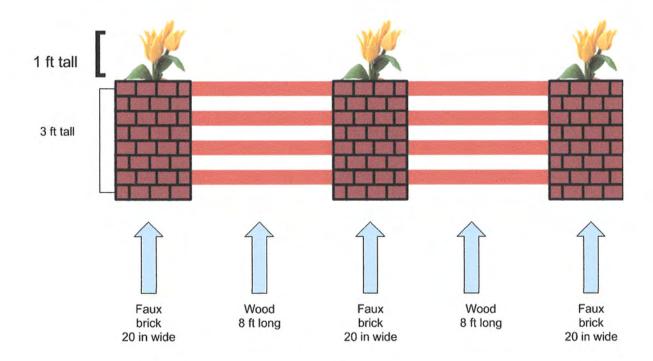

|             |                | HISTORIC PRESERVATION COMMISSION AGENDA ITEM EXECUTIVE SUMMARY |                           |                         |                               |                                                                                                                  |        |
|-------------|----------------|----------------------------------------------------------------|---------------------------|-------------------------|-------------------------------|------------------------------------------------------------------------------------------------------------------|--------|
|             |                | Agenda Item<br>Title/Address:                                  | COA: 215 E Main St. Fence |                         |                               |                                                                                                                  |        |
|             |                | Proposal:                                                      |                           |                         |                               |                                                                                                                  |        |
| ST. CHARLES |                | Petitioner:                                                    | Michael Morris            |                         |                               |                                                                                                                  |        |
|             |                | Please check ap                                                | propriate box             | ( <b>x</b> )            |                               |                                                                                                                  |        |
|             |                | PUBLIC HI                                                      | IC HEARING                |                         |                               | MEETING<br>7/17/19                                                                                               | X      |
| AGI         | ENDA ITEM      | CATEGORY:                                                      |                           |                         |                               |                                                                                                                  |        |
| X           | Certificate of | of Appropriateness                                             | (COA)                     | Façade Improvement Plan |                               |                                                                                                                  |        |
|             | Preliminary    | Review                                                         |                           | I                       | Landmark/District Designation |                                                                                                                  |        |
|             | Discussion     | Item                                                           |                           | (                       | Commission Business           |                                                                                                                  |        |
| ATT         | ACHMENT        | S:                                                             |                           | <u> </u>                |                               |                                                                                                                  |        |
| COA         | Application    |                                                                |                           |                         |                               |                                                                                                                  |        |
| Site        | Plan           |                                                                |                           |                         |                               |                                                                                                                  |        |
| Fenc        | e Details      |                                                                |                           |                         |                               |                                                                                                                  |        |
| Phot        | os             |                                                                |                           |                         |                               |                                                                                                                  |        |
| EXE         | CUTIVE SU      | JMMARY:                                                        |                           |                         |                               |                                                                                                                  |        |
| with line.  | another foot   | on top for flowers.<br>back 1ft. per City (                    | The fence will            | be 52ft.                | . lo                          | will be 3ft tall and 20in x 20in ng and located along the S 3 <sup>rd</sup> A a list of materials from the appli | ve lot |

Signature:

The fence is to have 6-7 brick posts and be 52 feet long. The posts should be about 3 feet tall and be 20-20 with another foot on top for flowers. The fence will be 1 foot in from the east sidewalk.