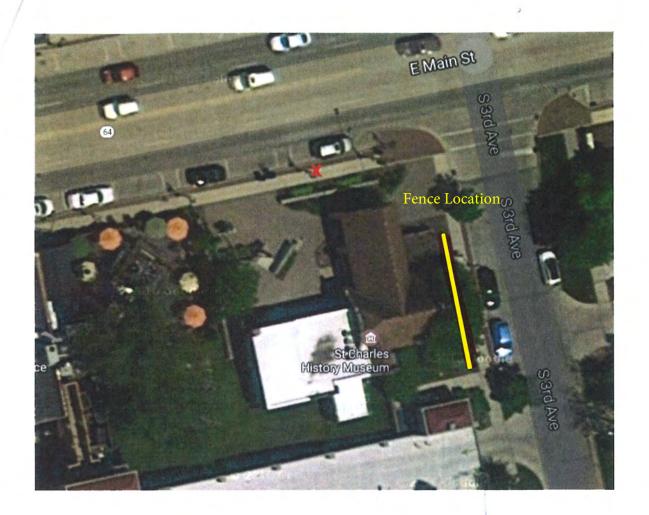

|             |                | HISTORIC PRESERVATION COMMISSION AGENDA ITEM EXECUTIVE SUMMARY |                           |                         |                               |                                                                                                                  |        |
|-------------|----------------|----------------------------------------------------------------|---------------------------|-------------------------|-------------------------------|------------------------------------------------------------------------------------------------------------------|--------|
|             |                | Agenda Item<br>Title/Address:                                  | COA: 215 E Main St. Fence |                         |                               |                                                                                                                  |        |
|             |                | Proposal:                                                      |                           |                         |                               |                                                                                                                  |        |
| ST. CHARLES |                | Petitioner:                                                    | Michael Morris            |                         |                               |                                                                                                                  |        |
|             |                | Please check ap                                                | propriate box             | ( <b>x</b> )            |                               |                                                                                                                  |        |
|             |                | PUBLIC HI                                                      | IC HEARING                |                         |                               | MEETING<br>7/17/19                                                                                               | X      |
| AGI         | ENDA ITEM      | CATEGORY:                                                      |                           |                         |                               |                                                                                                                  |        |
| X           | Certificate of | of Appropriateness                                             | (COA)                     | Façade Improvement Plan |                               |                                                                                                                  |        |
|             | Preliminary    | Review                                                         |                           | I                       | Landmark/District Designation |                                                                                                                  |        |
|             | Discussion     | Item                                                           |                           | (                       | Commission Business           |                                                                                                                  |        |
| ATT         | ACHMENT        | S:                                                             |                           | <u> </u>                |                               |                                                                                                                  |        |
| COA         | Application    |                                                                |                           |                         |                               |                                                                                                                  |        |
| Site        | Plan           |                                                                |                           |                         |                               |                                                                                                                  |        |
| Fenc        | e Details      |                                                                |                           |                         |                               |                                                                                                                  |        |
| Phot        | os             |                                                                |                           |                         |                               |                                                                                                                  |        |
| EXE         | CUTIVE SU      | JMMARY:                                                        |                           |                         |                               |                                                                                                                  |        |
| with line.  | another foot   | on top for flowers.<br>back 1ft. per City (                    | The fence will            | be 52ft.                | . lo                          | will be 3ft tall and 20in x 20in ng and located along the S 3 <sup>rd</sup> A a list of materials from the appli | ve lot |

Signature:

The fence is to have 6-7 brick posts and be 52 feet long. The posts should be about 3 feet tall and be 20-20 with another foot on top for flowers. The fence will be 1 foot in from the east sidewalk.