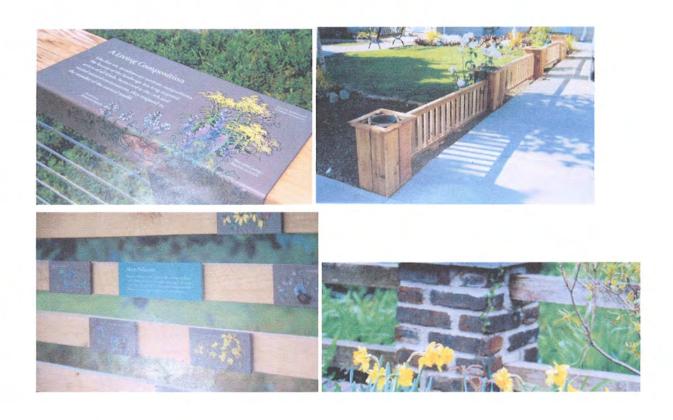

|             |                | HISTORIC PRESERVATION COMMISSION AGENDA ITEM EXECUTIVE SUMMARY |                           |                         |                               |                                                                                                                  |        |
|-------------|----------------|----------------------------------------------------------------|---------------------------|-------------------------|-------------------------------|------------------------------------------------------------------------------------------------------------------|--------|
|             |                | Agenda Item<br>Title/Address:                                  | COA: 215 E Main St. Fence |                         |                               |                                                                                                                  |        |
|             |                | Proposal:                                                      |                           |                         |                               |                                                                                                                  |        |
| ST. CHARLES |                | Petitioner:                                                    | Michael Morris            |                         |                               |                                                                                                                  |        |
|             |                | Please check ap                                                | propriate box             | ( <b>x</b> )            |                               |                                                                                                                  |        |
|             |                | PUBLIC HI                                                      | IC HEARING                |                         |                               | MEETING<br>7/17/19                                                                                               | X      |
| AGI         | ENDA ITEM      | CATEGORY:                                                      |                           |                         |                               |                                                                                                                  |        |
| X           | Certificate of | of Appropriateness                                             | (COA)                     | Façade Improvement Plan |                               |                                                                                                                  |        |
|             | Preliminary    | Review                                                         |                           | I                       | Landmark/District Designation |                                                                                                                  |        |
|             | Discussion     | Item                                                           |                           | (                       | Commission Business           |                                                                                                                  |        |
| ATT         | ACHMENT        | S:                                                             |                           | <u> </u>                |                               |                                                                                                                  |        |
| COA         | Application    |                                                                |                           |                         |                               |                                                                                                                  |        |
| Site        | Plan           |                                                                |                           |                         |                               |                                                                                                                  |        |
| Fenc        | e Details      |                                                                |                           |                         |                               |                                                                                                                  |        |
| Phot        | os             |                                                                |                           |                         |                               |                                                                                                                  |        |
| EXE         | CUTIVE SU      | JMMARY:                                                        |                           |                         |                               |                                                                                                                  |        |
| with line.  | another foot   | on top for flowers.<br>back 1ft. per City (                    | The fence will            | be 52ft.                | . lo                          | will be 3ft tall and 20in x 20in ng and located along the S 3 <sup>rd</sup> A a list of materials from the appli | ve lot |

Signature:

The fence is to have 6-7 brick posts and be 52 feet long. The posts should be about 3 feet tall and be 20-20 with another foot on top for flowers. The fence will be 1 foot in from the east sidewalk.