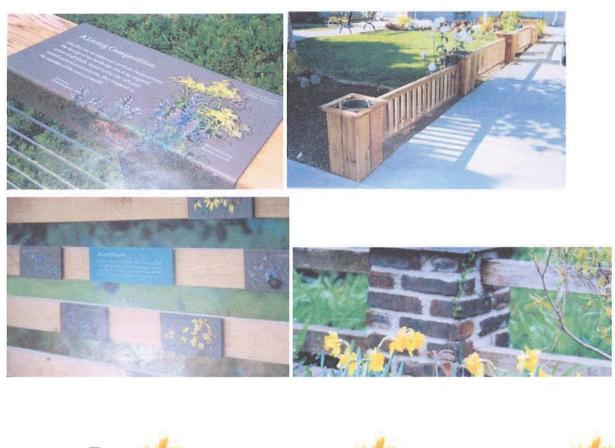

Proposed is to install a wood fence with posts. The posts will be 3ft tall and 20in x 20in wide and made of EPS core Faux brick, with another foot on top for flowers. The fence will be 52ft. long and located along the S. 3<sup>rd</sup> Ave lot line. It will be setback 1ft. per City Code.

. .

The fence is to have 6-7 brick posts and be 52 feet long. The posts should be about 3 feet tall and be 20-20 with another foot on top for flowers. The fence will be 1 foot in from the east sidewalk.