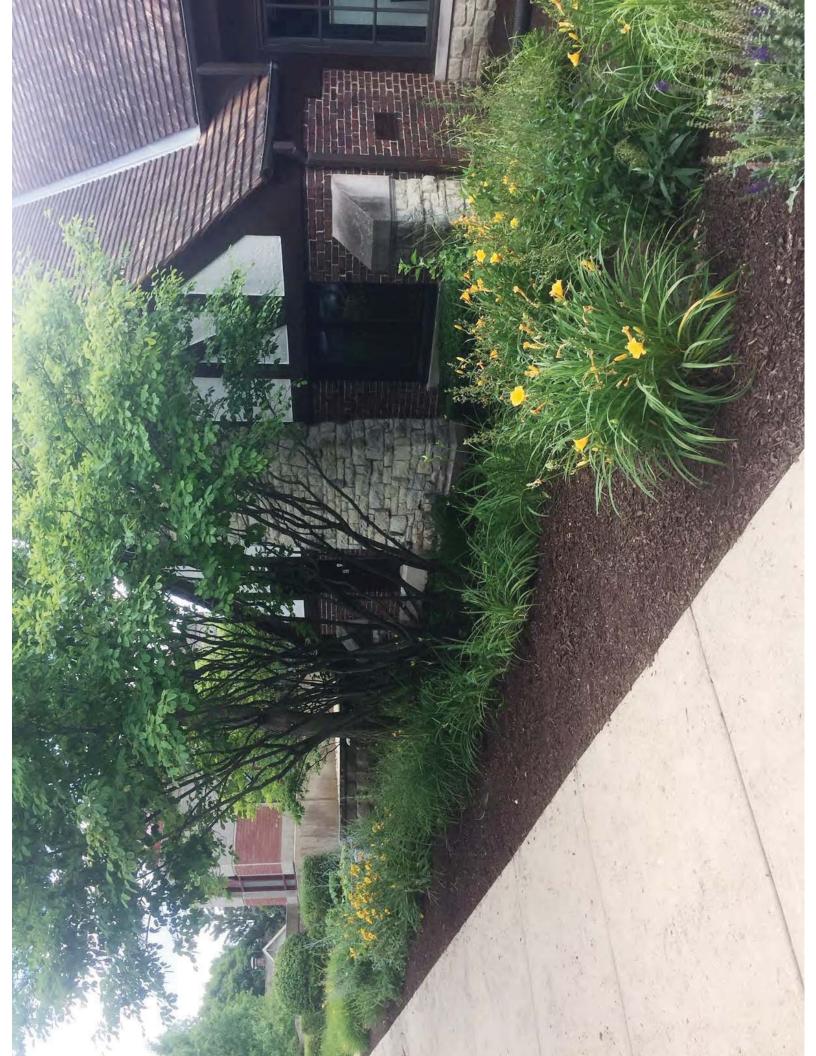

Proposed is to install a wood fence with posts. The posts will be 3ft tall and 20in x 20in wide and made of EPS core Faux brick, with another foot on top for flowers. The fence will be 52ft. long and located along the S. 3<sup>rd</sup> Ave lot line. It will be setback 1ft. per City Code.

. .

The fence is to have 6-7 brick posts and be 52 feet long. The posts should be about 3 feet tall and be 20-20 with another foot on top for flowers. The fence will be 1 foot in from the east sidewalk.