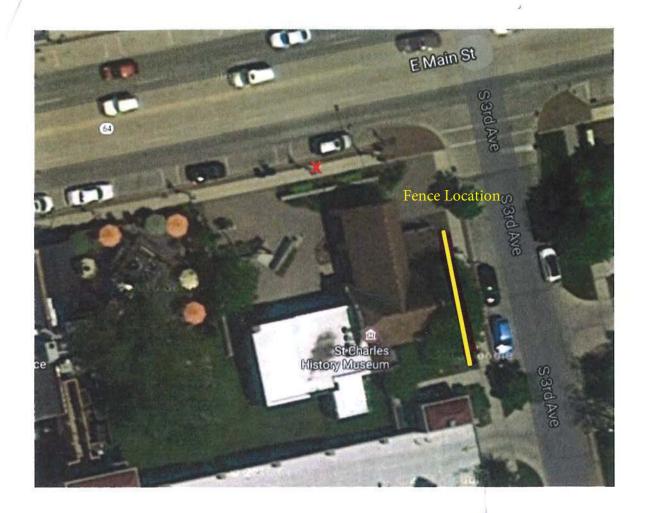

Proposed is to install a wood fence with posts. The posts will be 3ft tall and 20in x 20in wide and made of EPS core Faux brick, with another foot on top for flowers. The fence will be 52ft. long and located along the S. 3<sup>rd</sup> Ave lot line. It will be setback 1ft. per City Code.

. .

The fence is to have 6-7 brick posts and be 52 feet long. The posts should be about 3 feet tall and be 20-20 with another foot on top for flowers. The fence will be 1 foot in from the east sidewalk.