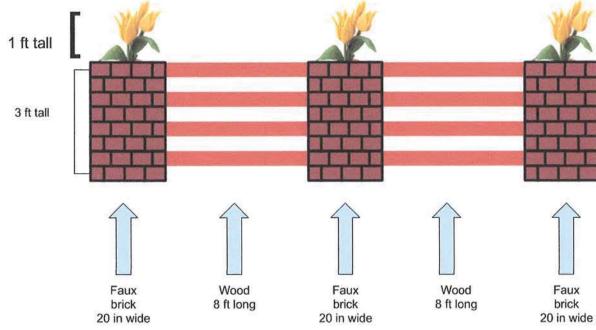

Proposed is to install a wood fence with posts. The posts will be 3ft tall and 20in x 20in wide and made of EPS core Faux brick, with another foot on top for flowers. The fence will be 52ft. long and located along the S. 3<sup>rd</sup> Ave lot line. It will be setback 1ft. per City Code.

. .

The fence is to have 6-7 brick posts and be 52 feet long. The posts should be about 3 feet tall and be 20-20 with another foot on top for flowers. The fence will be 1 foot in from the east sidewalk.