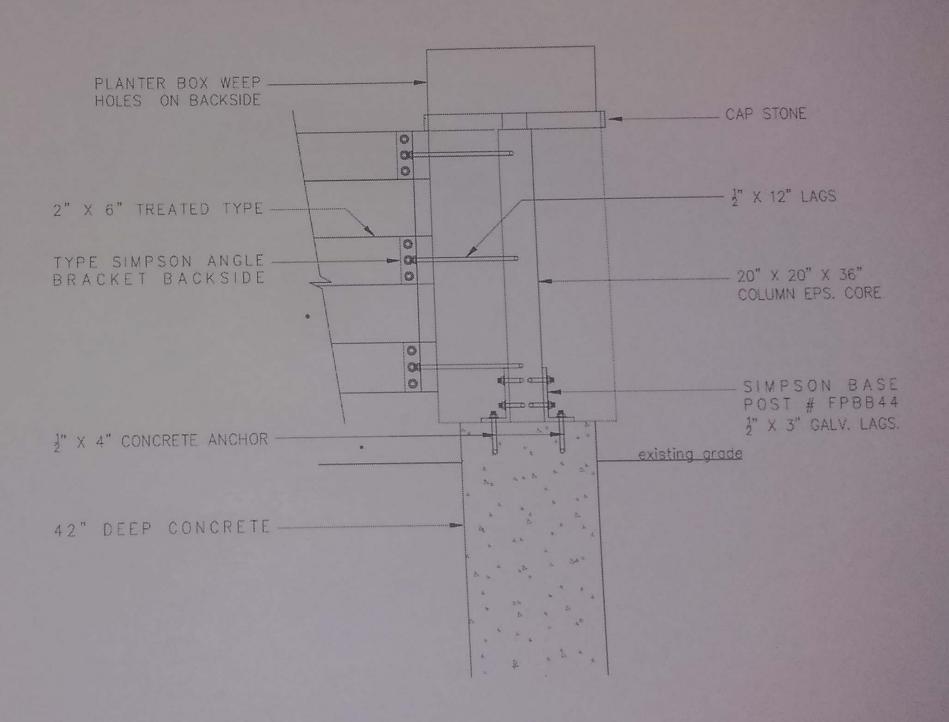

Proposed is to install a wood fence with posts. The posts will be 3ft tall and 20in x 20in wide and made of EPS core Faux brick, with another foot on top for flowers. The fence will be 52ft. long and located along the S. 3<sup>rd</sup> Ave lot line. It will be setback 1ft. per City Code.

. .

The fence is to have 6-7 brick posts and be 52 feet long. The posts should be about 3 feet tall and be 20-20 with another foot on top for flowers. The fence will be 1 foot in from the east sidewalk.