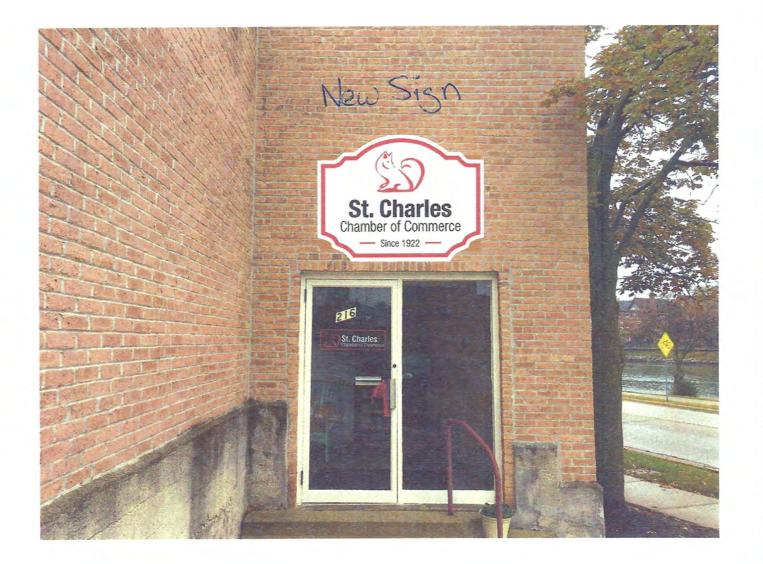

| ST. CHARLES |                                  | HISTORIC PRESERVATION COMMISSION AGENDA ITEM EXECUTIVE SUMMARY |                                             |       |                         |                                                             |         |
|-------------|----------------------------------|----------------------------------------------------------------|---------------------------------------------|-------|-------------------------|-------------------------------------------------------------|---------|
|             |                                  | Agenda Item<br>Title/Address:                                  | COA: 216 Riverside Ave  Sign  Michael Bigda |       |                         |                                                             |         |
|             |                                  | Proposal:                                                      |                                             |       |                         |                                                             |         |
|             |                                  | Petitioner:                                                    |                                             |       |                         |                                                             |         |
|             |                                  | Please check ap                                                | propriate bo                                | x (x) |                         |                                                             |         |
|             |                                  | PUBLIC HI                                                      | EARING                                      |       |                         | MEETING<br>1/16/19                                          | X       |
| AGI         | ENDA ITEM                        | CATEGORY:                                                      |                                             |       |                         |                                                             |         |
| X           | Certificate of Appropriateness ( |                                                                | (COA)                                       |       | Façade Improvement Plan |                                                             |         |
|             | Preliminary                      |                                                                | Landmark/District Designation               |       |                         |                                                             |         |
|             | Discussion Item                  |                                                                |                                             |       | Commission Business     |                                                             |         |
| ATT         | ACHMENT                          | CS:                                                            |                                             |       | <u> </u>                |                                                             |         |
| COA         | Application                      |                                                                |                                             |       |                         |                                                             |         |
| Arch        | itectural Surv                   | vey Page                                                       |                                             |       |                         |                                                             |         |
| Phot        | o of Current                     | Sign                                                           |                                             |       |                         |                                                             |         |
| Phot        | o and informa                    | ation of New Sign                                              |                                             |       |                         |                                                             |         |
| EXE         | CUTIVE SU                        | UMMARY:                                                        |                                             |       |                         |                                                             |         |
|             |                                  |                                                                |                                             |       |                         | ainted sandblasted sign construction 48.75" and 1.5" thick. | cted of |
| DEC         | OMMEND                           | ATION / SUCCES                                                 |                                             | NI.   |                         |                                                             |         |

## NOTES

QTY: 1 MTRL: HDU

SIZE: 64.375"x48.75"