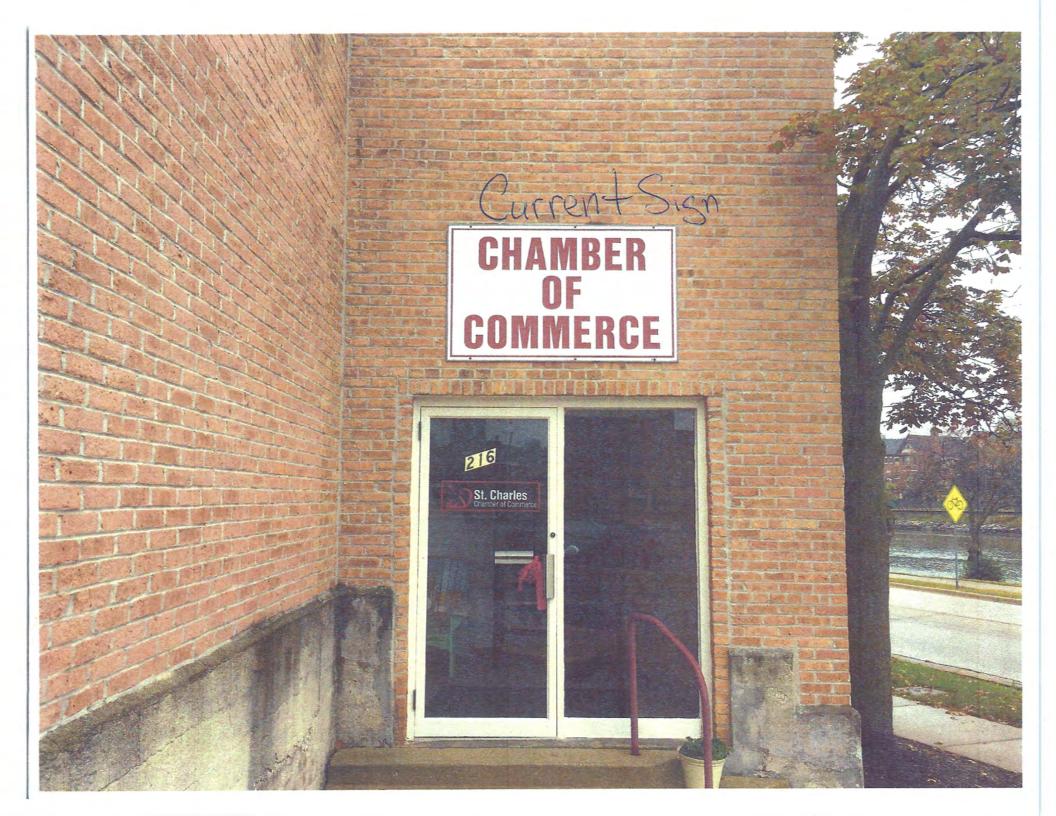

| ST. CHARLES |                                  | HISTORIC PRESERVATION COMMISSION AGENDA ITEM EXECUTIVE SUMMARY |                                             |       |                         |                                                             |         |
|-------------|----------------------------------|----------------------------------------------------------------|---------------------------------------------|-------|-------------------------|-------------------------------------------------------------|---------|
|             |                                  | Agenda Item<br>Title/Address:                                  | COA: 216 Riverside Ave  Sign  Michael Bigda |       |                         |                                                             |         |
|             |                                  | Proposal:                                                      |                                             |       |                         |                                                             |         |
|             |                                  | Petitioner:                                                    |                                             |       |                         |                                                             |         |
|             |                                  | Please check ap                                                | propriate bo                                | x (x) |                         |                                                             |         |
|             |                                  | PUBLIC HI                                                      | EARING                                      |       |                         | MEETING<br>1/16/19                                          | X       |
| AGI         | ENDA ITEM                        | CATEGORY:                                                      |                                             |       |                         |                                                             |         |
| X           | Certificate of Appropriateness ( |                                                                | (COA)                                       |       | Façade Improvement Plan |                                                             |         |
|             | Preliminary                      |                                                                | Landmark/District Designation               |       |                         |                                                             |         |
|             | Discussion Item                  |                                                                |                                             |       | Commission Business     |                                                             |         |
| ATT         | ACHMENT                          | CS:                                                            |                                             |       | <u> </u>                |                                                             |         |
| COA         | Application                      |                                                                |                                             |       |                         |                                                             |         |
| Arch        | itectural Surv                   | vey Page                                                       |                                             |       |                         |                                                             |         |
| Phot        | o of Current                     | Sign                                                           |                                             |       |                         |                                                             |         |
| Phot        | o and informa                    | ation of New Sign                                              |                                             |       |                         |                                                             |         |
| EXE         | CUTIVE SU                        | UMMARY:                                                        |                                             |       |                         |                                                             |         |
|             |                                  |                                                                |                                             |       |                         | ainted sandblasted sign construction 48.75" and 1.5" thick. | cted of |
| DEC         | OMMEND                           | ATION / SUCCES                                                 |                                             | NI.   |                         |                                                             |         |