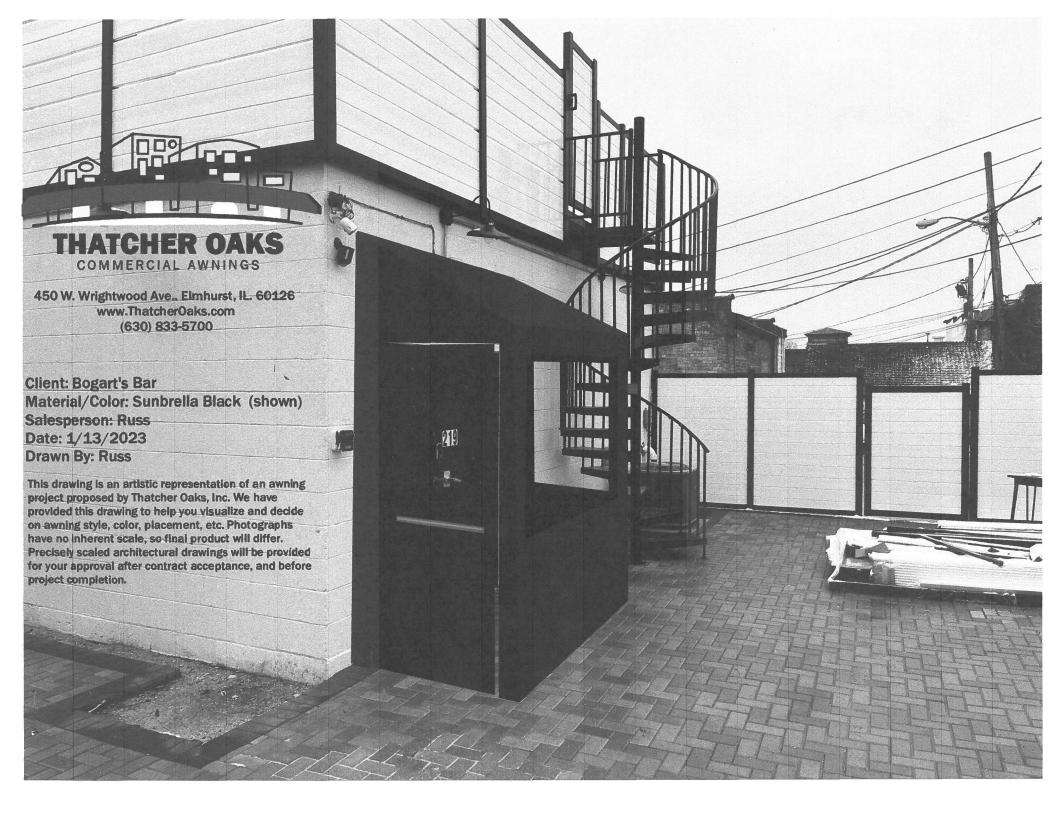

## THATCHER OAKS **AWNINGS**

450 W. WRIGHTWOOD AVE. **ELMHURST, IL 60126** (630) 833-5700 · Fax (630) 833-5795

One (1) weather relief enclosure system made and installed.

covered by our LIFETIME TigerFrame Warranty.

- Enclosure installed by USW Local 17 installers.

CHICAGOLAND'S FULL SERVICE AWNING COMPANY COMMERCIAL · INDUSTRIAL **CUSTOM DESIGNED AWNINGS & SIGNS CLEANING AND MAINTENANCE** 

**CUSTOM QUOTE FOR:** 

**Bogart's Bar** 219 W. Main Street

**DESCRIPTION** 

Awning @ 7'-0" wide x 4'-0" projection x 2'-0" tall / 2 side panels @ 4'-0" wide x 7'-1" tall each /

- Frames will be square aluminum, completely welded, standard mill finish silver. All frames are

- Material to be Sunbrella standard - #4608 Black - Sunbrella carries a 10-year warranty

- System consisting of: One (1) canvas awning top, three (3) panels and one (1) door

1 front panels @ 7'-0" wide x 7'-2" tall / 1 door @ 3'-0" wide x 7'-0" tall