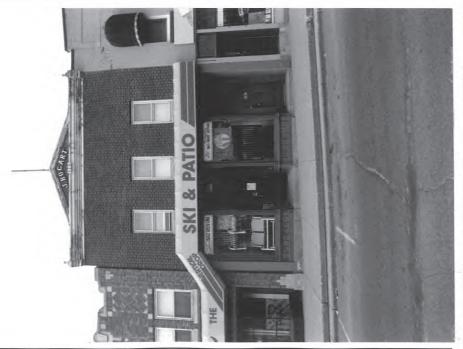

## ARCHITECTURAL SURVEY

ST. CHARLES CENTRAL DISTRICT ST. CHARLES, ILLINOIS

ST. CHARLES HISTORIC PRESERVATION COMMISSION

DIXON ASSOCIATES / ARCHITECTS

| 2<br>□<br>□ | 3                                     | <ul> <li>□ Excellent: Well-maintained</li> <li>□ Good: Minor maintenance needed</li> <li>□ Fair: Major repairs needed</li> </ul>                                                                 |  |  |
|-------------|---------------------------------------|--------------------------------------------------------------------------------------------------------------------------------------------------------------------------------------------------|--|--|
|             |                                       |                                                                                                                                                                                                  |  |  |
|             |                                       |                                                                                                                                                                                                  |  |  |
|             |                                       |                                                                                                                                                                                                  |  |  |
|             |                                       | ☐ Poor: Deteriorated                                                                                                                                                                             |  |  |
|             | □ □ □ □ □ □ □ □ □ □ □ □ □ □ □ □ □ □ □ | ARCHITECTURAL DESCRIPTION  Style: Commercial Vernacular  Date of Construction: 1909  Source: Field Observation  Features:                                                                        |  |  |
| CANC        | CE .                                  | Cast iron storefront extant. Upper level of this two story structure has simple brick facade, unadorned windows.  Cornice is metal with small gable. Lettering indicates "J. BOGART" and "1909". |  |  |
|             |                                       |                                                                                                                                                                                                  |  |  |
|             |                                       |                                                                                                                                                                                                  |  |  |
|             |                                       | Doof/cornice                                                                                                                                                                                     |  |  |

ROLL NO. 7

NEGATIVE NO. 13

### Address:

219-219 1/2 W. Main Street

# Representation in Existing Surveys:

- ☐ Federal
- ☐ State
- ☐ County
- ☐ Local

Block No. 10

**Building No.3** 

**SURVEY DATE:** 

**MAY 1994** 