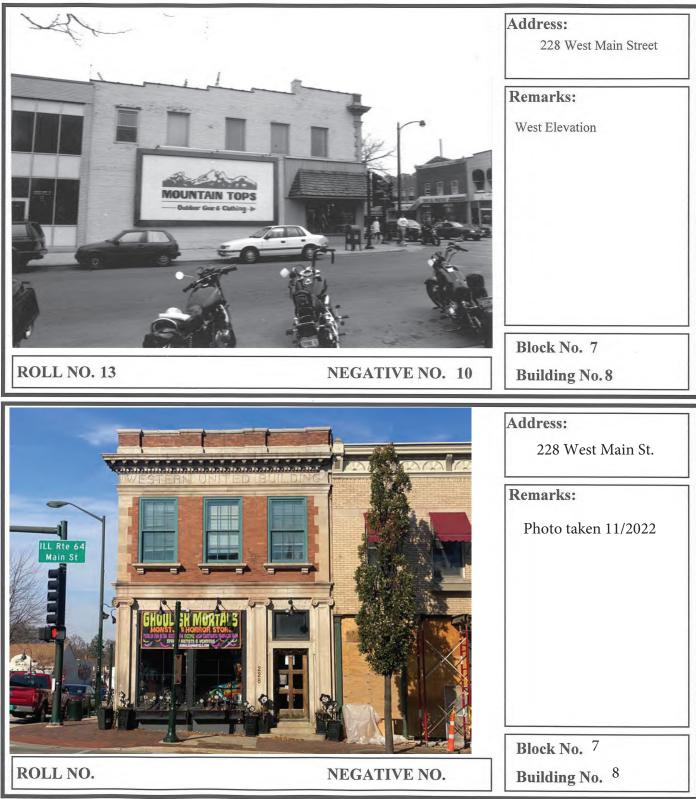

#### DIXON ASSOCIATES / ARCHITECTS

| ARCHITECTURAL I                                                                                                                                                                                                                                                                   | NTE                  | GRI | ΓΥ | BUILDING CONDITION                                                                                                                                                                                                                                                                                                                                                                                                                                                                                                                                                                                                                                                                                                                                                                                                                                                                                                                                                                                                                                                                                                                         |
|-----------------------------------------------------------------------------------------------------------------------------------------------------------------------------------------------------------------------------------------------------------------------------------|----------------------|-----|----|--------------------------------------------------------------------------------------------------------------------------------------------------------------------------------------------------------------------------------------------------------------------------------------------------------------------------------------------------------------------------------------------------------------------------------------------------------------------------------------------------------------------------------------------------------------------------------------------------------------------------------------------------------------------------------------------------------------------------------------------------------------------------------------------------------------------------------------------------------------------------------------------------------------------------------------------------------------------------------------------------------------------------------------------------------------------------------------------------------------------------------------------|
|                                                                                                                                                                                                                                                                                   | 1                    | 2   | 3  | Excellent: Well-maintained                                                                                                                                                                                                                                                                                                                                                                                                                                                                                                                                                                                                                                                                                                                                                                                                                                                                                                                                                                                                                                                                                                                 |
| Unaltered                                                                                                                                                                                                                                                                         |                      |     |    | Good: Minor maintenance needed                                                                                                                                                                                                                                                                                                                                                                                                                                                                                                                                                                                                                                                                                                                                                                                                                                                                                                                                                                                                                                                                                                             |
| ☐ Minor Alteration                                                                                                                                                                                                                                                                |                      |     |    | ☐ Fair: Major repairs needed                                                                                                                                                                                                                                                                                                                                                                                                                                                                                                                                                                                                                                                                                                                                                                                                                                                                                                                                                                                                                                                                                                               |
| ⊠ Major Alteration                                                                                                                                                                                                                                                                | $\boxtimes$          |     |    | Poor: Deteriorated                                                                                                                                                                                                                                                                                                                                                                                                                                                                                                                                                                                                                                                                                                                                                                                                                                                                                                                                                                                                                                                                                                                         |
| <ul> <li>☐ Additions         <ul> <li>Sensitive to original</li> <li>Insensitive to original</li> <li>1: first floor; 2: upper floors</li> </ul> </li> <li>ARCHITECTURAL SIGN         <ul> <li>Significant</li> <li>Contributing</li> <li>Non-Contributing</li> </ul> </li> </ul> | ; 3: roo             |     |    | ARCHITECTURAL DESCRIPTION<br>Style: Classical Revival<br>Date of Construction: 1910-1920's<br>Source:<br>Features:<br>Finely detailed stone cornice with brick parapet. Stone<br>quoins at corners of south upper facade with "Western<br>United Building" inscription. Storefront facade greatly<br>modified with wood shake projecting roof and board and<br>batten siding.                                                                                                                                                                                                                                                                                                                                                                                                                                                                                                                                                                                                                                                                                                                                                              |
| A DUNTAIN TOPS                                                                                                                                                                                                                                                                    | (ulable day & Conne) |     |    | Address:         228 West Main Street         Representation in         Existing Surveys:         Federal         State         County                                                                                                                                                                                                                                                                                                                                                                                                                                                                                                                                                                                                                                                                                                                                                                                                                                                                                                                                                                                                     |
|                                                                                                                                                                                                                                                                                   |                      |     |    | Image: Description   Image: |

### CONTINUATION SHEET NO: 1

|          |              | Address:<br>228 West Main St.<br>Remarks:<br>West Elevation<br>Photo taken 11/2022 |
|----------|--------------|------------------------------------------------------------------------------------|
| ROLL NO. | NEGATIVE NO. | Block No. <sup>7</sup><br>Building No. <sup>8</sup>                                |
|          |              |                                                                                    |
|          |              | Address: Remarks:                                                                  |