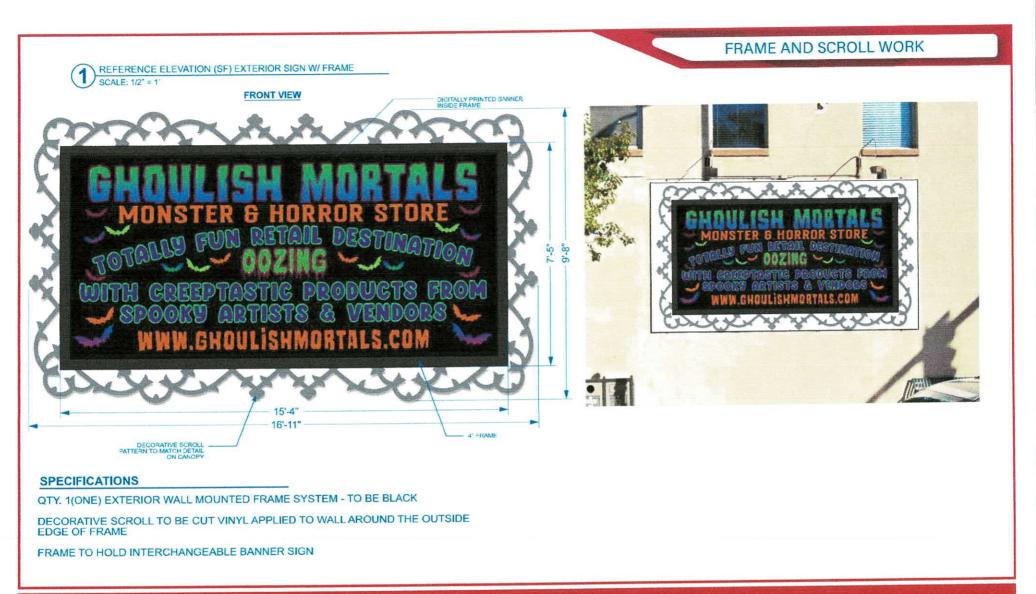

| Signature: | TAVER | Date:  | 10.17.23 |
|------------|-------|--------|----------|
| e-gradero. |       | 1999 B |          |

| Y Y              | 1359 W. Yorkshire Drive               | CUSTOMER:   | Cheolish Mortals - StiCharles                      | SALES REP: | Caelan Hayes | ORIGINAL: +34-3025 01  | PAGE |
|------------------|---------------------------------------|-------------|----------------------------------------------------|------------|--------------|------------------------|------|
| RAND/PRYOR       | Streamwood, IL 60107                  | ADDRESS:    | 218 Withtin Street, St. Charles, R. 60174          | DESIGNER:  | CC.          | REVISION: 5-12-2023 CC | TAGE |
|                  | 630.755.5950<br>info@ibrandvisual.com | JOB NUMBER: | 250124                                             | SCALE:     | 1/2*-1       | REVISION               |      |
| VISUAL / SIGNAGE | www.ibrandvisual.com                  | FILE NAME:  | 230124 DRAWINGS_Choulish Mortals_Extensor Frame RI |            |              | REVISION               | -    |