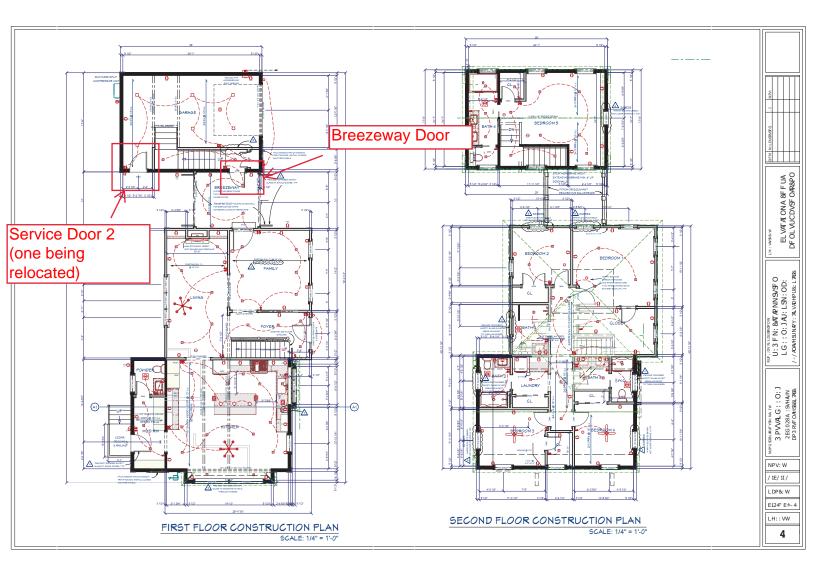

• Proposed is to relocate the garage door from the south side of the garage (near the breezeway) to the rear of the garage (west side).

**Staff Comments:** 

**Recommendation / Suggested Action:** 

• Provide feedback and recommendation on approval of the COA

APPLICATION FOR COA REVIEW

HISTORIC PRESERVATION "CERTIFICATE OF APPROPRIATENESS"

| COMMUNITY & ECONOMIC                                                                   | DEVELOPMENT DEPARTMENT / CITY OF ST. CHARLES                                                                                                     | (630) 377-4443                                                                                | ST. CHARLES    |
|----------------------------------------------------------------------------------------|--------------------------------------------------------------------------------------------------------------------------------------------------|-----------------------------------------------------------------------------------------------|----------------|
| To be filled out by City Stat                                                          | 1                                                                                                                                                |                                                                                               |                |
| Permit #:                                                                              | Date Submitted: <u>9 / 123</u> COA#                                                                                                              | Admin. Approval:                                                                              |                |
| APPLICATION INFOR                                                                      | MATION                                                                                                                                           |                                                                                               |                |
| Address of Property:                                                                   | 303 N 3RD AVE                                                                                                                                    |                                                                                               |                |
| Use of Property:                                                                       | Commercial, business name:                                                                                                                       |                                                                                               |                |
|                                                                                        | j Ø Residential □Other:                                                                                                                          |                                                                                               |                |
| Project Type:                                                                          |                                                                                                                                                  |                                                                                               |                |
| Exterior Alter<br>Windows<br>Doors<br>Siding - Ty<br>Masonry R<br>Other<br>Awnings/Sig | Primary Structure     Additions     Deck/Porch     Garage/Outbuilding                                                                            | Demolition     Primary Structure     Garage/Outbuilding     Other      Relocation of Building |                |
| Moure<br>of garage<br>Applicant Information                                            | poppsed garage service door<br>to west side of garage.                                                                                           | - from south site                                                                             |                |
|                                                                                        |                                                                                                                                                  | Applicant is (check all that a                                                                | apply):        |
| Name (print):                                                                          | MATT SWEENEY<br>303 N 3RD ANE                                                                                                                    | Property Owner                                                                                |                |
| Address:                                                                               |                                                                                                                                                  | Project contract                                                                              | tor            |
| Phone:                                                                                 | 6.30-9.30-7880                                                                                                                                   | - C Architect/Desig                                                                           | ner            |
| Email:                                                                                 | sureney matto 74@ gmasl                                                                                                                          | <u>, com</u>                                                                                  |                |
| Property Owner Infor                                                                   | mation (if not the Applicant)                                                                                                                    |                                                                                               |                |
| Name (print):                                                                          |                                                                                                                                                  |                                                                                               |                |
| Address:                                                                               |                                                                                                                                                  |                                                                                               |                |
| Signature:                                                                             |                                                                                                                                                  |                                                                                               |                |
| I agree that all work s                                                                | <b>ED AGENT SIGNATURE</b><br>shall be in accordance with the plans, specifications and constand the Historic Preservation COA General Conditions |                                                                                               | plication, and |