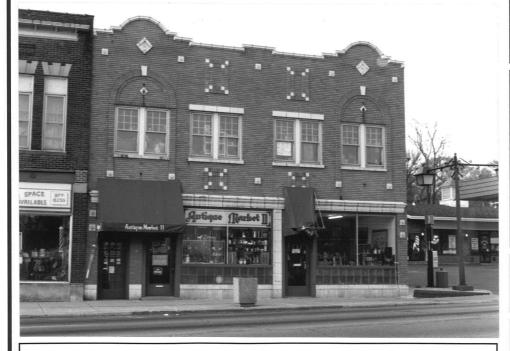

# ARCHITECTURAL SURVEY

ST. CHARLES CENTRAL DISTRICT ST. CHARLES, ILLINOIS

DIXON ASSOCIATES / ARCHITECTS

ST. CHARLES HISTORIC PRESERVATION COMMISSION

| ARCHITECTURAL INTEGRITY                                                        |             |             | ГҮ                                                                                                                                                                                                                                  | BUILDING CONDITION                                                                                                                                  |
|--------------------------------------------------------------------------------|-------------|-------------|-------------------------------------------------------------------------------------------------------------------------------------------------------------------------------------------------------------------------------------|-----------------------------------------------------------------------------------------------------------------------------------------------------|
|                                                                                | 1           | 2           | 3                                                                                                                                                                                                                                   | ☐ Excellent: Well-maintained                                                                                                                        |
| <b>□</b> Unaltered                                                             | $\boxtimes$ | $\boxtimes$ | $\boxtimes$                                                                                                                                                                                                                         | ☐ ☐ ☐ ☐ ☐ ☐ ☐ ☐ ☐ ☐ ☐ ☐ ☐ ☐ ☐ ☐ ☐ ☐ ☐                                                                                                               |
| ☐ Minor Alteration                                                             |             |             |                                                                                                                                                                                                                                     | ☐ Fair: Major repairs needed                                                                                                                        |
| ☐ Major Alteration                                                             |             |             |                                                                                                                                                                                                                                     | ☐ Poor: Deteriorated                                                                                                                                |
| Sensitive to original Insensitive to original 1: first floor; 2: upper floors; |             |             | □<br>□<br>□                                                                                                                                                                                                                         | ARCHITECTURAL DESCRIPTION  Style: Vernacular Commercial  Date of Construction: ca.1920's  Source: A Field Guide to American Architecture  Features: |
| ARCHITECTURAL SIGNIFICANCE  □ Significant                                      |             | E           | Beige terra cotta accents in tan brick facade. Paired double hung windows in upper level with 9 over 1 lites.  Decorative terra cotta capped parapet with two curved top sections. Lower facade storefronts trimmed in terra cotta. |                                                                                                                                                     |
| □ Contributing                                                                 |             |             |                                                                                                                                                                                                                                     |                                                                                                                                                     |
| ☐ Non-Contributing                                                             |             |             |                                                                                                                                                                                                                                     |                                                                                                                                                     |

### Address:

303 West Main Street

#### **CONTINUATION SHEET NO: 1**

Remarks:

Address:

Photo taken 10/2022

303 West Main St.

ROLL NO.

**NEGATIVE NO.** 

Block No. 9