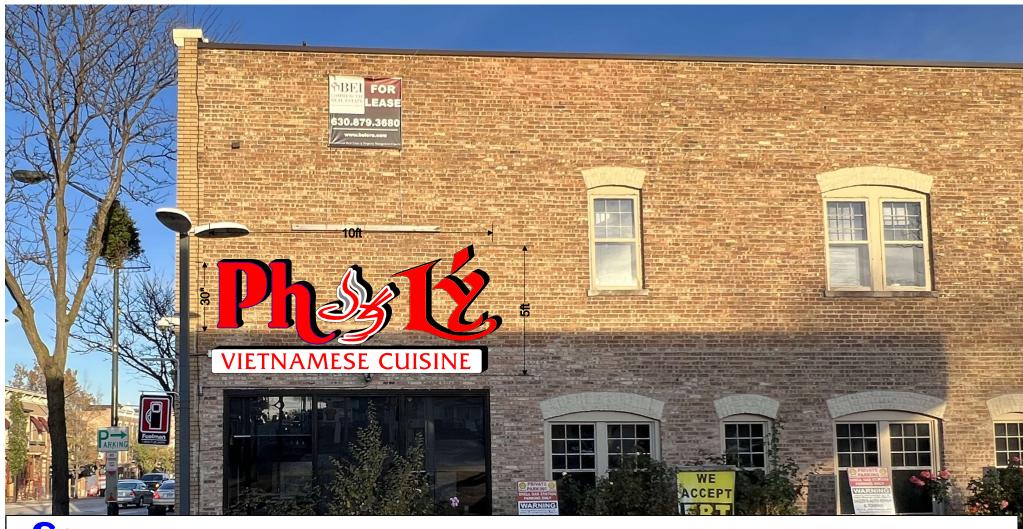

# **APPLICATION FOR COA REVIEW**

HISTORIC PRESERVATION "CERTIFICATE OF APPROPRIATENESS"

|   | fü   | 7  | *** |   |
|---|------|----|-----|---|
| 4 | 1    | 1  | 1   | 1 |
| S | r. C | НА | RLE | S |

| COMMUNITY & ECONOMIC DEVELOPMENT DEPARTMENT / CITY OF ST. CHARLES (630) 377-4443        |                                                                                          |                                                                 |                                                                                        |             |  |
|-----------------------------------------------------------------------------------------|------------------------------------------------------------------------------------------|-----------------------------------------------------------------|----------------------------------------------------------------------------------------|-------------|--|
| To be filled out by City Staff                                                          |                                                                                          |                                                                 |                                                                                        |             |  |
| Permit #: 2023 00                                                                       | Date Submitted: 1/2                                                                      | 6 / 23 COA#                                                     | Admin. Approval:                                                                       |             |  |
| APPLICATION INFOR                                                                       | MATION                                                                                   |                                                                 |                                                                                        |             |  |
| Address of Property:                                                                    | 305 W Maun                                                                               | St St. Charle                                                   | s IL 60174                                                                             |             |  |
| Use of Property:                                                                        | Commercial, business name:                                                               | - Pholy vietn                                                   | amese Cuisine                                                                          |             |  |
|                                                                                         | ☐ Residential ☐ Other:                                                                   |                                                                 |                                                                                        |             |  |
| Project Type:                                                                           |                                                                                          |                                                                 |                                                                                        |             |  |
| ☐ Exterior Altera ☐ Windows ☐ Doors ☐ Siding - Typ ☐ Masonry Re ☐ Other ☐ Awnings/Signs | □ New Cons □ Primary  Deck/P  Deck/P □ Garage                                            | struction<br>Structure<br>ns<br>orch                            | ☐ Demolition ☐ Primary Structure ☐ Garage/Outbuilding ☐ Other ☐ Relocation of Building |             |  |
| Description:                                                                            |                                                                                          |                                                                 |                                                                                        |             |  |
| - building.                                                                             | v raceway channel. There is 2 of wing affatch. (                                         |                                                                 | or #2                                                                                  |             |  |
| Name (print):                                                                           | JN Sign & Gra                                                                            | place                                                           | Applicant is (check all that ap                                                        | ply):       |  |
| Address:                                                                                | , 0                                                                                      | coln Ave                                                        | ☐ Property Owner ☐ Business Tenant                                                     |             |  |
| Phone:                                                                                  | Chicago IL 606                                                                           | 59                                                              | ☐ Project contractor ☐ Architect/Designe                                               |             |  |
| Email:                                                                                  | 773 303 0161 JNS                                                                         | SIGN AND GRAPHICS                                               |                                                                                        |             |  |
| Property Owner Inform                                                                   | ation (if not the Applicant)                                                             | Cognoul. Com                                                    |                                                                                        |             |  |
| Name (print):                                                                           | oleg Schulzhen                                                                           | KO                                                              |                                                                                        |             |  |
| Address:                                                                                | 305 W Main.5+                                                                            | St Charles Ilbol                                                | 74                                                                                     |             |  |
| Signature:                                                                              | O Tank                                                                                   |                                                                 |                                                                                        |             |  |
| APPLICANT/AUTHORIZED I agree that all work shill have read and unders Signature:        | AGENT SIGNATURE all be in accordance with the plans, stand the Historic Preservation COA | specifications and conditions General Conditions.  Date: 0/26/2 | s which accompany this applic                                                          | cation, and |  |

Sign will be fastened directly to facade no exposed wiring

Walkway

CUSTOMER: Pho Ly LOCATION: 305 W Main St St. Charles, IL 60174

Design By: CN Date: 02/04/2023

12ft

773-303-0161 Licensed • Bonded • Insured CUSTOMER: Pho Le LOCATION: 305 W Main St St. Charles, IL 60174

## **General Specifications**

| Contoral       | opositioations           |
|----------------|--------------------------|
| Sign Type      | Illuminated sign cabinet |
| Retainer Size  | 8.5"                     |
| Retainer Color | Black                    |
| Retainer gauge | 0.090 aluminum           |
| Sign Style     | Double face (projecting) |
| Face Color     | #7328 White              |
| Face Material  | 3/16" Lexan              |
| Vinyl Graphics | 3M translucent vinyl     |
| Lamp Ballat    | LED (1) 110v             |
| Mounting       | 1/2" x 16" Lag bolts     |
|                |                          |