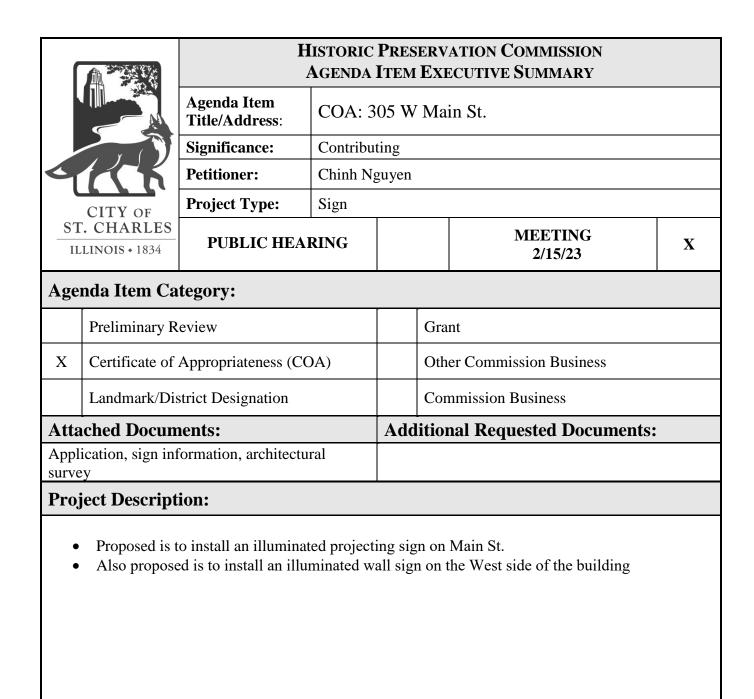

Sign will be fastened directly to facade no exposed wiring

Walkway

CUSTOMER: Pho Ly LOCATION: 305 W Main St St. Charles, IL 60174

Design By: CN Date: 02/04/2023

12ft

773-303-0161 Licensed • Bonded • Insured CUSTOMER: Pho Le LOCATION: 305 W Main St St. Charles, IL 60174

<u>Special Note:</u> Side building sign

Landlord approval signature

/ 2022

Date