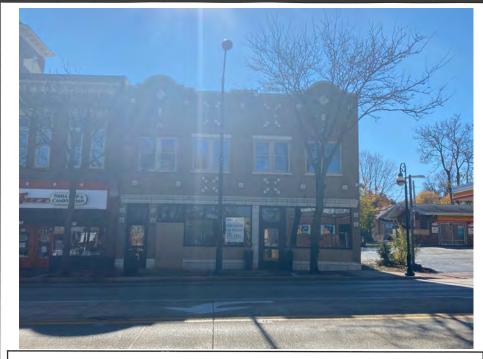

# ARCHITECTURAL SURVEY

ST. CHARLES CENTRAL DISTRICT ST. CHARLES, ILLINOIS

DIXON ASSOCIATES / ARCHITECTS

ST. CHARLES HISTORIC PRESERVATION COMMISSION

| ARCHITECTURAL INTEGRITY                                                        |             |             | ГҮ                                                                                                                                                                                                                                  | BUILDING CONDITION                                                                                                                                  |
|--------------------------------------------------------------------------------|-------------|-------------|-------------------------------------------------------------------------------------------------------------------------------------------------------------------------------------------------------------------------------------|-----------------------------------------------------------------------------------------------------------------------------------------------------|
|                                                                                | 1           | 2           | 3                                                                                                                                                                                                                                   | ☐ Excellent: Well-maintained                                                                                                                        |
| <b>□</b> Unaltered                                                             | $\boxtimes$ | $\boxtimes$ | $\boxtimes$                                                                                                                                                                                                                         | ☐ ☐ ☐ ☐ ☐ ☐ ☐ ☐ ☐ ☐ ☐ ☐ ☐ ☐ ☐ ☐ ☐ ☐ ☐                                                                                                               |
| ☐ Minor Alteration                                                             |             |             |                                                                                                                                                                                                                                     | ☐ Fair: Major repairs needed                                                                                                                        |
| ☐ Major Alteration                                                             |             |             |                                                                                                                                                                                                                                     | ☐ Poor: Deteriorated                                                                                                                                |
| Sensitive to original Insensitive to original 1: first floor; 2: upper floors; |             |             | □<br>□<br>□                                                                                                                                                                                                                         | ARCHITECTURAL DESCRIPTION  Style: Vernacular Commercial  Date of Construction: ca.1920's  Source: A Field Guide to American Architecture  Features: |
| ARCHITECTURAL SIGNIFICANCE  □ Significant                                      |             | E           | Beige terra cotta accents in tan brick facade. Paired double hung windows in upper level with 9 over 1 lites.  Decorative terra cotta capped parapet with two curved top sections. Lower facade storefronts trimmed in terra cotta. |                                                                                                                                                     |
| □ Contributing                                                                 |             |             |                                                                                                                                                                                                                                     |                                                                                                                                                     |
| ☐ Non-Contributing                                                             |             |             |                                                                                                                                                                                                                                     |                                                                                                                                                     |

### Address:

303 West Main Street

#### **CONTINUATION SHEET NO: 1**

Remarks:

Address:

Photo taken 10/2022

303 West Main St.

ROLL NO.

**NEGATIVE NO.** 

Block No. 9