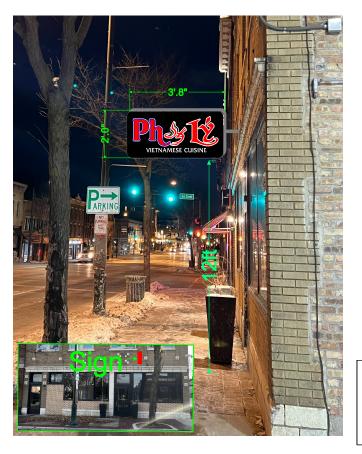

Side VIEW

→ 8.5" ←

**FRONT VIEW** 

- 1. Wall / Building
- 2. 1/2"x24" steel bolt
- 3. 1/2" x 8"x12" steel plate
- 4. 0.250x2"x2" pipe welded to steel plate
- 5. Safety switch

## **General Specifications**

| Contoral       | opositioations           |
|----------------|--------------------------|
| Sign Type      | Illuminated sign cabinet |
| Retainer Size  | 8.5"                     |
| Retainer Color | Black                    |
| Retainer gauge | 0.090 aluminum           |
| Sign Style     | Double face (projecting) |
| Face Color     | #7328 White              |
| Face Material  | 3/16" Lexan              |
| Vinyl Graphics | 3M translucent vinyl     |
| Lamp Ballat    | LED (1) 110v             |
| Mounting       | 1/2" x 16" Lag bolts     |
|                |                          |