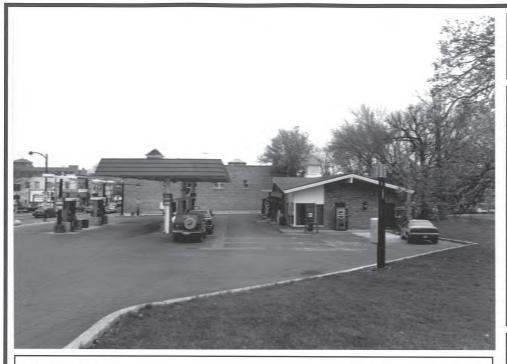

**Building No. 3** 

ROLL NO.

NEGATIVE NO.

Address:

307 West Main St.

Remarks:

Photo taken 10/2022

Block No. 9

**Building No.** 3