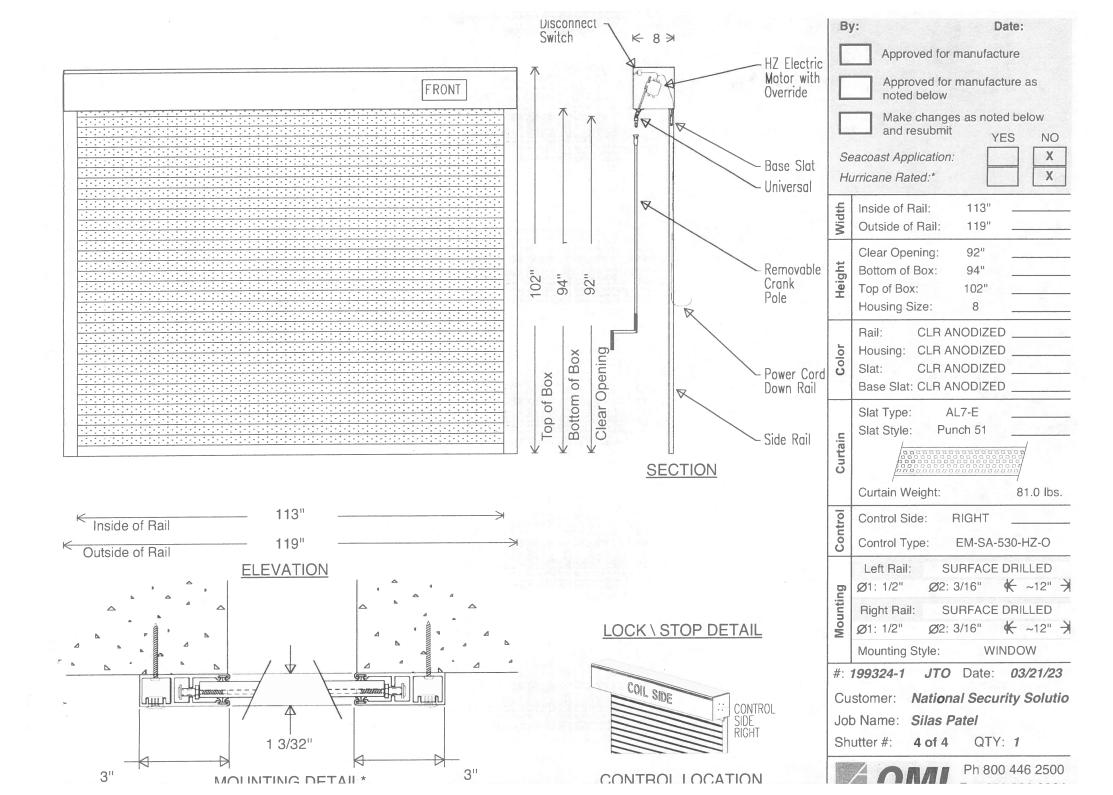

### **National Security Solutions**

AMOUNT DUE

\$4,500.00

Saas Patel 307 W Main St St. Charles, IL 60174

(630) 965-2598 Sicharles108@gmail.com CONTACT US 15808 Clifton Park Ave Markham, IL 60428

(773) 778-8053 Sales@nationalsecuritysolutions.net

#### INVOICE

Shutters - Shutter \$4,500.00 \$4,500.00

Rolling Shutter

Box| Rail| Stat Color: Anodized Stat type: AL 7 End Retention| Punch 51

Size: 119 x 102

Control: Motor w/ Manual Override

Power: ADR

Buildout: 2 x 4 x 94 - 2 pieces

SIII:

Location: Gas Station Front Door Additional Options: Keypad

Total

\$4,500.00

Thank you for choosing NSS! We appreciate your business and your trust in us.