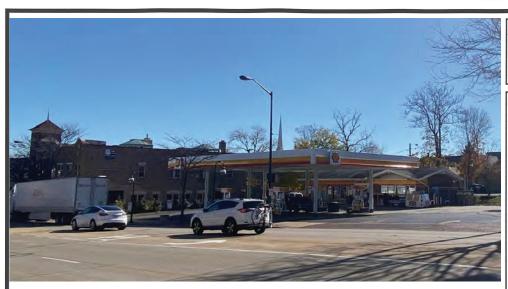

## ARCHITECTURAL SURVEY

ST. CHARLES CENTRAL DISTRICT ST. CHARLES, ILLINOIS

ST. CHARLES HISTORIC PRESERVATION COMMISSION

DIXON ASSOCIATES / ARCHITECTS

| ARCHITECTURAL IN                                                                                                                                                                                                                                                        |        | GKI | I Y | BUILDING CONDITION                                                                                                                                                                                                   |  |  |
|-------------------------------------------------------------------------------------------------------------------------------------------------------------------------------------------------------------------------------------------------------------------------|--------|-----|-----|----------------------------------------------------------------------------------------------------------------------------------------------------------------------------------------------------------------------|--|--|
|                                                                                                                                                                                                                                                                         | 1      | 2   | 3   | ☐ Excellent: Well-maintained                                                                                                                                                                                         |  |  |
| ☐ Unaltered                                                                                                                                                                                                                                                             |        |     |     | ☐ ☐ ☐ ☐ ☐ ☐ ☐ ☐ ☐ ☐ ☐ ☐ ☐ ☐ ☐ ☐ ☐ ☐ ☐                                                                                                                                                                                |  |  |
| ☐ Minor Alteration                                                                                                                                                                                                                                                      |        |     |     | ☐ Fair: Major repairs needed                                                                                                                                                                                         |  |  |
| ☐ Major Alteration                                                                                                                                                                                                                                                      |        |     |     | ☐ Poor: Deteriorated                                                                                                                                                                                                 |  |  |
| <ul> <li>✓ Additions         <ul> <li>Sensitive to original</li> <li>Insensitive to original</li> <li>1: first floor; 2: upper floors; 3</li> </ul> </li> <li>ARCHITECTURAL SIGNI</li> <li>☐ Significant</li> <li>☐ Contributing</li> <li>☑ Non-Contributing</li> </ul> | 3: roo |     |     | ARCHITECTURAL DESCRIPTION  Style: Modern  Date of Construction: Post 1944  Source: A Field Guide to American Houses  Features:  Low gabled ranch style building. Mansard canopy over gas pumps added in late 1980's. |  |  |

**Building No. 3** 

ROLL NO.

NEGATIVE NO.

Address:

307 West Main St.

Remarks:

Photo taken 10/2022

Block No. 9

**Building No.** 3