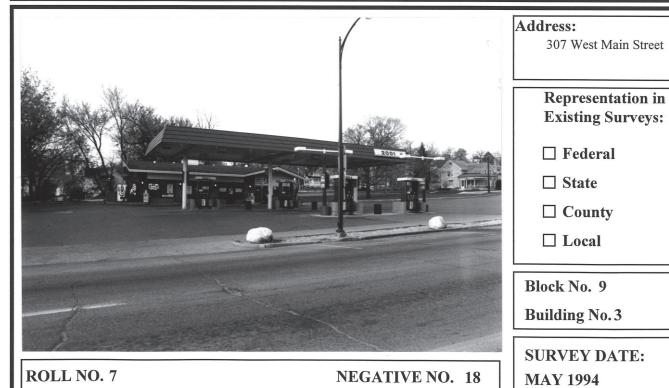

## ARCHITECTURAL SURVEY

ST. CHARLES CENTRAL DISTRICT ST. CHARLES, ILLINOIS

ST. CHARLES HISTORIC PRESERVATION COMMISSION

DIXON ASSOCIATES / ARCHITECTS

| ARCHITECTURAL IN                                                                                                                                                                                                                                                        |        | GKI | I Y | BUILDING CONDITION                                                                                                                                                                                                   |  |  |
|-------------------------------------------------------------------------------------------------------------------------------------------------------------------------------------------------------------------------------------------------------------------------|--------|-----|-----|----------------------------------------------------------------------------------------------------------------------------------------------------------------------------------------------------------------------|--|--|
|                                                                                                                                                                                                                                                                         | 1      | 2   | 3   | ☐ Excellent: Well-maintained                                                                                                                                                                                         |  |  |
| ☐ Unaltered                                                                                                                                                                                                                                                             |        |     |     | ☐ ☐ ☐ ☐ ☐ ☐ ☐ ☐ ☐ ☐ ☐ ☐ ☐ ☐ ☐ ☐ ☐ ☐ ☐                                                                                                                                                                                |  |  |
| ☐ Minor Alteration                                                                                                                                                                                                                                                      |        |     |     | ☐ Fair: Major repairs needed                                                                                                                                                                                         |  |  |
| ☐ Major Alteration                                                                                                                                                                                                                                                      |        |     |     | ☐ Poor: Deteriorated                                                                                                                                                                                                 |  |  |
| <ul> <li>✓ Additions         <ul> <li>Sensitive to original</li> <li>Insensitive to original</li> <li>1: first floor; 2: upper floors; 3</li> </ul> </li> <li>ARCHITECTURAL SIGNI</li> <li>☐ Significant</li> <li>☐ Contributing</li> <li>☑ Non-Contributing</li> </ul> | 3: roo |     |     | ARCHITECTURAL DESCRIPTION  Style: Modern  Date of Construction: Post 1944  Source: A Field Guide to American Houses  Features:  Low gabled ranch style building. Mansard canopy over gas pumps added in late 1980's. |  |  |

REF. NO. 112

#### **CONTINUATION SHEET NO: 1**

Address:

307 West Main Street

Remarks:

West Elevation

ROLL NO. 12

**NEGATIVE NO. 21** 

Block No. 9