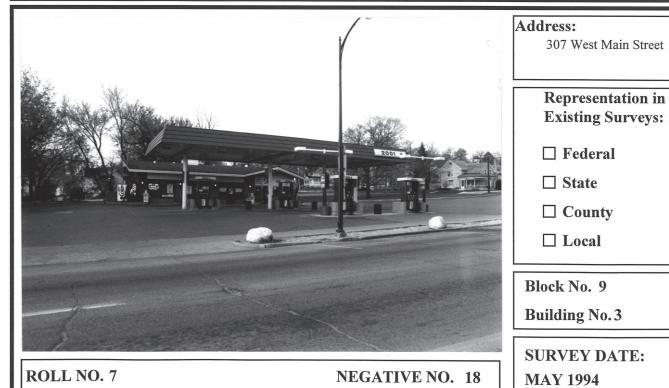

## ARCHITECTURAL SURVEY

ST. CHARLES CENTRAL DISTRICT ST. CHARLES, ILLINOIS

ST. CHARLES HISTORIC PRESERVATION COMMISSION

DIXON ASSOCIATES / ARCHITECTS

| ARCHITECTURAL IN                                                                                                                                                                                                                                                        |        | GKI | I Y | BUILDING CONDITION                                                                                                                                                                                                   |  |  |
|-------------------------------------------------------------------------------------------------------------------------------------------------------------------------------------------------------------------------------------------------------------------------|--------|-----|-----|----------------------------------------------------------------------------------------------------------------------------------------------------------------------------------------------------------------------|--|--|
|                                                                                                                                                                                                                                                                         | 1      | 2   | 3   | ☐ Excellent: Well-maintained                                                                                                                                                                                         |  |  |
| ☐ Unaltered                                                                                                                                                                                                                                                             |        |     |     | ☐ ☐ ☐ ☐ ☐ ☐ ☐ ☐ ☐ ☐ ☐ ☐ ☐ ☐ ☐ ☐ ☐ ☐ ☐                                                                                                                                                                                |  |  |
| ☐ Minor Alteration                                                                                                                                                                                                                                                      |        |     |     | ☐ Fair: Major repairs needed                                                                                                                                                                                         |  |  |
| ☐ Major Alteration                                                                                                                                                                                                                                                      |        |     |     | ☐ Poor: Deteriorated                                                                                                                                                                                                 |  |  |
| <ul> <li>✓ Additions         <ul> <li>Sensitive to original</li> <li>Insensitive to original</li> <li>1: first floor; 2: upper floors; 3</li> </ul> </li> <li>ARCHITECTURAL SIGNI</li> <li>☐ Significant</li> <li>☐ Contributing</li> <li>☑ Non-Contributing</li> </ul> | 3: roo |     |     | ARCHITECTURAL DESCRIPTION  Style: Modern  Date of Construction: Post 1944  Source: A Field Guide to American Houses  Features:  Low gabled ranch style building. Mansard canopy over gas pumps added in late 1980's. |  |  |

REF. NO. 112