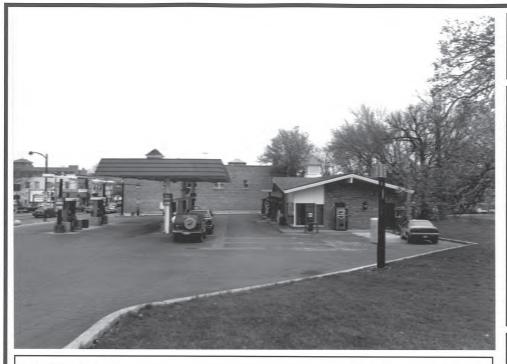

#### **CONTINUATION SHEET NO: 1**

Address:

307 West Main Street

Remarks:

West Elevation

ROLL NO. 12

**NEGATIVE NO. 21** 

Block No. 9