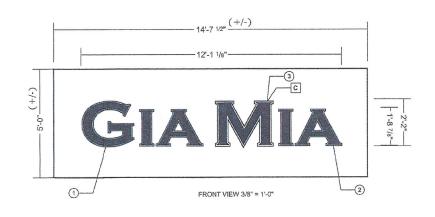

# SPECIFICATIONS

ONE (1) SET OF LED REVERSE HALO INTERNALLY ILLUMINATED LETTERS WITH SURFACE APPLIED VINYL OUTLINES ON FACES. FLAT ALUMINUM GLOW PLATES BEHIND LETTERS.

TO REPLACE EXISTING LETTERS ON BRICK FASCIA

### A. LETTERS:

Fabricated Aluminum - Painted Internal Halo Illumination Provided by White L.E.D.s

# B. LETTER OUTLINES:

Surface Applied 3M Opaque Vinyl

# C. LETTER GLOW PLATES:

Flat Aluminum - Painted

### INSTALLATION METHOD:

MountedTo Brick Fascia

Color / Finish Key:
\*\* All Matthews (MP) Paint Specified to be Satin Finish, Unless Specified otherwise

3M 7725-10 White Opaque Vinyl Outlines

MP Black

MP White

LATEST VERSION DATE: 11,25.19

693 Hearliand Drive - Sugar Grove, IL 60554

Customer: Job Name: Gia Mia Pizza Bar Address: 31 South 1st St. City: St. Charles

State: IL 60174

Scale: 3/8" = 1'-0" File Name: Gia Mia Pizza Bar - St. Charles - REV C - page 2