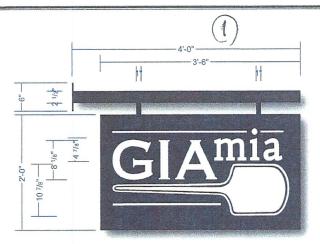

# SPECIFICATIONS

ONE (1) DOUBLE FACE LED INTERNALLY ILLUMINATED SIGN WITH ROUTED OUT FACES BACKED WITH ACRYLIC - FLAG MOUNTED TO BRICK FASCIA ON SQUARE TUBE BRACKET

# A. SIGN PANEL:

4" Deep Fabricated Aluminum - Painted Internal Illumination Provided by White L.E.D.s

# B. COPY & GRAPHICS:

Routed Out & Backed with Acrylic

### C. SIGN BRACKET:

Square Tube - Painted

## INSTALLATION METHOD:

Mounted Flush To Brick Fascia

Color / Finish Key:
"All Matthews (MP) Paint Specified to be Salin Finish, Unless Specified otherwise

MP Black

#2447 White Acrylic

# LATEST VERSION DATE: 11.12.19

FRONT VIEW 1" = 1'-0"

SIDE VIEW 1" = 1'-0"

Existing Elevation View - NTS

Proposed Day View - NTS

Proposed Night View - NTS

Customer: Job Name: Gia Mia Pizza Bar Address: 31 South 1st St. City: St. Charles