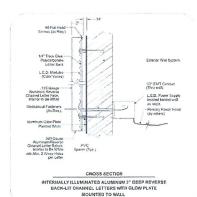

# SPECIFICATIONS

ONE (1) DOUBLE FACE LED INTERNALLY ILLUMINATED SIGN WITH ROUTED OUT FACES BACKED WITH ACRYLIC - FLAG MOUNTED TO BRICK FASCIA ON SQUARE TUBE BRACKET

# A. SIGN PANEL:

4" Deep Fabricated Aluminum - Painted Internal Illumination Provided by White L.E.D.s

# B. COPY & GRAPHICS:

Routed Out & Backed with Acrylic

### C. SIGN BRACKET:

Square Tube - Painted

## INSTALLATION METHOD:

Mounted Flush To Brick Fascia

Color / Finish Key:
"All Matthews (MP) Paint Specified to be Salin Finish, Unless Specified otherwise

MP Black

#2447 White Acrylic