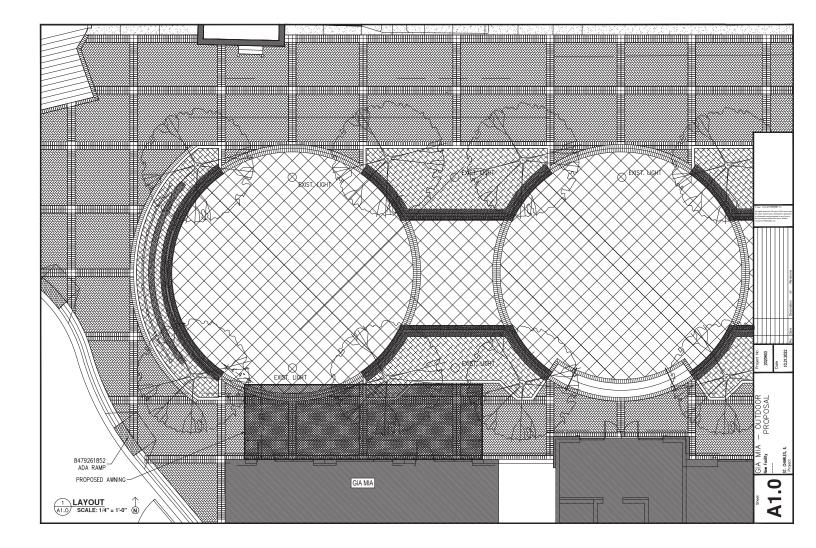

- Proposed is to install an awning on the north end of the building for the Gia Mia restaurant
- The awning will be made of Sunbrella and will have side panels that come down to enclose the area below.

## APPLICATION FOR COA REVIEW HISTORIC PRESERVATION "CERTIFICATE OF APPROPRIATENESS"

| COMMUNITY & ECONOMIC DEVELOPMENT DEPARTMENT / CITY OF ST. CHARLES (630) 377-4443 |                               |                                                                                                                                                   |      |          |            |                                                                                       |                                                                                                                             | ST. CHARLI |  |
|----------------------------------------------------------------------------------|-------------------------------|---------------------------------------------------------------------------------------------------------------------------------------------------|------|----------|------------|---------------------------------------------------------------------------------------|-----------------------------------------------------------------------------------------------------------------------------|------------|--|
|                                                                                  |                               |                                                                                                                                                   |      |          |            |                                                                                       |                                                                                                                             | SINCE 183  |  |
| To be filled out by City Permit #:                                               | Date Sub                      | mitted:                                                                                                                                           | I    | <u> </u> | COA#       |                                                                                       | Admin. Approval:                                                                                                            |            |  |
| APPLICATION INF                                                                  | ORMATION                      |                                                                                                                                                   |      |          |            |                                                                                       |                                                                                                                             |            |  |
| Address of Property:31 S 1ST STREET                                              |                               |                                                                                                                                                   |      |          |            |                                                                                       |                                                                                                                             |            |  |
| Use of Property:                                                                 | 🖾Commercial, busir            | ness name:                                                                                                                                        |      |          |            |                                                                                       |                                                                                                                             |            |  |
|                                                                                  | □ Residential □               | Other:                                                                                                                                            |      |          |            |                                                                                       |                                                                                                                             |            |  |
| Project Type:                                                                    |                               |                                                                                                                                                   |      |          |            |                                                                                       |                                                                                                                             |            |  |
| ☐ Exterior /<br>☐Windo<br>☐Doors<br>☐Siding<br>☐Masor<br>☐Other_<br>⊠ Awnings/   | □Prim<br>□Add<br>□Dec<br>□Gar | <ul> <li>New Construction</li> <li>Primary Structure</li> <li>Additions</li> <li>Deck/Porch</li> <li>Garage/Outbuilding</li> <li>Other</li> </ul> |      |          |            | molition<br>Primary Structure<br>Garage/Outbuilding<br>Other<br>elocation of Building |                                                                                                                             |            |  |
| Description:<br>ADD AWNIN                                                        | IG TO THE NORTH EN            | ID OF THE                                                                                                                                         | BUIL | LDIN     | G IN FRONT | OF GIA MI                                                                             | A                                                                                                                           |            |  |
| Applicant Informat                                                               | tion:                         |                                                                                                                                                   |      |          |            | <b></b>                                                                               |                                                                                                                             |            |  |
| Name (print):                                                                    | Name (print):GIA MIA - JAMES  |                                                                                                                                                   |      | {        |            | _   A                                                                                 | Applicant is (check all that apply):                                                                                        |            |  |
| Address:                                                                         | dress: 31 S 1ST STREET        |                                                                                                                                                   |      |          |            | _                                                                                     | <ul> <li>□ Property Owner</li> <li>⊠ Business Tenant</li> <li>□ Project contractor</li> <li>□ Architect/Designer</li> </ul> |            |  |
| Phone:                                                                           | hone:(847)867-7920            |                                                                                                                                                   |      |          |            | _                                                                                     |                                                                                                                             |            |  |
| Email:                                                                           |                               |                                                                                                                                                   |      |          |            |                                                                                       |                                                                                                                             |            |  |
| Property Owner In                                                                | formation (if not the App     | olicant)                                                                                                                                          |      |          |            |                                                                                       |                                                                                                                             |            |  |
| Name (print):                                                                    | T FIRST STREE                 | T FIRST STREET IL, LLC                                                                                                                            |      |          |            |                                                                                       |                                                                                                                             |            |  |
| Address:                                                                         | 423 S. 2ND S                  | 423 S. 2ND STREET ST. CHARLES, IL                                                                                                                 |      |          |            |                                                                                       |                                                                                                                             |            |  |
| Signature:                                                                       |                               |                                                                                                                                                   |      |          |            |                                                                                       |                                                                                                                             |            |  |
|                                                                                  |                               |                                                                                                                                                   |      |          |            |                                                                                       |                                                                                                                             |            |  |