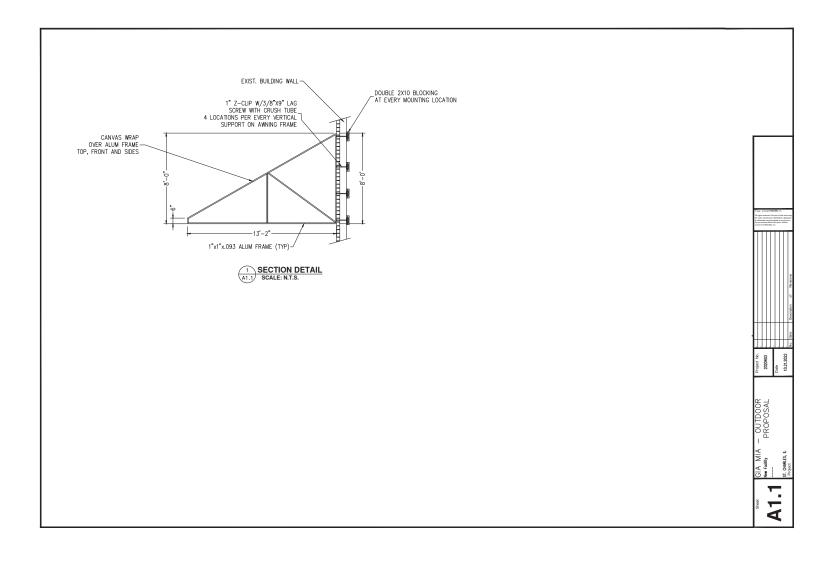

- Proposed is to install an awning on the north end of the building for the Gia Mia restaurant
- The awning will be made of Sunbrella and will have side panels that come down to enclose the area below.

## APPLICATION FOR COA REVIEW HISTORIC PRESERVATION "CERTIFICATE OF APPROPRIATENESS"

| COMMUNITY & ECONOMIC DEVELOPMENT DEPARTMENT / CITY OF ST. CHARLES (630) 377-4443 |                               |                                                                                                                                                   |      |          |            |                                                                                       |                                                                                                                             | ST. CHARLI |  |
|----------------------------------------------------------------------------------|-------------------------------|---------------------------------------------------------------------------------------------------------------------------------------------------|------|----------|------------|---------------------------------------------------------------------------------------|-----------------------------------------------------------------------------------------------------------------------------|------------|--|
|                                                                                  |                               |                                                                                                                                                   |      |          |            |                                                                                       |                                                                                                                             | SINCE 183  |  |
| To be filled out by City Permit #:                                               | Date Sub                      | mitted:                                                                                                                                           | I    | <u> </u> | COA#       |                                                                                       | Admin. Approval:                                                                                                            |            |  |
| APPLICATION INF                                                                  | ORMATION                      |                                                                                                                                                   |      |          |            |                                                                                       |                                                                                                                             |            |  |
| Address of Property:31 S 1ST STREET                                              |                               |                                                                                                                                                   |      |          |            |                                                                                       |                                                                                                                             |            |  |
| Use of Property:                                                                 | 🖾Commercial, busir            | ness name:                                                                                                                                        |      |          |            |                                                                                       |                                                                                                                             |            |  |
|                                                                                  | □ Residential □               | Other:                                                                                                                                            |      |          |            |                                                                                       |                                                                                                                             |            |  |
| Project Type:                                                                    |                               |                                                                                                                                                   |      |          |            |                                                                                       |                                                                                                                             |            |  |
| ☐ Exterior /<br>☐Windo<br>☐Doors<br>☐Siding<br>☐Masor<br>☐Other_<br>⊠ Awnings/   | □Prim<br>□Add<br>□Dec<br>□Gar | <ul> <li>New Construction</li> <li>Primary Structure</li> <li>Additions</li> <li>Deck/Porch</li> <li>Garage/Outbuilding</li> <li>Other</li> </ul> |      |          |            | molition<br>Primary Structure<br>Garage/Outbuilding<br>Other<br>elocation of Building |                                                                                                                             |            |  |
| Description:<br>ADD AWNIN                                                        | IG TO THE NORTH EN            | ID OF THE                                                                                                                                         | BUIL | LDIN     | G IN FRONT | OF GIA MI                                                                             | A                                                                                                                           |            |  |
| Applicant Informat                                                               | tion:                         |                                                                                                                                                   |      |          |            | <b></b>                                                                               |                                                                                                                             |            |  |
| Name (print):                                                                    | Name (print):GIA MIA - JAMES  |                                                                                                                                                   |      | {        |            | _   A                                                                                 | Applicant is (check all that apply):                                                                                        |            |  |
| Address:                                                                         | dress: 31 S 1ST STREET        |                                                                                                                                                   |      |          |            | _                                                                                     | <ul> <li>□ Property Owner</li> <li>⊠ Business Tenant</li> <li>□ Project contractor</li> <li>□ Architect/Designer</li> </ul> |            |  |
| Phone:                                                                           | hone:(847)867-7920            |                                                                                                                                                   |      |          |            | _                                                                                     |                                                                                                                             |            |  |
| Email:                                                                           |                               |                                                                                                                                                   |      |          |            |                                                                                       |                                                                                                                             |            |  |
| Property Owner In                                                                | formation (if not the App     | olicant)                                                                                                                                          |      |          |            |                                                                                       |                                                                                                                             |            |  |
| Name (print):                                                                    | T FIRST STREE                 | T FIRST STREET IL, LLC                                                                                                                            |      |          |            |                                                                                       |                                                                                                                             |            |  |
| Address:                                                                         | 423 S. 2ND S                  | 423 S. 2ND STREET ST. CHARLES, IL                                                                                                                 |      |          |            |                                                                                       |                                                                                                                             |            |  |
| Signature:                                                                       |                               |                                                                                                                                                   |      |          |            |                                                                                       |                                                                                                                             |            |  |
|                                                                                  |                               |                                                                                                                                                   |      |          |            |                                                                                       |                                                                                                                             |            |  |