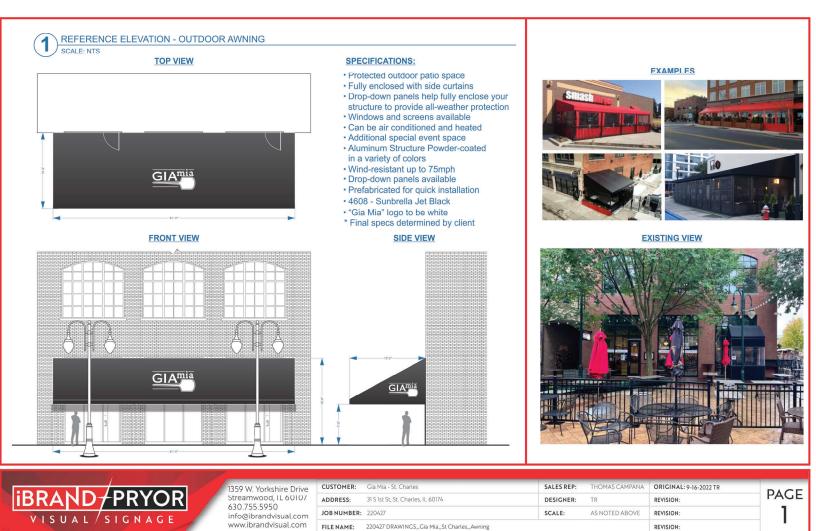

- Proposed is to install an awning on the north end of the building for the Gia Mia restaurant
- The awning will be made of Sunbrella and will have side panels that come down to enclose the area below.

## APPLICATION FOR COA REVIEW HISTORIC PRESERVATION "CERTIFICATE OF APPROPRIATENESS"

| COMMUNITY & ECONOMIC DEVELOPMENT DEPARTMENT / CITY OF ST. CHARLES (630) 377-4443 |                               |                                                                                                                                                   |      |          |            |                                                                                       |                                                                                                                             | ST. CHARLI |  |
|----------------------------------------------------------------------------------|-------------------------------|---------------------------------------------------------------------------------------------------------------------------------------------------|------|----------|------------|---------------------------------------------------------------------------------------|-----------------------------------------------------------------------------------------------------------------------------|------------|--|
|                                                                                  |                               |                                                                                                                                                   |      |          |            |                                                                                       |                                                                                                                             | SINCE 183  |  |
| To be filled out by City Permit #:                                               | Date Sub                      | mitted:                                                                                                                                           | I    | <u> </u> | COA#       |                                                                                       | Admin. Approval:                                                                                                            |            |  |
| APPLICATION INF                                                                  | ORMATION                      |                                                                                                                                                   |      |          |            |                                                                                       |                                                                                                                             |            |  |
| Address of Property:31 S 1ST STREET                                              |                               |                                                                                                                                                   |      |          |            |                                                                                       |                                                                                                                             |            |  |
| Use of Property:                                                                 | 🖾Commercial, busir            | ness name:                                                                                                                                        |      |          |            |                                                                                       |                                                                                                                             |            |  |
|                                                                                  | □ Residential □               | Other:                                                                                                                                            |      |          |            |                                                                                       |                                                                                                                             |            |  |
| Project Type:                                                                    |                               |                                                                                                                                                   |      |          |            |                                                                                       |                                                                                                                             |            |  |
| ☐ Exterior /<br>☐Windo<br>☐Doors<br>☐Siding<br>☐Masor<br>☐Other_<br>⊠ Awnings/   | □Prim<br>□Add<br>□Dec<br>□Gar | <ul> <li>New Construction</li> <li>Primary Structure</li> <li>Additions</li> <li>Deck/Porch</li> <li>Garage/Outbuilding</li> <li>Other</li> </ul> |      |          |            | molition<br>Primary Structure<br>Garage/Outbuilding<br>Other<br>elocation of Building |                                                                                                                             |            |  |
| Description:<br>ADD AWNIN                                                        | IG TO THE NORTH EN            | ID OF THE                                                                                                                                         | BUIL | LDIN     | G IN FRONT | OF GIA MI                                                                             | A                                                                                                                           |            |  |
| Applicant Informat                                                               | tion:                         |                                                                                                                                                   |      |          |            | <b></b>                                                                               |                                                                                                                             |            |  |
| Name (print):                                                                    | Name (print):GIA MIA - JAMES  |                                                                                                                                                   |      | {        |            | _   A                                                                                 | Applicant is (check all that apply):                                                                                        |            |  |
| Address:                                                                         | dress: 31 S 1ST STREET        |                                                                                                                                                   |      |          |            | _                                                                                     | <ul> <li>□ Property Owner</li> <li>⊠ Business Tenant</li> <li>□ Project contractor</li> <li>□ Architect/Designer</li> </ul> |            |  |
| Phone:                                                                           | hone:(847)867-7920            |                                                                                                                                                   |      |          |            | _                                                                                     |                                                                                                                             |            |  |
| Email:                                                                           |                               |                                                                                                                                                   |      |          |            |                                                                                       |                                                                                                                             |            |  |
| Property Owner In                                                                | formation (if not the App     | olicant)                                                                                                                                          |      |          |            |                                                                                       |                                                                                                                             |            |  |
| Name (print):                                                                    | T FIRST STREE                 | T FIRST STREET IL, LLC                                                                                                                            |      |          |            |                                                                                       |                                                                                                                             |            |  |
| Address:                                                                         | 423 S. 2ND S                  | 423 S. 2ND STREET ST. CHARLES, IL                                                                                                                 |      |          |            |                                                                                       |                                                                                                                             |            |  |
| Signature:                                                                       |                               |                                                                                                                                                   |      |          |            |                                                                                       |                                                                                                                             |            |  |
|                                                                                  |                               |                                                                                                                                                   |      |          |            |                                                                                       |                                                                                                                             |            |  |