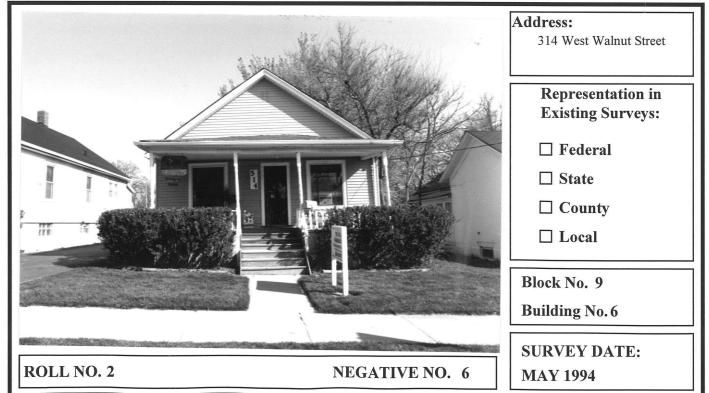

ROLL NO. 2

NEGATIVE NO. 5

# Representation in Existing Surveys:

- ☐ Federal
- ☐ State
- ☐ County
- ☐ Local

Block No. 9

**Building No.5** 

**SURVEY DATE:** 

**MAY 1994** 

ST. CHARLES CENTRAL DISTRICT ST. CHARLES, ILLINOIS

DIXON ASSOCIATES / ARCHITECTS