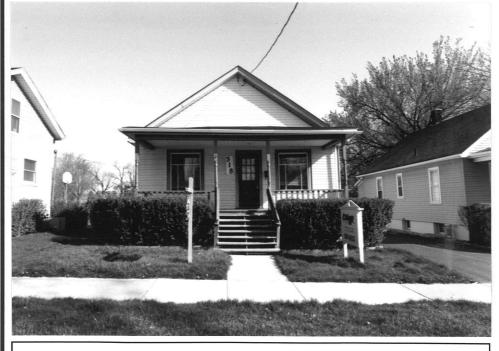

|  |
|                                                 |             |   | се | ARCHITECTURAL DESCRIPTION  Style: Folk Victorian  Date of Construction: 1850's-1870's  Source: A Field Guide to American Houses  Features:  One story front gabled roof. Lean-to shed addition at rear. Two large front windows suggest Victorian |  |
| ☐ Significant ☐ Contributing ☐ Non-Contributing |             |   |    | influence. Full width front porch.                                                                                                                                                                                                                |  |



ROLL NO. 2

NEGATIVE NO. 5

### Address:

318 West Walnut Street

# Representation in Existing Surveys:

- ☐ Federal
- ☐ State
- ☐ County
- ☐ Local

Block No. 9

**Building No.5** 

**SURVEY DATE:** 

**MAY 1994** 



ST. CHARLES CENTRAL DISTRICT ST. CHARLES, ILLINOIS

DIXON ASSOCIATES / ARCHITECTS

ST. CHARLES HISTORIC PRESERVATION COMMISSION

#### **CONTINUATION SHEET NO: 1**



Address:

318 West Walnut Street

Remarks:

Photo taken 10/2022

ROLL NO.

**NEGATIVE NO.** 

Block No. 9

**Building No.** 5

Address:

Remarks:

ROLL NO.

**NEGATIVE NO.** 

Block No.

Building No.