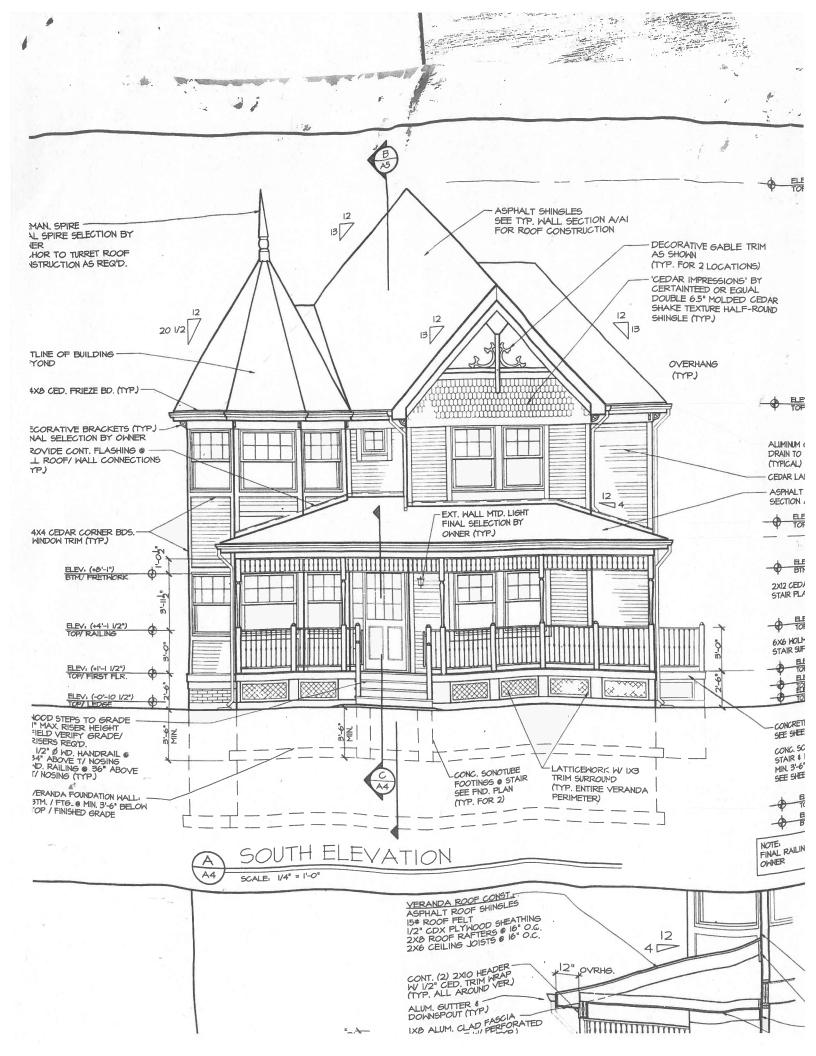

## Attached Documents: Additional Requested Documents:

Application, picture of proposed materials, current photos, old building elevation drawings

- Application for Building Permit for Decks (and enclosures);
- Application for COA Review (and enclosures); and
- Application fee in the amount of \$125.00 in connection with the above items

Note the current owner purchased the Building in 2008, and the Building was constructed prior thereto in 2004. The enclosed images are drawing from 2002 regarding the 2004 construction. The Building contains no historical elements. Importantly, because of the materials used at the time and the climate, the existing deck, handrails, spindles, stringers, etc. are rotted and failing in various areas creating safety issues (please see the enclosed photos). The replacement deck materials are made by Trex, which are valued for their durability and resistance to the elements. In summary, the work will include the removal and disposal of rotted and damaged decking, rails, and steps, and replacement of the same with Trex Enhance/Trex Select materials.