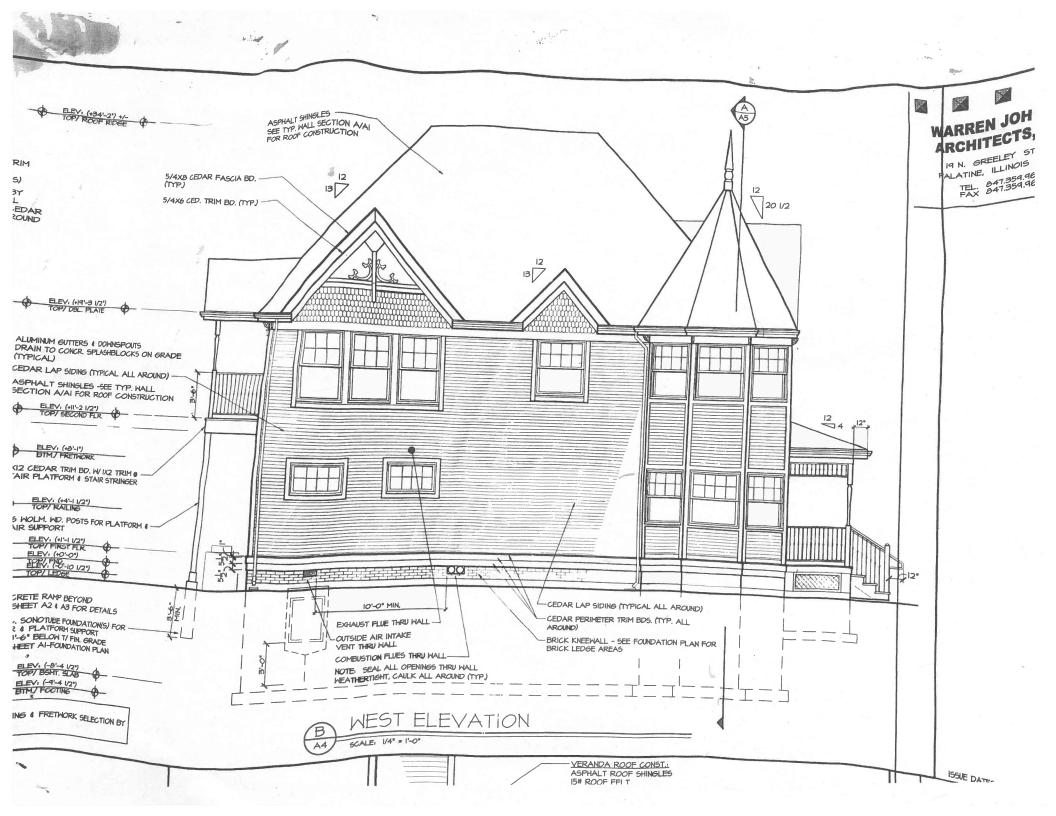

- Application for Building Permit for Decks (and enclosures);
- Application for COA Review (and enclosures); and
- Application fee in the amount of \$125.00 in connection with the above items

Note the current owner purchased the Building in 2008, and the Building was constructed prior thereto in 2004. The enclosed images are drawing from 2002 regarding the 2004 construction. The Building contains no historical elements. Importantly, because of the materials used at the time and the climate, the existing deck, handrails, spindles, stringers, etc. are rotted and failing in various areas creating safety issues (please see the enclosed photos). The replacement deck materials are made by Trex, which are valued for their durability and resistance to the elements. In summary, the work will include the removal and disposal of rotted and damaged decking, rails, and steps, and replacement of the same with Trex Enhance/Trex Select materials.

### Wraparound deck dimensions:

\* PLUS BACK STAIRS HANDRAIL AND SPINDLES \*

Photo of selected material and color at different installation