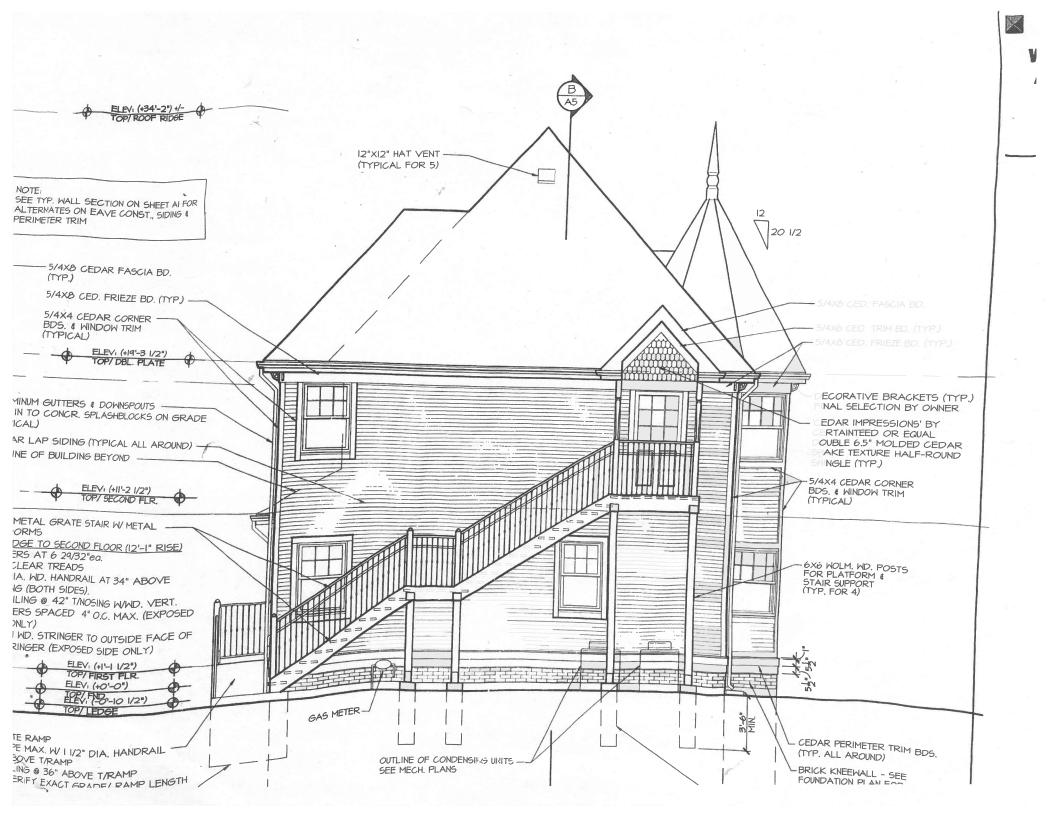

- Application for Building Permit for Decks (and enclosures);
- Application for COA Review (and enclosures); and
- Application fee in the amount of \$125.00 in connection with the above items

Note the current owner purchased the Building in 2008, and the Building was constructed prior thereto in 2004. The enclosed images are drawing from 2002 regarding the 2004 construction. The Building contains no historical elements. Importantly, because of the materials used at the time and the climate, the existing deck, handrails, spindles, stringers, etc. are rotted and failing in various areas creating safety issues (please see the enclosed photos). The replacement deck materials are made by Trex, which are valued for their durability and resistance to the elements. In summary, the work will include the removal and disposal of rotted and damaged decking, rails, and steps, and replacement of the same with Trex Enhance/Trex Select materials.

### Wraparound deck dimensions:

\* PLUS BACK STAIRS HANDRAIL AND SPINDLES \*

Photo of selected material and color at different installation