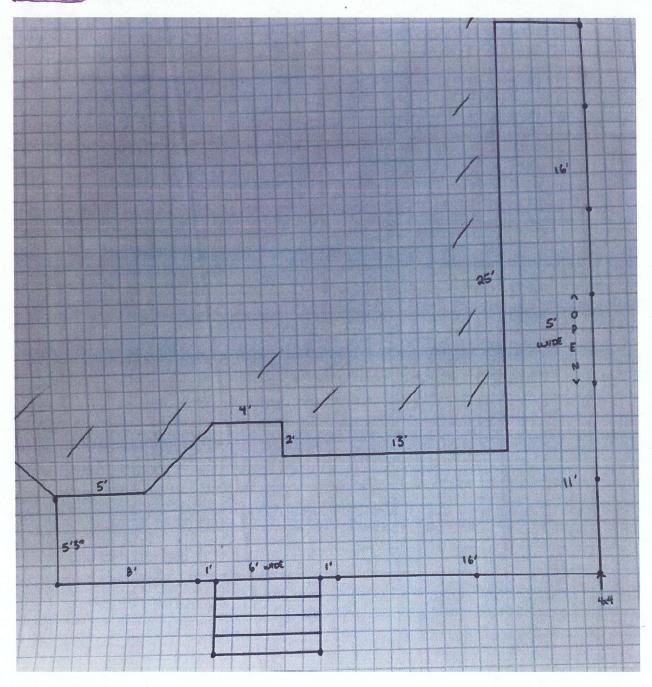

### Wraparound deck dimensions:

\* PLUS BACK STAIRS HANDRAIL AND SPINDLES \*

Photo of selected material and color at different installation