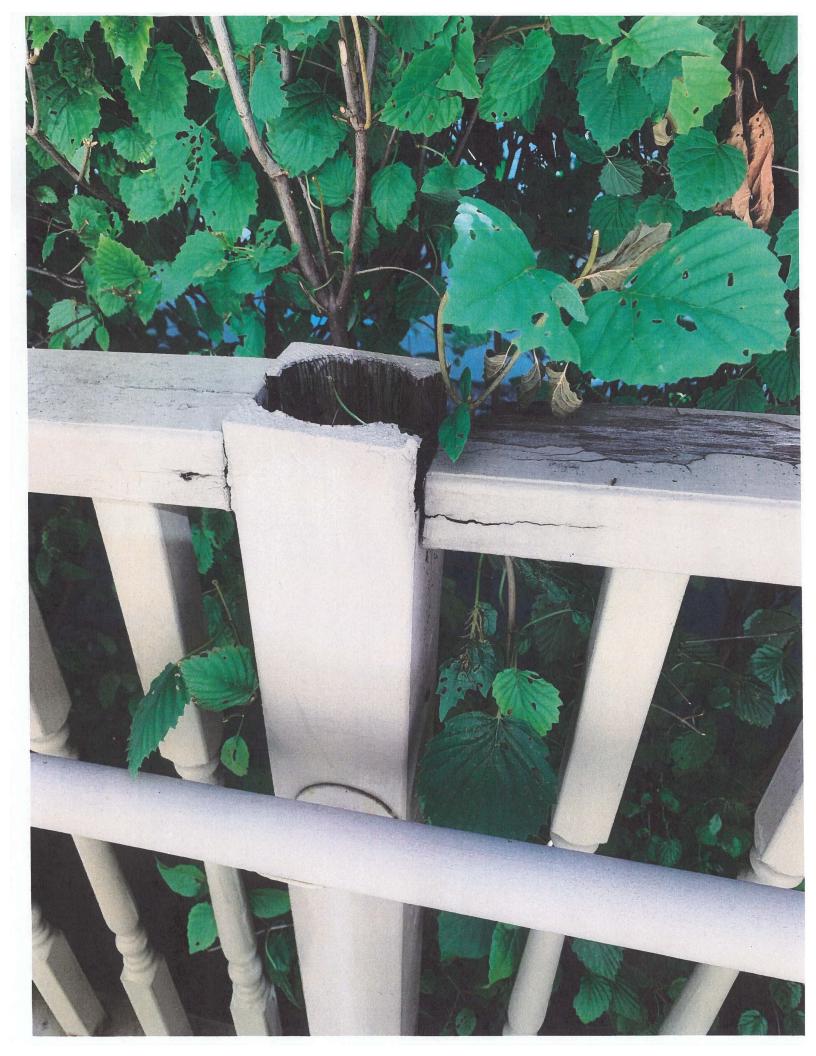

#### **Project Description:**

- Proposed is to install a Trex deck flooring to replace the wood on the deck and back stairs
- Also proposed is to replace wood spindle balusters with straight Trex aluminum spindles on the deck and stairs

- Application for Building Permit for Decks (and enclosures);
- Application for COA Review (and enclosures); and
- Application fee in the amount of \$125.00 in connection with the above items

Note the current owner purchased the Building in 2008, and the Building was constructed prior thereto in 2004. The enclosed images are drawing from 2002 regarding the 2004 construction. The Building contains no historical elements. Importantly, because of the materials used at the time and the climate, the existing deck, handrails, spindles, stringers, etc. are rotted and failing in various areas creating safety issues (please see the enclosed photos). The replacement deck materials are made by Trex, which are valued for their durability and resistance to the elements. In summary, the work will include the removal and disposal of rotted and damaged decking, rails, and steps, and replacement of the same with Trex Enhance/Trex Select materials.