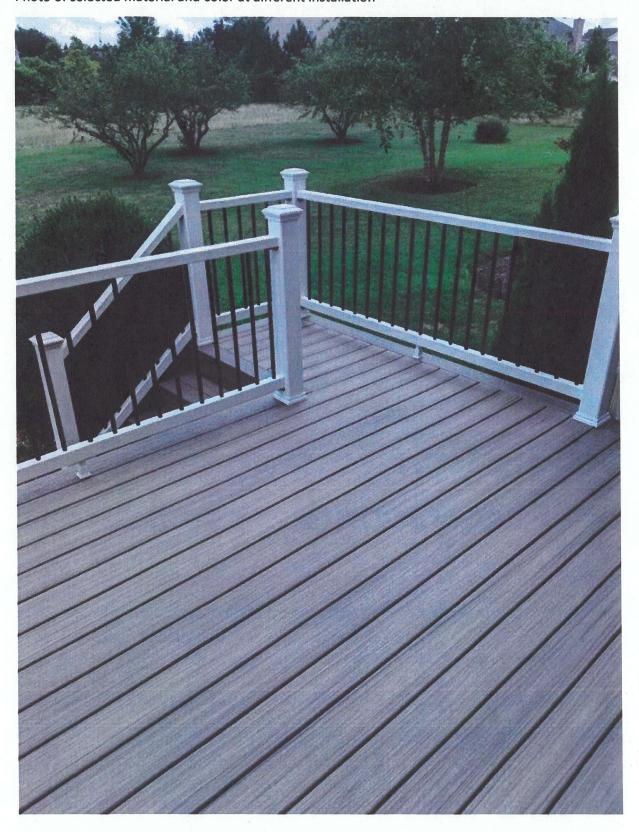

### Wraparound deck dimensions:

\* PLUS BACK STAIRS HANDRAIL AND SPINDLES \*

Photo of selected material and color at different installation