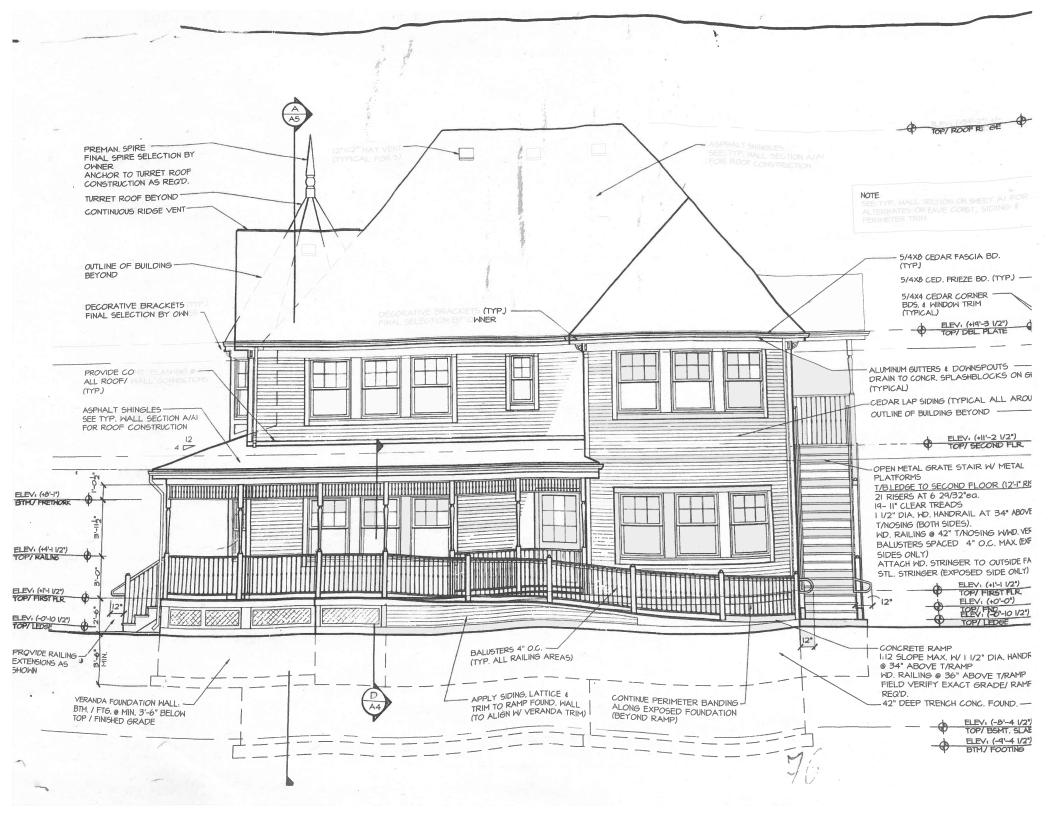

- Application for Building Permit for Decks (and enclosures);
- Application for COA Review (and enclosures); and
- Application fee in the amount of \$125.00 in connection with the above items

Note the current owner purchased the Building in 2008, and the Building was constructed prior thereto in 2004. The enclosed images are drawing from 2002 regarding the 2004 construction. The Building contains no historical elements. Importantly, because of the materials used at the time and the climate, the existing deck, handrails, spindles, stringers, etc. are rotted and failing in various areas creating safety issues (please see the enclosed photos). The replacement deck materials are made by Trex, which are valued for their durability and resistance to the elements. In summary, the work will include the removal and disposal of rotted and damaged decking, rails, and steps, and replacement of the same with Trex Enhance/Trex Select materials.

### Wraparound deck dimensions:

\* PLUS BACK STAIRS HANDRAIL AND SPINDLES \*

Photo of selected material and color at different installation