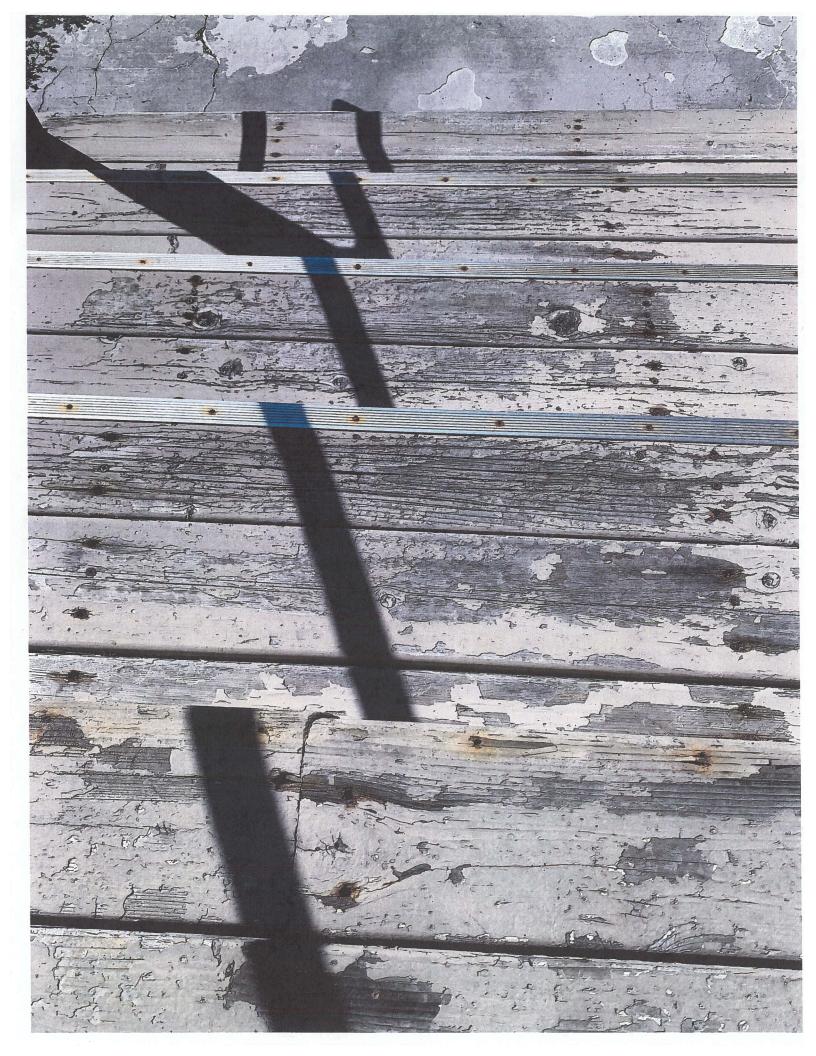

#### **Project Description:**

- Proposed is to install a Trex deck flooring to replace the wood on the deck and back stairs
- Also proposed is to replace wood spindle balusters with straight Trex aluminum spindles on the deck and stairs

- Application for Building Permit for Decks (and enclosures);
- Application for COA Review (and enclosures); and
- Application fee in the amount of \$125.00 in connection with the above items

Note the current owner purchased the Building in 2008, and the Building was constructed prior thereto in 2004. The enclosed images are drawing from 2002 regarding the 2004 construction. The Building contains no historical elements. Importantly, because of the materials used at the time and the climate, the existing deck, handrails, spindles, stringers, etc. are rotted and failing in various areas creating safety issues (please see the enclosed photos). The replacement deck materials are made by Trex, which are valued for their durability and resistance to the elements. In summary, the work will include the removal and disposal of rotted and damaged decking, rails, and steps, and replacement of the same with Trex Enhance/Trex Select materials.