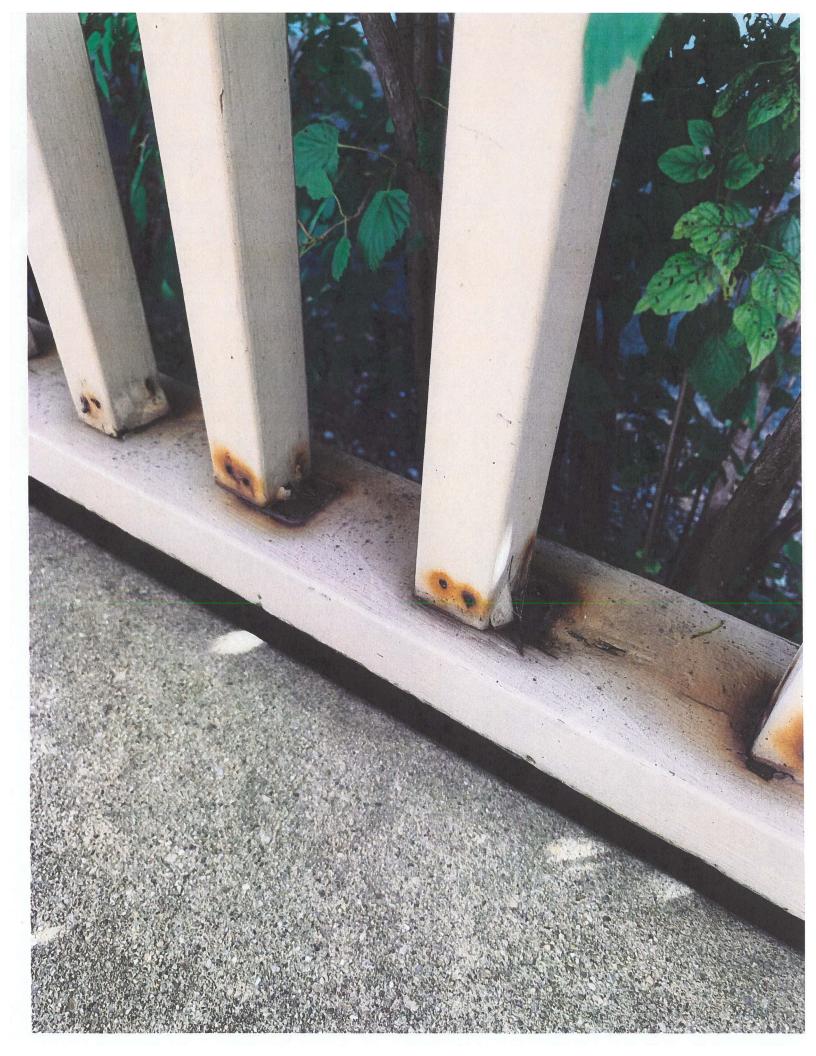

- Application for Building Permit for Decks (and enclosures);
- Application for COA Review (and enclosures); and
- Application fee in the amount of \$125.00 in connection with the above items

Note the current owner purchased the Building in 2008, and the Building was constructed prior thereto in 2004. The enclosed images are drawing from 2002 regarding the 2004 construction. The Building contains no historical elements. Importantly, because of the materials used at the time and the climate, the existing deck, handrails, spindles, stringers, etc. are rotted and failing in various areas creating safety issues (please see the enclosed photos). The replacement deck materials are made by Trex, which are valued for their durability and resistance to the elements. In summary, the work will include the removal and disposal of rotted and damaged decking, rails, and steps, and replacement of the same with Trex Enhance/Trex Select materials.