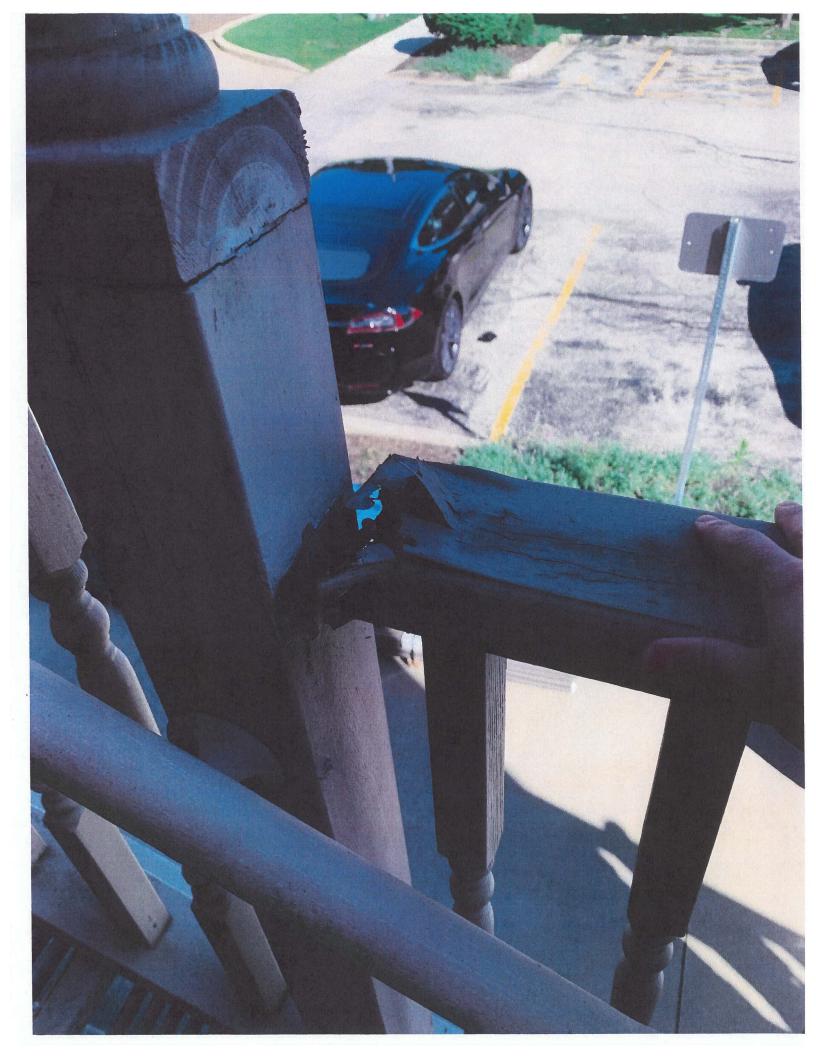

- Application for Building Permit for Decks (and enclosures);
- Application for COA Review (and enclosures); and
- Application fee in the amount of \$125.00 in connection with the above items

Note the current owner purchased the Building in 2008, and the Building was constructed prior thereto in 2004. The enclosed images are drawing from 2002 regarding the 2004 construction. The Building contains no historical elements. Importantly, because of the materials used at the time and the climate, the existing deck, handrails, spindles, stringers, etc. are rotted and failing in various areas creating safety issues (please see the enclosed photos). The replacement deck materials are made by Trex, which are valued for their durability and resistance to the elements. In summary, the work will include the removal and disposal of rotted and damaged decking, rails, and steps, and replacement of the same with Trex Enhance/Trex Select materials.