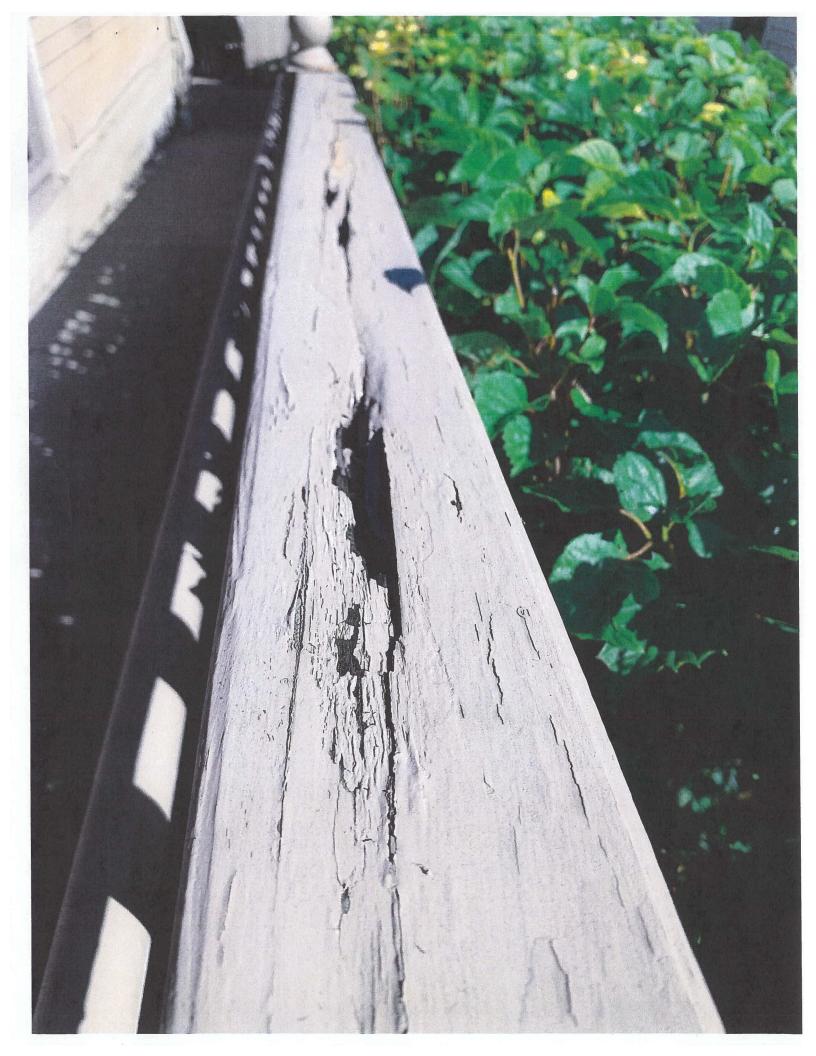

#### **Project Description:**

- Proposed is to install a Trex deck flooring to replace the wood on the deck and back stairs
- Also proposed is to replace wood spindle balusters with straight Trex aluminum spindles on the deck and stairs

- Application for Building Permit for Decks (and enclosures);
- Application for COA Review (and enclosures); and
- Application fee in the amount of \$125.00 in connection with the above items

Note the current owner purchased the Building in 2008, and the Building was constructed prior thereto in 2004. The enclosed images are drawing from 2002 regarding the 2004 construction. The Building contains no historical elements. Importantly, because of the materials used at the time and the climate, the existing deck, handrails, spindles, stringers, etc. are rotted and failing in various areas creating safety issues (please see the enclosed photos). The replacement deck materials are made by Trex, which are valued for their durability and resistance to the elements. In summary, the work will include the removal and disposal of rotted and damaged decking, rails, and steps, and replacement of the same with Trex Enhance/Trex Select materials.