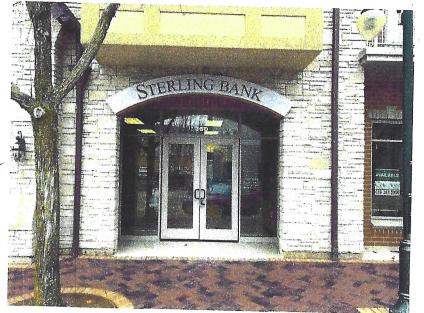

# NONDALE CUSTOM HOMES WITH THROUGH WHITE TRANSLUCENT ACRYLIC LETTERING

.080 ALUMINUM FACE PAINTED SEMI-GLOSS BLACK

**CURRENT VIEW** 

PROPOSED VIEW

PROJECT:

EXTERIOR ENTRANCE SIGN