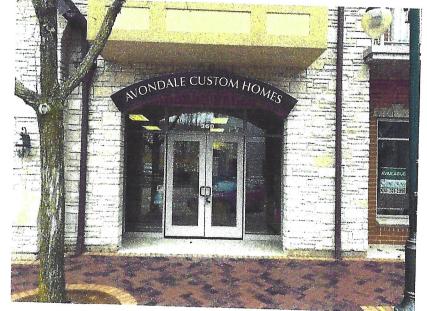

## REPLACEMENT FACE FOR EXISTING SIGN CABINET

FONT:

OPTIMA LT PRO MEDIUM

# NONDALE CUSTOM HOMES WITH THROUGH WHITE TRANSLUCENT ACRYLIC LETTERING

.080 ALUMINUM FACE PAINTED SEMI-GLOSS BLACK

**CURRENT VIEW** 

PROPOSED VIEW

PROJECT:

EXTERIOR ENTRANCE SIGN

### CABINET:

EXISTING INTERNALLY ILLUMINATED SIGN WITH WHITE LEDS

### FACE:

FABRICATED .080 ALUMINUM, PAINTED BLACK WITH PUSH THROUGH LETTERING

### GRAPHICS:

"AVONDALE CUSTOM HOMES" TO BE 3/4" PUSH THROUGH WHITE TRANSLUCENT ACRYLIC WITH TRANSLUCENT CAST TAN/GOLD VINYLAPPLIED TO LETTER FACES

### FONT:

OPTIMA LT PRO DEMIBOLD

### LIGHTING:

WHITE LEDS LETTERING TO BE FACE & EDGE

### ELECTRICAL:

**EXISTING** 

PAINTED SEMI-GLOSS BLACK