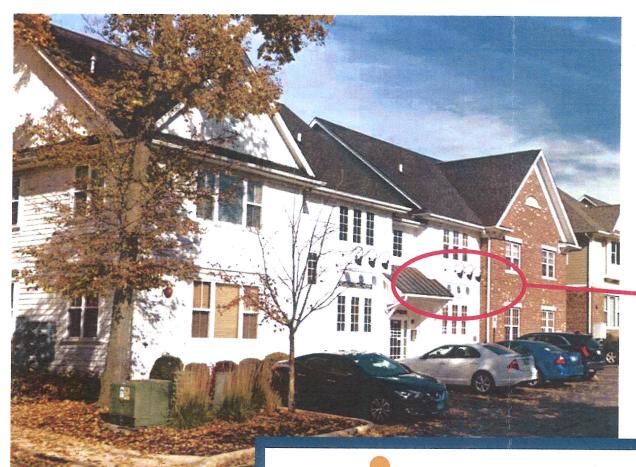

## **Project Description:**

Proposed is to install two 2' x6' 1/4" thick composite aluminum signs. One sign will be placed in the front of the building along Illinois Ave. and the other will be placed on the back facing the parking lot. Neither sign will be internally illuminated.

Signature: Statistical Harden Date 6/02/2020

Existing Sign is being replace with new logo.

2' tall x 6' wide single sided 1/4" thick composite aluminum digitally printed color graphics

630-377-3535 GoodmanPsych.com