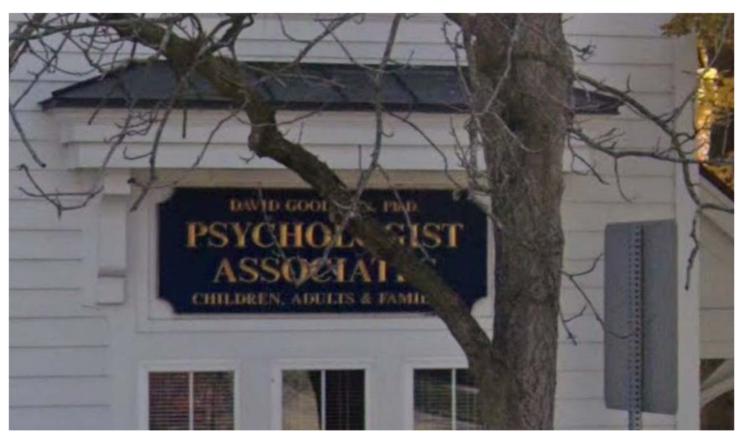

## **Project Description:**

Proposed is to install two 2' x6' 1/4" thick composite aluminum signs. One sign will be placed in the front of the building along Illinois Ave. and the other will be placed on the back facing the parking lot. Neither sign will be internally illuminated.

Signature: Statistical Harden Date 6/02/2020

Existing Sign is being replace with new logo.

2' tall x 6' wide single sided 1/4" thick composite aluminum digitally printed color graphics

630-377-3535 GoodmanPsych.com