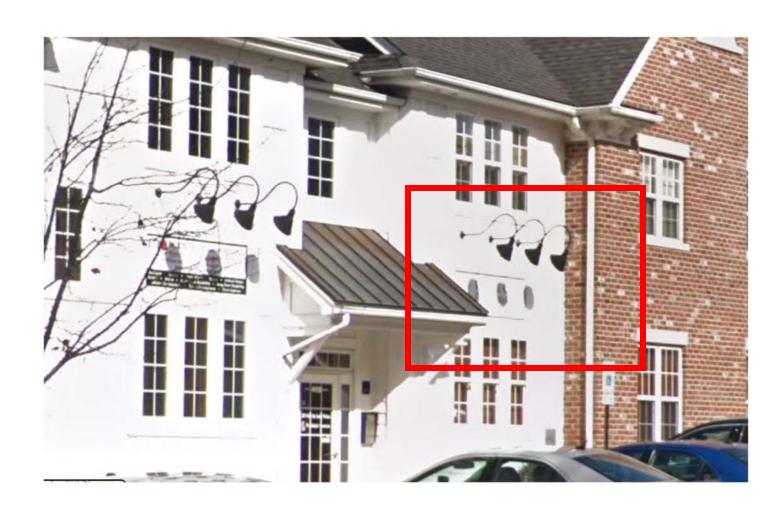

1170 East State Street
Sycamore, IL 60178
(815) 899-9211
www.bannerupsigns.com

Parking lot side of building has a space for a 2' tall x 6' wide sign.

2' tall x 6' wide single sided 1/4" thick composite aluminum digitally printed color graphics