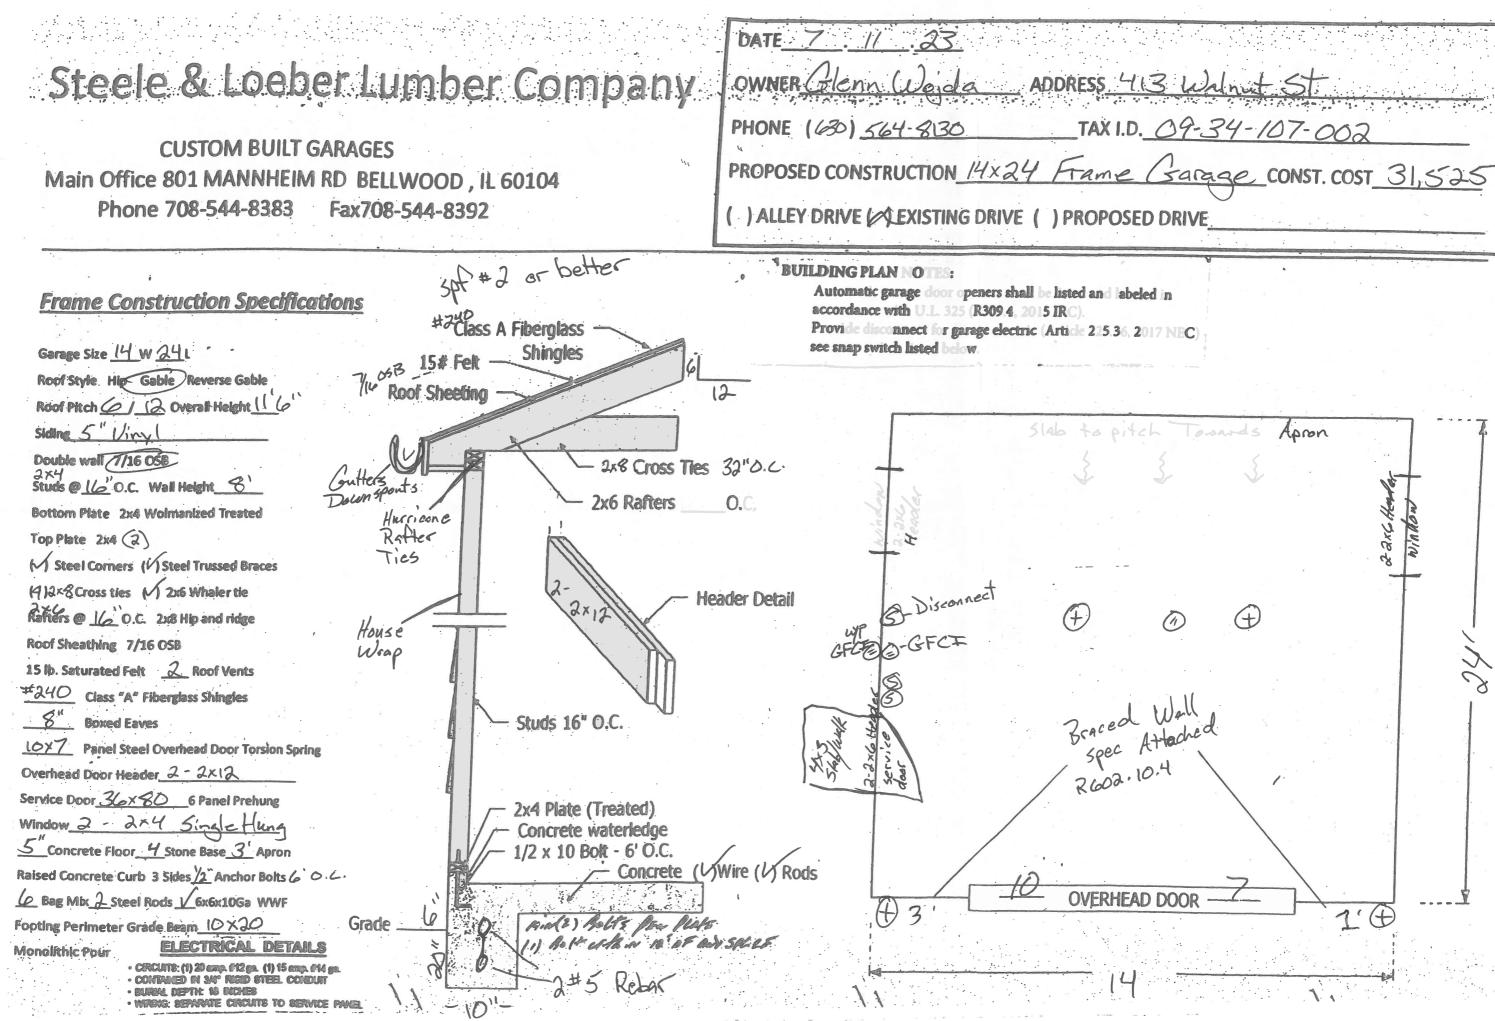

# APPLICATION FOR COA REVIEW

HISTORIC PRESERVATION "CERTIFICATE OF APPROPRIATENESS"

| COMMUNITY & ECONOMIC DE                                                                                                                                   | EVELOPMENT DEPARTMENT / CITY OF ST. CHARLES                   | (630) 377-4443 ST. CHARLES                                                                     |
|-----------------------------------------------------------------------------------------------------------------------------------------------------------|---------------------------------------------------------------|------------------------------------------------------------------------------------------------|
| To be filled out by City Staff<br>Permit # 2123 - 0141                                                                                                    | 2 Date Submitted:/ // /23 COA #                               | Admin. Approval:                                                                               |
| APPLICATION INFORM                                                                                                                                        | ATION                                                         |                                                                                                |
| Address of Property:                                                                                                                                      | 413 Walnut St.                                                |                                                                                                |
| Use of Property:                                                                                                                                          | □Commercial, business name:                                   |                                                                                                |
|                                                                                                                                                           | Residential Other:                                            |                                                                                                |
| Project Type:                                                                                                                                             |                                                               |                                                                                                |
| <ul> <li>Exterior Alteration</li> <li>Windows</li> <li>Doors</li> <li>Siding - Type</li> <li>Masonry Rep</li> <li>Other</li> <li>Awnings/Signs</li> </ul> |                                                               | Demolition     Primary Structure     Scarage/Outbuilding     Other      Relocation of Building |
|                                                                                                                                                           | rge has no concrete floor and it.<br>New Garage will be 14x24 | <u> </u>                                                                                       |
| Applicant Information:                                                                                                                                    | Brian Crothers                                                | Applicant is (check all that apply):                                                           |
| Name (print):<br>Address:                                                                                                                                 | 801 Mannheim Rd. Bellwood                                     | □ Property Owner<br>□ Business Tenant                                                          |
| Phone:                                                                                                                                                    | 708.829.8752                                                  | Architect/Designer                                                                             |
| Email:                                                                                                                                                    | brianc 727@ compast.net                                       |                                                                                                |
| Property Owner Informa                                                                                                                                    | ation (if not the Applicant)                                  |                                                                                                |
| Name (print):                                                                                                                                             | Glenn Wejda                                                   |                                                                                                |
| Address:                                                                                                                                                  | 413 Walnut St.                                                |                                                                                                |
| Signature:                                                                                                                                                | Al Worda                                                      |                                                                                                |