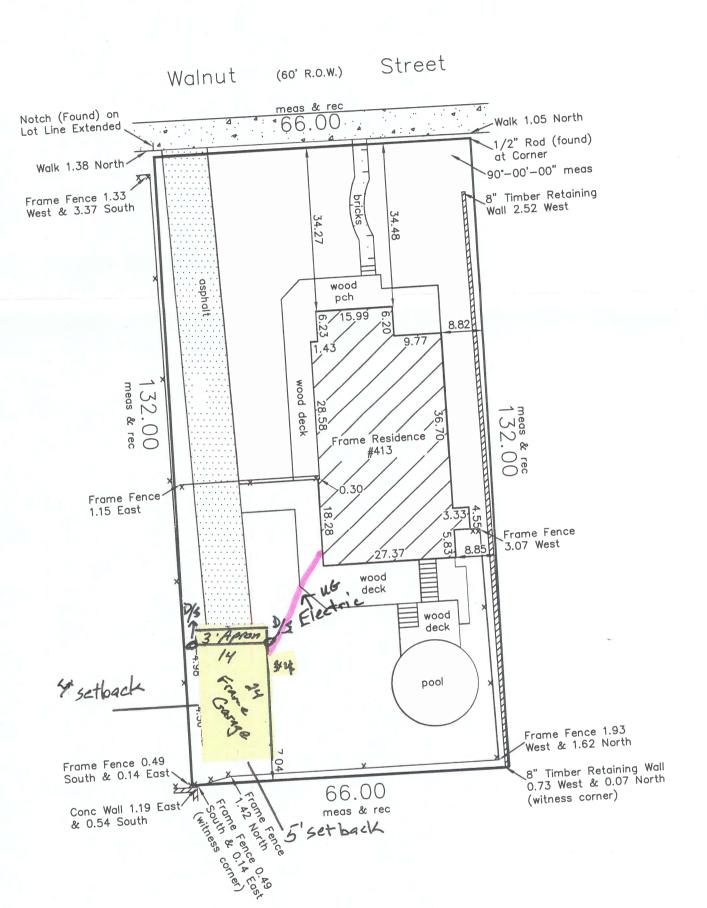

| Signature: | Date: 7-11.23 |
|------------|---------------|
|------------|---------------|

ADDRESS 413 Walnu TAX I.D. 09-34-107-002 Apron arc h +  $( \Pi )$ 1'E

KABAL SURVEYING COMPANY<br/>Land Surveying Services10407 West Cermak Road<br/>Westchester, Illinois 60154<br/>(708) 562-2652<br/>Fax (708) 562-7314<br/>email: kabal-surveying@comcast.net<br/>website: KabalSurveying@comcast.net<br/>website: KabalSurveying@comcast.net<br/>website: KabalSurveying@comcast.net<br/>website: KabalSurveying@comcast.net<br/>website: KabalSurveying@comcast.net<br/>website: KabalSurveying@comcast.net<br/>website: KabalSurveying@comcast.net<br/>website: KabalSurveying@comcast.net<br/>website: KabalSurveying@comcast.netLot 2 in Block 53 of the Original Town of St. Charles, on the West side of Fox<br/>River, in the City of St Charles, Kane County, Illinois.10407 West Cermak Road<br/>Westchester, Illinois 60154<br/>(708) 562-7314<br/>email: kabal-surveying@comcast.net<br/>website: KabalSurveying@comcast.net<br/>website: KabalSurveyingCompany.com<br/>Registration No. 184-003061

Address: 413 Walnut Street, St. Charles

LEGEND R.O.W. = right-of-way, E = East rec = record, N = North, W = West meas = measured, S = South pch = porch, rad = radius

pcn = porch, rad = radius prc = point of reverse curve conc = concrete, pc = point of curve

Area of property is approximately 8,712 square feet

Please check Legal Description with Deed and report any discrepancy immediately.

Surveyed \_\_\_\_\_ June 27 \_\_\_\_\_ 20 23

| Scale: 1 inch = | 20     | ft. |
|-----------------|--------|-----|
| Order No.       | 231026 |     |
| Ordered By:     | Owner  |     |