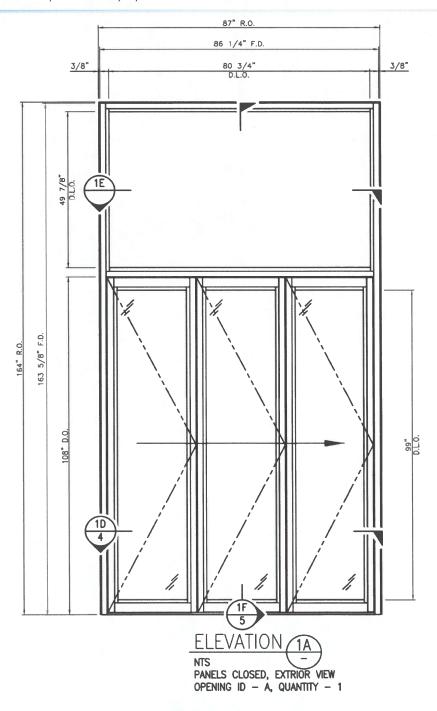

## **Proposal**

Date:

8/9/2023

Client:

McNally Construction Management. 125 North 11th Avenue, St. Charles, IL, 60174

Job:

La Mesa Modern Mexican, 51 S 1st St, St. Charles, IL 60174

| We Will:               | Quantity | Line Item                                                                                                                                   | Glass Spec.                    |
|------------------------|----------|---------------------------------------------------------------------------------------------------------------------------------------------|--------------------------------|
| Furnish<br>and Install | 1        | Dark bronze anodized alluminum bi-fold window. Apox. 87" x 164" RO. (Elevation 1A)                                                          | 1" Insulated, clear, tempered. |
| Furnish<br>and Install | 1        | Dark bronze anodized alluminum double door frame W/ Transom.<br>Aprox. 87" x 164" RO. <b>(Elevation 2a)</b>                                 | 1" Insulated, clear, tempered. |
| Furnish<br>and Install | 2        | Dark bronze anodized doors. 3' 4" x 9' 0" Hardware as follows: Butt hinges, LCN4040XP closers, push bar, pull handle, lock.  (Elevation 2a) | 1" Insulated, clear, tempered. |