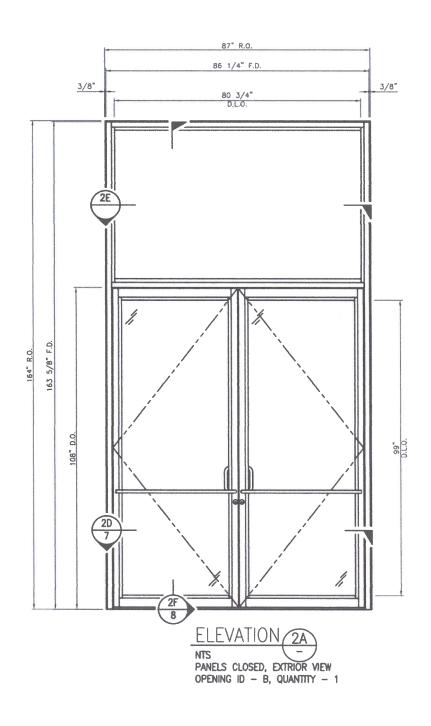

## **Proposal**

Date:

8/9/2023

Client:

McNally Construction Management. 125 North 11th Avenue, St. Charles, IL, 60174

Job:

La Mesa Modern Mexican, 51 S 1st St, St. Charles, IL 60174

| We Will:               | Quantity | Line Item                                                                                                                                   | Glass Spec.                    |
|------------------------|----------|---------------------------------------------------------------------------------------------------------------------------------------------|--------------------------------|
| Furnish<br>and Install | 1        | Dark bronze anodized alluminum bi-fold window. Apox. 87" x 164" RO. (Elevation 1A)                                                          | 1" Insulated, clear, tempered. |
| Furnish<br>and Install | 1        | Dark bronze anodized alluminum double door frame W/ Transom.<br>Aprox. 87" x 164" RO. <b>(Elevation 2a)</b>                                 | 1" Insulated, clear, tempered. |
| Furnish<br>and Install | 2        | Dark bronze anodized doors. 3' 4" x 9' 0" Hardware as follows: Butt hinges, LCN4040XP closers, push bar, pull handle, lock.  (Elevation 2a) | 1" Insulated, clear, tempered. |