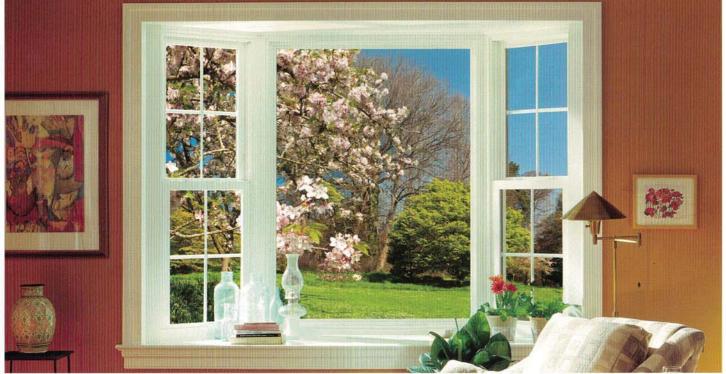

# **HISTORIC PRESERVATION COMMISSION** AGENDA ITEM EXECUTIVE SUMMARY Agenda Item COA: 610 Cedar St. Title/Address: **Proposal:** Window & door replacement **Petitioner:** Bill Czahor, Feldco SINCE 1834 Please check appropriate box (x) **PUBLIC HEARING MEETING** X 4/18/18 **AGENDA ITEM CATEGORY:** X Certificate of Appropriateness (COA) Façade Improvement Plan Preliminary Review Landmark/District Designation Discussion Item **Commission Business ATTACHMENTS:** Window specifications Brochure pages Photos Architectural Survey page **EXECUTIVE SUMMARY:** Proposed is replacement of a bow window on the west side elevation, near the back of the house, and a sliding door on the rear elevation. The replacement window and door are white vinyl and will match the look of the existing.

| Line | Model                                                                                                                 | Options                                                                                                                                                                                                 | Labor                                                                                                                            |
|------|-----------------------------------------------------------------------------------------------------------------------|---------------------------------------------------------------------------------------------------------------------------------------------------------------------------------------------------------|----------------------------------------------------------------------------------------------------------------------------------|
| 1    | Bay 6500-DH  Qty: 1 W: 68 H: 60                                                                                       | Color:White/White Glass:Standard Grids:None Hardware:Standard Screen:Standard Wood Type:Birch Wood Prefinished:Unfinished Seat Boards Decorative Options:No Edge Banding:Yes                            | 1. Roof: Soffit Blend<br>Roof1. Install: Bay/Bow<br>with Casing (W: 0 to 72")<br>w/ ins sill & cap                               |
|      | Floor: First Floor                                                                                                    |                                                                                                                                                                                                         |                                                                                                                                  |
|      | Room: Kitchen                                                                                                         |                                                                                                                                                                                                         |                                                                                                                                  |
|      | Capping:Glacier White (Alside) Casing:Pine: 3-1/4 Colonial Instop:NO INSTOPS ExistingWindow:Bow                       |                                                                                                                                                                                                         |                                                                                                                                  |
| 2    | 2 Panel PD6068 - 6 Foot                                                                                               | Operating Panel (Outside Looking In):(OX) Right Hand Operating Color:White/White Glass:Standard - Tempered All Grids:None Hardware:2 Point Keyed Lock 2 Point Keyed:White Screen:Standard Foot Lock:Yes | 1. Install: Patio Door Installed with Pine Casing (up to 8')1. In/Out/Fill (146 - 190 UI) Pine1. RRP Labor/Materials per Opening |
|      | Qty: 1 W: 70.88 H: 79.5                                                                                               |                                                                                                                                                                                                         |                                                                                                                                  |
|      | Floor: First Floor                                                                                                    |                                                                                                                                                                                                         |                                                                                                                                  |
|      | Room: Kitchen                                                                                                         |                                                                                                                                                                                                         |                                                                                                                                  |
|      | Capping:Glacier White (Alside) Casing:Pine: 3-1/4 Colonial Instop:Pine: 1/2 x 3/4 Base Shoe ExistingWindow:Patio Door |                                                                                                                                                                                                         |                                                                                                                                  |