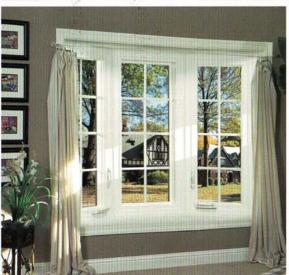

Created By: garyk Created On: 03/14/2018 07:13 PMModified By: garyk Modified On: 03/14/2018 07:58 PM

The Sophia Series is Feldco's premium line of replacement windows. These windows are designed to provide you with added safety, security, comfort and affordability.