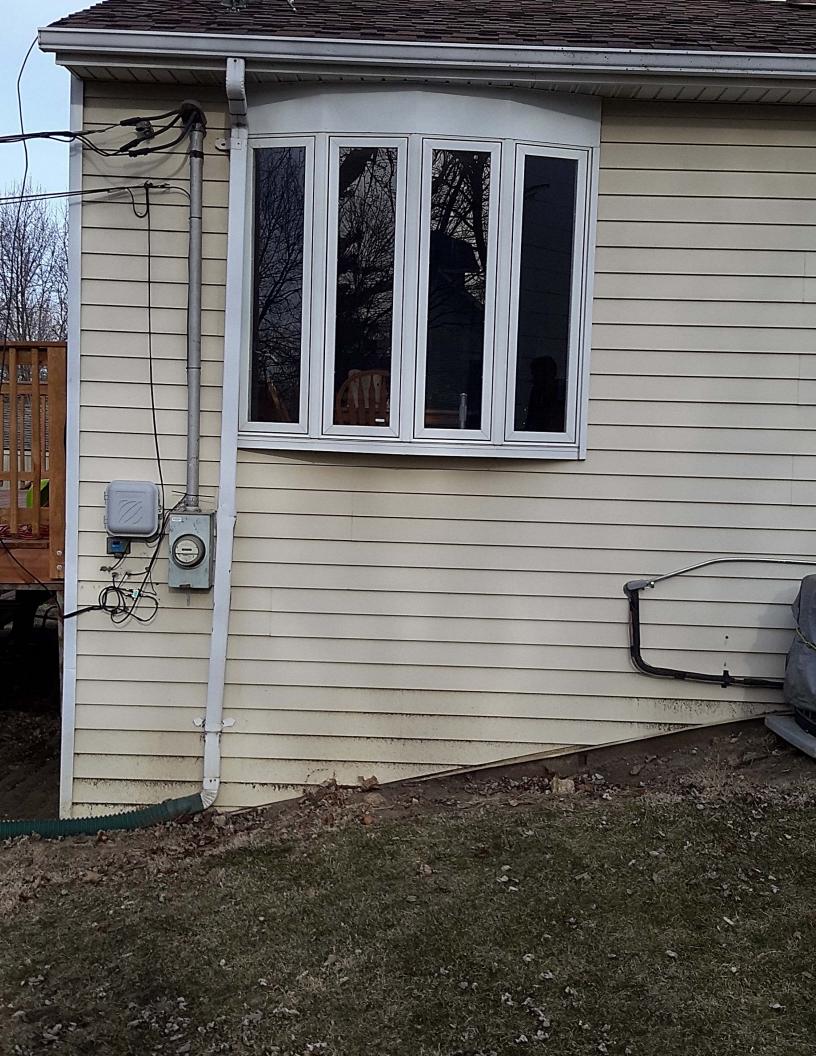

# **HISTORIC PRESERVATION COMMISSION** AGENDA ITEM EXECUTIVE SUMMARY Agenda Item COA: 610 Cedar St. Title/Address: **Proposal:** Window & door replacement **Petitioner:** Bill Czahor, Feldco SINCE 1834 Please check appropriate box (x) **PUBLIC HEARING MEETING** X 4/18/18 **AGENDA ITEM CATEGORY:** X Certificate of Appropriateness (COA) Façade Improvement Plan Preliminary Review Landmark/District Designation Discussion Item **Commission Business ATTACHMENTS:** Window specifications Brochure pages Photos Architectural Survey page **EXECUTIVE SUMMARY:** Proposed is replacement of a bow window on the west side elevation, near the back of the house, and a sliding door on the rear elevation. The replacement window and door are white vinyl and will match the look of the existing.

**ARCHITECTURAL FEATURES:** The two-car garage dominates the street elevation. It does not relate to the main part of the house. The roof slope is shallow and the overhangs are narrow. A large three-part picture window is an important element of the front façade.