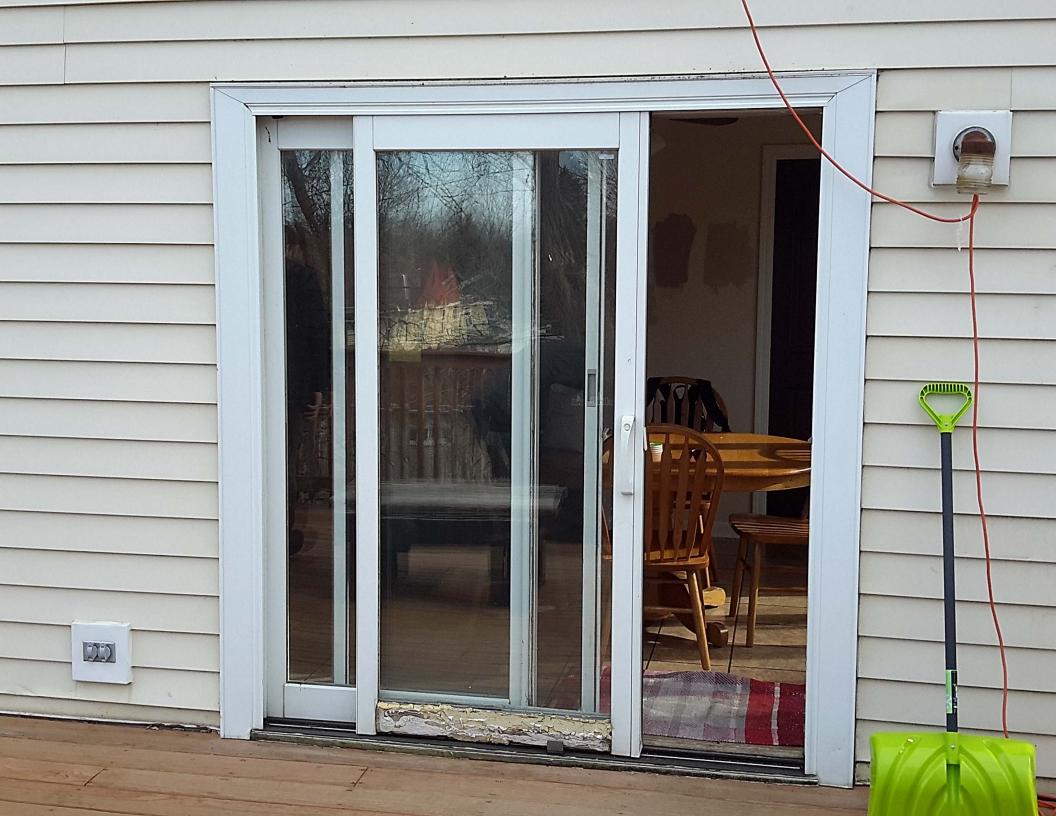

# **HISTORIC PRESERVATION COMMISSION** AGENDA ITEM EXECUTIVE SUMMARY Agenda Item COA: 610 Cedar St. Title/Address: **Proposal:** Window & door replacement **Petitioner:** Bill Czahor, Feldco SINCE 1834 Please check appropriate box (x) **PUBLIC HEARING MEETING** X 4/18/18 **AGENDA ITEM CATEGORY:** X Certificate of Appropriateness (COA) Façade Improvement Plan Preliminary Review Landmark/District Designation Discussion Item **Commission Business ATTACHMENTS:** Window specifications Brochure pages Photos Architectural Survey page **EXECUTIVE SUMMARY:** Proposed is replacement of a bow window on the west side elevation, near the back of the house, and a sliding door on the rear elevation. The replacement window and door are white vinyl and will match the look of the existing.

| Line | Model                                                                                                                 | Options                                                                                                                                                                                                 | Labor                                                                                                                            |
|------|-----------------------------------------------------------------------------------------------------------------------|---------------------------------------------------------------------------------------------------------------------------------------------------------------------------------------------------------|----------------------------------------------------------------------------------------------------------------------------------|
| 1    | Bay 6500-DH  Qty: 1 W: 68 H: 60                                                                                       | Color:White/White Glass:Standard Grids:None Hardware:Standard Screen:Standard Wood Type:Birch Wood Prefinished:Unfinished Seat Boards Decorative Options:No Edge Banding:Yes                            | 1. Roof: Soffit Blend<br>Roof1. Install: Bay/Bow<br>with Casing (W: 0 to 72")<br>w/ ins sill & cap                               |
|      | Floor: First Floor                                                                                                    |                                                                                                                                                                                                         |                                                                                                                                  |
|      | Room: Kitchen                                                                                                         |                                                                                                                                                                                                         |                                                                                                                                  |
|      | Capping:Glacier White (Alside) Casing:Pine: 3-1/4 Colonial Instop:NO INSTOPS ExistingWindow:Bow                       |                                                                                                                                                                                                         |                                                                                                                                  |
| 2    | 2 Panel PD6068 - 6 Foot                                                                                               | Operating Panel (Outside Looking In):(OX) Right Hand Operating Color:White/White Glass:Standard - Tempered All Grids:None Hardware:2 Point Keyed Lock 2 Point Keyed:White Screen:Standard Foot Lock:Yes | 1. Install: Patio Door Installed with Pine Casing (up to 8')1. In/Out/Fill (146 - 190 UI) Pine1. RRP Labor/Materials per Opening |
|      | Qty: 1 W: 70.88 H: 79.5                                                                                               |                                                                                                                                                                                                         |                                                                                                                                  |
|      | Floor: First Floor                                                                                                    |                                                                                                                                                                                                         |                                                                                                                                  |
|      | Room: Kitchen                                                                                                         |                                                                                                                                                                                                         |                                                                                                                                  |
|      | Capping:Glacier White (Alside) Casing:Pine: 3-1/4 Colonial Instop:Pine: 1/2 x 3/4 Base Shoe ExistingWindow:Patio Door |                                                                                                                                                                                                         |                                                                                                                                  |