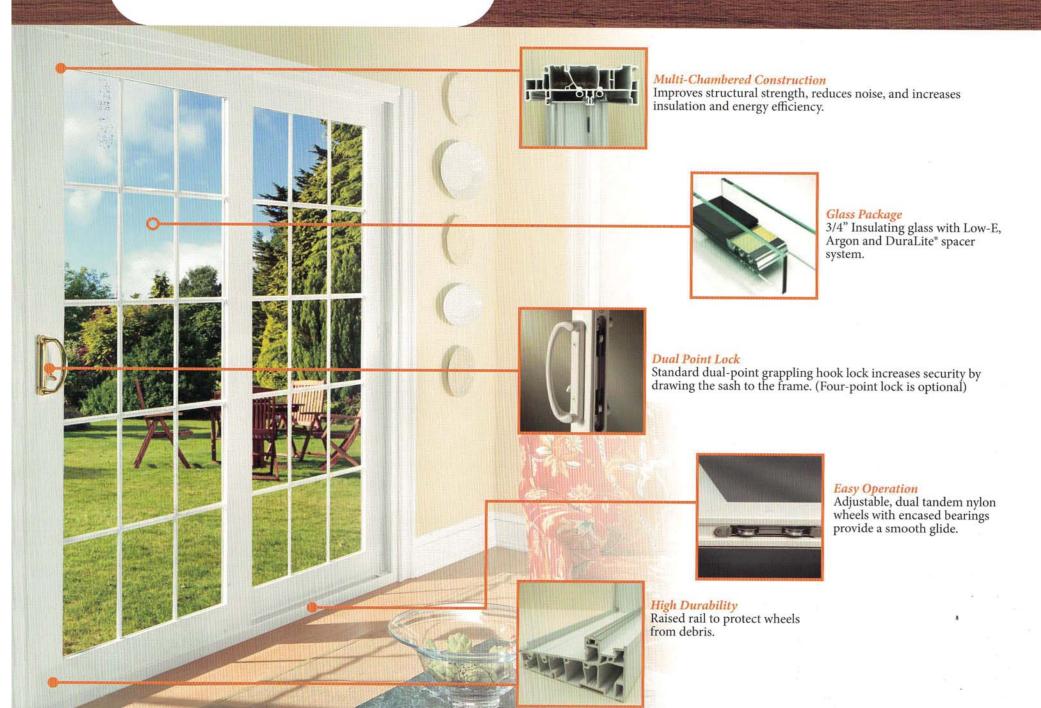

|
|      | Capping:Glacier White (Alside) Casing:Pine: 3-1/4 Colonial Instop:Pine: 1/2 x 3/4 Base Shoe ExistingWindow:Patio Door |                                                                                                                                                                                                         |                                                                                                                                  |

Created By: garyk Created On: 03/14/2018 07:13 PMModified By: garyk Modified On: 03/14/2018 07:58 PM







The Sophia Series is Feldco's premium line of replacement windows. These windows are designed to provide you with added safety, security, comfort and affordability.





# Exclusive Door Features









# ARCHITECTURAL SURVEY

MILLINGTON HISTORIC DISTRICT ST. CHARLES, ILLINOIS Date of Survey: 2003

#### ST. CHARLES HISTORIC PRESERVATION COMMISSION

#### **Primary Structure**

ADDRESS 610 Cedar Street



### **ARCHITECTURAL SIGNIFICANCE**

- ☐ Significant
- Contributing
- ► Non-Contributing
- ☐ Potential for Individual National Register Designation

## **BUILDING CONDITION**

- Excellent
- ► Good
- □ Fair
- □ Poor

#### ARCHITECTURAL INFORMATION

| Architectural Style/Type:   | Modern/Colonial Revival        | Exterior Walls (Current):  | Aluminum                            |
|-----------------------------|--------------------------------|----------------------------|-------------------------------------|
| Architectural Features:     |                                | Exterior Wal