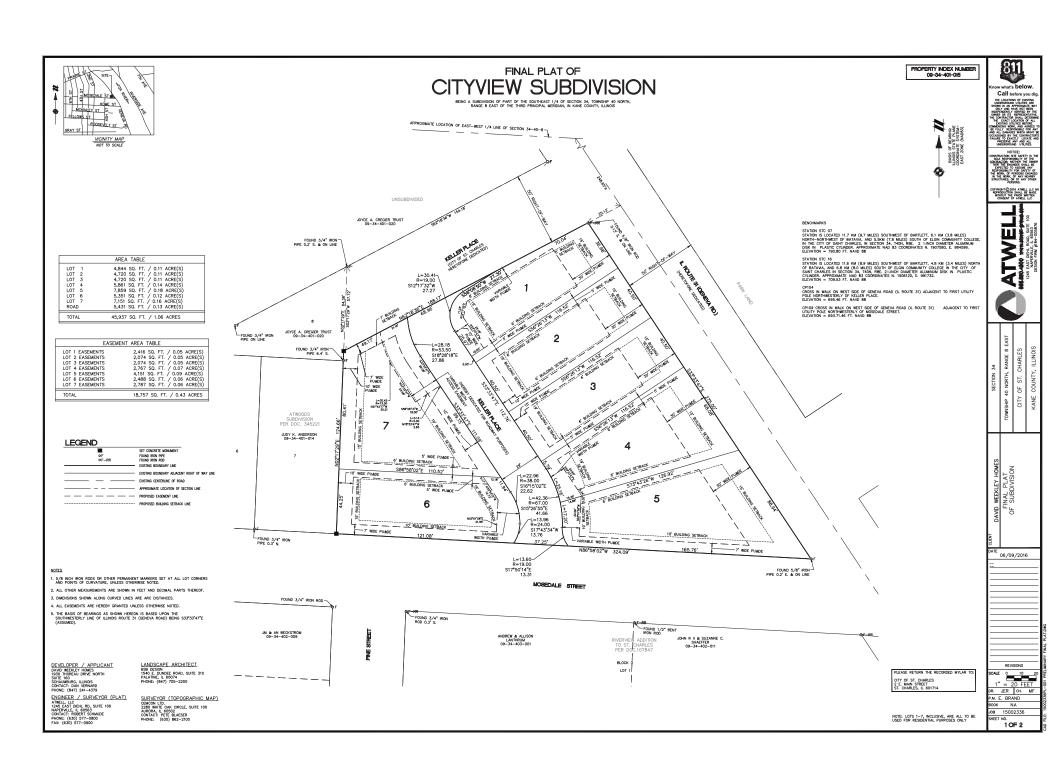

## 24 Mosedale Legal Description

BLOCK 2 OF THE RIVERVIEW ADDITION TO ST. CHARLES, IN THE CITY OF ST CHARLES, KANE COUNTY, ILLINOIS