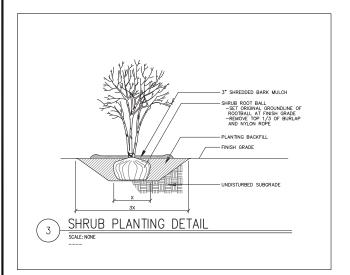

F ILLINOIS ) SS COUNTY OF DUPAGE )

THIS IS TO CERTIFY THAT I, ERIC W. BRAND, ILLINOIS PROFESSIONAL LAND SURVEYOR NO. 035-3706, HAVE SURVEYED AND SUBDIVIDED THE FOLLOWING PROPERTY:

GIVEN UNDER MY HAND AND SEAL THIS 9TH DAY OF JUNE, 2016

ERIC W. BRAND
ILLINOS PROFESSIONAL
LAND SURVEYOR NO. 035-3706
ATMELL, LLC
WHY LICENSE SURVEYOR STATE OF THE CURRENT ILLINOIS
MINIMUM STANDARDS FOR A BOUNDARY SURVEY

THIS PROFESSIONAL SERVICE CONFORMS TO THE CURRENT ILLINOIS
MINIMUM STANDARDS FOR A BOUNDARY SURVEY









| <u> </u>                        |                     |                       |
|---------------------------------|---------------------|-----------------------|
| TOWNSHIP 40 NORTH, RANGE 8 EAST | CITY OF ST. CHARLES | KANE COUNTY, ILLINOIS |

E 06/09/2016

NA

T NO. 2 OF 2













|                        | DI                                                        | ANT LIST