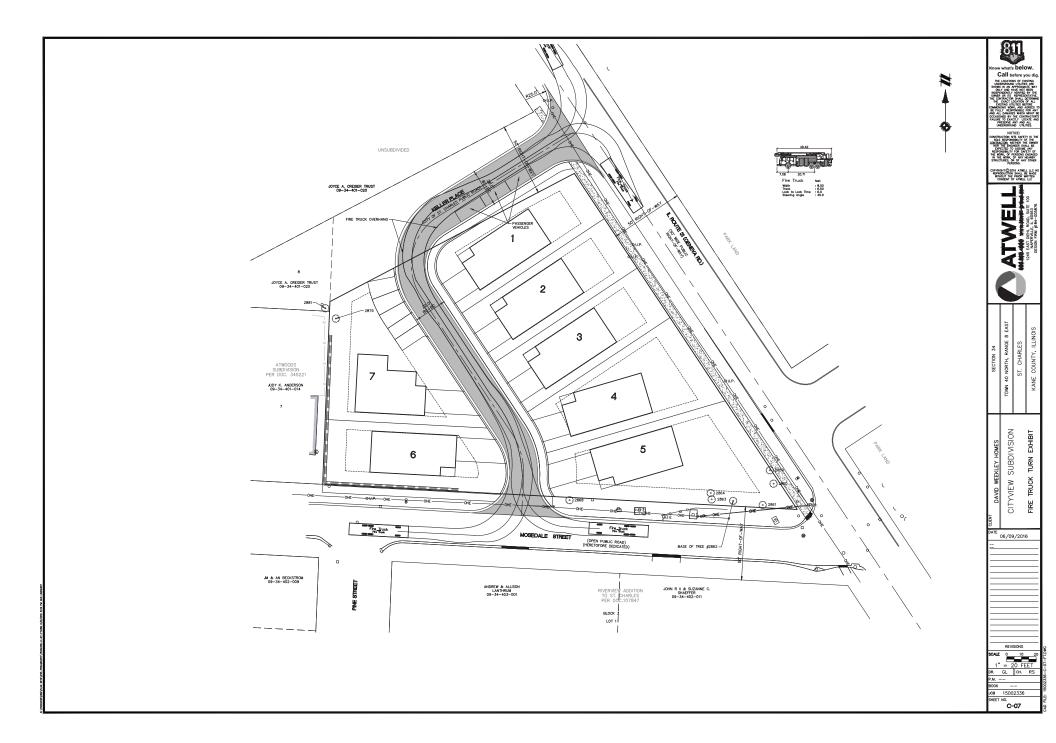

45 EAST DIEHL RD, SUITE 100 1245 EAST DIEHE RD, SUITE 100 NAPERVILLE, IL 60563 CONTACT: ROBERT SCHMUDE PHONE: (630) 577-0800 FAX: (630) 577-0900

#### LANDSCAPE ARCHITECT

BSB DESIGN 1540 E. DUNDEE ROAD, SUITE 310 PALATINE, IL 60074 PHONE: (847) 705-2200

#### SURVEYOR (TOPOGRAPHIC MAP)

CEMCON LTD. 2280 WHITE OAK CIRCLE, SUITE 100 AURORA, IL 60502 CONTACT: PETE BLAESER PHONE: (630) 862-2100



SITE LOCATION MAP

THE LAND REFERRED TO IN THIS COMMITMENT IS DESCRIBED AS FOLLOWS: BLOCK 2 OF RIVERVIEW ADDITION TO ST. CHARLES, IN THE CITY OF ST. CHARLES, ILLINOIS.















1-1/2" BIT SURFACE COURSE IDOT HMA SURFACE COURSE CLASS C, N50

-2-1/4" BIT BINDER COURSE IDOT HMA BINDER COURSE IL-19.0, N50 -6" HMA BASE COURSE, B.A.M. -4" GRANULAR SUB-BASE, TY. B





JOB 15002336 SHEET NO. C-05







#### FINAL PLAT OF CITYVIEW SUBDIVISION

| OWNER'S CERTIFICATE                                                                                                                                                                                                                  |                                                                                                                                                      |
|--------------------------------------------------------------------------------------------------------------------------------------------------------------------------------------------------------------------------------------|-------------------------------------------------------------------------------------------------------------------------------------------