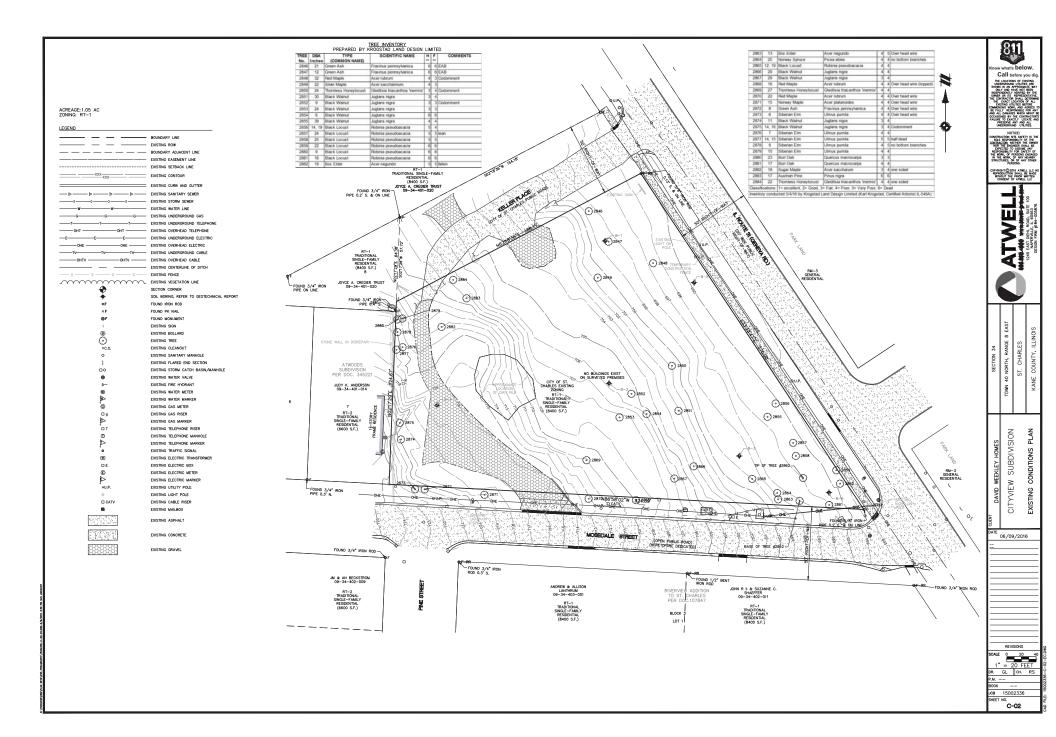

S ов 15002336 C-01

#### PROJECT CONTACTS

DEVELOPER / APPLICANT DAVID WEEKLEY HOMES 1930 THOREAU DRIVE NORTH SUITE 160 SCHAUMBURG, ILLINOIS

CONTACT: DAN VERNARD PHONE: (847) 241-4379

#### ENGINEER / SURVEYOR (PLAT)

ATWELL, LLC 1245 EAST DIEHL RD, SUITE 100 1245 EAST DIEHE RD, SUITE 100 NAPERVILLE, IL 60563 CONTACT: ROBERT SCHMUDE PHONE: (630) 577-0800 FAX: (630) 577-0900

#### LANDSCAPE ARCHITECT

BSB DESIGN 1540 E. DUNDEE ROAD, SUITE 310 PALATINE, IL 60074 PHONE: (847) 705-2200

#### SURVEYOR (TOPOGRAPHIC MAP)

CEMCON LTD. 2280 WHITE OAK CIRCLE, SUITE 100 AURORA, IL 60502 CONTACT: PETE BLAESER PHONE: (630) 862-2100



SITE LOCATION MAP

THE LAND REFERRED TO IN THIS COMMITMENT IS DESCRIBED AS FOLLOWS: BLOCK 2 OF RIVERVIEW ADDITION TO ST. CHARLES, IN THE CITY OF ST. CHARLES, ILLINOIS.















1-1/2" BIT SURFACE COURSE IDOT HMA SURFACE COURSE CLASS C, N50

-2-1/4" BIT BINDER COURSE IDOT HMA BINDER COURSE IL-19.0, N50 -6" HMA BASE COURSE, B.A.M. -4" GRANULAR SUB-BASE, TY. B





JOB 15002336 SHEET NO. C-05







#### FINAL PLAT OF CITYVIEW SUBDIVISION

| OWNER'S CERTIFICATE                                                                                                                                                                                                                  |                                                                                                                                                      |
|-----------------------------------------------------------------------------------------------------------------------------------------