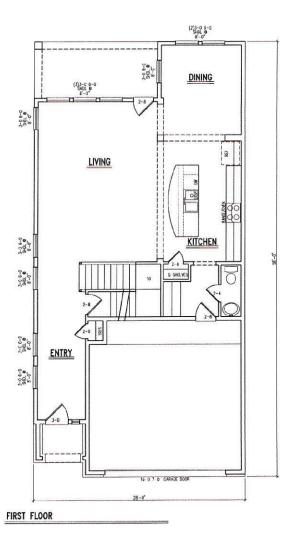

# CityView, the redevelopment of 24 Mosedale Street Presented by David Weekley Homes Development and Public Benefit Summary

David Weekley Homes is petitioning to redevelop the vacant 1.05 acres site at 24 Mosedale St., into a seven detached single family home neighborhood. The site is currently zoned RT-1, and most current use was as a doctor's office over fifteen years ago. Since the office building was demolished the site has sat vacant and the turf and trees have deteriorated. St. Charles' Comprehensive Plan calls for this site to be detached single family as it is bordered to the north, south, west by single family homes and apartments to the east. Additionally, the Comp Plan goals are to add residential product diversity to the City as well as increase foot traffic to the Downtown businesses. This property offers the residents great access to the area amenities, such as the Fox River Bike Trail, Mount St. Mary's park, and shopping and dining along First St. David Weekley is proposing homes that range from 1900-2500 square feet on the main living but with five of the seven lots being walkouts, the finished square footage can be pushed over 3300 square feet. The homes will have quality building materials throughout, with exterior finishes including various styles of Hardie plank siding, pleated metal roofing as well as brick and stone features. We have given careful attention to the rear elevations as to add to the flow and lifestyle of the home while adding architectural interest along Route 31. We designed the project as not to impact Route 31 with any curbcuts but to rebuild Keller Place and tie into Mosedale for a safe ingress/egress through the property, while also installing public walk that will tie into Pine Street's public walk, enhancing the safety of passive activities. The site will be a RT-2 PUD as the neighbors to the west have a RT-2 designation and consistent with the City's Comprehensive plan. With the topography of the site dropping 30' from west to east the physical improvement design was a challenge but the net result is an appealing addition to the City of St. Charles residential offerings.