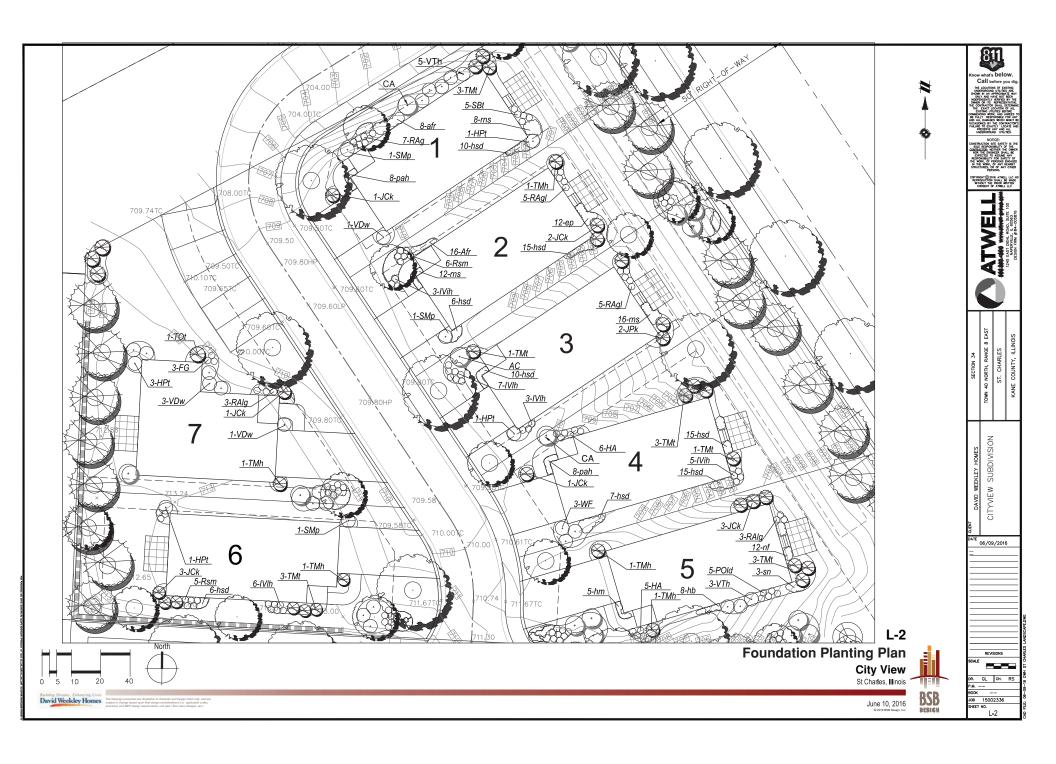

# CityView, the redevelopment of 24 Mosedale Street Presented by David Weekley Homes Development and Public Benefit Summary

David Weekley Homes is petitioning to redevelop the vacant 1.05 acres site at 24 Mosedale St., into a seven detached single family home neighborhood. The site is currently zoned RT-1, and most current use was as a doctor's office over fifteen years ago. Since the office building was demolished the site has sat vacant and the turf and trees have deteriorated. St. Charles' Comprehensive Plan calls for this site to be detached single family as it is bordered to the north, south, west by single family homes and apartments to the east. Additionally, the Comp Plan goals are to add residential product diversity to the City as well as increase foot traffic to the Downtown businesses. This property offers the residents great access to the area amenities, such as the Fox River Bike Trail, Mount St. Mary's park, and shopping and dining along First St. David Weekley is proposing homes that range from 1900-2500 square feet on the main living but with five of the seven lots being walkouts, the finished square footage can be pushed over 3300 square feet. The homes will have quality building materials throughout, with exterior finishes including various styles of Hardie plank siding, pleated metal roofing as well as brick and stone features. We have given careful attention to the rear elevations as to add to the flow and lifestyle of the home while adding architectural interest along Route 31. We designed the project as not to impact Route 31 with any curbcuts but to rebuild Keller Place and tie into Mosedale for a safe ingress/egress through the property, while also installing public walk that will tie into Pine Street's public walk, enhancing the safety of passive activities. The site will be a RT-2 PUD as the neighbors to the west have a RT-2 designation and consistent with the City's Comprehensive plan. With the topography of the site dropping 30' from west to east the physical improvement design was a challenge but the net result is an appealing addition to the City of St. Charles residential offerings.

## Zoning and Use Information:

| Comprehensive Plan Land Use Designation of the property: Single family-detached                                                                                                                                       |
|-----------------------------------------------------------------------------------------------------------------------------------------------------------------------------------------------------------------------|
| Current zoning of the property: RT-1                                                                                                                                                                                  |
| Is the property a designated Landmark or in a Historic District? No                                                                                                                                                   |
| Current use of the property: Vacant                                                                                                                                                                                   |
| Proposed zoning of the property: RT-2 PUD                                                                                                                                                                             |
| Proposed use of the property: Single Family Development                                                                                                                                                               |
| If the proposed Map Amendment is approved, what improvements or construction are planned? (An accurate site plan may be required to establish that the proposed improvement can meet the minimum zoning requirements) |
| Installation of water, storm sewer and sanitary lines, install publicly dedicated road, seven (7) single                                                                                                              |
| family homes                                                                                                                                                                                                          |
|                                                                                                                                                                                                                       |