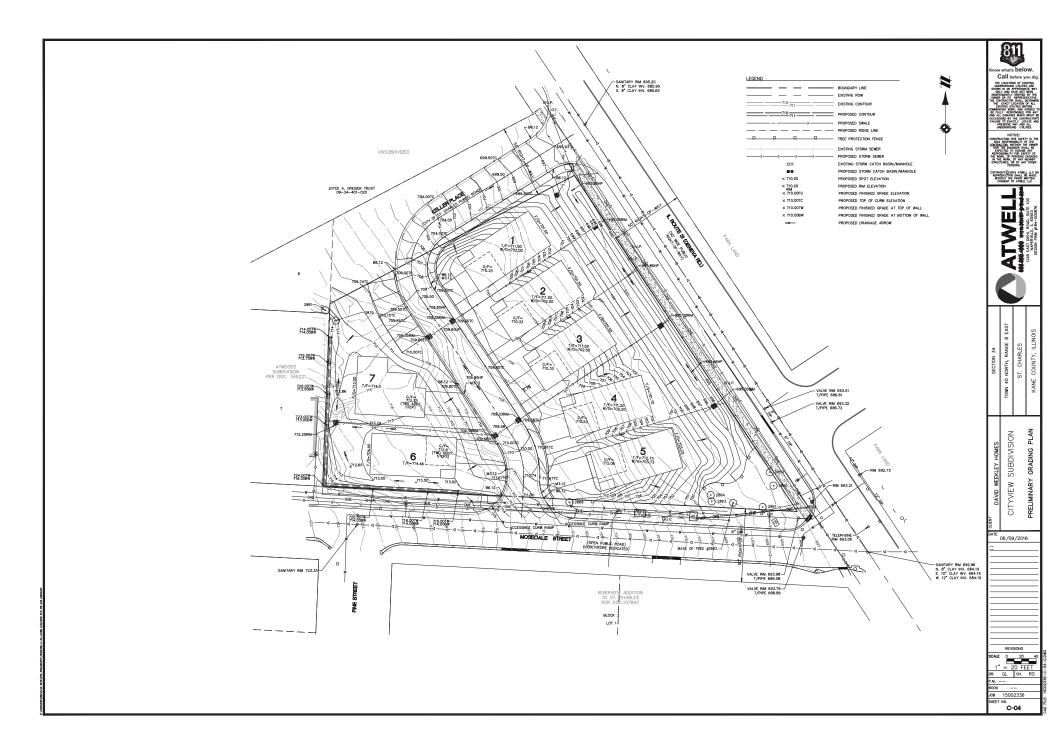

15002336 C-01

#### PROJECT CONTACTS

DEVELOPER / APPLICANT DAVID WEEKLEY HOMES 1930 THOREAU DRIVE NORTH SUITE 160 SCHAUMBURG, ILLINOIS

CONTACT: DAN VERNARD PHONE: (847) 241-4379

#### ENGINEER / SURVEYOR (PLAT)

ATWELL, LLC 1245 EAST DIEHL RD, SUITE 100 1245 EAST DIEHE RD, SUITE 100 NAPERVILLE, IL 60563 CONTACT: ROBERT SCHMUDE PHONE: (630) 577-0800 FAX: (630) 577-0900

#### LANDSCAPE ARCHITECT

BSB DESIGN 1540 E. DUNDEE ROAD, SUITE 310 PALATINE, IL 60074 PHONE: (847) 705-2200

#### SURVEYOR (TOPOGRAPHIC MAP)

CEMCON LTD. 2280 WHITE OAK CIRCLE, SUITE 100 AURORA, IL 60502 CONTACT: PETE BLAESER PHONE: (630) 862-2100



SITE LOCATION MAP

THE LAND REFERRED TO IN THIS COMMITMENT IS DESCRIBED AS FOLLOWS: BLOCK 2 OF RIVERVIEW ADDITION TO ST. CHARLES, IN THE CITY OF ST. CHARLES, ILLINOIS.















1-1/2" BIT SURFACE COURSE IDOT HMA SURFACE COURSE CLASS C, N50

-2-1/4" BIT BINDER COURSE IDOT HMA BINDER COURSE IL-19.0, N50 -6" HMA BASE COURSE, B.A.M. -4" GRANULAR SUB-BASE, TY. B





JOB 15002336 SHEET NO. C-05







#### FINAL PLAT OF CITYVIEW SUBDIVISION

| OWNER'S CERTIFICATE                                                                                                                                                                                                                  |                                                                                                                                                      |
|---------------------------------------------------------------------------------------------------------------------------------------------