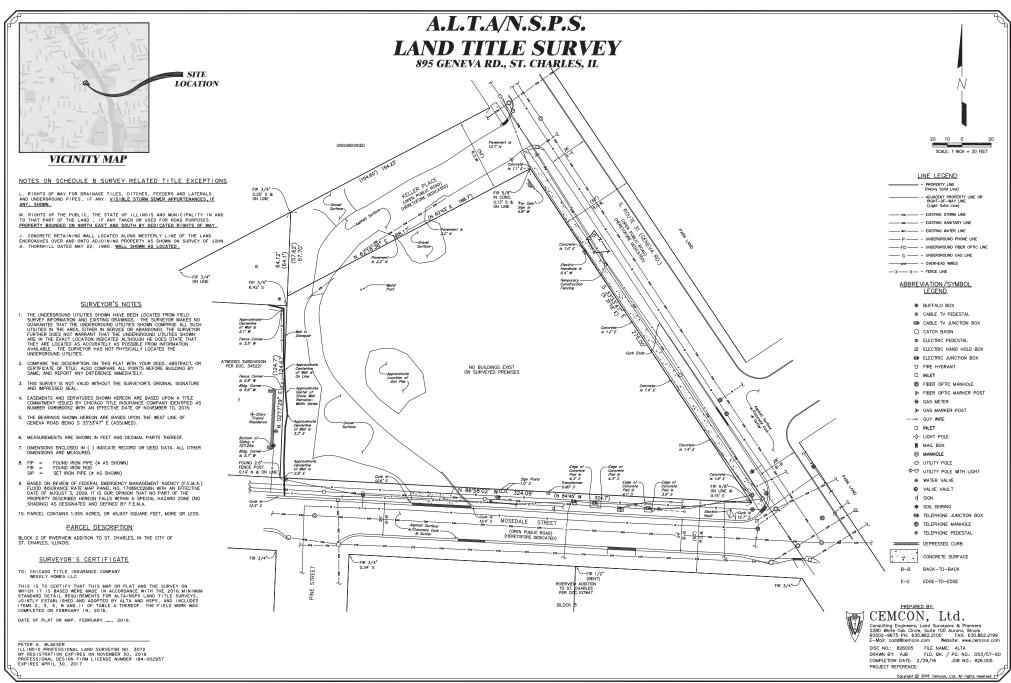

#### ▼ PLAT OF SURVEY:

A current plat of survey for the Subject Realty showing all existing improvements on the property, prepared by a registered Illinois Professional Land Surveyor.

## 24 Mosedale Legal Description

BLOCK 2 OF THE RIVERVIEW ADDITION TO ST. CHARLES, IN THE CITY OF ST CHARLES, KANE COUNTY, ILLINOIS