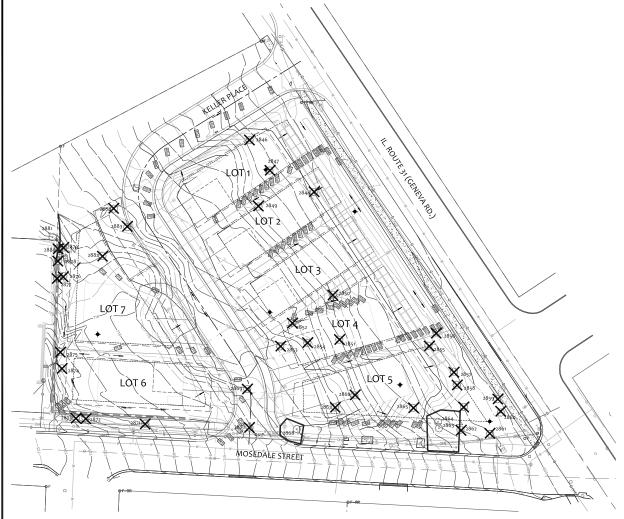

# CityView, the redevelopment of 24 Mosedale Street Presented by David Weekley Homes Development and Public Benefit Summary

David Weekley Homes is petitioning to redevelop the vacant 1.05 acres site at 24 Mosedale St., into a seven detached single family home neighborhood. The site is currently zoned RT-1, and most current use was as a doctor's office over fifteen years ago. Since the office building was demolished the site has sat vacant and the turf and trees have deteriorated. St. Charles' Comprehensive Plan calls for this site to be detached single family as it is bordered to the north, south, west by single family homes and apartments to the east. Additionally, the Comp Plan goals are to add residential product diversity to the City as well as increase foot traffic to the Downtown businesses. This property offers the residents great access to the area amenities, such as the Fox River Bike Trail, Mount St. Mary's park, and shopping and dining along First St. David Weekley is proposing homes that range from 1900-2500 square feet on the main living but with five of the seven lots being walkouts, the finished square footage can be pushed over 3300 square feet. The homes will have quality building materials throughout, with exterior finishes including various styles of Hardie plank siding, pleated metal roofing as well as brick and stone features. We have given careful attention to the rear elevations as to add to the flow and lifestyle of the home while adding architectural interest along Route 31. We designed the project as not to impact Route 31 with any curbcuts but to rebuild Keller Place and tie into Mosedale for a safe ingress/egress through the property, while also installing public walk that will tie into Pine Street's public walk, enhancing the safety of passive activities. The site will be a RT-2 PUD as the neighbors to the west have a RT-2 designation and consistent with the City's Comprehensive plan. With the topography of the site dropping 30' from west to east the physical improvement design was a challenge but the net result is an appealing addition to the City of St. Charles residential offerings.

## Zoning and Use Information:

| Comprehensive Plan Land Use Designation of the property: Single family-detached                                                                                                                                       |
|-----------------------------------------------------------------------------------------------------------------------------------------------------------------------------------------------------------------------|
| Current zoning of the property: RT-1                                                                                                                                                                                  |
| Is the property a designated Landmark or in a Historic District? No                                                                                                                                                   |
| Current use of the property: Vacant                                                                                                                                                                                   |
| Proposed zoning of the property: RT-2 PUD                                                                                                                                                                             |
| Proposed use of the property: Single Family Development                                                                                                                                                               |
| If the proposed Map Amendment is approved, what improvements or construction are planned? (An accurate site plan may be required to establish that the proposed improvement can meet the minimum zoning requirements) |
| Installation of water, storm sewer and sanitary lines, install publicly dedicated road, seven (7) single                                                                                                              |
| family homes                                                                                                                                                                                                          |
|                                                                                                                                                                                                                       |