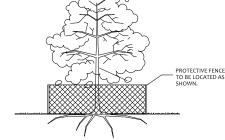

AT IS TO REMAIN.

#### TREE REMOVAL NOTES:

- TREE REMOVAL SHALL BE PREPARED BY A CERTIFIED ARBORIST.
- TREE REMOVAL SHALL BE PREPARED BY A CERTIFIED ARBORIST,
  LICENCED AND BONDED WITHIN THE MUNICIPALITY.
  TREE REMOVAL CONTRACTOR IS RESPONSIBLE FOR LOCATION
  AND PROTECTION OF UNDERGROUND UTILITIES IN AREAS WHERE
- TREE REMOVAL SHALL BE CONDUCTED IN A MANNER THAT PROTECTS ALL SURROUNDING STRUCTURES AND PRESERVED TREES FROM DAMAGE. TREES SHALL BE CUT DOWN, AND STUMPS GROUND. AT NO TIME SHALL VEGETATION BE FORCIBLY REMOVED IN SUCH A MANNER THAT WOULD DAMAGE THE ROOT





AND PROTECTION OF UNDERGROOMD CHILITES IN AREAS WHERE STUMPS ARE TO BE GROUND AND REMOVED.

TREE REMOVAL CONTRACTOR IS RESPONSIBLE TO PROTECT ALL OVERHEAD UTILITIES DURING REMOVAL.

SYSTEM OR SURROUNDING VEGETATION.







TREE PROTECTION DETAIL



### **Aveda Elevations**



### **Brisson Elevations**



# **CityView Exterior Elevations**

## **Conroy Elevations**



### RED "A" Plans - LOTS 1-557

- MAX WINDOWS ON WALKOUTS TO NICE VIEW ON RIVER

-GREAT WALKING TYPE "A"

- INCORPORATE MUD ROOMS 28' x 58'

- NO MASTER DOWN LEVEL ONE:

LEVEL TWO: 1403 TOTAL LIVING: 2429

plan

OPT. BASEMENT: 796

3225 TOTAL LIVING:

OVERALL WIDTH: 28'-0" OVERALL DEPTH: 58'-0" BEDRM 5 GAME ROOM

BEDRM 4

OWNER'S RETREAT RETREAT BEDRM 3 BEDRM 2

(2)5-0 5-0 SHOL @ 7+

(2)3-0 5-0 SHDL 0 74

SECOND FLOOR

ARCHITECTURAL STYLE: TRADITIONAL



OPT. BASEMENT

(2)3-0 6-0 SHDL 0 8-0

DINING

KITCHEN OPT. COOKTOP

2 CAR GARAGE

16-0 7-0 GARAGE BOOR

GOLD "B" Plans - LOT 6

- MAX WINDOWS ON WALKOUTS TO NICE VIEW ON RIVER plan

-GREAT WA