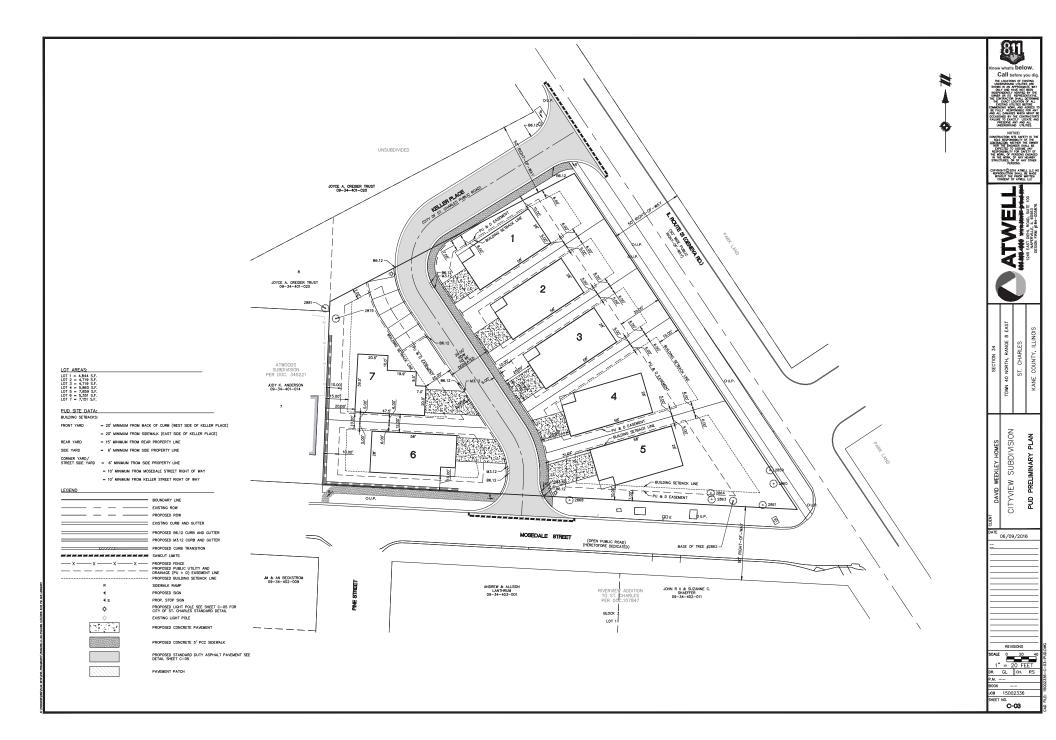

ов 15002336 C-01

#### PROJECT CONTACTS

DEVELOPER / APPLICANT DAVID WEEKLEY HOMES 1930 THOREAU DRIVE NORTH SUITE 160 SCHAUMBURG, ILLINOIS

CONTACT: DAN VERNARD PHONE: (847) 241-4379

#### ENGINEER / SURVEYOR (PLAT)

ATWELL, LLC 1245 EAST DIEHL RD, SUITE 100 1245 EAST DIEHE RD, SUITE 100 NAPERVILLE, IL 60563 CONTACT: ROBERT SCHMUDE PHONE: (630) 577-0800 FAX: (630) 577-0900

#### LANDSCAPE ARCHITECT

BSB DESIGN 1540 E. DUNDEE ROAD, SUITE 310 PALATINE, IL 60074 PHONE: (847) 705-2200

#### SURVEYOR (TOPOGRAPHIC MAP)

CEMCON LTD. 2280 WHITE OAK CIRCLE, SUITE 100 AURORA, IL 60502 CONTACT: PETE BLAESER PHONE: (630) 862-2100



SITE LOCATION MAP

THE LAND REFERRED TO IN THIS COMMITMENT IS DESCRIBED AS FOLLOWS: BLOCK 2 OF RIVERVIEW ADDITION TO ST. CHARLES, IN THE CITY OF ST. CHARLES, ILLINOIS.















1-1/2" BIT SURFACE COURSE IDOT HMA SURFACE COURSE CLASS C, N50

-2-1/4" BIT BINDER COURSE IDOT HMA BINDER COURSE IL-19.0, N50 -6" HMA BASE COURSE, B.A.M. -4" GRANULAR SUB-BASE, TY. B





JOB 15002336 SHEET NO. C-05







#### FINAL PLAT OF CITYVIEW SUBDIVISION

| OWNER'S CERTIFICATE                                                                                                                                                                                                                  |                                                                                                                                                      |
|-------------------------------------------------------------------------------------------------------------------------------------------