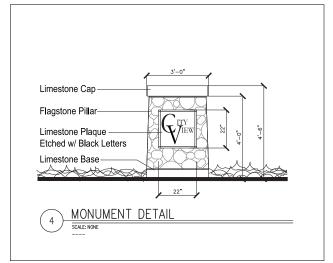

ILLINOIS ) SS COUNTY OF DUPAGE )

THIS IS TO CERTIFY THAT I, ERIC W. BRAND, ILLINOIS PROFESSIONAL LAND SURVEYOR NO. 035-3706, HAVE SURVEYED AND SUBDIVIDED THE FOLLOWING PROPERTY:

GIVEN UNDER MY HAND AND SEAL THIS 9TH DAY OF JUNE, 2016

ERIC W. BRAND
ILLINOS PROFESSIONAL
LAND SURVEYOR NO. 035-3706
ATMELL, LLC
WHY LICENSE SURVEYOR STATE OF THE CURRENT ILLINOIS
MINIMUM STANDARDS FOR A BOUNDARY SURVEY

THIS PROFESSIONAL SERVICE CONFORMS TO THE CURRENT ILLINOIS
MINIMUM STANDARDS FOR A BOUNDARY SURVEY









| <u> </u>                        |                     |                       |
|---------------------------------|---------------------|-----------------------|
| TOWNSHIP 40 NORTH, RANGE 8 EAST | CITY OF ST. CHARLES | KANE COUNTY, ILLINOIS |

E 06/09/2016

NA

T NO. 2 OF 2













|                        | DI                                                        | ANT LIST