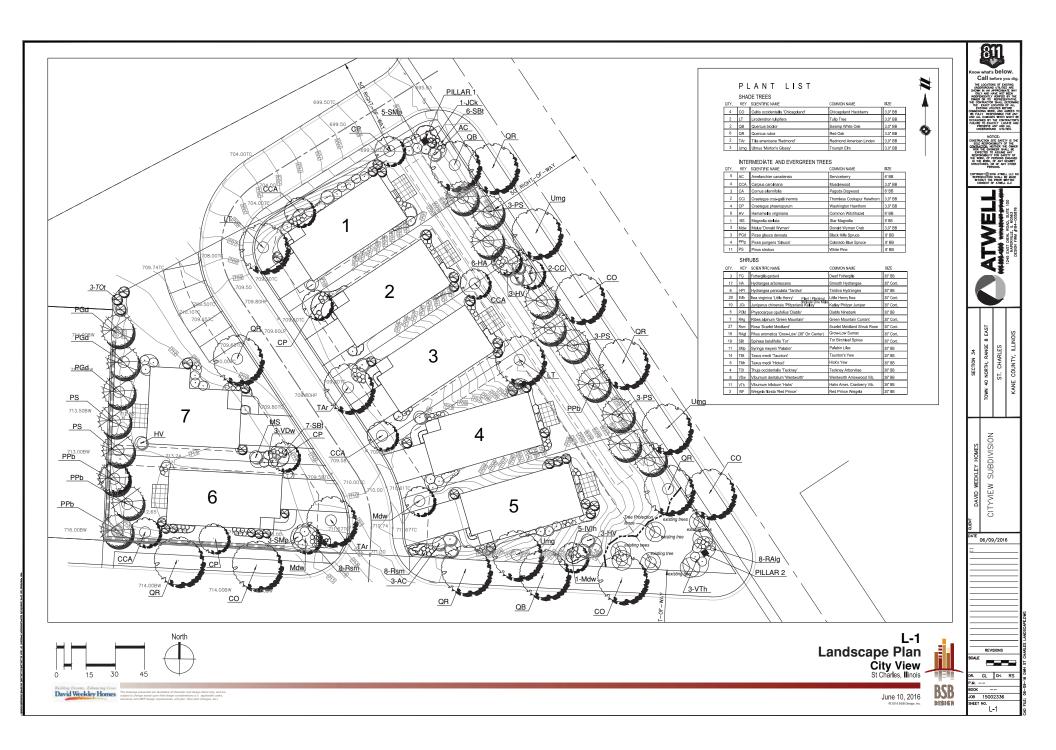

# CityView, the redevelopment of 24 Mosedale Street Presented by David Weekley Homes Development and Public Benefit Summary

David Weekley Homes is petitioning to redevelop the vacant 1.05 acres site at 24 Mosedale St., into a seven detached single family home neighborhood. The site is currently zoned RT-1, and most current use was as a doctor's office over fifteen years ago. Since the office building was demolished the site has sat vacant and the turf and trees have deteriorated. St. Charles' Comprehensive Plan calls for this site to be detached single family as it is bordered to the north, south, west by single family homes and apartments to the east. Additionally, the Comp Plan goals are to add residential product diversity to the City as well as increase foot traffic to the Downtown businesses. This property offers the residents great access to the area amenities, such as the Fox River Bike Trail, Mount St. Mary's park, and shopping and dining along First St. David Weekley is proposing homes that range from 1900-2500 square feet on the main living but with five of the seven lots being walkouts, the finished square footage can be pushed over 3300 square feet. The homes will have quality building materials throughout, with exterior finishes including various styles of Hardie plank siding, pleated metal roofing as well as brick and stone features. We have given careful attention to the rear elevations as to add to the flow and lifestyle of the home while adding architectural interest along Route 31. We designed the project as not to impact Route 31 with any curbcuts but to rebuild Keller Place and tie into Mosedale for a safe ingress/egress through the property, while also installing public walk that will tie into Pine Street's public walk, enhancing the safety of passive activities. The site will be a RT-2 PUD as the neighbors to the west have a RT-2 designation and consistent with the City's Comprehensive plan. With the topography of the site dropping 30' from west to east the physical improvement design was a challenge but the net result is an appealing addition to the City of St. Charles residential offerings.

## Zoning and Use Information:

| Comprehensive Plan Land Use Designation of the property: Single family-detached                                                                                                                                       |
|-----------------------------------------------------------------------------------------------------------------------------------------------------------------------------------------------------------------------|
| Current zoning of the property: RT-1                                                                                                                                                                                  |
| Is the property a designated Landmark or in a Historic District? No                                                                                                                                                   |
| Current use of the property: Vacant                                                                                                                                                                                   |
| Proposed zoning of the property: RT-2 PUD                                                                                                                                                                             |
| Proposed use of the property: Single Family Development                                                                                                                                                               |
| If the proposed Map Amendment is approved, what improvements or construction are planned? (An accurate site plan may be required to establish that the proposed improvement can meet the minimum zoning requirements) |
| Installation of water, storm sewer and sanitary lines, install publicly dedicated road, seven (7) single                                                                                                              |
| family homes                                                                                                                                                                                                          |
|                                                                                                                                                                                                                       |