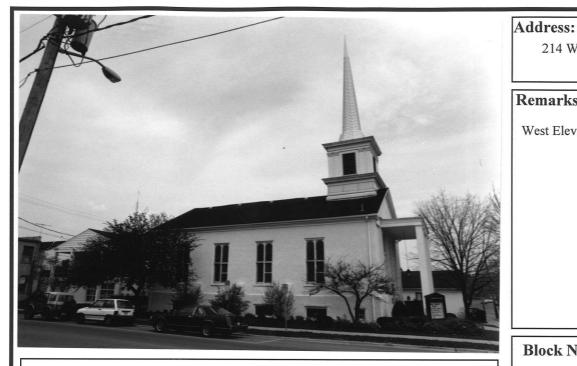

## ARCHITECTURAL SURVEY

ST. CHARLES CENTRAL DISTRICT ST. CHARLES, ILLINOIS

ST. CHARLES HISTORIC PRESERVATION COMMISSION

DIXON ASSOCIATES / ARCHITECTS

| ARCHITECTURAL I                                                                                                                                                           | NTE         | GRI         | ГΥ | BUILDING CONDITION                                                                                                                                                                                                                                                                                                                                                   |  |  |
|---------------------------------------------------------------------------------------------------------------------------------------------------------------------------|-------------|-------------|----|----------------------------------------------------------------------------------------------------------------------------------------------------------------------------------------------------------------------------------------------------------------------------------------------------------------------------------------------------------------------|--|--|
|                                                                                                                                                                           | 1           | 2           | 3  | ☐ Excellent: Well-maintained                                                                                                                                                                                                                                                                                                                                         |  |  |
| ☐ Unaltered                                                                                                                                                               |             |             |    | ☐ Good: Minor maintenance needed                                                                                                                                                                                                                                                                                                                                     |  |  |
| ☐ Minor Alteration                                                                                                                                                        | $\boxtimes$ | $\boxtimes$ |    | ☐ Fair: Major repairs needed                                                                                                                                                                                                                                                                                                                                         |  |  |
| ☐ Major Alteration                                                                                                                                                        |             |             |    | ☐ Poor: Deteriorated                                                                                                                                                                                                                                                                                                                                                 |  |  |
| Sensitive to original Insensitive to original Insensitive to original 1: first floor; 2: upper floors  ARCHITECTURAL SIGN  Significant  □ Contributing □ Non-Contributing | ; 3: roc    |             |    | ARCHITECTURAL DESCRIPTION  Style: Greek Revival  Date of Construction: 1848  Source: A Field Guide to American Architecture  Features:  Simple gable front Greek Revival style with flat roof portico with four square columns. Aluminum spire replaced original wood spire in the late 1980's. Stone building built by mason William Beith, later clad with stucco. |  |  |