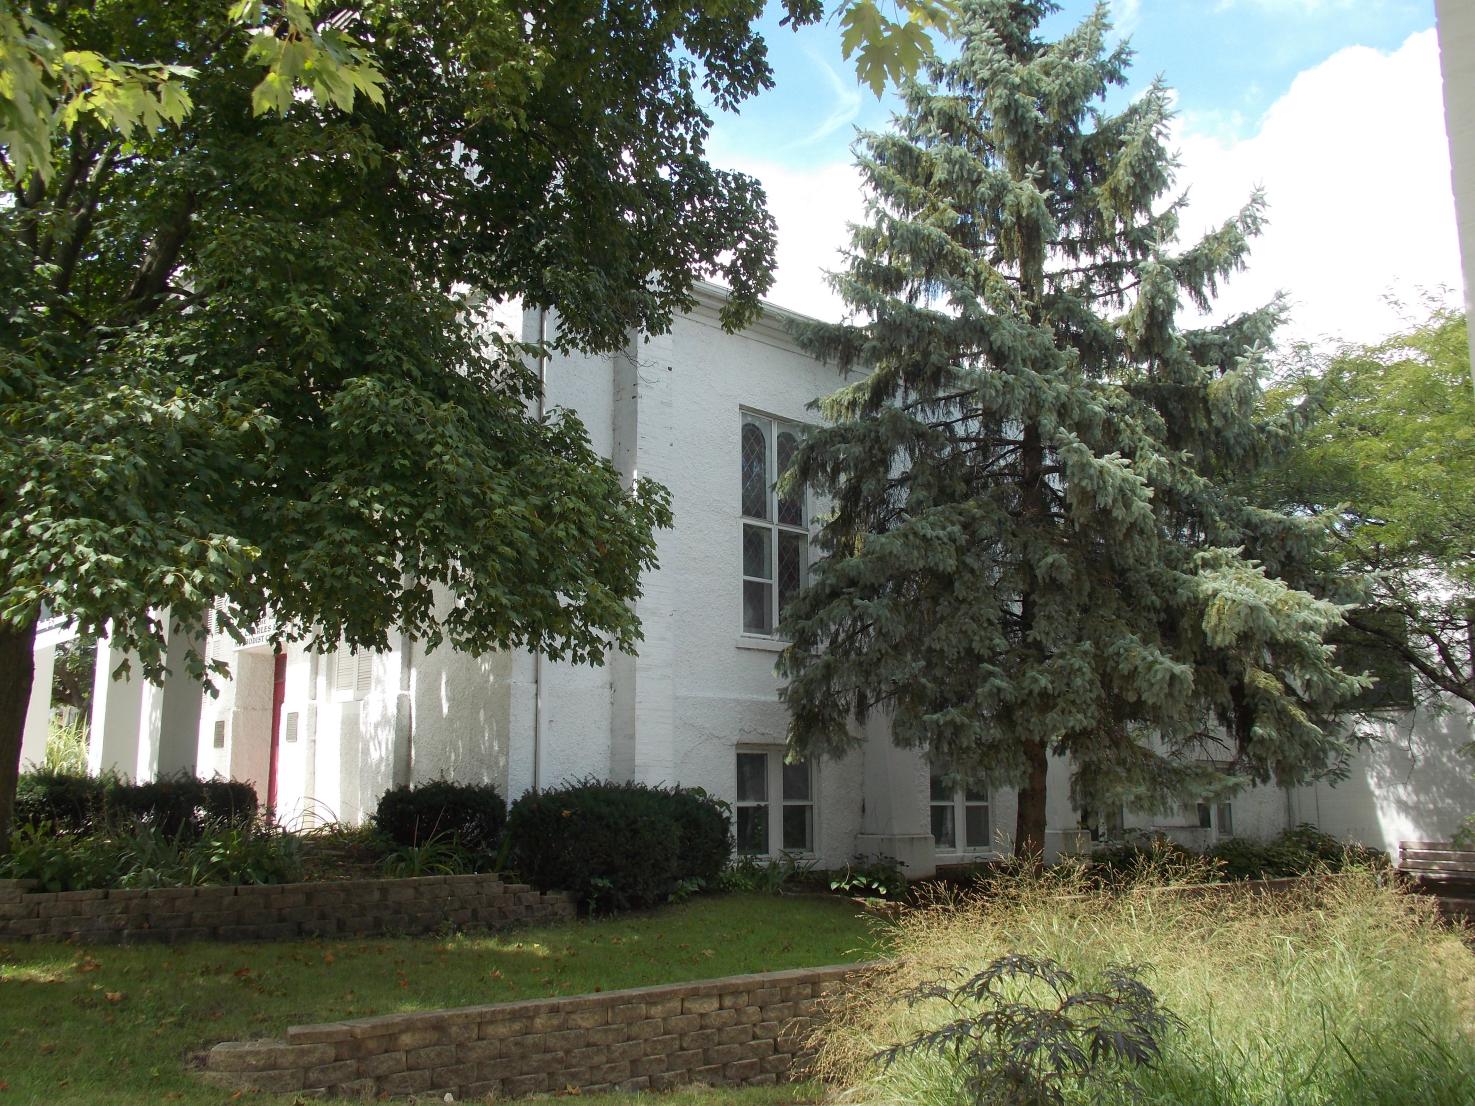

## ARCHITECTURAL SURVEY

ST. CHARLES CENTRAL DISTRICT ST. CHARLES, ILLINOIS

ST. CHARLES HISTORIC PRESERVATION COMMISSION

DIXON ASSOCIATES / ARCHITECTS

| ARCHITECTURAL I                                                                                                                                                           | NTE         | GRI         | ГΥ | BUILDING CONDITION                                                                                                                                                                                                                                                                                                                                                   |  |  |
|---------------------------------------------------------------------------------------------------------------------------------------------------------------------------|-------------|-------------|----|----------------------------------------------------------------------------------------------------------------------------------------------------------------------------------------------------------------------------------------------------------------------------------------------------------------------------------------------------------------------|--|--|
|                                                                                                                                                                           | 1           | 2           | 3  | ☐ Excellent: Well-maintained                                                                                                                                                                                                                                                                                                                                         |  |  |
| ☐ Unaltered                                                                                                                                                               |             |             |    | ☐ Good: Minor maintenance needed                                                                                                                                                                                                                                                                                                                                     |  |  |
| ☐ Minor Alteration                                                                                                                                                        | $\boxtimes$ | $\boxtimes$ |    | ☐ Fair: Major repairs needed                                                                                                                                                                                                                                                                                                                                         |  |  |
| ☐ Major Alteration                                                                                                                                                        |             |             |    | ☐ Poor: Deteriorated                                                                                                                                                                                                                                                                                                                                                 |  |  |
| Sensitive to original Insensitive to original Insensitive to original 1: first floor; 2: upper floors  ARCHITECTURAL SIGN  Significant  □ Contributing □ Non-Contributing | ; 3: roc    |             |    | ARCHITECTURAL DESCRIPTION  Style: Greek Revival  Date of Construction: 1848  Source: A Field Guide to American Architecture  Features:  Simple gable front Greek Revival style with flat roof portico with four square columns. Aluminum spire replaced original wood spire in the late 1980's. Stone building built by mason William Beith, later clad with stucco. |  |  |