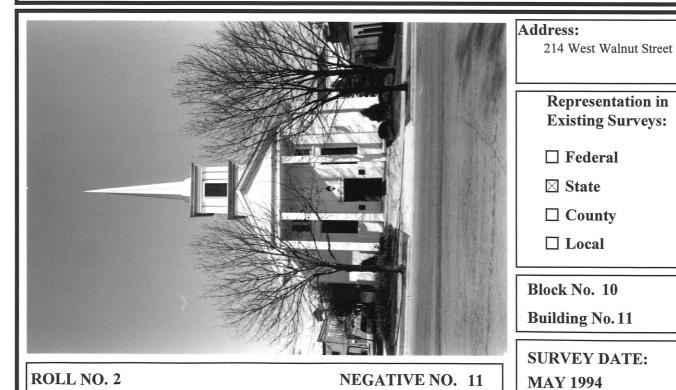

## ARCHITECTURAL SURVEY

ST. CHARLES CENTRAL DISTRICT ST. CHARLES, ILLINOIS

ST. CHARLES HISTORIC PRESERVATION COMMISSION

DIXON ASSOCIATES / ARCHITECTS

| ARCHITECTURAL I                                                                                                                                                           | NTE         | GRI         | ГΥ | BUILDING CONDITION                                                                                                                                                                                                                                                                                                                                                   |  |  |
|---------------------------------------------------------------------------------------------------------------------------------------------------------------------------|-------------|-------------|----|----------------------------------------------------------------------------------------------------------------------------------------------------------------------------------------------------------------------------------------------------------------------------------------------------------------------------------------------------------------------|--|--|
|                                                                                                                                                                           | 1           | 2           | 3  | ☐ Excellent: Well-maintained                                                                                                                                                                                                                                                                                                                                         |  |  |
| ☐ Unaltered                                                                                                                                                               |             |             |    | ☐ Good: Minor maintenance needed                                                                                                                                                                                                                                                                                                                                     |  |  |
| ☐ Minor Alteration                                                                                                                                                        | $\boxtimes$ | $\boxtimes$ |    | ☐ Fair: Major repairs needed                                                                                                                                                                                                                                                                                                                                         |  |  |
| ☐ Major Alteration                                                                                                                                                        |             |             |    | ☐ Poor: Deteriorated                                                                                                                                                                                                                                                                                                                                                 |  |  |
| Sensitive to original Insensitive to original Insensitive to original 1: first floor; 2: upper floors  ARCHITECTURAL SIGN  Significant  □ Contributing □ Non-Contributing | ; 3: roc    |             |    | ARCHITECTURAL DESCRIPTION  Style: Greek Revival  Date of Construction: 1848  Source: A Field Guide to American Architecture  Features:  Simple gable front Greek Revival style with flat roof portico with four square columns. Aluminum spire replaced original wood spire in the late 1980's. Stone building built by mason William Beith, later clad with stucco. |  |  |

## **CONTINUATION SHEET NO: 1**

214 West Walnut Street

Remarks:

West Elevation

**ROLL NO. 12** 

**NEGATIVE NO. 18** 

Block No. 10

**Building No. 11** 