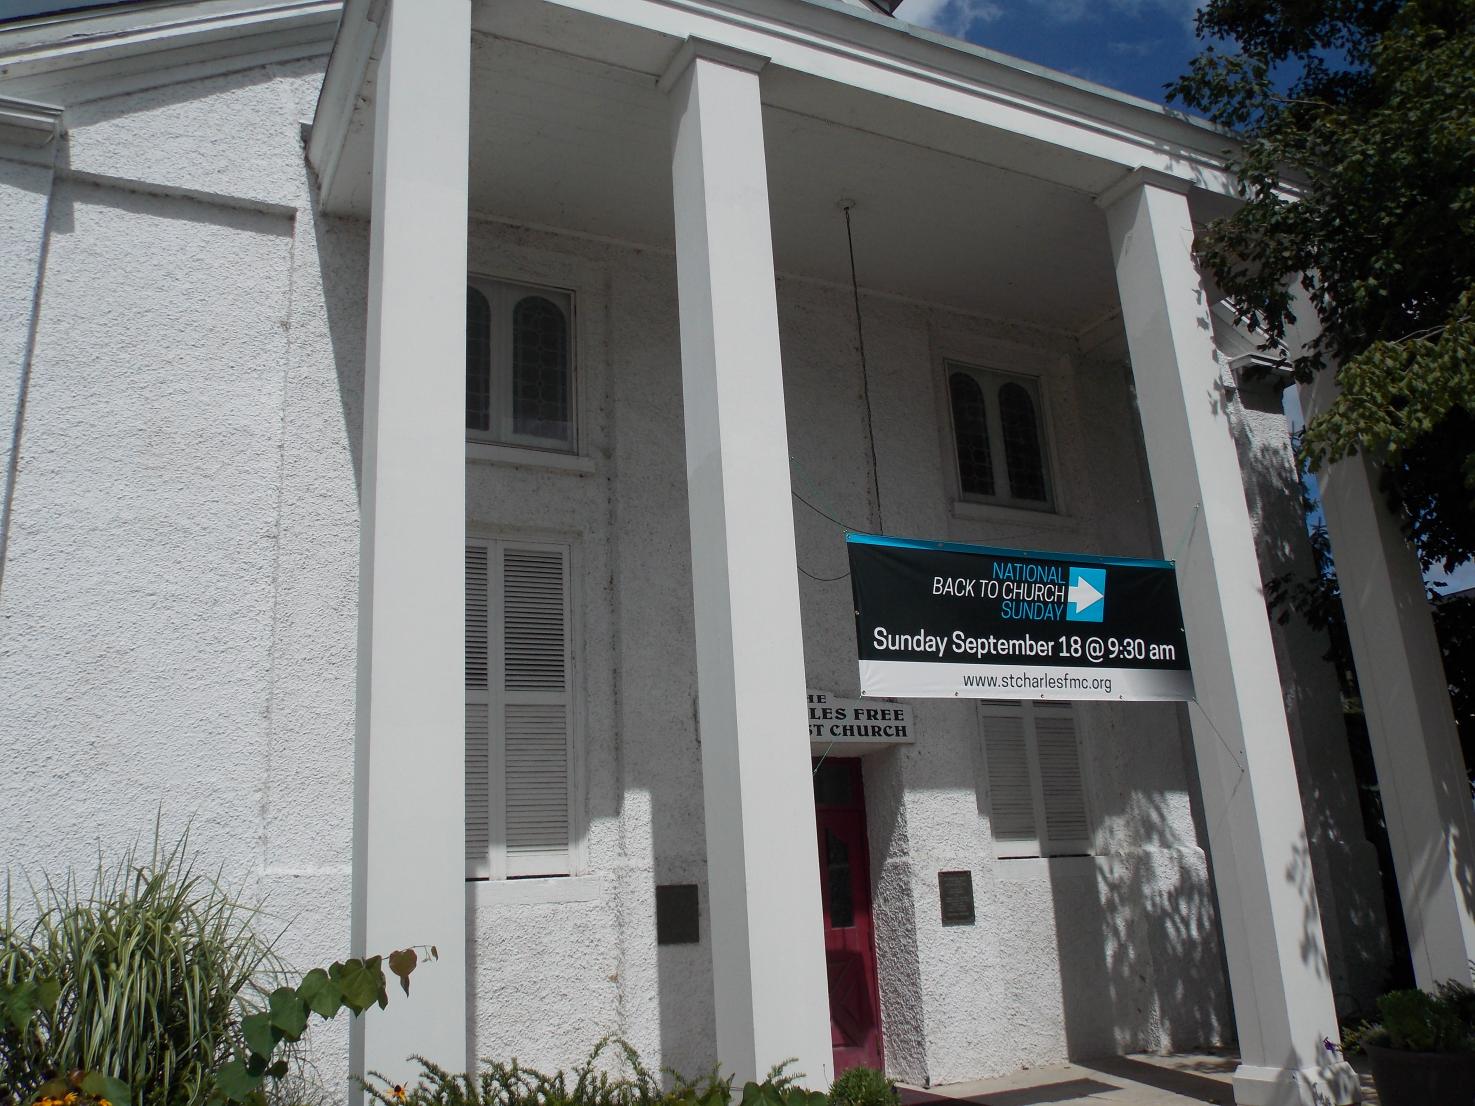

## ARCHITECTURAL SURVEY

ST. CHARLES CENTRAL DISTRICT ST. CHARLES, ILLINOIS

ST. CHARLES HISTORIC PRESERVATION COMMISSION

DIXON ASSOCIATES / ARCHITECTS

| ARCHITECTURAL I                                                                                                                                                           | NTE         | GRI         | ГΥ | BUILDING CONDITION                                                                                                                                                                                                                                                                                                                                                   |  |  |
|---------------------------------------------------------------------------------------------------------------------------------------------------------------------------|-------------|-------------|----|----------------------------------------------------------------------------------------------------------------------------------------------------------------------------------------------------------------------------------------------------------------------------------------------------------------------------------------------------------------------|--|--|
|                                                                                                                                                                           | 1           | 2           | 3  | ☐ Excellent: Well-maintained                                                                                                                                                                                                                                                                                                                                         |  |  |
| ☐ Unaltered                                                                                                                                                               |             |             |    | ☐ Good: Minor maintenance needed                                                                                                                                                                                                                                                                                                                                     |  |  |
| ☐ Minor Alteration                                                                                                                                                        | $\boxtimes$ | $\boxtimes$ |    | ☐ Fair: Major repairs needed                                                                                                                                                                                                                                                                                                                                         |  |  |
| ☐ Major Alteration                                                                                                                                                        |             |             |    | ☐ Poor: Deteriorated                                                                                                                                                                                                                                                                                                                                                 |  |  |
| Sensitive to original Insensitive to original Insensitive to original 1: first floor; 2: upper floors  ARCHITECTURAL SIGN  Significant  □ Contributing □ Non-Contributing | ; 3: roc    |             |    | ARCHITECTURAL DESCRIPTION  Style: Greek Revival  Date of Construction: 1848  Source: A Field Guide to American Architecture  Features:  Simple gable front Greek Revival style with flat roof portico with four square columns. Aluminum spire replaced original wood spire in the late 1980's. Stone building built by mason William Beith, later clad with stucco. |  |  |