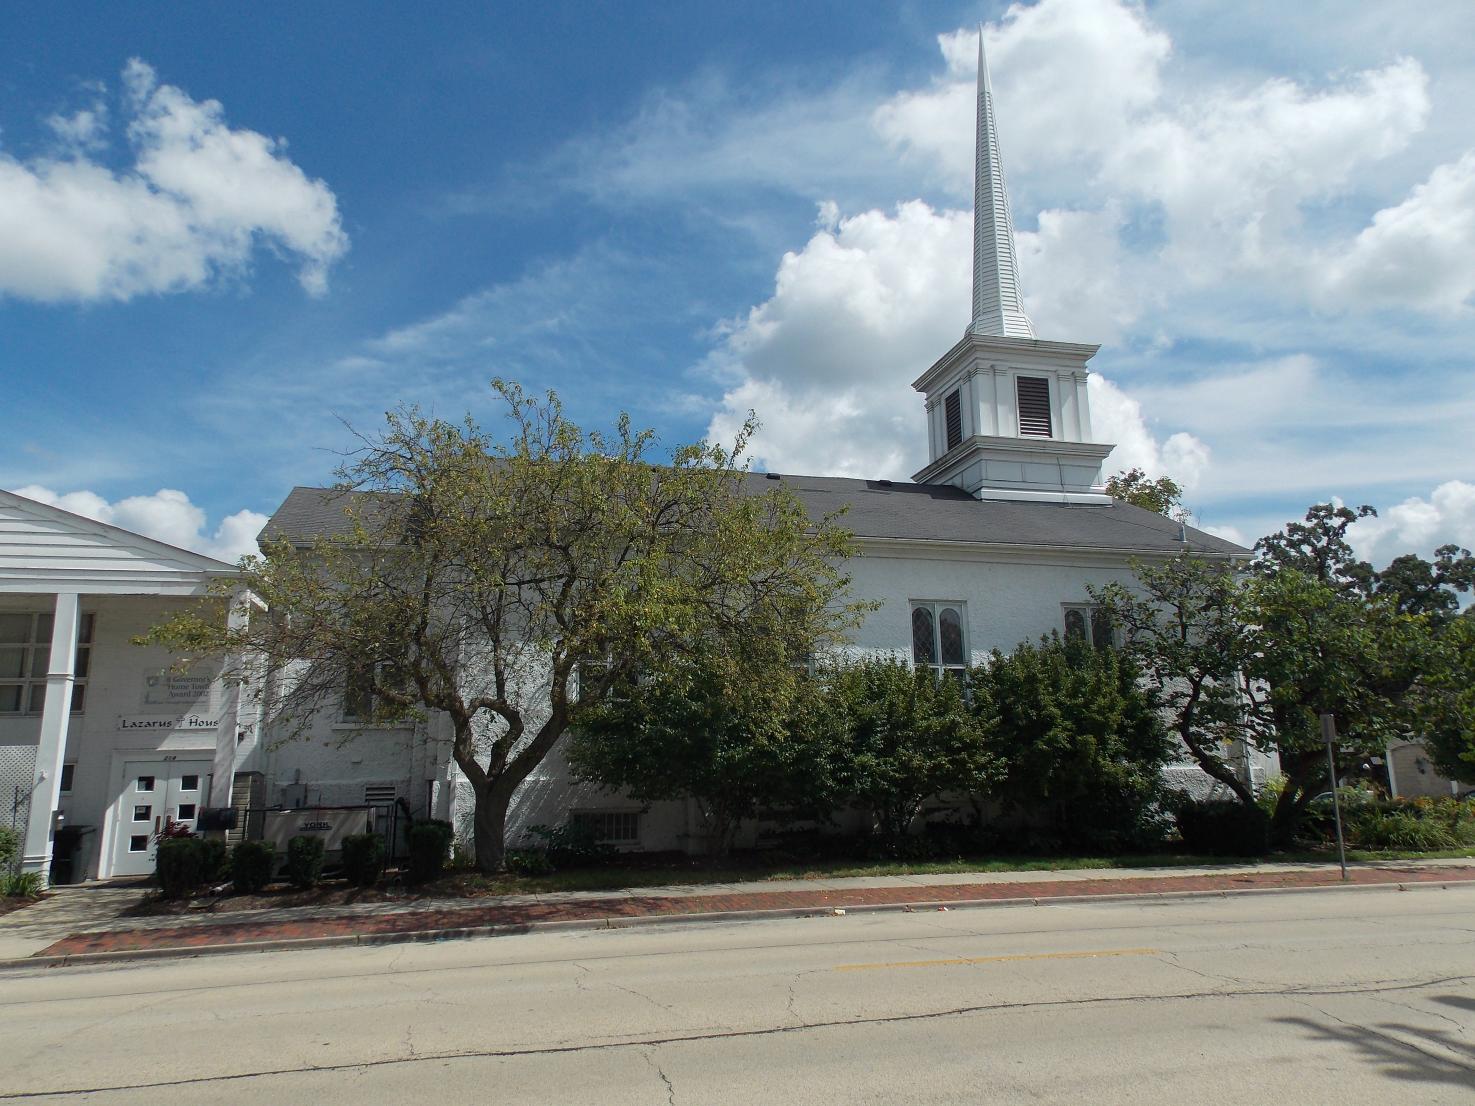

## ARCHITECTURAL SURVEY

ST. CHARLES CENTRAL DISTRICT ST. CHARLES, ILLINOIS

ST. CHARLES HISTORIC PRESERVATION COMMISSION

DIXON ASSOCIATES / ARCHITECTS

| ARCHITECTURAL I                                                                                                                                                           | NTE         | GRI         | ГΥ | BUILDING CONDITION                                                                                                                                                                                                                                                                                                                                                   |  |  |
|---------------------------------------------------------------------------------------------------------------------------------------------------------------------------|-------------|-------------|----|----------------------------------------------------------------------------------------------------------------------------------------------------------------------------------------------------------------------------------------------------------------------------------------------------------------------------------------------------------------------|--|--|
|                                                                                                                                                                           | 1           | 2           | 3  | ☐ Excellent: Well-maintained                                                                                                                                                                                                                                                                                                                                         |  |  |
| ☐ Unaltered                                                                                                                                                               |             |             |    | ☐ Good: Minor maintenance needed                                                                                                                                                                                                                                                                                                                                     |  |  |
| ☐ Minor Alteration                                                                                                                                                        | $\boxtimes$ | $\boxtimes$ |    | ☐ Fair: Major repairs needed                                                                                                                                                                                                                                                                                                                                         |  |  |
| ☐ Major Alteration                                                                                                                                                        |             |             |    | ☐ Poor: Deteriorated                                                                                                                                                                                                                                                                                                                                                 |  |  |
| Sensitive to original Insensitive to original Insensitive to original 1: first floor; 2: upper floors  ARCHITECTURAL SIGN  Significant  □ Contributing □ Non-Contributing | ; 3: roc    |             |    | ARCHITECTURAL DESCRIPTION  Style: Greek Revival  Date of Construction: 1848  Source: A Field Guide to American Architecture  Features:  Simple gable front Greek Revival style with flat roof portico with four square columns. Aluminum spire replaced original wood spire in the late 1980's. Stone building built by mason William Beith, later clad with stucco. |  |  |