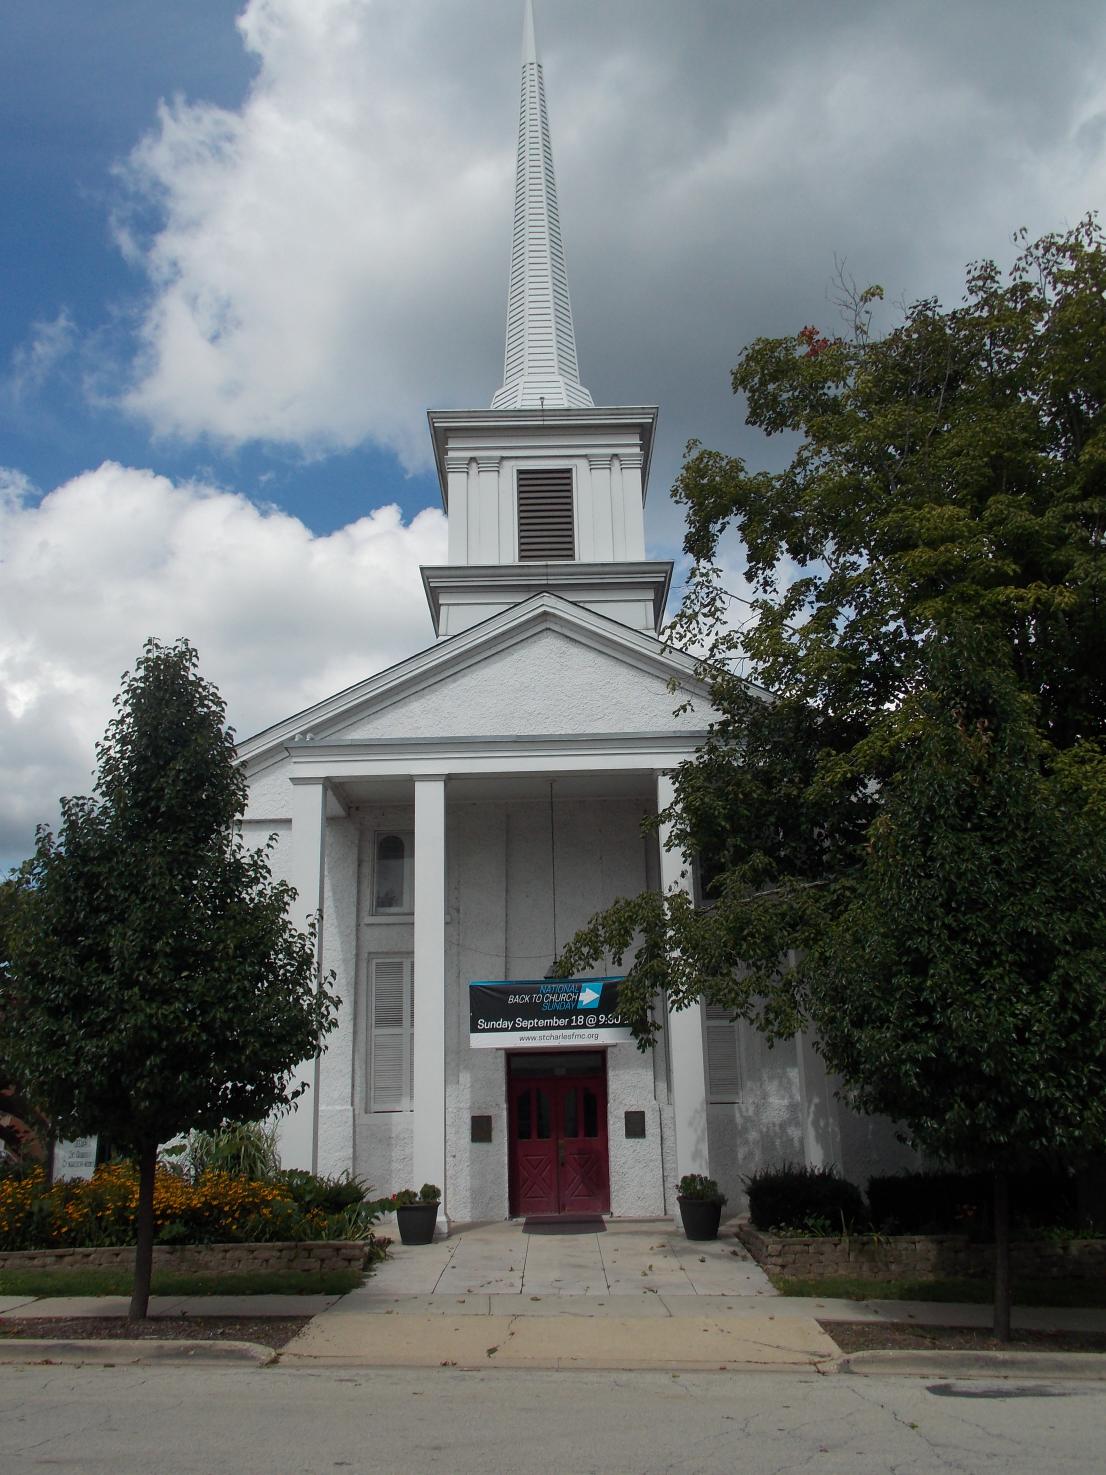

## ARCHITECTURAL SURVEY

ST. CHARLES CENTRAL DISTRICT ST. CHARLES, ILLINOIS

ST. CHARLES HISTORIC PRESERVATION COMMISSION

DIXON ASSOCIATES / ARCHITECTS

| ARCHITECTURAL I                                                                                                                                                           | NTE         | GRI         | ГΥ | BUILDING CONDITION                                                                                                                                                                                                                                                                                                                                                   |  |  |
|---------------------------------------------------------------------------------------------------------------------------------------------------------------------------|-------------|-------------|----|----------------------------------------------------------------------------------------------------------------------------------------------------------------------------------------------------------------------------------------------------------------------------------------------------------------------------------------------------------------------|--|--|
|                                                                                                                                                                           | 1           | 2           | 3  | ☐ Excellent: Well-maintained                                                                                                                                                                                                                                                                                                                                         |  |  |
| ☐ Unaltered                                                                                                                                                               |             |             |    | ☐ Good: Minor maintenance needed                                                                                                                                                                                                                                                                                                                                     |  |  |
| ☐ Minor Alteration                                                                                                                                                        | $\boxtimes$ | $\boxtimes$ |    | ☐ Fair: Major repairs needed                                                                                                                                                                                                                                                                                                                                         |  |  |
| ☐ Major Alteration                                                                                                                                                        |             |             |    | ☐ Poor: Deteriorated                                                                                                                                                                                                                                                                                                                                                 |  |  |
| Sensitive to original Insensitive to original Insensitive to original 1: first floor; 2: upper floors  ARCHITECTURAL SIGN  Significant  □ Contributing □ Non-Contributing | ; 3: roc    |             |    | ARCHITECTURAL DESCRIPTION  Style: Greek Revival  Date of Construction: 1848  Source: A Field Guide to American Architecture  Features:  Simple gable front Greek Revival style with flat roof portico with four square columns. Aluminum spire replaced original wood spire in the late 1980's. Stone building built by mason William Beith, later clad with stucco. |  |  |