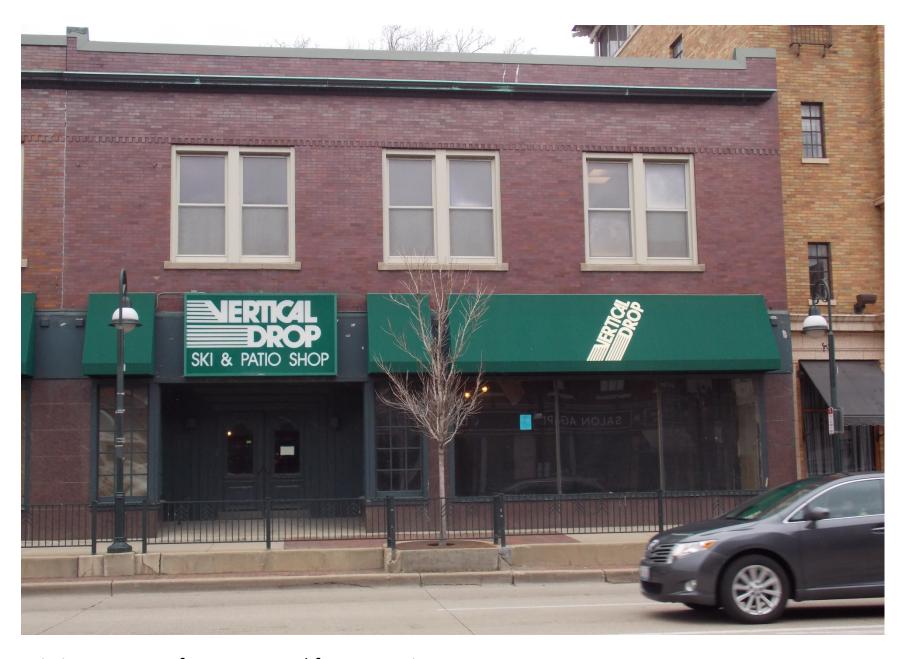

#### **EXECUTIVE SUMMARY:**

Elevation drawing

The first floor of 116 W. Main St., the former Vertical Drop store space, spans two buildings. The eastern building is proposed to be renovated for the Aveda- Mixology Salon & Spa.

The first floor storefront of the eastern building is proposed to be completely replaced. Other aesthetic changes are proposed, including painting the brick over the entire front facade and painting the windows to a contrasting color.

Existing east storefront proposed for renovation