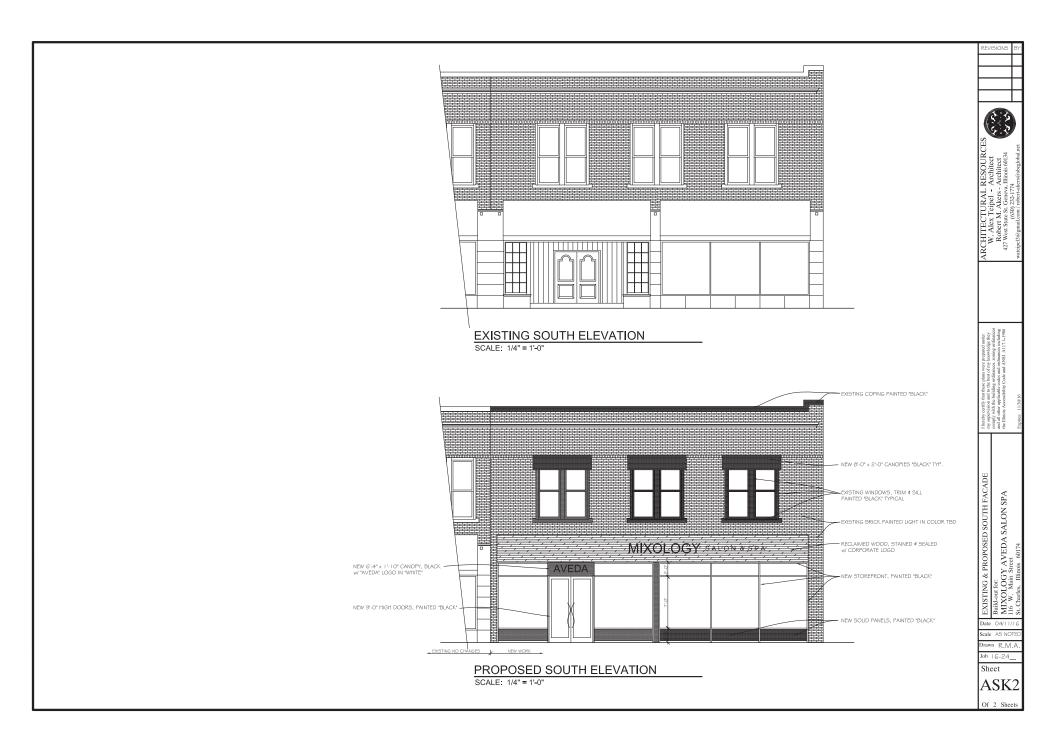

#### **EXECUTIVE SUMMARY:**

Elevation drawing

The first floor of 116 W. Main St., the former Vertical Drop store space, spans two buildings. The eastern building is proposed to be renovated for the Aveda- Mixology Salon & Spa.

The first floor storefront of the eastern building is proposed to be completely replaced. Other aesthetic changes are proposed, including painting the brick over the entire front facade and painting the windows to a contrasting color.

The building is rated as "Non-Contributing" in the 1994 Architectural Survey. The existing storefront dates from the 1970s and was partially remodeled in the 1990s.