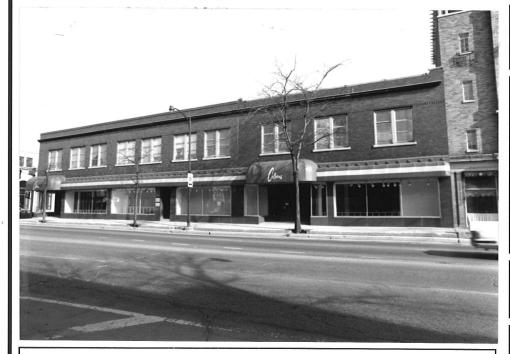

#### **EXECUTIVE SUMMARY:**

Elevation drawing

The first floor of 116 W. Main St., the former Vertical Drop store space, spans two buildings. The eastern building is proposed to be renovated for the Aveda- Mixology Salon & Spa.

The first floor storefront of the eastern building is proposed to be completely replaced. Other aesthetic changes are proposed, including painting the brick over the entire front facade and painting the windows to a contrasting color.

The building is rated as "Non-Contributing" in the 1994 Architectural Survey. The existing storefront dates from the 1970s and was partially remodeled in the 1990s.