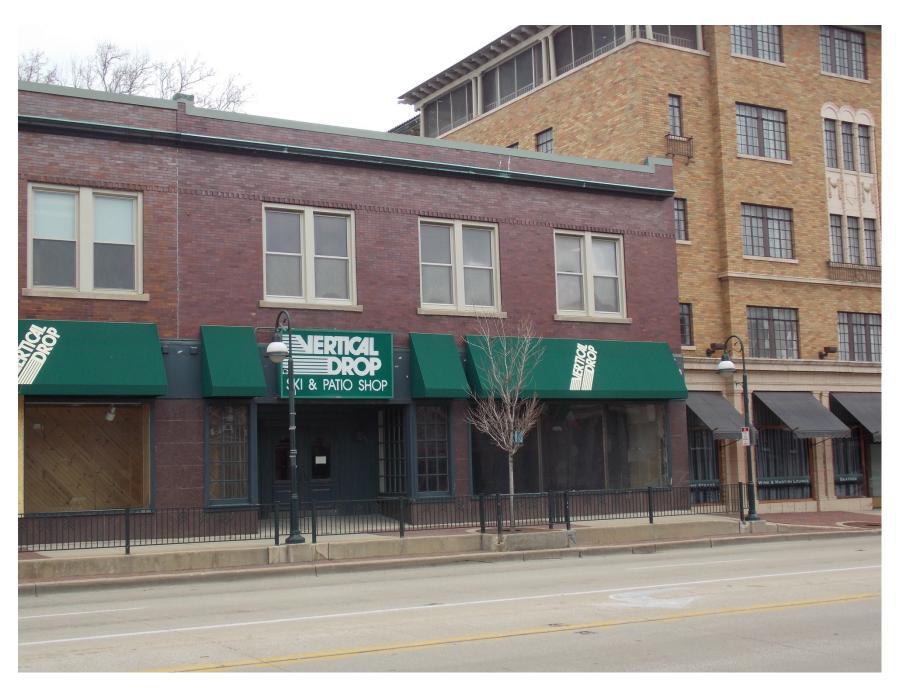

#### **EXECUTIVE SUMMARY:**

Elevation drawing

The first floor of 116 W. Main St., the former Vertical Drop store space, spans two buildings. The eastern building is proposed to be renovated for the Aveda- Mixology Salon & Spa.

The first floor storefront of the eastern building is proposed to be completely replaced. Other aesthetic changes are proposed, including painting the brick over the entire front facade and painting the windows to a contrasting color.

Existing east storefront proposed for renovation