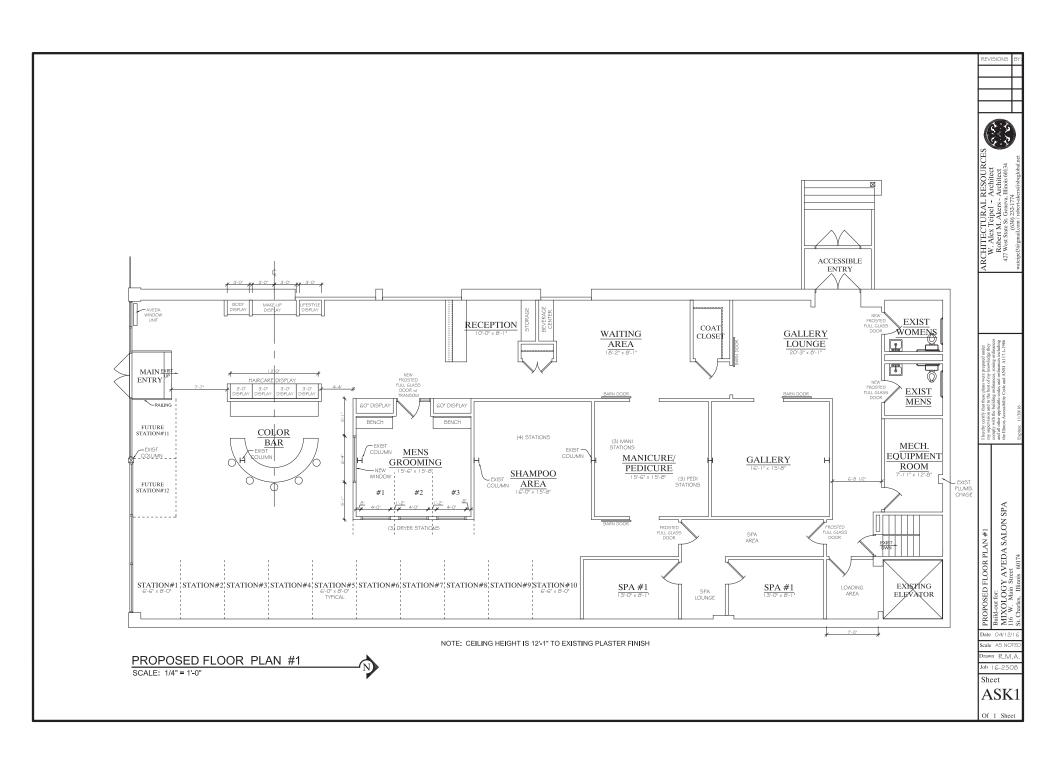

#### **EXECUTIVE SUMMARY:**

Elevation drawing

The first floor of 116 W. Main St., the former Vertical Drop store space, spans two buildings. The eastern building is proposed to be renovated for the Aveda- Mixology Salon & Spa.

The first floor storefront of the eastern building is proposed to be completely replaced. Other aesthetic changes are proposed, including painting the brick over the entire front facade and painting the windows to a contrasting color.