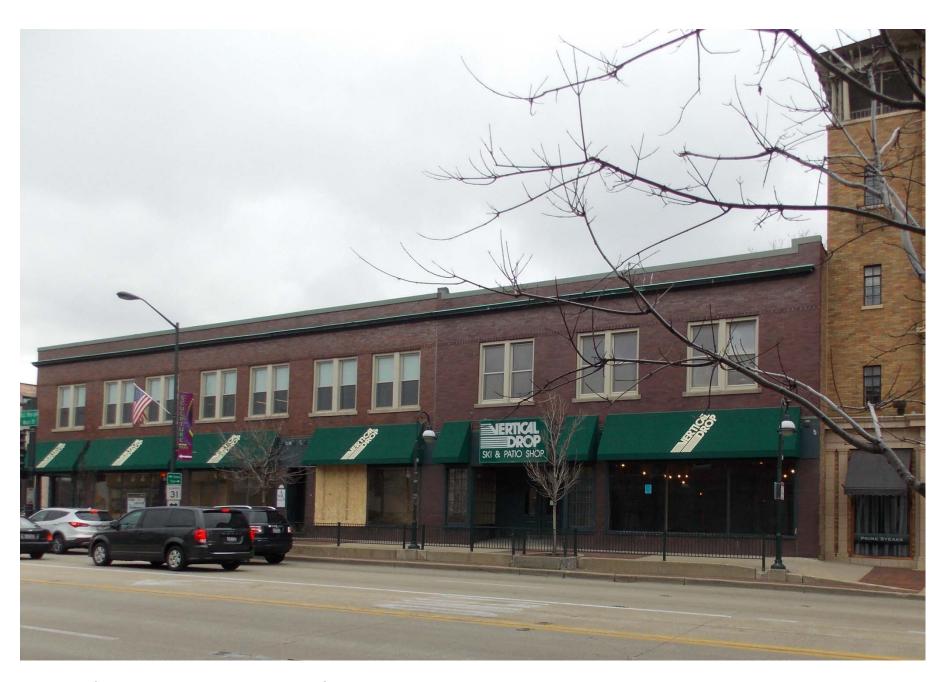

#### **EXECUTIVE SUMMARY:**

Elevation drawing

The first floor of 116 W. Main St., the former Vertical Drop store space, spans two buildings. The eastern building is proposed to be renovated for the Aveda- Mixology Salon & Spa.

The first floor storefront of the eastern building is proposed to be completely replaced. Other aesthetic changes are proposed, including painting the brick over the entire front facade and painting the windows to a contrasting color.

# Representation in Existing Surveys:

- ☐ Federal
- ☐ State
- □ County
- ☐ Local

Block No. 4

**Building No. 2** 

**SURVEY DATE:** 

**MAY 1994** 

Existing former Vertical Drop storefront

Existing east storefront proposed for renovation