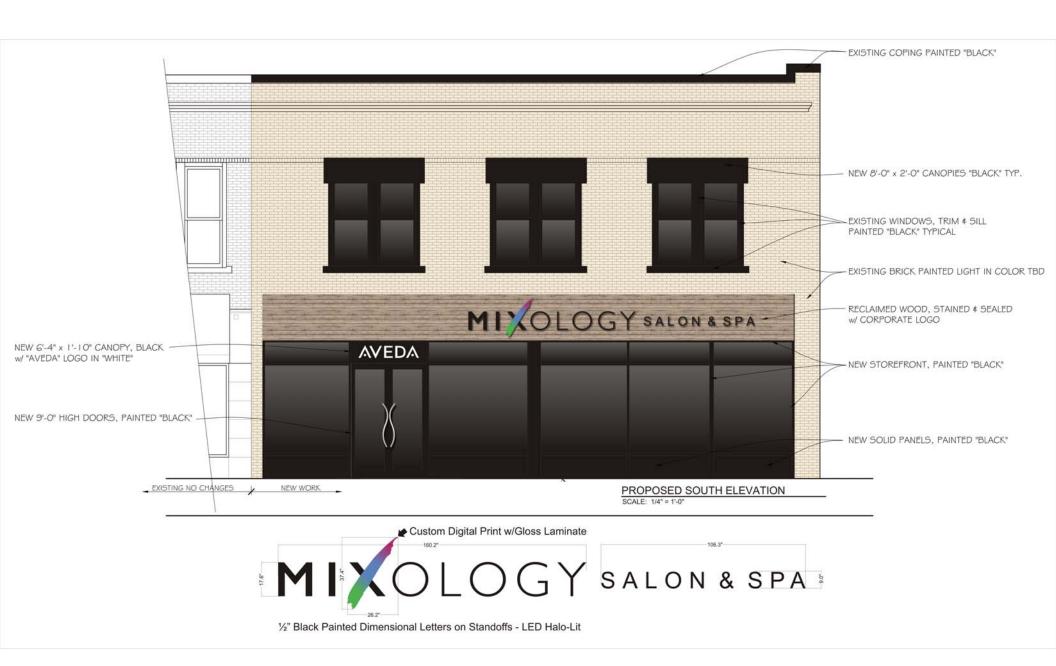

#### **EXECUTIVE SUMMARY:**

Elevation drawing

The first floor of 116 W. Main St., the former Vertical Drop store space, spans two buildings. The eastern building is proposed to be renovated for the Aveda- Mixology Salon & Spa.

The first floor storefront of the eastern building is proposed to be completely replaced. Other aesthetic changes are proposed, including painting the brick over the entire front facade and painting the windows to a contrasting color.

The building is rated as "Non-Contributing" in the 1994 Architectural Survey. The existing storefront dates from the 1970s and was partially remodeled in the 1990s.