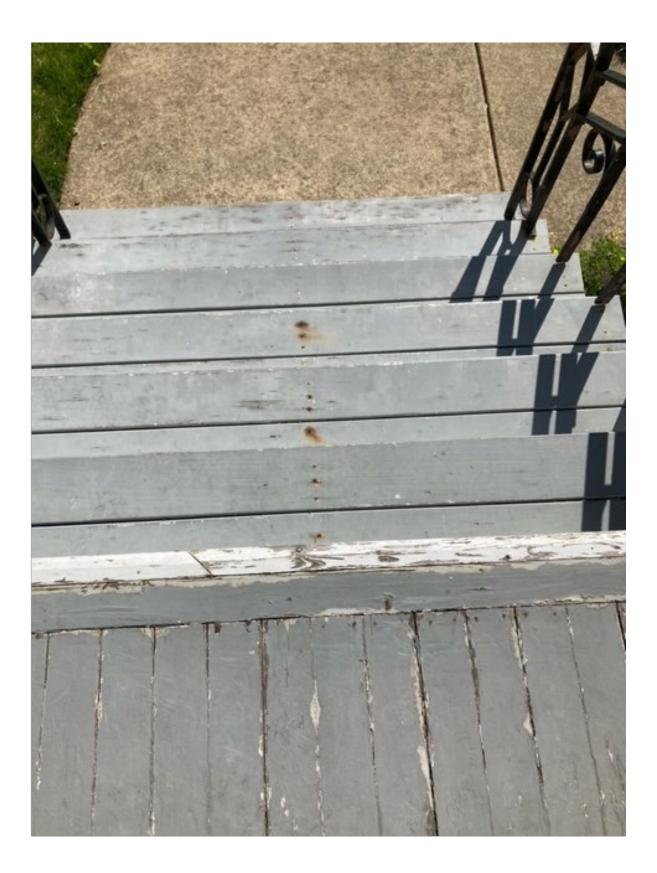

- A Façade Improvement Grant has been requested by Paul Jasper for the property located at 405 W Main St.
- Proposed work includes painting the exterior and railings.
- Total project cost is between \$7,650 and \$10,000. Requested grant amount will be finalized at the meeting. Project is eligible for up to \$5,000.

**Documentation on Existing Conditions:** Reports or photographs to demonstrate need for improvements.

□ **W-9 Form:** Filled out and signed by the grant applicant, with a Federal Tax ID Number (or a Social Security Number for an individual)