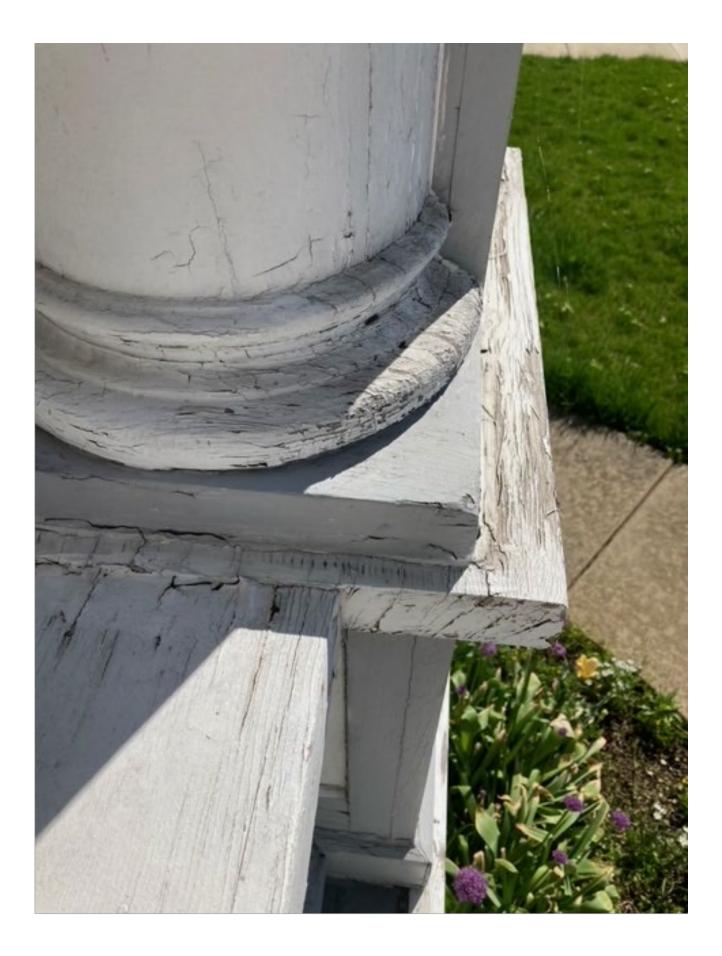

- A Façade Improvement Grant has been requested by Paul Jasper for the property located at 405 W Main St.
- Proposed work includes painting the exterior and railings.
- Total project cost is between \$7,650 and \$10,000. Requested grant amount will be finalized at the meeting. Project is eligible for up to \$5,000.

**Documentation on Existing Conditions:** Reports or photographs to demonstrate need for improvements.

□ **W-9 Form:** Filled out and signed by the grant applicant, with a Federal Tax ID Number (or a Social Security Number for an individual)