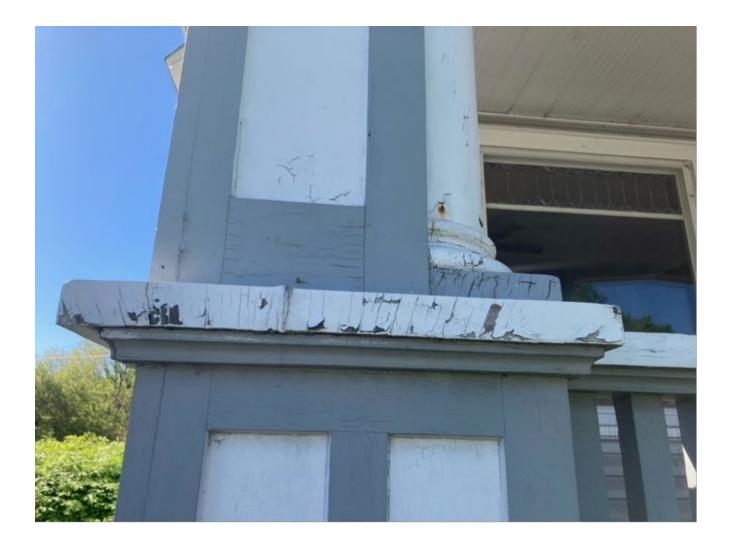

- A Façade Improvement Grant has been requested by Paul Jasper for the property located at 405 W Main St.
- Proposed work includes painting the exterior and railings.
- Total project cost is between \$7,650 and \$10,000. Requested grant amount will be finalized at the meeting. Project is eligible for up to \$5,000.

**Documentation on Existing Conditions:** Reports or photographs to demonstrate need for improvements.

□ **W-9 Form:** Filled out and signed by the grant applicant, with a Federal Tax ID Number (or a Social Security Number for an individual)