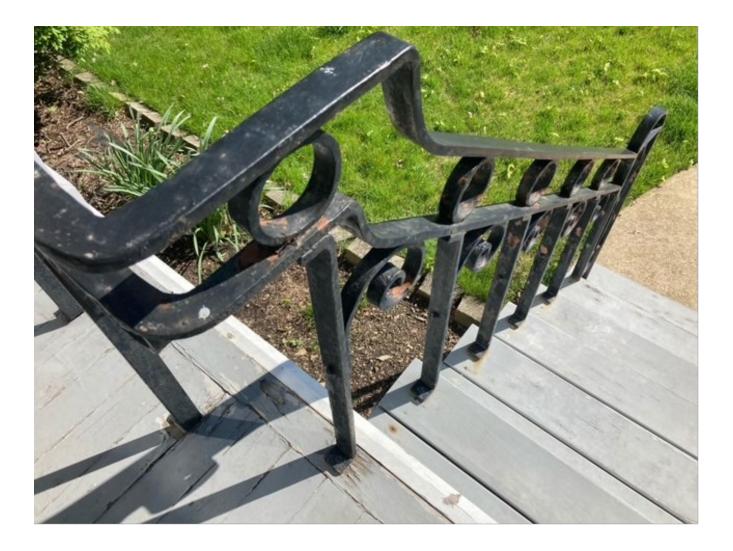

- A Façade Improvement Grant has been requested by Paul Jasper for the property located at 405 W Main St.
- Proposed work includes painting the exterior and railings.
- Total project cost is between \$7,650 and \$10,000. Requested grant amount will be finalized at the meeting. Project is eligible for up to \$5,000.

# From: larry foxvalleysandblasting.com larry@foxvalleysandblasting.com Subject: RE: Railing Sandblast and Powder Coat

Date: May 9, 2024 at 12:13:10 PM

To: Paul Jasper pjasper23@yahoo.com

Paul,

Thank you for your inquiry into our services.

We can blast, Powder Coat prime, and finish Powder Coat your railing with any of the 700 colors we have on hand for \$30.00 per linear foot.

Larry Dickson **Operations Manager** Fox Valley Sandblasting Inc. 207 Beaver St. Yorkville, II. 60560 630-553-6050 larrv@foxvalleysandblasting.com

Hi Larry,

We spoke on the phone about the iron railings for my house. Please see the attached pictures and let me know estimated price for sandblasting and powder coating in a similar black finish.

Thank you, Paul Jasper 630-618-6091