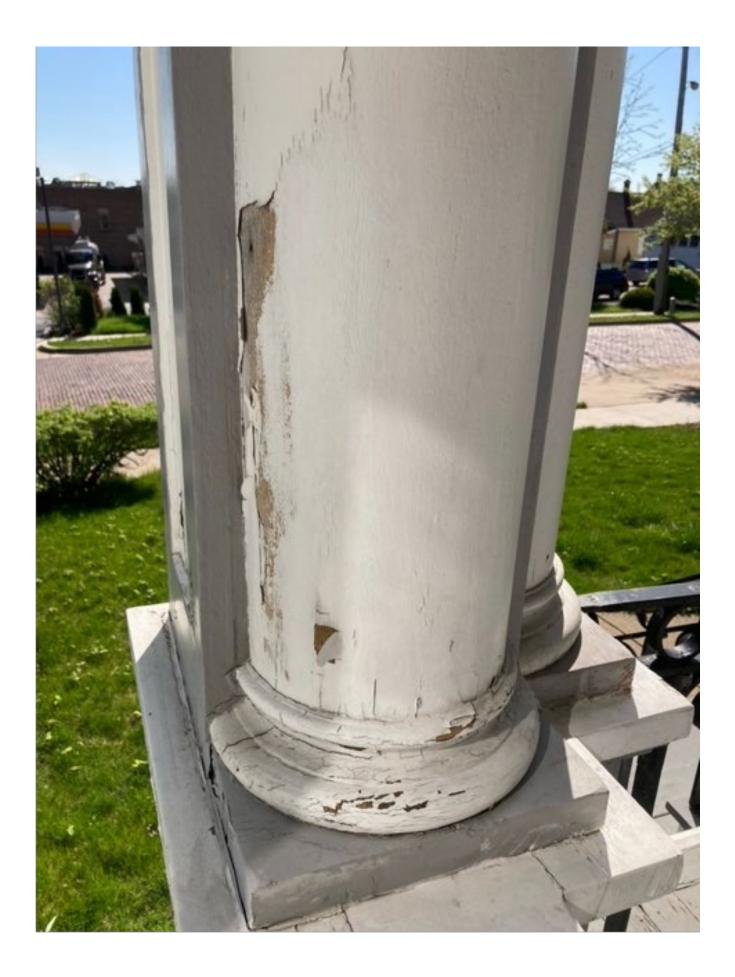

- A Façade Improvement Grant has been requested by Paul Jasper for the property located at 405 W Main St.
- Proposed work includes painting the exterior and railings.
- Total project cost is between \$7,650 and \$10,000. Requested grant amount will be finalized at the meeting. Project is eligible for up to \$5,000.

**Documentation on Existing Conditions:** Reports or photographs to demonstrate need for improvements.

□ **W-9 Form:** Filled out and signed by the grant applicant, with a Federal Tax ID Number (or a Social Security Number for an individual)