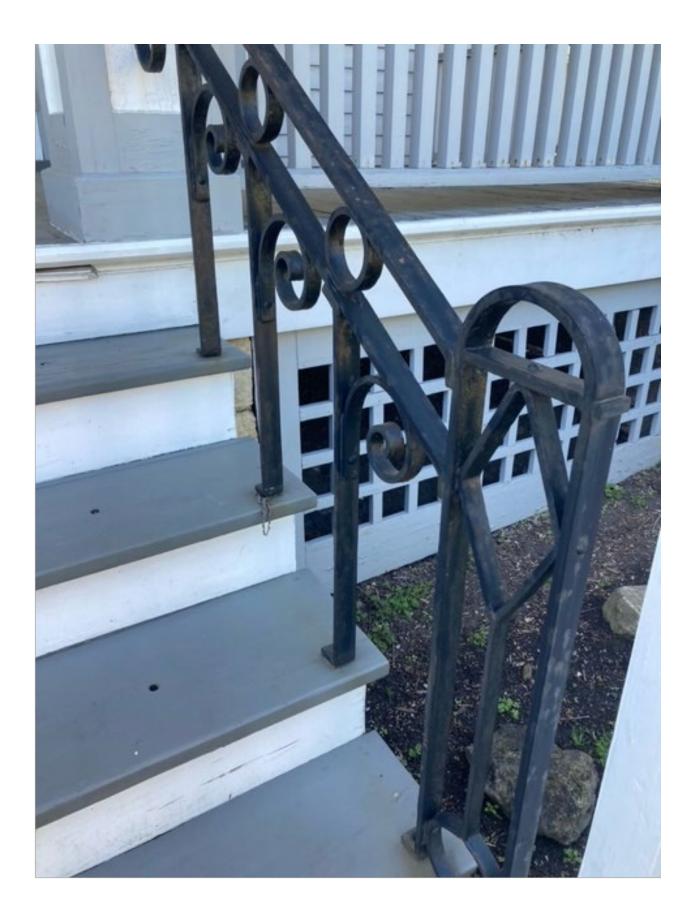

- A Façade Improvement Grant has been requested by Paul Jasper for the property located at 405 W Main St.
- Proposed work includes painting the exterior and railings.
- Total project cost is between \$7,650 and \$10,000. Requested grant amount will be finalized at the meeting. Project is eligible for up to \$5,000.

# From: larry foxvalleysandblasting.com larry@foxvalleysandblasting.com Subject: RE: Railing Sandblast and Powder Coat

Date: May 9, 2024 at 12:13:10 PM

To: Paul Jasper pjasper23@yahoo.com

Paul,

Thank you for your inquiry into our services.

We can blast, Powder Coat prime, and finish Powder Coat your railing with any of the 700 colors we have on hand for \$30.00 per linear foot.

Larry Dickson **Operations Manager** Fox Valley Sandblasting Inc. 207 Beaver St. Yorkville, II. 60560 630-553-6050 larrv@foxvalleysandblasting.com

Approximately 30 linear feet 30 L.F.  $\frac{30 \text{ L.F.}}{\frac{4}{30}/\text{ L.F.}}$   $\approx \frac{4900}{700}$ 

From: Paul Jasper <piasper23@vahoo.com> Sent: Thursday, May 9, 2024 11:48 AM To: larry foxvalleysandblasting.com <a href="mailto:larry@foxvalleysandblasting.com">larry@foxvalleysandblasting.com</a>> Subject: Railing Sandblast and Powder Coat

Hi Larry,

We spoke on the phone about the iron railings for my house. Please see the attached pictures and let me know estimated price for sandblasting and powder coating in a similar black finish.

Thank you, Paul Jasper 630-618-6091