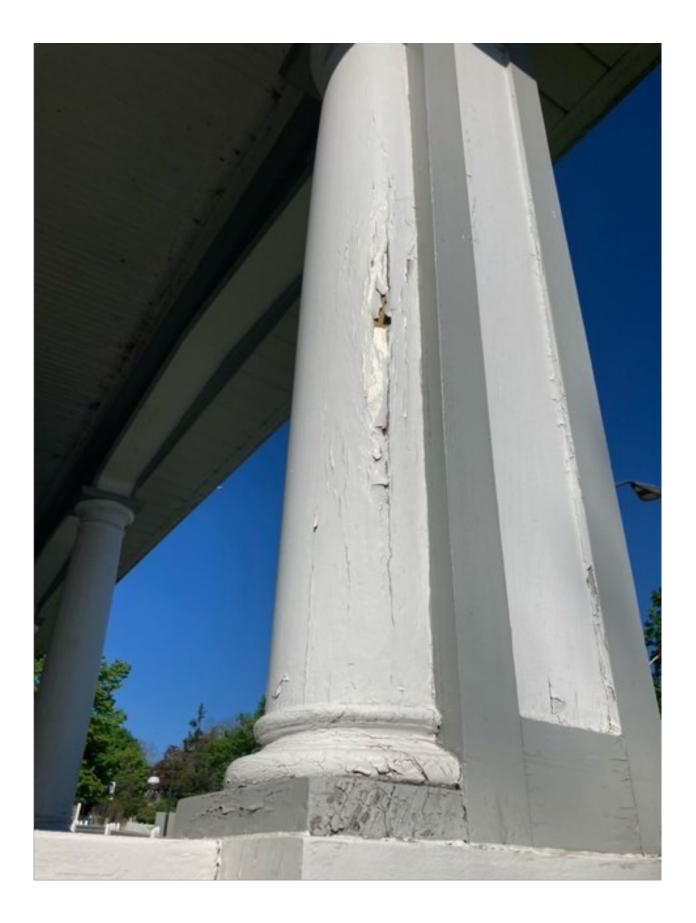

- A Façade Improvement Grant has been requested by Paul Jasper for the property located at 405 W Main St.
- Proposed work includes painting the exterior and railings.
- Total project cost is between \$7,650 and \$10,000. Requested grant amount will be finalized at the meeting. Project is eligible for up to \$5,000.

**Documentation on Existing Conditions:** Reports or photographs to demonstrate need for improvements.

□ **W-9 Form:** Filled out and signed by the grant applicant, with a Federal Tax ID Number (or a Social Security Number for an individual)