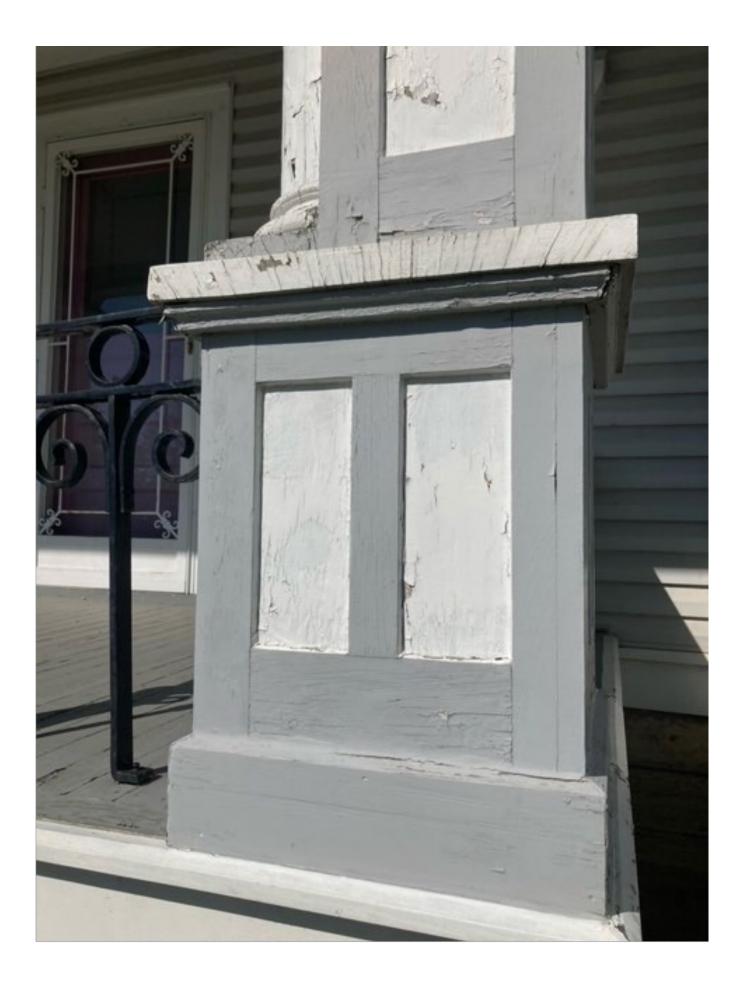

- A Façade Improvement Grant has been requested by Paul Jasper for the property located at 405 W Main St.
- Proposed work includes painting the exterior and railings.
- Total project cost is between \$7,650 and \$10,000. Requested grant amount will be finalized at the meeting. Project is eligible for up to \$5,000.

**Documentation on Existing Conditions:** Reports or photographs to demonstrate need for improvements.

□ **W-9 Form:** Filled out and signed by the grant applicant, with a Federal Tax ID Number (or a Social Security Number for an individual)