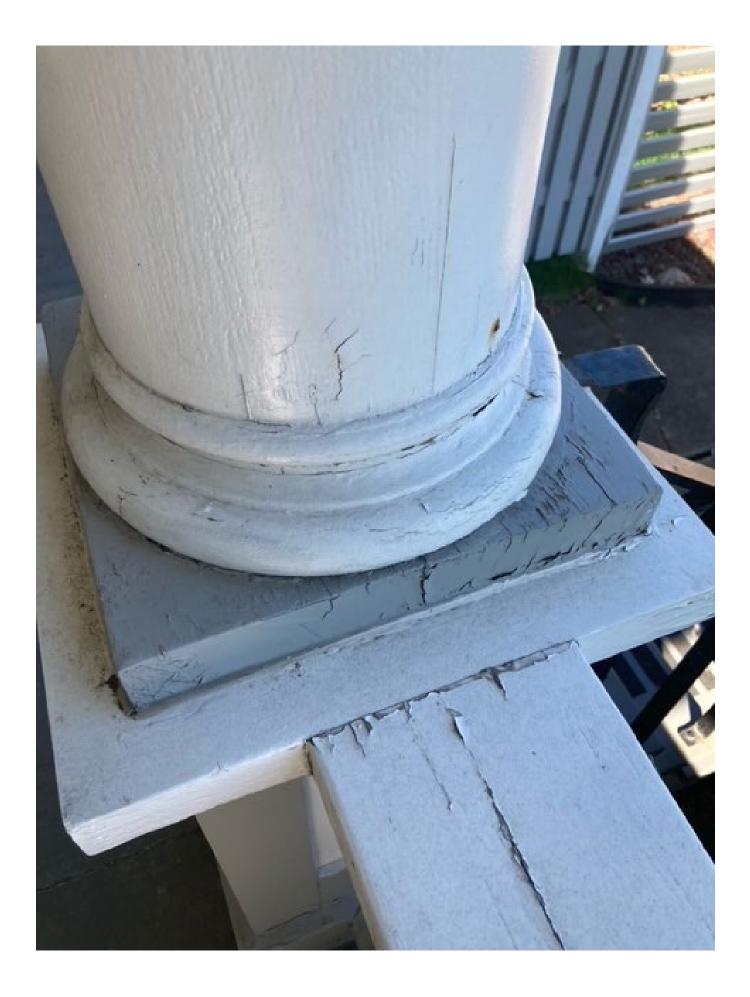

- A Façade Improvement Grant has been requested by Paul Jasper for the property located at 405 W Main St.
- Proposed work includes painting the exterior and railings.
- Total project cost is between \$7,650 and \$10,000. Requested grant amount will be finalized at the meeting. Project is eligible for up to \$5,000.

**Documentation on Existing Conditions:** Reports or photographs to demonstrate need for improvements.

□ **W-9 Form:** Filled out and signed by the grant applicant, with a Federal Tax ID Number (or a Social Security Number for an individual)