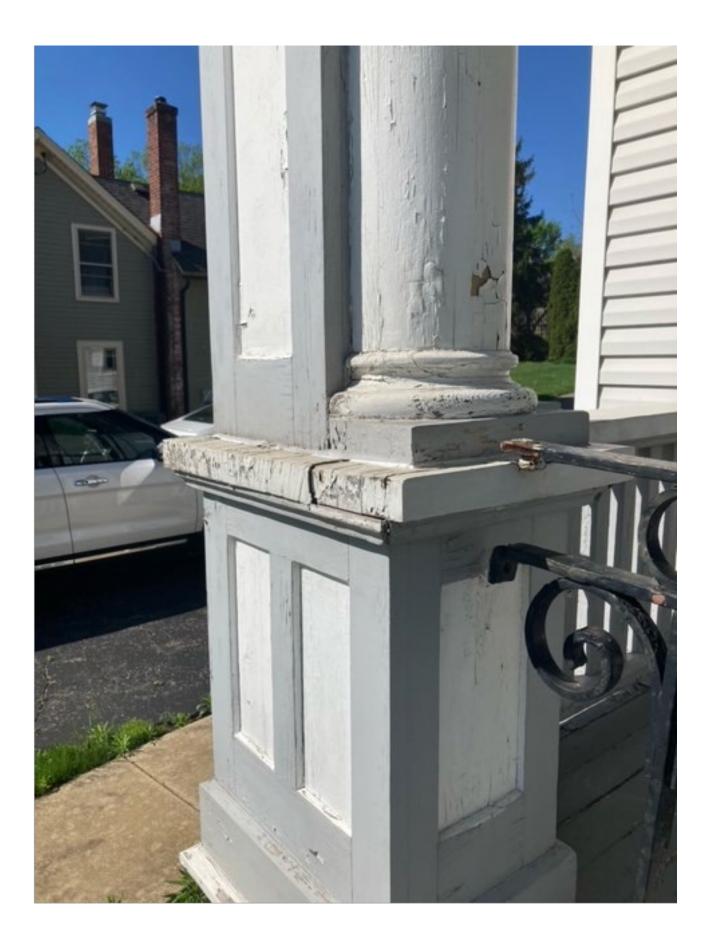

- A Façade Improvement Grant has been requested by Paul Jasper for the property located at 405 W Main St.
- Proposed work includes painting the exterior and railings.
- Total project cost is between \$7,650 and \$10,000. Requested grant amount will be finalized at the meeting. Project is eligible for up to \$5,000.

**Documentation on Existing Conditions:** Reports or photographs to demonstrate need for improvements.

□ **W-9 Form:** Filled out and signed by the grant applicant, with a Federal Tax ID Number (or a Social Security Number for an individual)