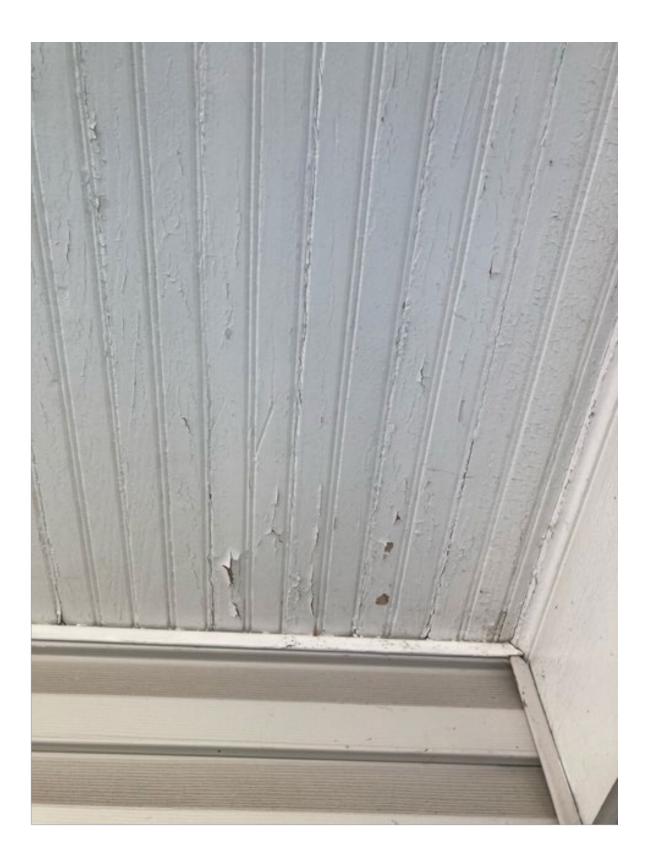

- A Façade Improvement Grant has been requested by Paul Jasper for the property located at 405 W Main St.
- Proposed work includes painting the exterior and railings.
- Total project cost is between \$7,650 and \$10,000. Requested grant amount will be finalized at the meeting. Project is eligible for up to \$5,000.

**Documentation on Existing Conditions:** Reports or photographs to demonstrate need for improvements.

□ **W-9 Form:** Filled out and signed by the grant applicant, with a Federal Tax ID Number (or a Social Security Number for an individual)