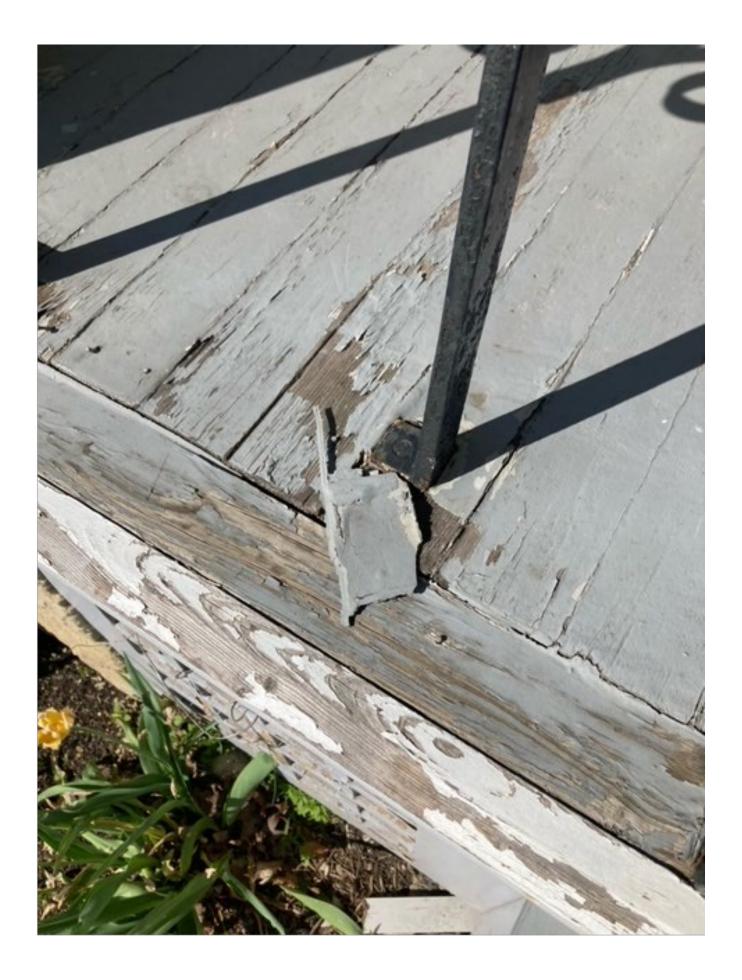

- A Façade Improvement Grant has been requested by Paul Jasper for the property located at 405 W Main St.
- Proposed work includes painting the exterior and railings.
- Total project cost is between \$7,650 and \$10,000. Requested grant amount will be finalized at the meeting. Project is eligible for up to \$5,000.

**Documentation on Existing Conditions:** Reports or photographs to demonstrate need for improvements.

□ **W-9 Form:** Filled out and signed by the grant applicant, with a Federal Tax ID Number (or a Social Security Number for an individual)