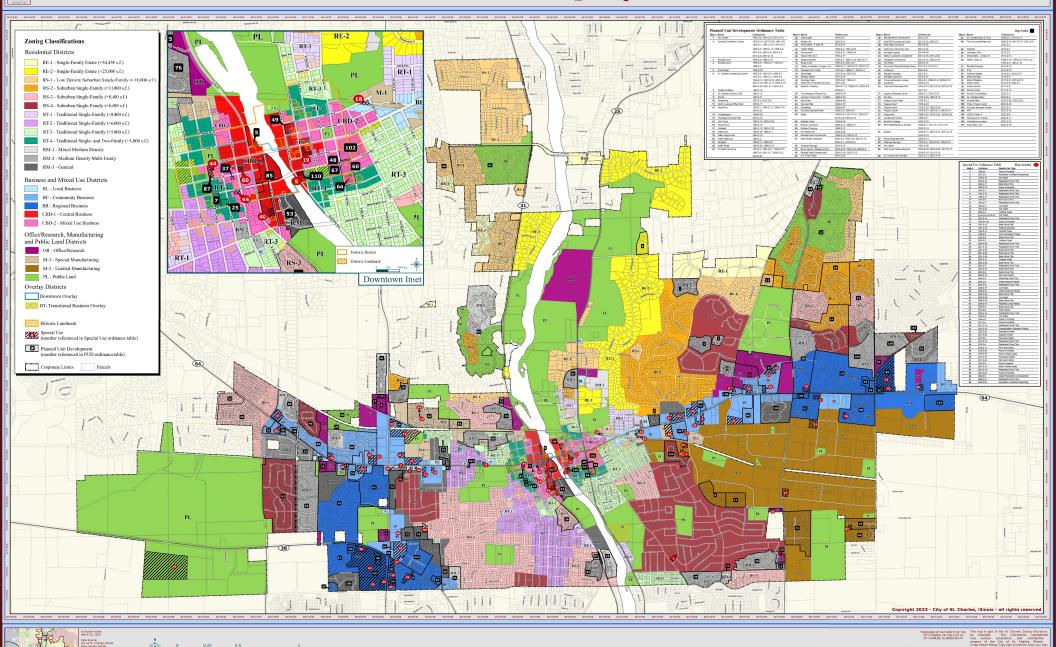

The BL District is predominately located along Main Street, between downtown and Tyler Rd. on the east side and between downtown and Randall Rd. on the west side. Most BL properties are adjacent to residential areas and are generally smaller in size than BC (Community Business) or BR (Regional Business) properties. Smaller scale commercial and office uses are permitted in the BL District, while uses that have the potential to generate increased activity and noise such as Theaters, Live Entertainment, and Gas Stations, are not permitted. The attached map shows the location of BL property. Table 17.14-1 Permitted and Special Uses in the commercial zoning districts is also attached.

### V. ATTACHMENTS

- Zoning Map
- Table 17.14-1
- Application, received 1/22/24

### Official Zoning Map

Two East Main Street St. Charles, IL 60174-1984 Phone: 680-377-4400 Fax: 630-377-4440 - www.stcharlesil.gov

| PERMITTED AND SPECIAL USES        | A Marie Control |          |             |                |                |                   |       |                                         |  |
|-----------------------------------|-----------------|----------|-------------|----------------|----------------|-------------------|-------|-----------------------------------------|--|
|                                   | ZONIN           | G DISTRI | CT          |                |                |                   |       |                                         |  |
| P=Permitted Use                   |                 |          |             |                | DOWN           |                   |       |                                         |  |
| S=Special Use                     |                 |          |             |                | OVERLAY        |                   |       | SPECIFIC USE STANDARDS                  |  |
| A=Permitted Accessory Use         | BL              | BC       | BR          | CBD-1          | FIRST FLOOR    |                   | CBD-2 | OF EOIL TO USE STANDARDS                |  |
| SA=Special Use, Accessory Only    |                 |          |             |                | CBD1           | CBD2              | 1     |                                         |  |
| RESIDENTIAL USES                  |                 |          |             |                |                |                   |       |                                         |  |
| Artist Live/Work Space            |                 |          |             | Р              |                |                   | Р     | Section 17.20.030                       |  |
| Assisted Living Facility          |                 | S        |             | S              |                | with the state of | Р     |                                         |  |
| Dwelling, Upper Level             | Р               |          | E TENE      | Р              |                |                   | Р     |                                         |  |
| Dwelling Unit, Auxiliary          | 11 45 16 16     |          |             |                |                | A STORY           | Р     | Section 17.20.030                       |  |
| Dwelling, Multi-Family            | 2317.50         |          |             | Р              |                |                   | Р     |                                         |  |
| Dwelling, Townhouse               |                 | 1        |             |                |                | 120               | Р     |                                         |  |
| Dwelling, Two-Family              | 511-2018        |          | 1132        |                |                | Maria Spain       | Р     |                                         |  |
| Dwelling, Single-Family           | Р               |          |             |                | BAYBYAN        | 174743            | Р     |                                         |  |
| Group Home, Large                 | all appear      |          |             |                | FIF TH         |                   | Р     | Section 17.20.030                       |  |
| Group Home, Small                 |                 | 3        | 12/10/1- 1  |                | T. Jan Jan     |                   | Р     | Section 17.20.030                       |  |
| Independent Living Facility       |                 |          |             |                |                |                   | Р     |                                         |  |
| CULTURAL, RELIGIOUS, RECREAT      | TONAL AN        | ID ENTE  | RTAINMEN    | TUSES          |                |                   |       |                                         |  |
| Art Gallery/Studio                | Р               | IP       | P           | P              | P              | P                 | Р     |                                         |  |
| Carnival (as temporary use)       |                 | Р        | Р           | Р              |                |                   |       | Section 17.20.040, 050                  |  |
| Cultural Facility                 |                 | Р        | Р           | Р              | Р              | S                 | S     |                                         |  |
| Indoor Recreation and Amusement   | Market St.      |          |             | _              | -              |                   |       |                                         |  |
| (Including Health/Fitness Club)   |                 | P        | P           | P              | Р              | S                 | S     |                                         |  |
| Health/Fitness Club               | Р               |          | RISE SE     |                |                |                   |       |                                         |  |
| Live Entertainment                | a Halling       | P        | Р           | Р              | Р              |                   |       |                                         |  |
| Lodge or Private Club             | Р               | Р        | Р           | Р              |                |                   |       |                                         |  |
| Outdoor Amusement                 |                 |          | Ś           |                |                |                   |       |                                         |  |
| Outdoor Recreation                |                 | Р        | P           |                |                |                   |       |                                         |  |
| Park, Neighborhood                | Р               |          | ALC: N      | Р              | Р              | Р                 | Р     |                                         |  |
| Place of Worship                  | P               | Р        | Р           | Р              |                |                   | Р     |                                         |  |
| Public Plaza                      | Α               | Α        | Α           | Р              | Р              | Р                 | Р     |                                         |  |
| Temporary Outdoor Entertainment   | Α               | Α        | Α           | Р              | Р              |                   |       | Section 17.20.030                       |  |
| Theater                           | -10.4           | Р        | Р           | Р              | Р              | P                 |       |                                         |  |
| GOVERNMENTAL AND INSTITUTIO       | NAL USE         | S        |             |                |                |                   |       |                                         |  |
| College/University                | 4477            | Р        | P           | S              |                |                   |       |                                         |  |
| Emergency Medical Center          | Harrie          | 11       | Р           |                | Service in the | Mark and the      |       |                                         |  |
| Fairground                        | - The rest      | III.     | S           |                | 100            |                   |       |                                         |  |
| Golf Course                       | Bear in         |          | S           |                | 3 14 10        |                   |       |                                         |  |
| Homeless Shelter                  | 200             |          | <b>使用</b>   | S              | 11000          |                   | S     |                                         |  |
| Hospice                           |                 |          | Tale of the |                | W////          | PHI X             | S     |                                         |  |
| Hospital                          | 121.52          |          | Р           |                | 18.53          | The Lates         |       |                                         |  |
| Library                           |                 |          | 1857/181    | Р              | 55 13 1        |                   | P     |                                         |  |
| Office, Government                | J. T. A.        | P        |             | Р              | - 13           |                   | P     |                                         |  |
| Post Office                       | 104118          | P        | Р           | Р              | CLUE L         | i edile           | Р     |                                         |  |
| Public Service Facility           | TO BE           | P        | Р           | S              | 2 100          |                   |       |                                         |  |
| School, Specialized Instructional | Р               | P        | Р           | P              |                |                   | Р     |                                         |  |
| School, Primary or Secondary      |                 |          | 112024      |                |                | 10000             | P     |                                         |  |
| RETAIL AND SERVICE USES           |                 | - 1 200  |             |                |                | <b>特对4</b> 基础     |       |                                         |  |
| Alcohol and Tobacco Sales         | Di              | 1        |             | T <sub>D</sub> |                | T Dt              | T D+  | *0 17 00 00                             |  |
| Establishment                     | P*              | P        | Р           | P              | Р              | P*                | P*    | *Section 17.20.30                       |  |
| Bank                              | Р               | P        | Р           | P              | P*             | P*                | P     | Section 17.20.030<br>*Section 17.14.020 |  |
| Bed and Breakfast                 |                 |          |             | P              | 100            |                   | Р     | Section 17.20.030                       |  |
| Car Wash                          |                 | S        | P           | <u> </u>       |                |                   |       | Section 17.24.100                       |  |
| Currency Exchange                 | 45.51           | P        | P           | S              |                |                   |       |                                         |  |
| Day Care Center                   | Р               | P        | P           | S              |                |                   | P     | <del> </del>                            |  |