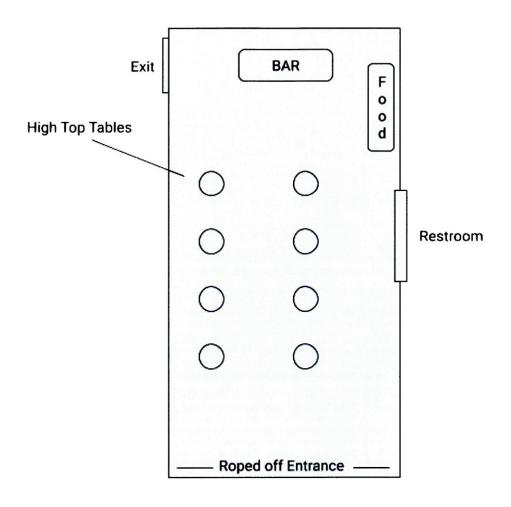

)

- 6. Licensee must rope/fence off the licensed premises.
- 7. Are children/minors permitted in the licensed premises? Y/S
- 8. Each patron must wear a wristband after having identification checked for legal alcohol consumption age.
- 9. A sign limited beer and/or wine consumption to the roped off area must be conspicuously displayed at all times.
- 10. Each server of alcohol must be BASSET certified need copy of BASSET certification.
- 11. A copy of site plan diagram to include roped area shall accompany this application.
- 12. All security/police resources needed shall be attached to this application with approval of the Chief of Police before final issuance by Liquor Commissioner.

#### **General Information**

- The Opening Night event will be held exclusively on the property of the Charlestowne 18 Cinema, which has both Commercial General Liability insurance and Liquor Liability insurance.
- The party begins at 5:30pm and will end promptly at 7:15pm.
- Food will be provided courtesy of Verita Restaurant in Batavia.
- All managers at the Charlestowne 18 Cinema are Basset certified.
- We will be supplying 10 high-top round tables, as well as assorted other decorations.
- The film screening begins at 7:20pm.
- We anticipate attendance between 100-125.

CHARLESTOWNE 18 CINEMA, St. Charles IL (Long hallway located on south side of theater)

BASSET Certified: Fran Yoshioka -Randy Pollock Zane Carter