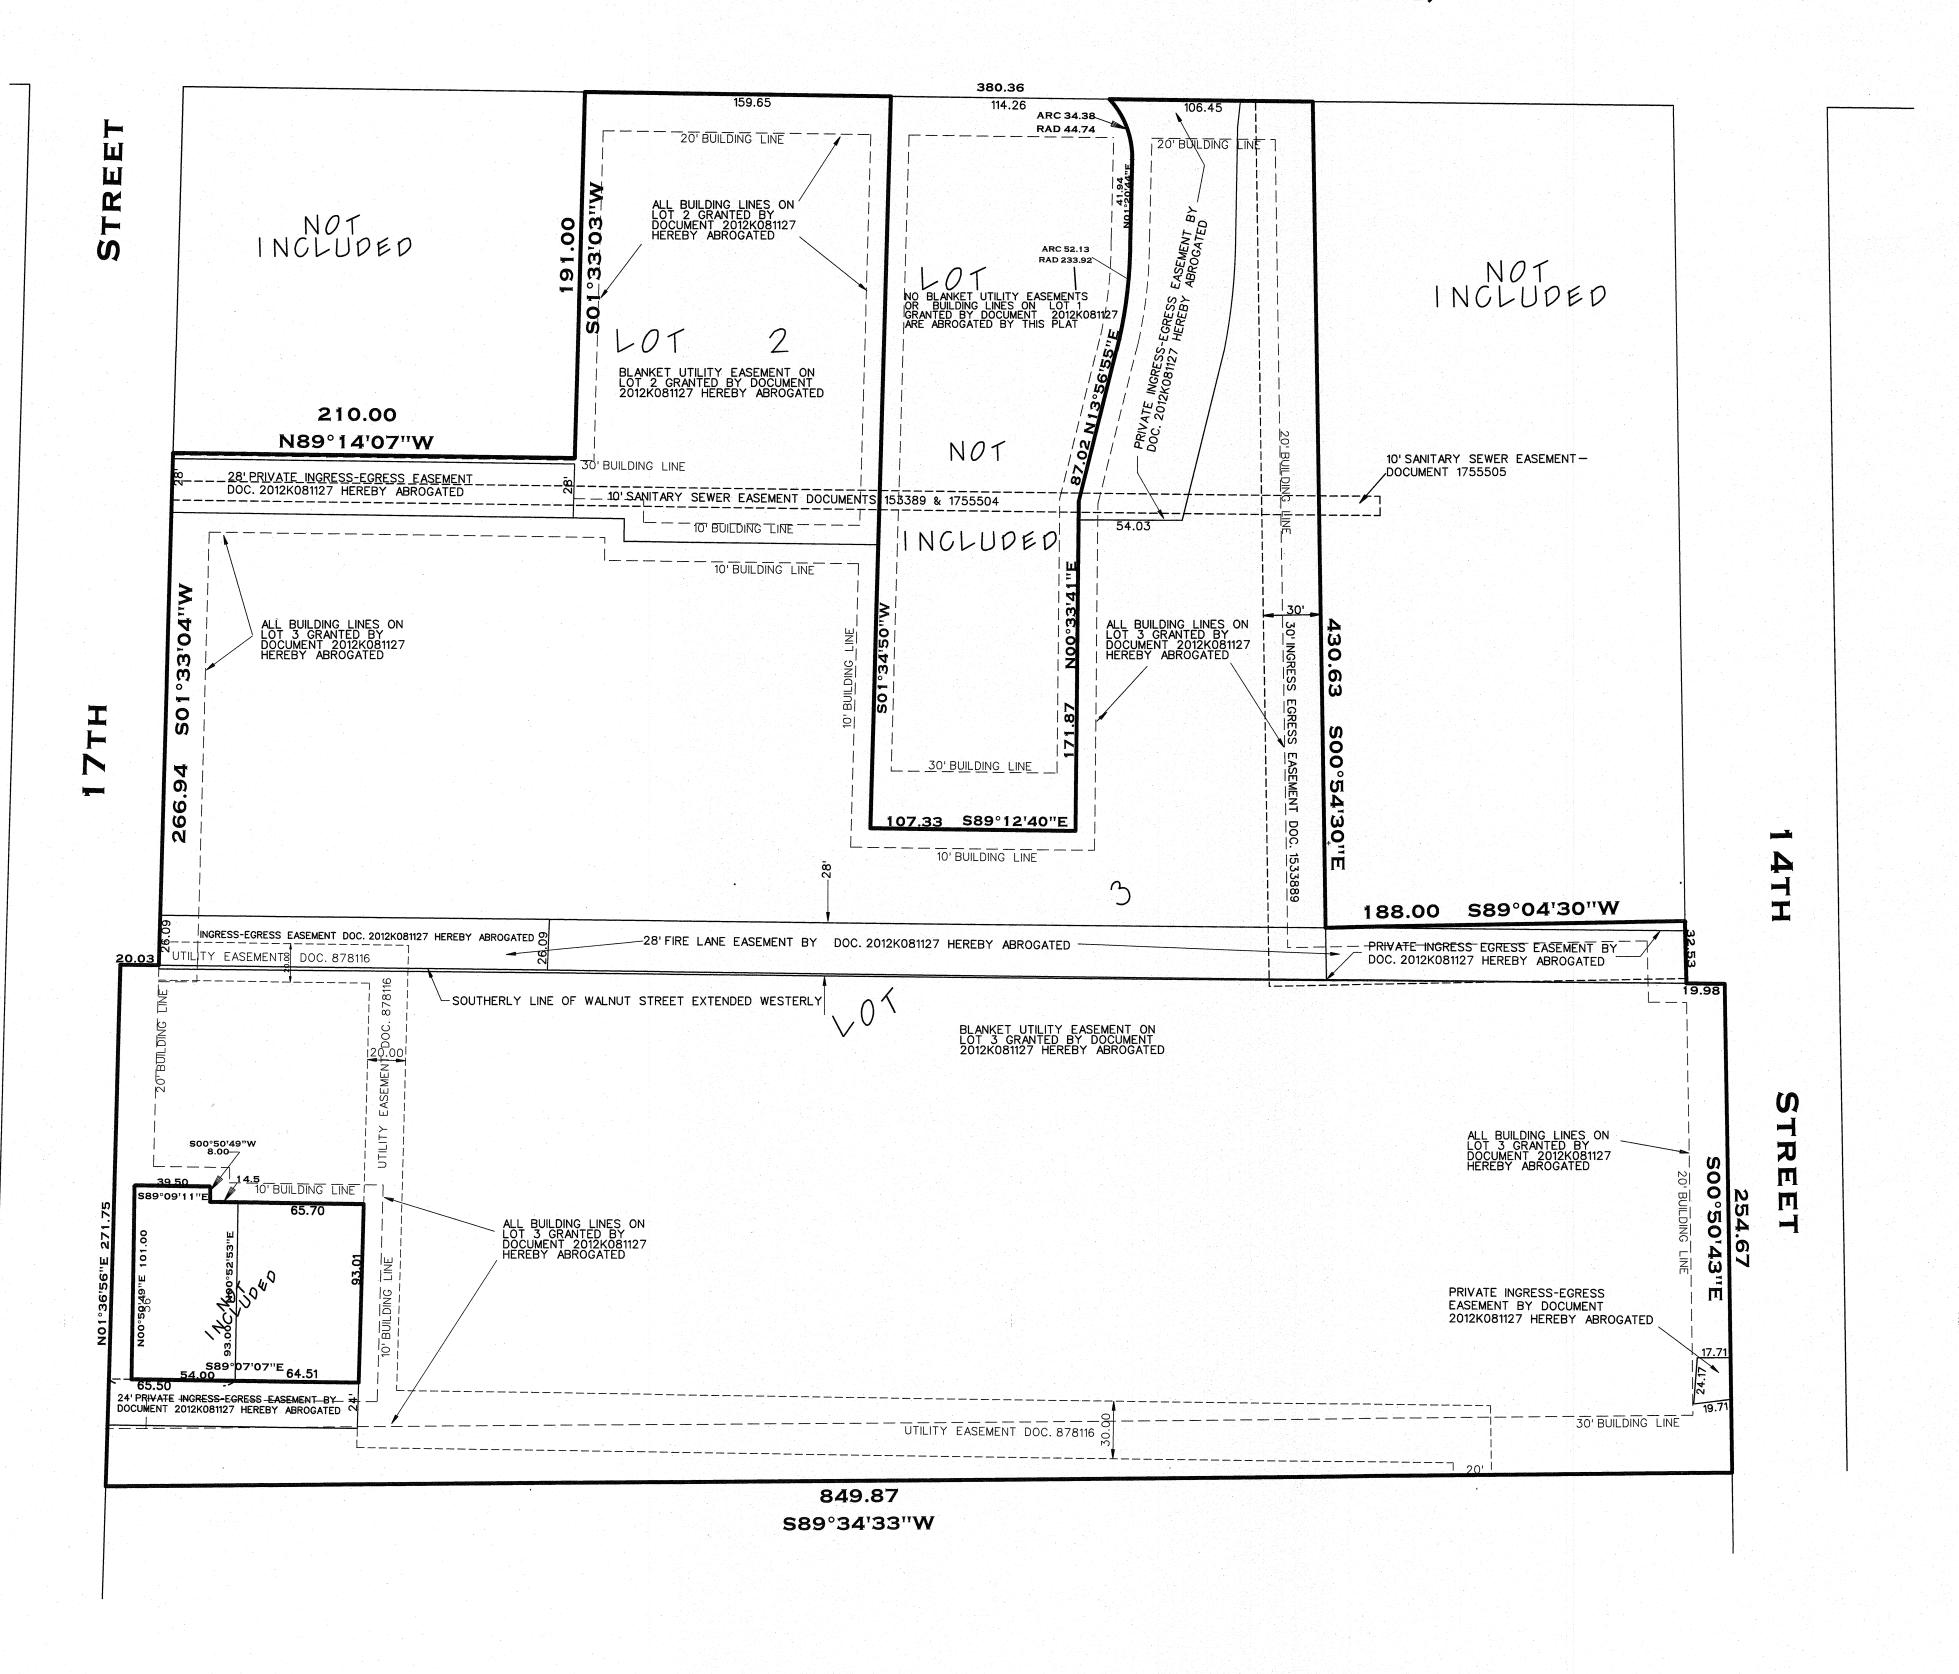

# PLAT OF ABROGATION

OF ALL FIRE LANE EASEMENTS, PRIVATE EASEMENTS FOR INGRESS AND EGRESS, BLANKET UTILITY EASEMENTS AND BUILDING LINES GRANTED ON LOTS 2 AND 3 OF THE FINAL PLAT OF VALLEY SHOPPING CENTER SUBDIVISION, BEING A SUBDIVISION OF PART OF THE SOUTHWEST QUARTER OF SECTION 28 AND PART OF THE NORTHWEST QUARTER OF SECTION 33, TOWNSHIP 40 NORTH, RANGE 8 EAST OF THE THIRD PRINCIPAL MERIDIAN, ACCORDING TO THE PLAT THEREOF RECORDED NOVEMBER 19, 2012 AS DOCUMENT 2012K081127 IN KANE COUNTY, ILLINOIS.

ALL EASEMENTS AND BUILDING LINES ON LOTS 2 AND 3 IN THE FINAL PLAT OF VALLEY SHOPPING CENTER SUBDIVISION, RECORDED NOVEMBER 19, 2012 AS DOCUMENT 2012KOBIN27 WHICH WERE GRANTED BY SAID FINAL PLAT ARE TO BE ABROGATED BY A SPRARTE DOCUMENT.