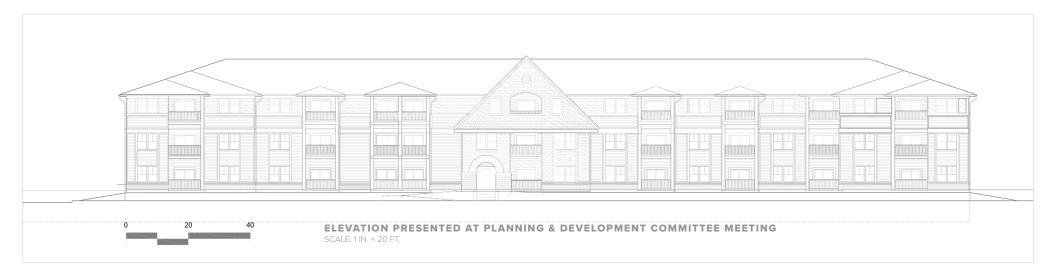

|                                                     | AGENE                                       | A ITEM EXECUTIVE SUMMARY                                                                                                                                                                    | Agenda Item number: IIC4            |  |  |  |
|-----------------------------------------------------|---------------------------------------------|---------------------------------------------------------------------------------------------------------------------------------------------------------------------------------------------|-------------------------------------|--|--|--|
|                                                     |                                             | Motion to approve An Ordinance Granting Approval of a Minor                                                                                                                                 |                                     |  |  |  |
| APP X                                               | Title:                                      | Change to PUD Preliminary Plan for Prairie Centre PUD                                                                                                                                       |                                     |  |  |  |
| ST. CHARLES                                         |                                             | (Residential Buildings D1 and D2 and Clubhouse)                                                                                                                                             |                                     |  |  |  |
| S I N C E 1 8 3 4                                   | Presenter:                                  | Rita Tungare                                                                                                                                                                                |                                     |  |  |  |
| Meeting: City Cou                                   | uncil                                       | Date: December 2, 2019                                                                                                                                                                      |                                     |  |  |  |
| Proposed Cost:                                      |                                             | Budgeted Amount: N/A                                                                                                                                                                        | Not Budgeted:                       |  |  |  |
| <b>Executive Summa</b>                              | <b>ary</b> (if not bu                       | dgeted please explain):                                                                                                                                                                     |                                     |  |  |  |
| On November 18-20                                   | )19 the City (                              | Council continued this item.                                                                                                                                                                |                                     |  |  |  |
| on November 16, 20                                  | or, the City C                              | council continued this item.                                                                                                                                                                |                                     |  |  |  |
|                                                     |                                             | submitted revised building elevations in resp                                                                                                                                               |                                     |  |  |  |
| revisions are noted in                              | n RED text on                               | the revised building elevations, which are a                                                                                                                                                | attached to the ordinance.          |  |  |  |
| (The version review)                                | ed by the Plan                              | ning & Development Committee in Novem                                                                                                                                                       | ber is shown in GRAY lines at the   |  |  |  |
| bottom of each page                                 |                                             |                                                                                                                                                                                             |                                     |  |  |  |
| locations, similar to                               | the original P                              | shown, the developer looked into using sma<br>JD elevations, however, the size of the wind<br>atural light and egress in bedrooms.                                                          |                                     |  |  |  |
| Background:                                         |                                             |                                                                                                                                                                                             |                                     |  |  |  |
| Minor Change to PU                                  | JD Preliminar                               | of 6-3, the Planning and Development Com  Plan to modify the site plan and building e  and Clubhouse (buildings highlighted in red                                                          | elevations for Prairie Centre PUD,  |  |  |  |
| <ul><li>Relocate the</li><li>Revise build</li></ul> | e Clubhouse but D1 and D2 poling architectu | ed to:  milding and Pool to the west end of D1  marking entrances from the far ends to a share  re for both buildings. The design of the resi  mildings, Residential F2 and E, with similar | dential portion of the buildings is |  |  |  |

# **South Elevation of Clubhouse & Building D1**