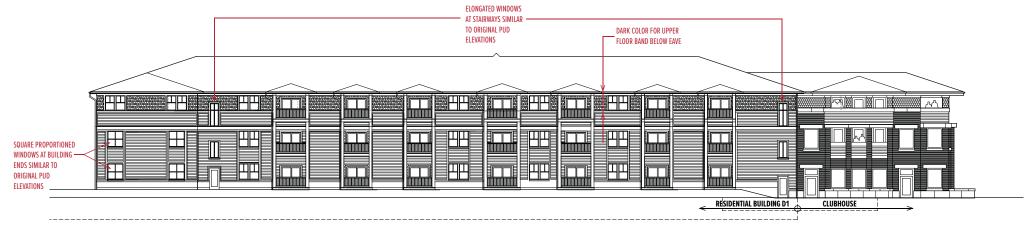

# **North Elevation of Clubhouse & Building D1**

**REVISED ELEVATION** (REVISIONS NOTED IN RED) SCALE: 1 IN. = 20 FT.