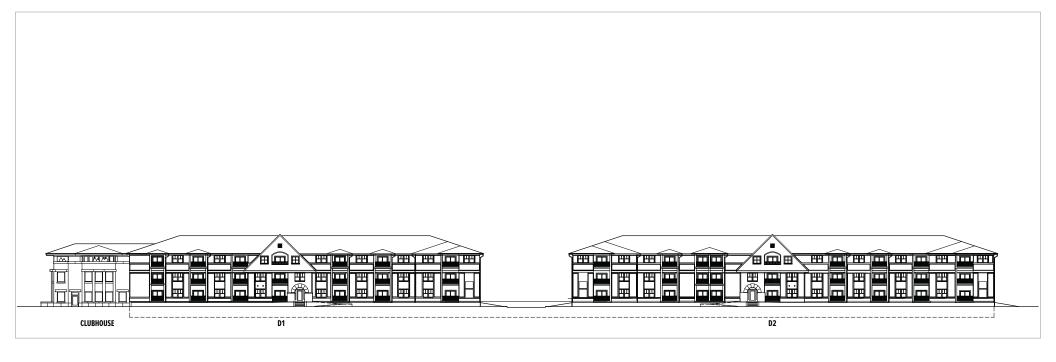

|                                 |

| Ordinance No. | 2019-Z- |  |
|---------------|---------|--|
| Page 3        |         |  |

#### EXHIBIT "A"

#### LEGAL DESCRIPTION

LOT 1 OF ST. CHARLES PRAIRIE CENTRE BEING A PART OF THE SOUTHWEST QUARTER OF SECTION 33, TOWNSHIP 40 NORTH, RANGE 8 EAST OF THE THIRD PRINCIPAL MERIDIAN, IN KANE COUNTY, ILLINOIS, ACCORDING TO THE PLAT THEREOF RECORDED APRIL 5, 2018 AS DOCUMENT NO. 2018K015395.

| Ordinance No. | 2019-Z- |  |
|---------------|---------|--|
| Page 4        |         |  |

### EXHIBIT "B"

PLANS (7 pages)



### **Clubhouse Plans**



#### PRAIRIE CENTER CLUBHOUSE AND RESIDENTIAL BUILDINGS D1 & D2

# **Exterior Revisions For City Council Approval**

December 2, 2019

**Shodeen Inc., Developer** 

**Sheehan Nagle Hartray Architects** 



# **South Elevation of Clubhouse & Building D1**





# **North Elevation of Clubhouse & Building D1**



**REVISED ELEVATION** (REVISIONS NOTED IN RED) SCALE: 1 IN. = 20 FT.



# **South Elevation of Building D2**





# **North Elevation of Building D2**



REVISED ELEVATION (REVISIONS NOTED IN RED)

SCALE: 1 IN. = 20 FT.