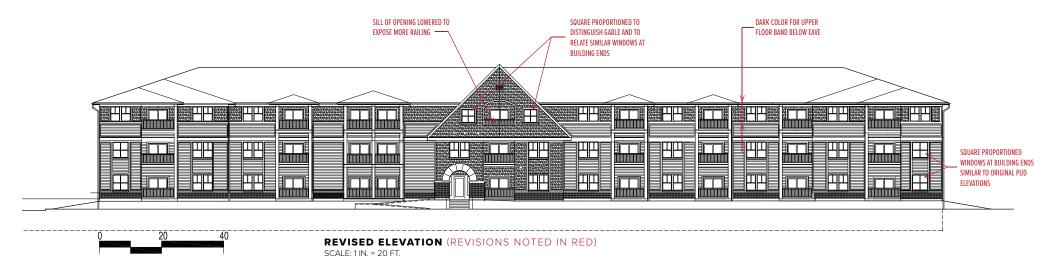

# **North Elevation of Building D2**

REVISED ELEVATION (REVISIONS NOTED IN RED)

SCALE: 1 IN. = 20 FT.