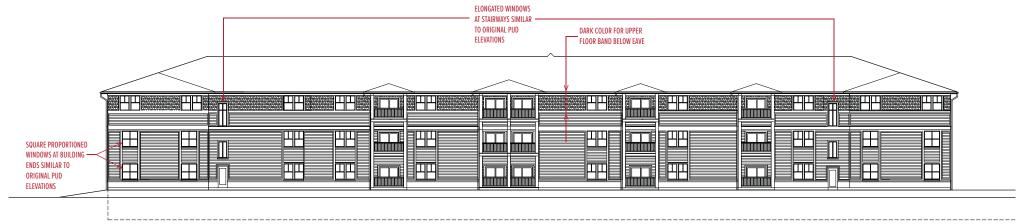

|                                                     | AGENE                                       | A ITEM EXECUTIVE SUMMARY                                                                                                                                                                    | Agenda Item number: IIC4            |  |  |  |
|-----------------------------------------------------|---------------------------------------------|---------------------------------------------------------------------------------------------------------------------------------------------------------------------------------------------|-------------------------------------|--|--|--|
|                                                     |                                             | Motion to approve An Ordinance Granting Approval of a Minor                                                                                                                                 |                                     |  |  |  |
| APP X                                               | Title:                                      | Change to PUD Preliminary Plan for Prairie Centre PUD                                                                                                                                       |                                     |  |  |  |
| ST. CHARLES                                         |                                             | (Residential Buildings D1 and D2 and Clubhouse)                                                                                                                                             |                                     |  |  |  |
| S I N C E 1 8 3 4                                   | Presenter:                                  | Rita Tungare                                                                                                                                                                                |                                     |  |  |  |
| Meeting: City Cou                                   | uncil                                       | Date: December 2, 2019                                                                                                                                                                      |                                     |  |  |  |
| Proposed Cost:                                      |                                             | Budgeted Amount: N/A                                                                                                                                                                        | Not Budgeted:                       |  |  |  |
| <b>Executive Summa</b>                              | <b>ary</b> (if not bu                       | dgeted please explain):                                                                                                                                                                     |                                     |  |  |  |
| On November 18-20                                   | )19 the City (                              | Council continued this item.                                                                                                                                                                |                                     |  |  |  |
| on November 16, 20                                  | or, the City C                              | council continued this item.                                                                                                                                                                |                                     |  |  |  |
|                                                     |                                             | submitted revised building elevations in resp                                                                                                                                               |                                     |  |  |  |
| revisions are noted in                              | n RED text on                               | the revised building elevations, which are a                                                                                                                                                | attached to the ordinance.          |  |  |  |
| (The version review)                                | ed by the Plan                              | ning & Development Committee in Novem                                                                                                                                                       | ber is shown in GRAY lines at the   |  |  |  |
| bottom of each page                                 |                                             |                                                                                                                                                                                             |                                     |  |  |  |
| locations, similar to                               | the original P                              | shown, the developer looked into using sma<br>JD elevations, however, the size of the wind<br>atural light and egress in bedrooms.                                                          |                                     |  |  |  |
| Background:                                         |                                             |                                                                                                                                                                                             |                                     |  |  |  |
| Minor Change to PU                                  | JD Preliminar                               | of 6-3, the Planning and Development Com  Plan to modify the site plan and building e  and Clubhouse (buildings highlighted in red                                                          | elevations for Prairie Centre PUD,  |  |  |  |
| <ul><li>Relocate the</li><li>Revise build</li></ul> | e Clubhouse but D1 and D2 poling architectu | ed to:  milding and Pool to the west end of D1  marking entrances from the far ends to a share  re for both buildings. The design of the resi  mildings, Residential F2 and E, with similar | dential portion of the buildings is |  |  |  |

# **North Elevation of Clubhouse & Building D1**

**REVISED ELEVATION** (REVISIONS NOTED IN RED) SCALE: 1 IN. = 20 FT.