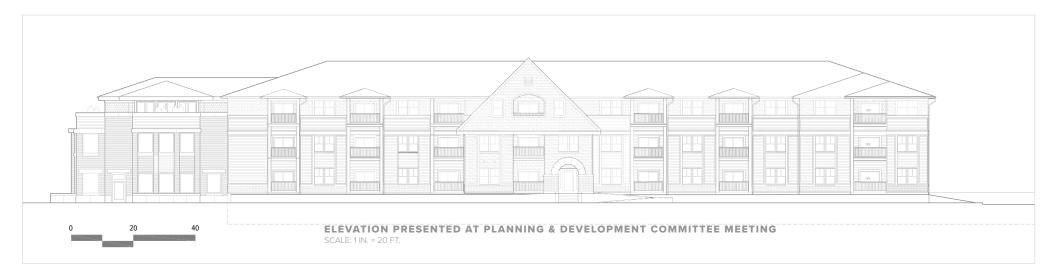

. | 2019-Z- |  |
|---------------|---------|--|
| Page 3        |         |  |

#### EXHIBIT "A"

#### LEGAL DESCRIPTION

LOT 1 OF ST. CHARLES PRAIRIE CENTRE BEING A PART OF THE SOUTHWEST QUARTER OF SECTION 33, TOWNSHIP 40 NORTH, RANGE 8 EAST OF THE THIRD PRINCIPAL MERIDIAN, IN KANE COUNTY, ILLINOIS, ACCORDING TO THE PLAT THEREOF RECORDED APRIL 5, 2018 AS DOCUMENT NO. 2018K015395.

| Ordinance No. | 2019-Z- |  |
|---------------|---------|--|
| Page 4        |         |  |

### EXHIBIT "B"

PLANS (7 pages)



### **Clubhouse Plans**



#### PRAIRIE CENTER CLUBHOUSE AND RESIDENTIAL BUILDINGS D1 & D2

# **Exterior Revisions For City Council Approval**

December 2, 2019

**Shodeen Inc., Developer** 

**Sheehan Nagle Hartray Architects** 



# **South Elevation of Clubhouse & Building D1**





# **North Elevation of Clubhouse & Building D1**



**REVISED ELEVATION** (REVISIONS NOTED IN RED) SCALE: 1 IN. = 20 FT.



# **South Elevation of Building D2**





# **North Elevation of Building D2**



REVISED ELEVATION (REVISIONS NOTED IN RED)

SCALE: 1 IN. = 20 FT.