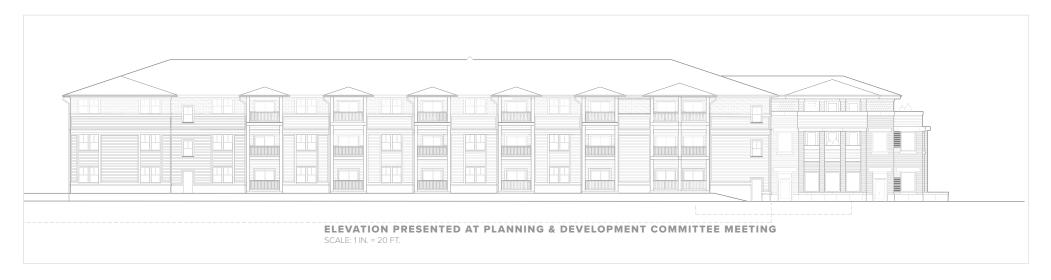

T 1 OF ST. CHARLES PRAIRIE CENTRE BEING A PART OF THE SOUTHWEST QUARTER OF SECTION 33, TOWNSHIP 40 NORTH, RANGE 8 EAST OF THE THIRD PRINCIPAL MERIDIAN, IN KANE COUNTY, ILLINOIS, ACCORDING TO THE PLAT THEREOF RECORDED APRIL 5, 2018 AS DOCUMENT NO. 2018K015395.

| Ordinance No. | 2019-Z- |  |
|---------------|---------|--|
| Page 4        |         |  |

### EXHIBIT "B"

PLANS (7 pages)



### **Clubhouse Plans**



#### PRAIRIE CENTER CLUBHOUSE AND RESIDENTIAL BUILDINGS D1 & D2

# **Exterior Revisions For City Council Approval**

December 2, 2019

**Shodeen Inc., Developer** 

**Sheehan Nagle Hartray Architects** 



# **South Elevation of Clubhouse & Building D1**





# **North Elevation of Clubhouse & Building D1**



**REVISED ELEVATION** (REVISIONS NOTED IN RED) SCALE: 1 IN. = 20 FT.



# **South Elevation of Building D2**





# **North Elevation of Building D2**



REVISED ELEVATION (REVISIONS NOTED IN RED)

SCALE: 1 IN. = 20 FT.