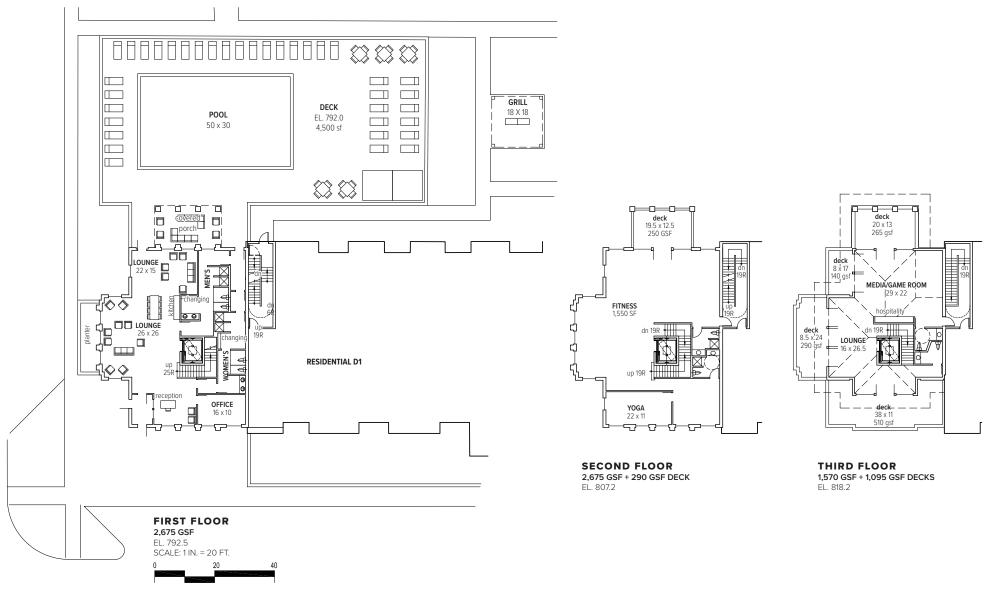

NOW, THEREFORE, BE IT ORDAINED BY THE CITY COUNCIL OF THE CITY OF ST. CHARLES, KANE AND DUPAGE COUNTIES, ILLINOIS, as follows:

- 1. That passage of this Ordinance shall constitute approval of a Minor Change to PUD Preliminary Plan, such that the following documents and illustrations are hereby approved, a reduced copy of which is attached hereto and incorporated herein as Exhibit "B", subject to compliance with such conditions, corrections, and modifications as may be required to comply with the requirements of the St. Charles Municipal Code:
  - Prairie Centre Master Plan and Clubhouse Plans; prepared by Sheehan Nagle Hartray Architects; dated 11/1/19
  - Prairie Centre Exterior Clubhouse and Residential Buildings D1 & D2, Exterior Revisions for City Council Approval; prepared by Sheehan Nagle Hartray Architects; dated 12/2/19
- 2. That the Subject Property may be developed and used only in accordance with all ordinances of the City now in effect or hereafter amended or enacted.
- 3. That after the adoption and approval hereof, the Ordinance shall (i) be printed or published in book or pamphlet form, published by the authority of the Council, or (ii) within thirty (30) days after the adoption and approval hereof, be published in a newspaper published in and with a general circulation within the City of St. Charles.

### **Clubhouse Plans**

#### PRAIRIE CENTER CLUBHOUSE AND RESIDENTIAL BUILDINGS D1 & D2