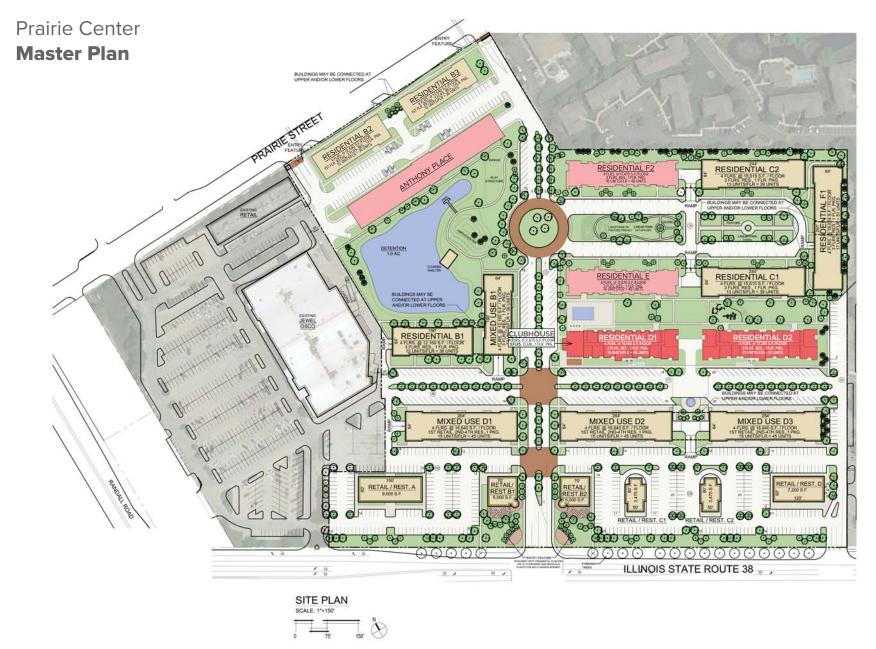

|                                                     | AGENE                                       | A ITEM EXECUTIVE SUMMARY                                                                                                                                                                    | Agenda Item number: IIC4            |  |  |  |
|-----------------------------------------------------|---------------------------------------------|---------------------------------------------------------------------------------------------------------------------------------------------------------------------------------------------|-------------------------------------|--|--|--|
|                                                     |                                             | Motion to approve An Ordinance Granting Approval of a Minor                                                                                                                                 |                                     |  |  |  |
| APP X                                               | Title:                                      | Change to PUD Preliminary Plan for Prairie Centre PUD                                                                                                                                       |                                     |  |  |  |
| ST. CHARLES                                         |                                             | (Residential Buildings D1 and D2 and Clubhouse)                                                                                                                                             |                                     |  |  |  |
| S I N C E 1 8 3 4                                   | Presenter:                                  | Rita Tungare                                                                                                                                                                                |                                     |  |  |  |
| Meeting: City Cou                                   | uncil                                       | Date: December 2, 2019                                                                                                                                                                      |                                     |  |  |  |
| Proposed Cost:                                      |                                             | Budgeted Amount: N/A                                                                                                                                                                        | Not Budgeted:                       |  |  |  |
| <b>Executive Summa</b>                              | <b>ary</b> (if not bu                       | dgeted please explain):                                                                                                                                                                     |                                     |  |  |  |
| On November 18-20                                   | )19 the City (                              | Council continued this item.                                                                                                                                                                |                                     |  |  |  |
| on November 16, 20                                  | or, the City C                              | council continued this item.                                                                                                                                                                |                                     |  |  |  |
|                                                     |                                             | submitted revised building elevations in resp                                                                                                                                               |                                     |  |  |  |
| revisions are noted in                              | n RED text on                               | the revised building elevations, which are a                                                                                                                                                | attached to the ordinance.          |  |  |  |
| (The version review)                                | ed by the Plan                              | ning & Development Committee in Novem                                                                                                                                                       | ber is shown in GRAY lines at the   |  |  |  |
| bottom of each page                                 |                                             |                                                                                                                                                                                             |                                     |  |  |  |
| locations, similar to                               | the original P                              | shown, the developer looked into using sma<br>JD elevations, however, the size of the wind<br>atural light and egress in bedrooms.                                                          |                                     |  |  |  |
| Background:                                         |                                             |                                                                                                                                                                                             |                                     |  |  |  |
| Minor Change to PU                                  | JD Preliminar                               | of 6-3, the Planning and Development Com  Plan to modify the site plan and building e  and Clubhouse (buildings highlighted in red                                                          | elevations for Prairie Centre PUD,  |  |  |  |
| <ul><li>Relocate the</li><li>Revise build</li></ul> | e Clubhouse but D1 and D2 poling architectu | ed to:  milding and Pool to the west end of D1  marking entrances from the far ends to a share  re for both buildings. The design of the resi  mildings, Residential F2 and E, with similar | dential portion of the buildings is |  |  |  |

NOW, THEREFORE, BE IT ORDAINED BY THE CITY COUNCIL OF THE CITY OF ST. CHARLES, KANE AND DUPAGE COUNTIES, ILLINOIS, as follows:

- 1. That passage of this Ordinance shall constitute approval of a Minor Change to PUD Preliminary Plan, such that the following documents and illustrations are hereby approved, a reduced copy of which is attached hereto and incorporated herein as Exhibit "B", subject to compliance with such conditions, corrections, and modifications as may be required to comply with the requirements of the St. Charles Municipal Code:
  - Prairie Centre Master Plan and Clubhouse Plans; prepared by Sheehan Nagle Hartray Architects; dated 11/1/19
  - Prairie Centre Exterior Clubhouse and Residential Buildings D1 & D2, Exterior Revisions for City Council Approval; prepared by Sheehan Nagle Hartray Architects; dated 12/2/19
- 2. That the Subject Property may be developed and used only in accordance with all ordinances of the City now in effect or hereafter amended or enacted.
- 3. That after the adoption and approval hereof, the Ordinance shall (i) be printed or published in book or pamphlet form, published by the authority of the Council, or (ii) within thirty (30) days after the adoption and approval hereof, be published in a newspaper published in and with a general circulation within the City of St. Charles.