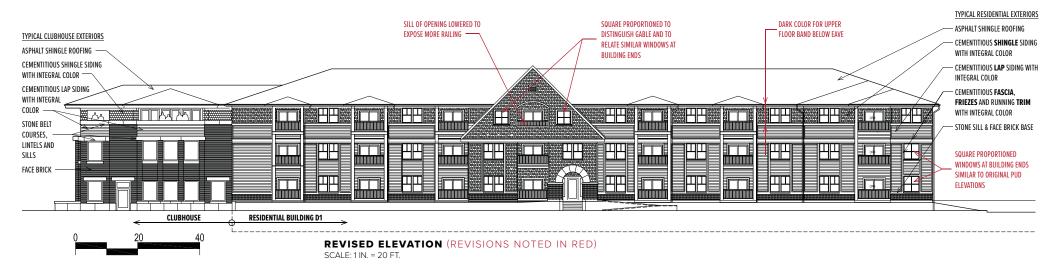

|                                                     | AGENE                                       | A ITEM EXECUTIVE SUMMARY                                                                                                                                                                    | Agenda Item number: IIC4            |  |  |  |
|-----------------------------------------------------|---------------------------------------------|---------------------------------------------------------------------------------------------------------------------------------------------------------------------------------------------|-------------------------------------|--|--|--|
|                                                     |                                             | Motion to approve An Ordinance Granting Approval of a Minor                                                                                                                                 |                                     |  |  |  |
| APP X                                               | Title:                                      | Change to PUD Preliminary Plan for Prairie Centre PUD                                                                                                                                       |                                     |  |  |  |
| ST. CHARLES                                         |                                             | (Residential Buildings D1 and D2 and Clubhouse)                                                                                                                                             |                                     |  |  |  |
| S I N C E 1 8 3 4                                   | Presenter:                                  | Rita Tungare                                                                                                                                                                                |                                     |  |  |  |
| Meeting: City Cou                                   | uncil                                       | Date: December 2, 2019                                                                                                                                                                      |                                     |  |  |  |
| Proposed Cost:                                      |                                             | Budgeted Amount: N/A                                                                                                                                                                        | Not Budgeted:                       |  |  |  |
| <b>Executive Summa</b>                              | <b>ary</b> (if not bu                       | dgeted please explain):                                                                                                                                                                     |                                     |  |  |  |
| On November 18-20                                   | )19 the City (                              | Council continued this item.                                                                                                                                                                |                                     |  |  |  |
| on November 16, 20                                  | or, the City C                              | council continued this item.                                                                                                                                                                |                                     |  |  |  |
|                                                     |                                             | submitted revised building elevations in resp                                                                                                                                               |                                     |  |  |  |
| revisions are noted in                              | n RED text on                               | the revised building elevations, which are a                                                                                                                                                | attached to the ordinance.          |  |  |  |
| (The version review)                                | ed by the Plan                              | ning & Development Committee in Novem                                                                                                                                                       | ber is shown in GRAY lines at the   |  |  |  |
| bottom of each page                                 |                                             |                                                                                                                                                                                             |                                     |  |  |  |
| locations, similar to                               | the original P                              | shown, the developer looked into using sma<br>JD elevations, however, the size of the wind<br>atural light and egress in bedrooms.                                                          |                                     |  |  |  |
| Background:                                         |                                             |                                                                                                                                                                                             |                                     |  |  |  |
| Minor Change to PU                                  | JD Preliminar                               | of 6-3, the Planning and Development Com  Plan to modify the site plan and building e  and Clubhouse (buildings highlighted in red                                                          | elevations for Prairie Centre PUD,  |  |  |  |
| <ul><li>Relocate the</li><li>Revise build</li></ul> | e Clubhouse but D1 and D2 poling architectu | ed to:  milding and Pool to the west end of D1  marking entrances from the far ends to a share  re for both buildings. The design of the resi  mildings, Residential F2 and E, with similar | dential portion of the buildings is |  |  |  |

# **North Elevation of Clubhouse & Building D1**

**REVISED ELEVATION** (REVISIONS NOTED IN RED) SCALE: 1 IN. = 20 FT.