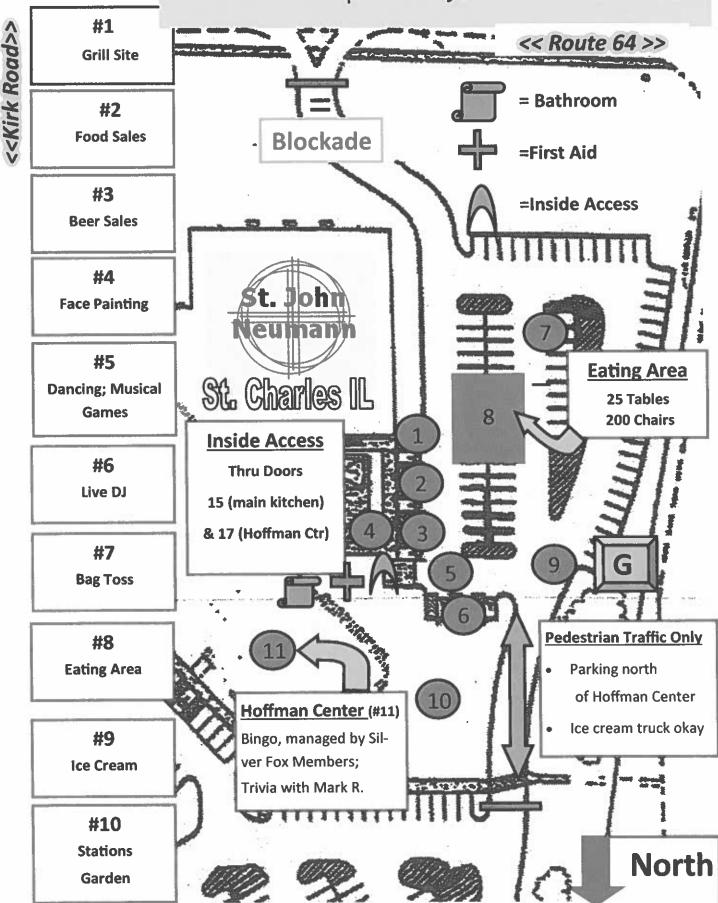

| A                                                                    | AGENDA ITEM EXECUTIVE SUMMARY                  |                                                               |                                       | Agenda Item number:                                                                                           | IID  |  |  |
|----------------------------------------------------------------------|------------------------------------------------|---------------------------------------------------------------|---------------------------------------|---------------------------------------------------------------------------------------------------------------|------|--|--|
|                                                                      | Title:                                         | Motion to Approve a Proposal for a New Class E-1 Temporary    |                                       |                                                                                                               |      |  |  |
| TO P                                                                 |                                                | Liquor License for St. John Neumann's Church for June 2, 2024 |                                       |                                                                                                               |      |  |  |
| CITY OF<br>ST. CHARLES<br>ILLINOIS • 1834                            | Presenter:                                     | Police Chief Keegan                                           |                                       |                                                                                                               |      |  |  |
| Meeting: City                                                        | Council                                        | Date: May 20                                                  | <b>Date:</b> May 20, 2024             |                                                                                                               |      |  |  |
| Proposed Cost                                                        | t:                                             | Budgeted A                                                    | mount: \$                             | Not Budgeted:                                                                                                 |      |  |  |
| TIF District: C                                                      | hoose an iten                                  | •                                                             |                                       |                                                                                                               |      |  |  |
| This is an appl<br>St. John Neum                                     | ication reque<br>ann's Church<br>porary licens | property located at 290                                       | ary Liquor Licen<br>O E. Main St., as | uncil for approval.  se, authorizing dispensing b  indicated on the proposed s  nt, to be held on Sunday, Jun | site |  |  |
| Attachments (please list): E-1 Liquor License Application; Site Plan |                                                |                                                               |                                       |                                                                                                               |      |  |  |
| ,                                                                    | ,                                              | on; Site Plan                                                 |                                       |                                                                                                               |      |  |  |
| E-1 Liquor Lice                                                      | ense Applicati<br>tion/Suggest                 | ed Action (briefly explain                                    | •                                     | · License for St. John Neuma                                                                                  | nn's |  |  |

## Non-Refundable CITY OF ST. CHARLES

TWO EAST MAIN STREET ST. CHARLES, ILLINOIS 60174-1984

CITY LIQUOR DEALER LICENSE APPLICATION
CLASS E1 – NOT-FOR-PROFIT LICENSE
CLASS E3 – KANE COUNTY FAIR

| Pursuant to the provisions of Chapter 5.08, Alcoholic Beverages, of the City of St. Charles Municipal Code regulating the sale of alcoholic liquors in the City of St. Charles, State of Illinois and all amendments thereto now in force and effect.  The undersigned hereby makes application for a Liquor Dealer License, Class E1 – Not-For-Profit License or E3 – Kane County Fair Commencing June 2, 2024 and ending June 2, 2024.  Time Starting 12:30 m and ending 3:00 m Location of Event St. Toho Neumann Church                                                                                                                                                                                                                                                                                                                                                                                                                                                                                                                                                                                                                                                                                   |
|---------------------------------------------------------------------------------------------------------------------------------------------------------------------------------------------------------------------------------------------------------------------------------------------------------------------------------------------------------------------------------------------------------------------------------------------------------------------------------------------------------------------------------------------------------------------------------------------------------------------------------------------------------------------------------------------------------------------------------------------------------------------------------------------------------------------------------------------------------------------------------------------------------------------------------------------------------------------------------------------------------------------------------------------------------------------------------------------------------------------------------------------------------------------------------------------------------------|
| Name of Business St. John Neumann Church                                                                                                                                                                                                                                                                                                                                                                                                                                                                                                                                                                                                                                                                                                                                                                                                                                                                                                                                                                                                                                                                                                                                                                      |
| Address of Business 2900 E Main St Stcharles 6017 Business Phone 630 371-2797                                                                                                                                                                                                                                                                                                                                                                                                                                                                                                                                                                                                                                                                                                                                                                                                                                                                                                                                                                                                                                                                                                                                 |
| <b>▲</b>                                                                                                                                                                                                                                                                                                                                                                                                                                                                                                                                                                                                                                                                                                                                                                                                                                                                                                                                                                                                                                                                                                                                                                                                      |
| Authorized Agent Becky Kowalski Title Business Manager                                                                                                                                                                                                                                                                                                                                                                                                                                                                                                                                                                                                                                                                                                                                                                                                                                                                                                                                                                                                                                                                                                                                                        |
| Has Applicant had a Class E1 License in the previous 365 days? 465 . If YES, on what date: 46-20-23                                                                                                                                                                                                                                                                                                                                                                                                                                                                                                                                                                                                                                                                                                                                                                                                                                                                                                                                                                                                                                                                                                           |
| Does Applicant have Dram Shop Insurance? 465. If YES, attach evidence of insurance.                                                                                                                                                                                                                                                                                                                                                                                                                                                                                                                                                                                                                                                                                                                                                                                                                                                                                                                                                                                                                                                                                                                           |
| Requirements of a Class E1 / E3 - Not-For-Profit License                                                                                                                                                                                                                                                                                                                                                                                                                                                                                                                                                                                                                                                                                                                                                                                                                                                                                                                                                                                                                                                                                                                                                      |
| <ol> <li>The Class E1 license fee is \$50.00 per day.</li> <li>A minimum of three (3) liquor supervisors shall monitor liquor service during all times of operation. Please provide a list of al supervisors with this application.</li> <li>Liquor supervisors shall be members of the organization holding the license.</li> <li>Beer and/or Wine are the only alcoholic beverages to be sold.</li> <li>Hours are restricted to 12 noon to 11:00 p.m.</li> <li>Licensee must rope/fence off the licensed premises.</li> <li>Are children/minors permitted in the licensed premises?</li> <li>Each patron must wear a wristband after having identification checked for legal alcohol consumption age.</li> <li>A sign limited beer and/or wine consumption to the roped off area must be conspicuously displayed at all times.</li> <li>Each server of alcohol must be BASSET certified – need copy of BASSET certification.</li> <li>A copy of site plan diagram to include roped area shall accompany this application.</li> <li>All security/police resources needed shall be attached to this application with approval of the Chief of Police before final issuance by Liquor Commissioner.</li> </ol> |
| Affidavit                                                                                                                                                                                                                                                                                                                                                                                                                                                                                                                                                                                                                                                                                                                                                                                                                                                                                                                                                                                                                                                                                                                                                                                                     |
| State of Illinois  County of Kane  I/We, the undersigned, being first duly sworn, say that I/we have read the foregoing application and that the statemetherein are true, complete, and correct and are upon my/our personal knowledge and information and are made for the purpose inducing the City of St. Charles to issue the Liquor Dealer License, Class E1 to me/us for the location hereinbefore indicated; that I will not violate any of the laws of the United States, the State of Illinois or the City Ordinances of the City of St. Charles.  Signed:  State of Illinois  Aday of                                                                                                                                                                                                                                                                                                                                                                                                                                                                                                                                                                                                               |
| Approved: Date: 5.16.24 Chief of Police: T. 1/cg                                                                                                                                                                                                                                                                                                                                                                                                                                                                                                                                                                                                                                                                                                                                                                                                                                                                                                                                                                                                                                                                                                                                                              |
| Approved: Date: Liquor Commissioner:                                                                                                                                                                                                                                                                                                                                                                                                                                                                                                                                                                                                                                                                                                                                                                                                                                                                                                                                                                                                                                                                                                                                                                          |