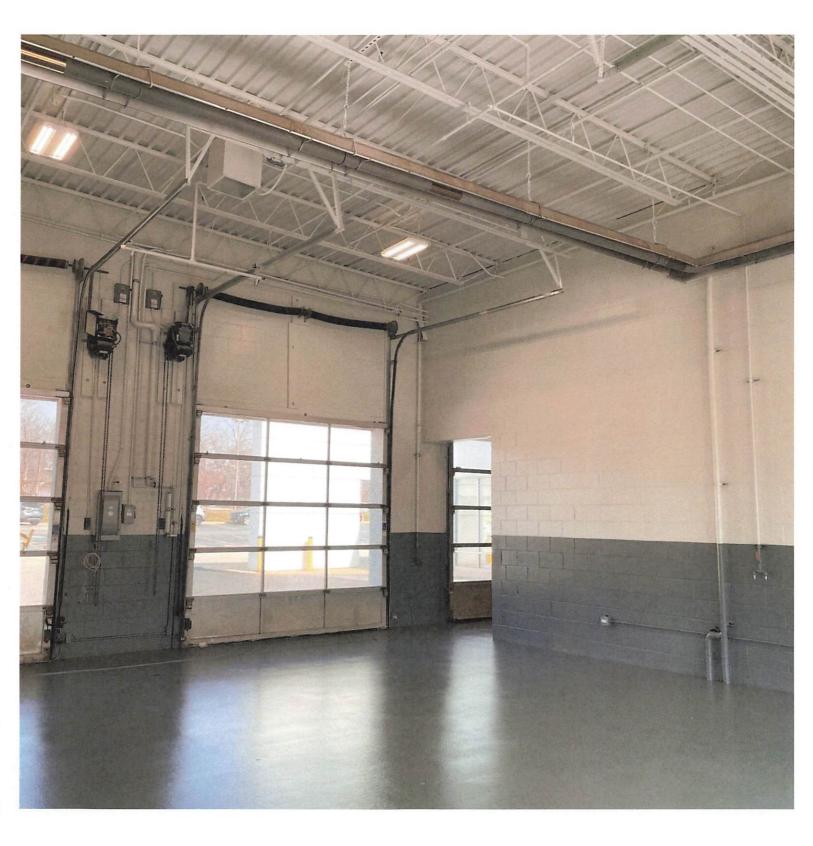

## **Description and Depiction of the Project**

**DESCRIPTION:** Fox Valley Buick-GMC, Inc. currently operates a Buick-GMC dealership which adjoins the former McGrath dealership property. Fox Valley Buick-GMC, Inc. intends to use the former McGrath Honda site to expand its Buick-GMC dealership footprint to allow for a greater selection of used vehicles and to bring offsite operations onto the subject property and expand its service facilities in the existing Buick-GMC dealership.

Fox Valley Buick-GMC, mc. plans to improve the existing facility on the Property through interior and exterior improvements including electrical upgrades, painting, extensive interior cleaning, new epoxy flooring, a new car wash, new LED lighting, new carpeting, façade repairs and rebranding away from the prior Honda brand. The parking lot will be repaired, sealed and striped.

Additionally, exterior concrete will be repaired. By improving the Property, Fox Valley Buick-GMC will use the extended parking frontage for Used Vehicle Inventory. This will allow it to grow its sales and revenue. Fox Valley Buick-GMC, Inc. plans to increase its investment in Used Vehicle Inventory by an additional \$1,500,000.00, effectively doubling its availability of vehicles to sell. The business anticipates sales to grow by 30%.