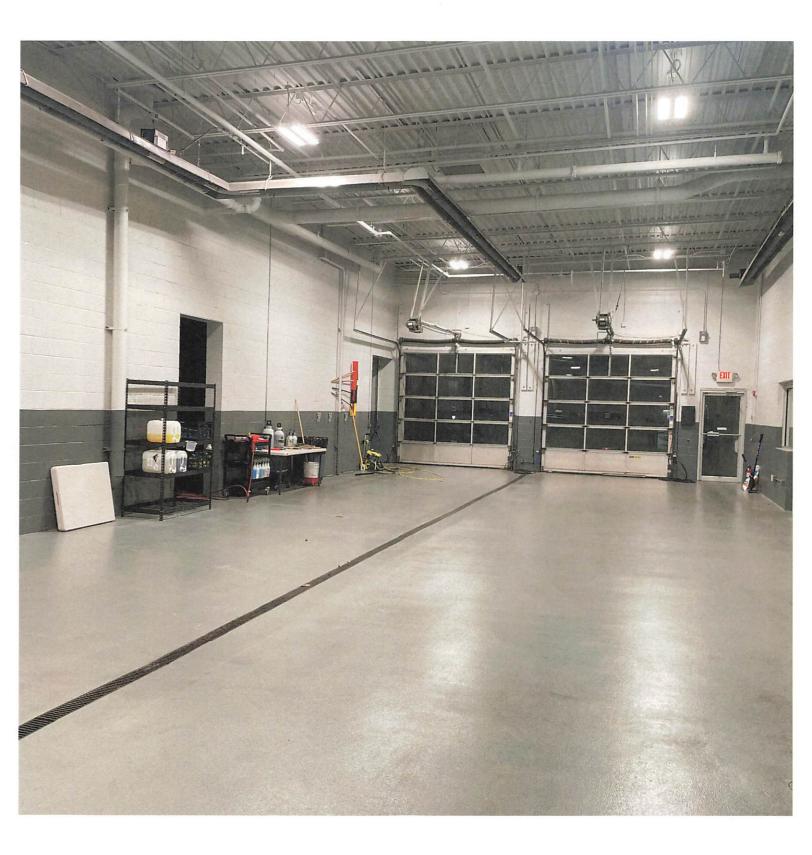

## **Description and Depiction of the Project**

**DESCRIPTION:** Fox Valley Buick-GMC, Inc. currently operates a Buick-GMC dealership which adjoins the former McGrath dealership property. Fox Valley Buick-GMC, Inc. intends to use the former McGrath Honda site to expand its Buick-GMC dealership footprint to allow for a greater selection of used vehicles and to bring offsite operations onto the subject property and expand its service facilities in the existing Buick-GMC dealership.

Fox Valley Buick-GMC, mc. plans to improve the existing facility on the Property through interior and exterior improvements including electrical upgrades, painting, extensive interior cleaning, new epoxy flooring, a new car wash, new LED lighting, new carpeting, façade repairs and rebranding away from the prior Honda brand. The parking lot will be repaired, sealed and striped.

Additionally, exterior concrete will be repaired. By improving the Property, Fox Valley Buick-GMC will use the extended parking frontage for Used Vehicle Inventory. This will allow it to grow its sales and revenue. Fox Valley Buick-GMC, Inc. plans to increase its investment in Used Vehicle Inventory by an additional \$1,500,000.00, effectively doubling its availability of vehicles to sell. The business anticipates sales to grow by 30%.