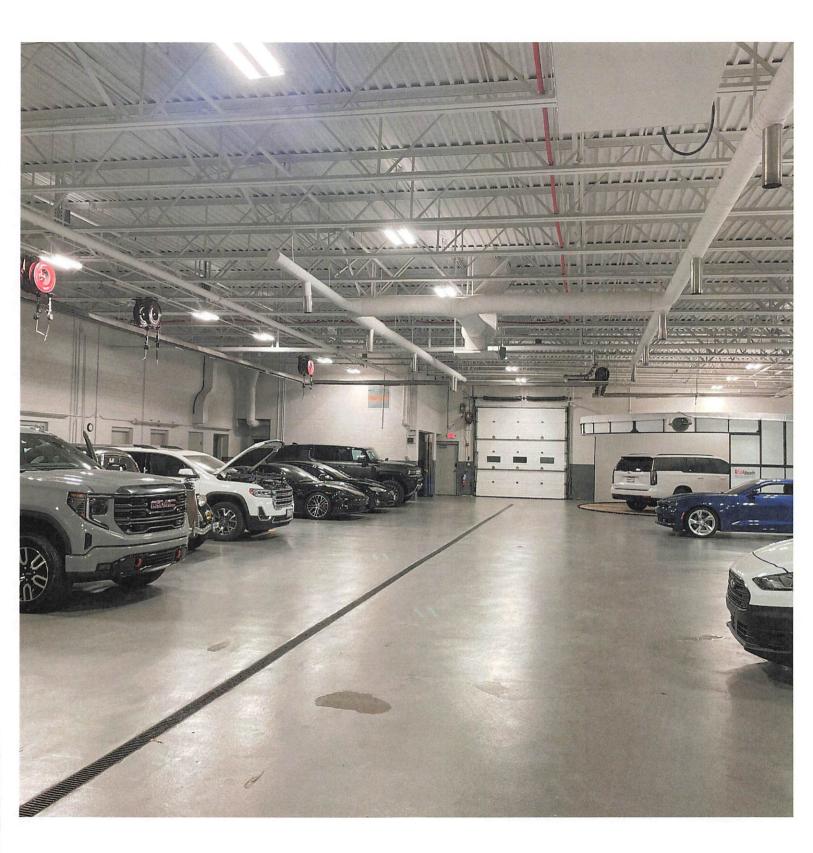

## **Description and Depiction of the Project**

**DESCRIPTION:** Fox Valley Buick-GMC, Inc. currently operates a Buick-GMC dealership which adjoins the former McGrath dealership property. Fox Valley Buick-GMC, Inc. intends to use the former McGrath Honda site to expand its Buick-GMC dealership footprint to allow for a greater selection of used vehicles and to bring offsite operations onto the subject property and expand its service facilities in the existing Buick-GMC dealership.

Fox Valley Buick-GMC, mc. plans to improve the existing facility on the Property through interior and exterior improvements including electrical upgrades, painting, extensive interior cleaning, new epoxy flooring, a new car wash, new LED lighting, new carpeting, façade repairs and rebranding away from the prior Honda brand. The parking lot will be repaired, sealed and striped.

Additionally, exterior concrete will be repaired. By improving the Property, Fox Valley Buick-GMC will use the extended parking frontage for Used Vehicle Inventory. This will allow it to grow its sales and revenue. Fox Valley Buick-GMC, Inc. plans to increase its investment in Used Vehicle Inventory by an additional \$1,500,000.00, effectively doubling its availability of vehicles to sell. The business anticipates sales to grow by 30%.