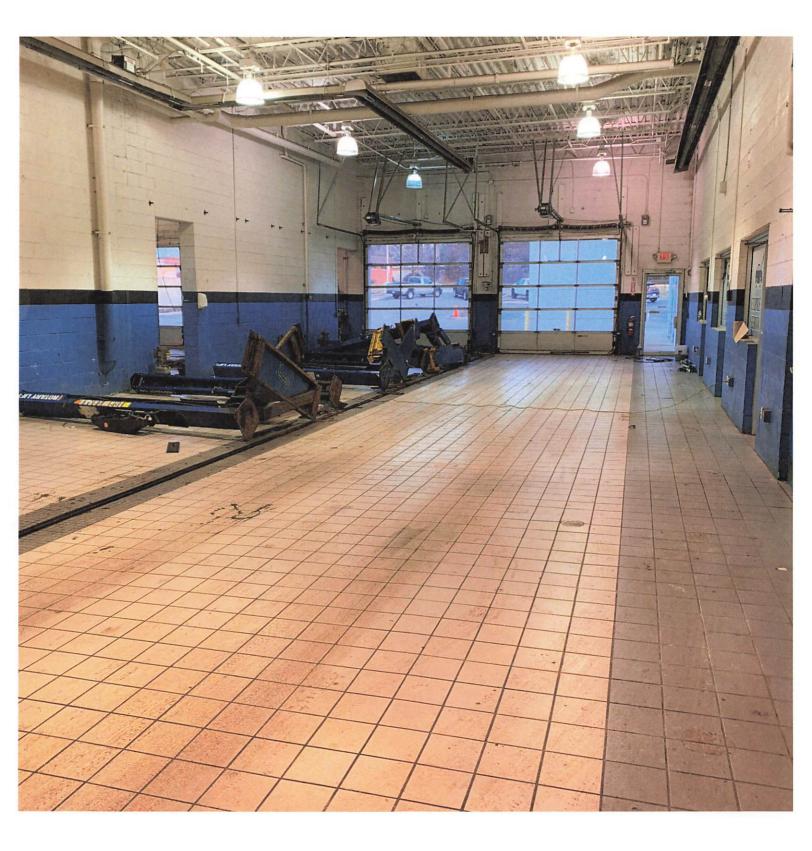

#### **RECITALS**

- A. The City is a home rule Illinois municipality, and hereby enters into this Agreement pursuant to its home rule powers; and, pursuant to Section 6(a) of Article VII of the Constitution of the State of Illinois of 1970, the City has determined that it has the authority to enter into this Agreement.
- B. The City deems it to be of significant importance to encourage development and redevelopment within the City, so as to maintain a viable real estate tax and sales tax base and employment opportunities.
- C. On May 26, 2022, Schaumburg VW Real Estate, LLC, an Illinois Limited Liability Company which has affiliate ownership with Fox Valley purchased the real estate and building, relative to the former McGrath Honda automobile dealership at 1411 East Main Street, St. Charles, Illinois 60174 for Two Million Eight Hundred Thousand and 00/100 Dollars (\$2,800,000.00), with said location being legally described on <u>Exhibit A-1</u> and depicted on <u>Exhibit A-2</u>, each attached hereto and made a part hereof (the "Subject Property").

- D. Fox Valley currently operates a Buick-GMC dealership which adjoins the Subject Property, and intends to repurpose the Subject Property to expand its Buick-GMC dealership footprint to allow for a greater selection of used vehicles, to bring offsite operations onto the Subject Property, and to expand its service facilities in the existing Buick-GMC dealership ("*Dealership*").
- E. Fox Valley intends to improve the Subject Property by an exterior façade remodel, site improvements and certain interior improvements, as depicted on <u>Group Exhibit B</u> attached hereto and made part hereof (the "*Project*").
- F. The cost of the Project is currently estimated to be approximately One Million Two Hundred Thousand and 00/100 Dollars (\$1,200,000.00), as more fully set forth on <u>Exhibit C</u> attached hereto and made part hereof, (although the cost of the Project may be higher or lower depending upon the actual cost of the construction of the Project), bringing Fox Valley's total anticipated investment in the Project to be approximately Four Million and 00/100 Dollars (\$4,000,000.00) (the "*Total Investment Cost*").
- G. The Parties anticipate that the Project will enhance the City's real estate and sales tax bases, and create additional employment opportunities in the City, by creating additional used automobile sales, which will require the need for additional employees.
- H. Fox Valley and the City acknowledge that Fox Valley requires economic assistance from the City in order to complete the Project, given the Total Investment Cost, and that the Project would not be economically feasible, but for the economic assistance promised by the City in this Agreement.
- I. In light of the Total Investment Cost, and because the Project would not be economically feasible but for the economic assistance promised by the City in this Agreement, the City agrees, pursuant to the terms of this Agreement, to rebate to Fox Valley up to Eight Hundred Sixty Thousand and 00/100 Dollars (\$860,000.00) over a

## **Description and Depiction of the Project**

**DESCRIPTION:** Fox Valley Buick-GMC, Inc. currently operates a Buick-GMC dealership which adjoins the former McGrath dealership property. Fox Valley Buick-GMC, Inc. intends to use the former McGrath Honda site to expand its Buick-GMC dealership footprint to allow for a greater selection of used vehicles and to bring offsite operations onto the subject property and expand its service facilities in the existing Buick-GMC dealership.

Fox Valley Buick-GMC, mc. plans to improve the existing facility on the Property through interior and exterior improvements including electrical upgrades, painting, extensive interior cleaning, new epoxy flooring, a new car wash, new LED lighting, new carpeting, façade repairs and rebranding away from the prior Honda brand. The parking lot will be repaired, sealed and striped.

Additionally, exterior concrete will be repaired. By improving the Property, Fox Valley Buick-GMC will use the extended parking frontage for Used Vehicle Inventory. This will allow it to grow its sales and revenue. Fox Valley Buick-GMC, Inc. plans to increase its investment in Used Vehicle Inventory by an additional \$1,500,000.00, effectively doubling its availability of vehicles to sell. The business anticipates sales to grow by 30%.