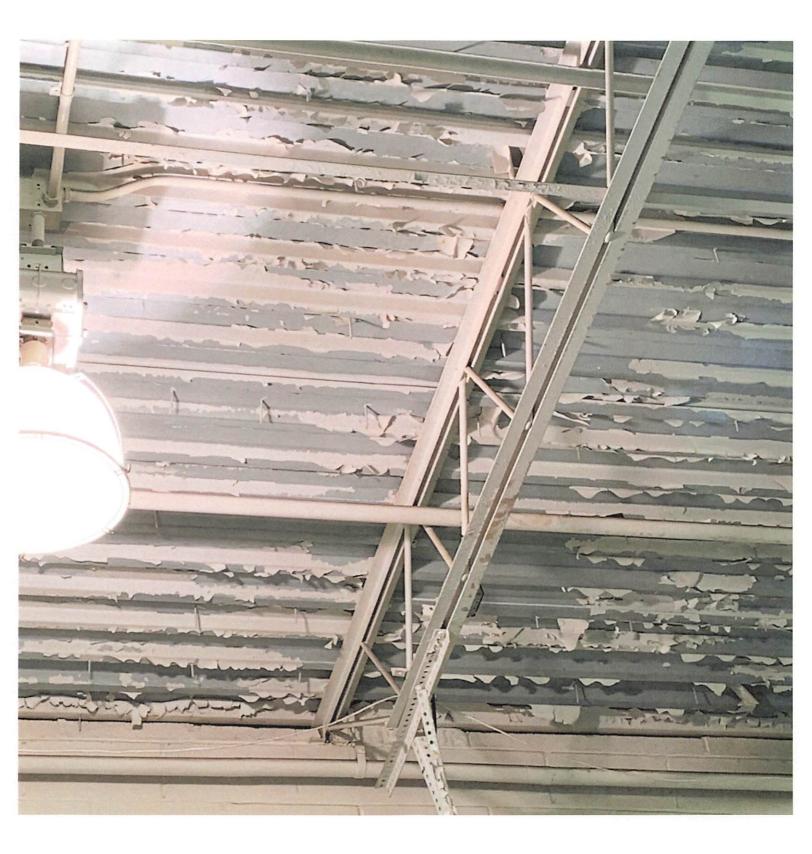

## **Description and Depiction of the Project**

**DESCRIPTION:** Fox Valley Buick-GMC, Inc. currently operates a Buick-GMC dealership which adjoins the former McGrath dealership property. Fox Valley Buick-GMC, Inc. intends to use the former McGrath Honda site to expand its Buick-GMC dealership footprint to allow for a greater selection of used vehicles and to bring offsite operations onto the subject property and expand its service facilities in the existing Buick-GMC dealership.

Fox Valley Buick-GMC, mc. plans to improve the existing facility on the Property through interior and exterior improvements including electrical upgrades, painting, extensive interior cleaning, new epoxy flooring, a new car wash, new LED lighting, new carpeting, façade repairs and rebranding away from the prior Honda brand. The parking lot will be repaired, sealed and striped.

Additionally, exterior concrete will be repaired. By improving the Property, Fox Valley Buick-GMC will use the extended parking frontage for Used Vehicle Inventory. This will allow it to grow its sales and revenue. Fox Valley Buick-GMC, Inc. plans to increase its investment in Used Vehicle Inventory by an additional \$1,500,000.00, effectively doubling its availability of vehicles to sell. The business anticipates sales to grow by 30%.