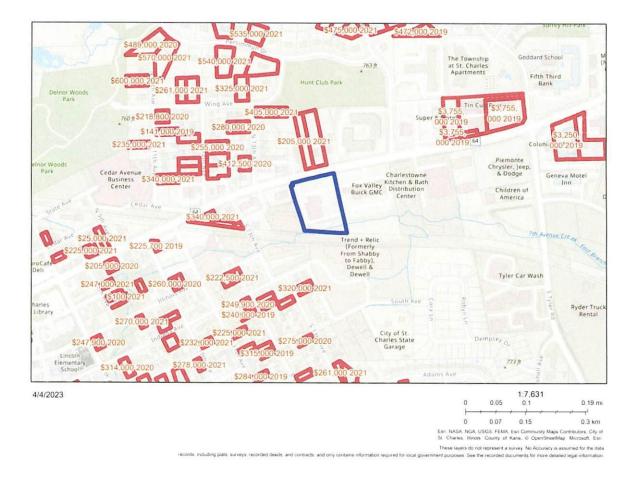

#### **RECITALS**

- A. The City is a home rule Illinois municipality, and hereby enters into this Agreement pursuant to its home rule powers; and, pursuant to Section 6(a) of Article VII of the Constitution of the State of Illinois of 1970, the City has determined that it has the authority to enter into this Agreement.
- B. The City deems it to be of significant importance to encourage development and redevelopment within the City, so as to maintain a viable real estate tax and sales tax base and employment opportunities.
- C. On May 26, 2022, Schaumburg VW Real Estate, LLC, an Illinois Limited Liability Company which has affiliate ownership with Fox Valley purchased the real estate and building, relative to the former McGrath Honda automobile dealership at 1411 East Main Street, St. Charles, Illinois 60174 for Two Million Eight Hundred Thousand and 00/100 Dollars (\$2,800,000.00), with said location being legally described on <u>Exhibit A-1</u> and depicted on <u>Exhibit A-2</u>, each attached hereto and made a part hereof (the "Subject Property").

PIN: 09-26-302-014

Commonly known as: 1411 East Main St., St. Charles, IL 60174

P.I.N.: \_\_\_\_\_

Common Address: 1411 East Main Street, St. Charles, Illinois 60174