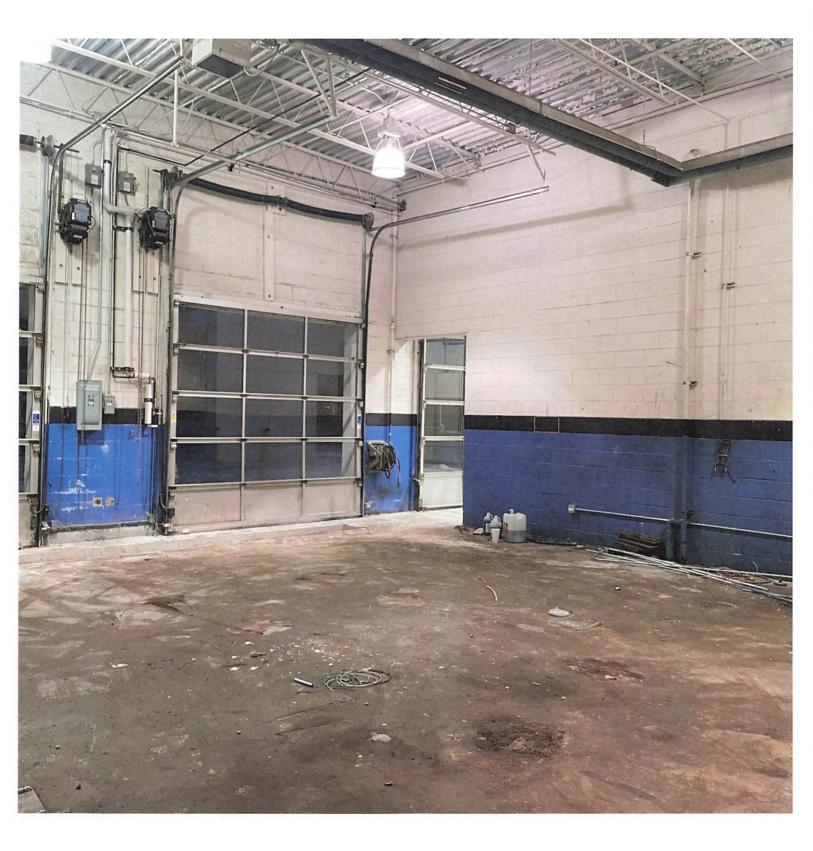

## **Description and Depiction of the Project**

**DESCRIPTION:** Fox Valley Buick-GMC, Inc. currently operates a Buick-GMC dealership which adjoins the former McGrath dealership property. Fox Valley Buick-GMC, Inc. intends to use the former McGrath Honda site to expand its Buick-GMC dealership footprint to allow for a greater selection of used vehicles and to bring offsite operations onto the subject property and expand its service facilities in the existing Buick-GMC dealership.

Fox Valley Buick-GMC, mc. plans to improve the existing facility on the Property through interior and exterior improvements including electrical upgrades, painting, extensive interior cleaning, new epoxy flooring, a new car wash, new LED lighting, new carpeting, façade repairs and rebranding away from the prior Honda brand. The parking lot will be repaired, sealed and striped.

Additionally, exterior concrete will be repaired. By improving the Property, Fox Valley Buick-GMC will use the extended parking frontage for Used Vehicle Inventory. This will allow it to grow its sales and revenue. Fox Valley Buick-GMC, Inc. plans to increase its investment in Used Vehicle Inventory by an additional \$1,500,000.00, effectively doubling its availability of vehicles to sell. The business anticipates sales to grow by 30%.