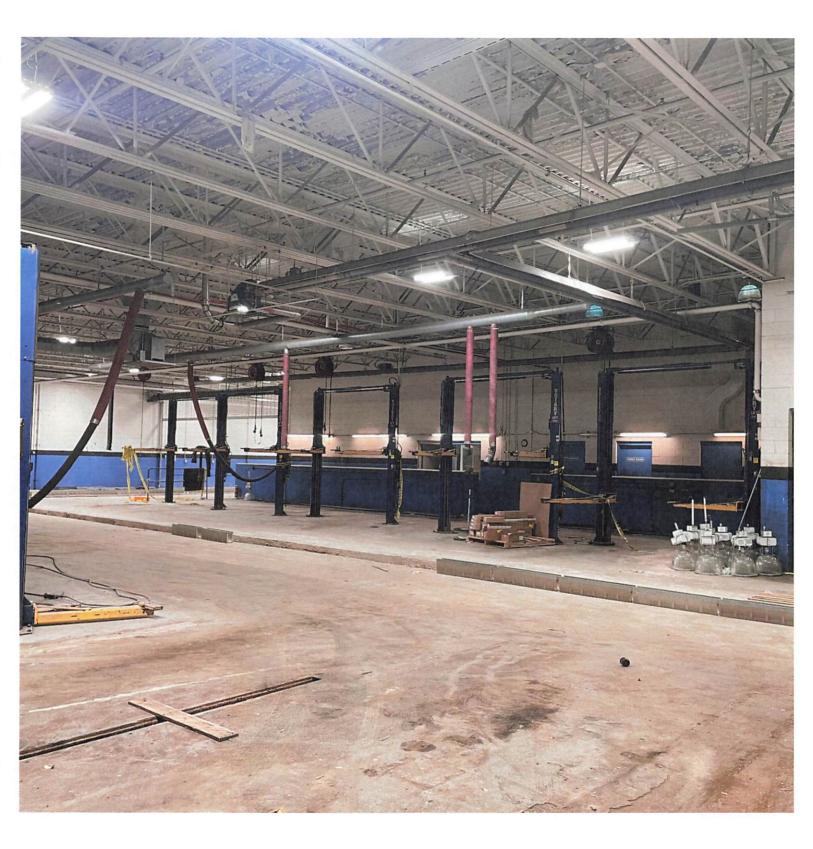

## **Description and Depiction of the Project**

**DESCRIPTION:** Fox Valley Buick-GMC, Inc. currently operates a Buick-GMC dealership which adjoins the former McGrath dealership property. Fox Valley Buick-GMC, Inc. intends to use the former McGrath Honda site to expand its Buick-GMC dealership footprint to allow for a greater selection of used vehicles and to bring offsite operations onto the subject property and expand its service facilities in the existing Buick-GMC dealership.

Fox Valley Buick-GMC, mc. plans to improve the existing facility on the Property through interior and exterior improvements including electrical upgrades, painting, extensive interior cleaning, new epoxy flooring, a new car wash, new LED lighting, new carpeting, façade repairs and rebranding away from the prior Honda brand. The parking lot will be repaired, sealed and striped.

Additionally, exterior concrete will be repaired. By improving the Property, Fox Valley Buick-GMC will use the extended parking frontage for Used Vehicle Inventory. This will allow it to grow its sales and revenue. Fox Valley Buick-GMC, Inc. plans to increase its investment in Used Vehicle Inventory by an additional \$1,500,000.00, effectively doubling its availability of vehicles to sell. The business anticipates sales to grow by 30%.