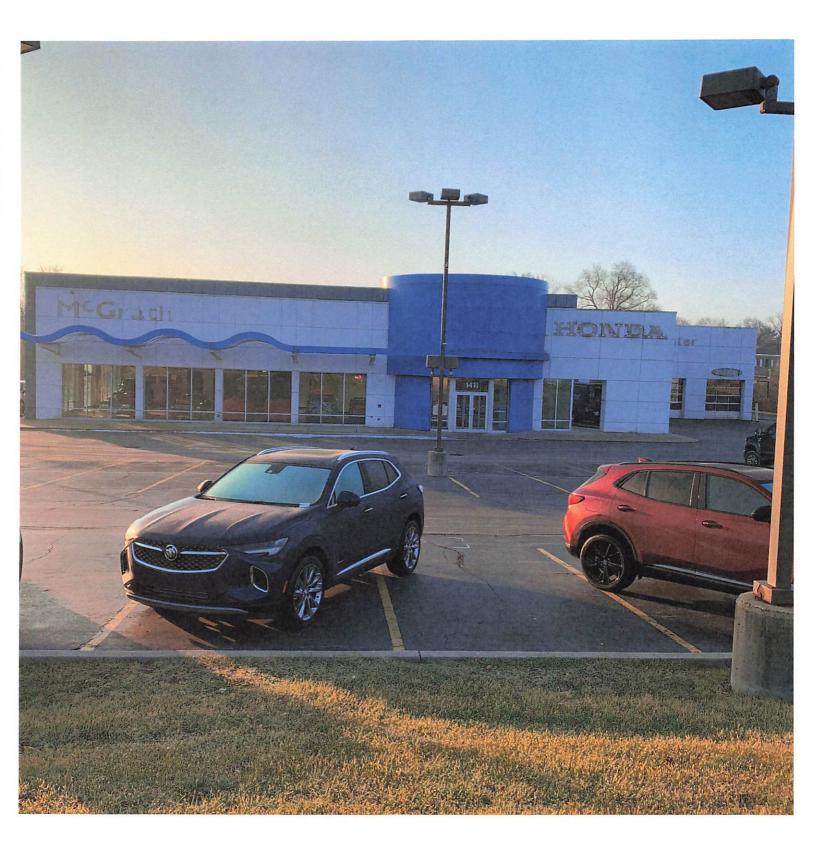

#### **RECITALS**

- A. The City is a home rule Illinois municipality, and hereby enters into this Agreement pursuant to its home rule powers; and, pursuant to Section 6(a) of Article VII of the Constitution of the State of Illinois of 1970, the City has determined that it has the authority to enter into this Agreement.
- B. The City deems it to be of significant importance to encourage development and redevelopment within the City, so as to maintain a viable real estate tax and sales tax base and employment opportunities.
- C. On May 26, 2022, Schaumburg VW Real Estate, LLC, an Illinois Limited Liability Company which has affiliate ownership with Fox Valley purchased the real estate and building, relative to the former McGrath Honda automobile dealership at 1411 East Main Street, St. Charles, Illinois 60174 for Two Million Eight Hundred Thousand and 00/100 Dollars (\$2,800,000.00), with said location being legally described on <u>Exhibit A-1</u> and depicted on <u>Exhibit A-2</u>, each attached hereto and made a part hereof (the "Subject Property").

- D. Fox Valley currently operates a Buick-GMC dealership which adjoins the Subject Property, and intends to repurpose the Subject Property to expand its Buick-GMC dealership footprint to allow for a greater selection of used vehicles, to bring offsite operations onto the Subject Property, and to expand its service facilities in the existing Buick-GMC dealership ("*Dealership*").
- E. Fox Valley intends to improve the Subject Property by an exterior façade remodel, site improvements and certain interior improvements, as depicted on <u>Group Exhibit B</u> attached hereto and made part hereof (the "*Project*").
- F. The cost of the Project is currently estimated to be approximately One Million Two Hundred Thousand and 00/100 Dollars (\$1,200,000.00), as more fully set forth on <u>Exhibit C</u> attached hereto and made part hereof, (although the cost of the Project may be higher or lower depending upon the actual cost of the construction of the Project), bringing Fox Valley's total anticipated investment in the Project to be approximately Four Million and 00/100 Dollars (\$4,000,000.00) (the "*Total Investment Cost*").
- G. The Parties anticipate that the Project will enhance the City's real estate and sales tax bases, and create additional employment opportunities in the City, by creating additional used automobile sales, which will require the need for additional employees.
- H. Fox Valley and the City acknowledge that Fox Valley requires economic assistance from the City in order to complete the Project, given the Total Investment Cost, and that the Project would not be economically feasible, but for the economic assistance promised by the City in this Agreement.
- I. In light of the Total Investment Cost, and because the Project would not be economically feasible but for the economic assistance promised by the City in this Agreement, the City agrees, pursuant to the terms of this Agreement, to rebate to Fox Valley up to Eight Hundred Sixty Thousand and 00/100 Dollars (\$860,000.00) over a