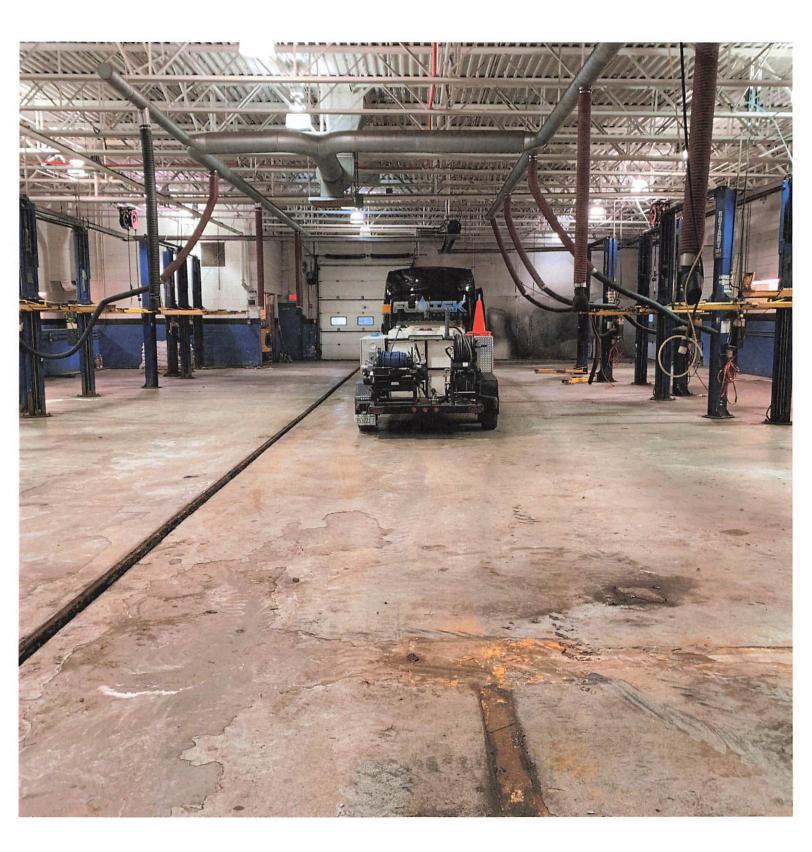

## **Description and Depiction of the Project**

**DESCRIPTION:** Fox Valley Buick-GMC, Inc. currently operates a Buick-GMC dealership which adjoins the former McGrath dealership property. Fox Valley Buick-GMC, Inc. intends to use the former McGrath Honda site to expand its Buick-GMC dealership footprint to allow for a greater selection of used vehicles and to bring offsite operations onto the subject property and expand its service facilities in the existing Buick-GMC dealership.

Fox Valley Buick-GMC, mc. plans to improve the existing facility on the Property through interior and exterior improvements including electrical upgrades, painting, extensive interior cleaning, new epoxy flooring, a new car wash, new LED lighting, new carpeting, façade repairs and rebranding away from the prior Honda brand. The parking lot will be repaired, sealed and striped.

Additionally, exterior concrete will be repaired. By improving the Property, Fox Valley Buick-GMC will use the extended parking frontage for Used Vehicle Inventory. This will allow it to grow its sales and revenue. Fox Valley Buick-GMC, Inc. plans to increase its investment in Used Vehicle Inventory by an additional \$1,500,000.00, effectively doubling its availability of vehicles to sell. The business anticipates sales to grow by 30%.