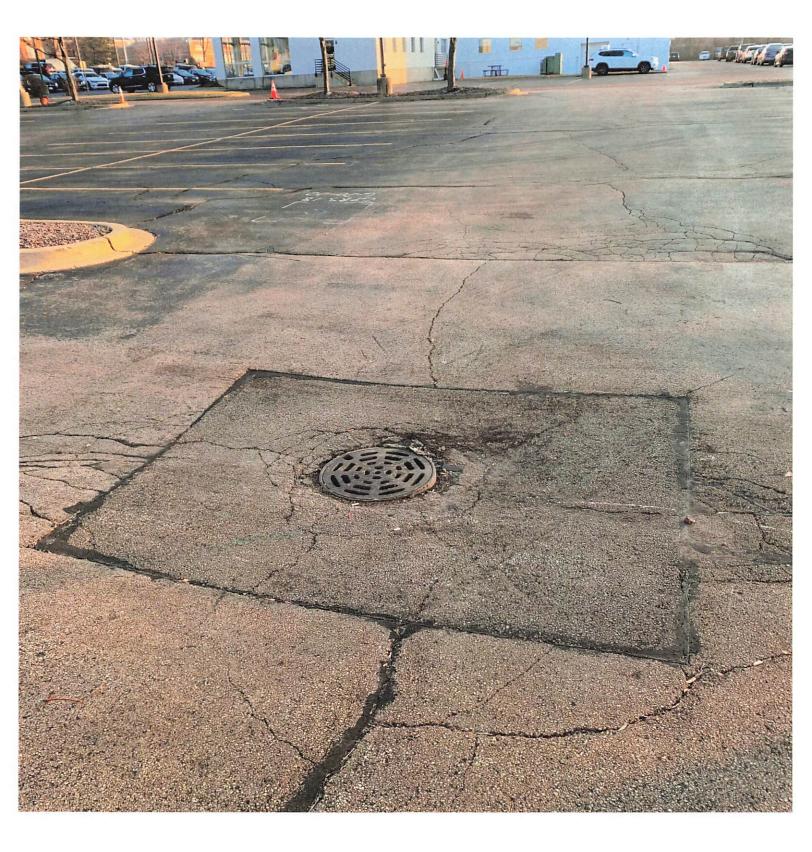

Fox Valley Buick-GMC, mc. plans to improve the existing facility on the Property through interior and exterior improvements including electrical upgrades, painting, extensive interior cleaning, new epoxy flooring, a new car wash, new LED lighting, new carpeting, façade repairs and rebranding away from the prior Honda brand. The parking lot will be repaired, sealed and striped.

Additionally, exterior concrete will be repaired. By improving the Property, Fox Valley Buick-GMC will use the extended parking frontage for Used Vehicle Inventory. This will allow it to grow its sales and revenue. Fox Valley Buick-GMC, Inc. plans to increase its investment in Used Vehicle Inventory by an additional \$1,500,000.00, effectively doubling its availability of vehicles to sell. The business anticipates sales to grow by 30%.