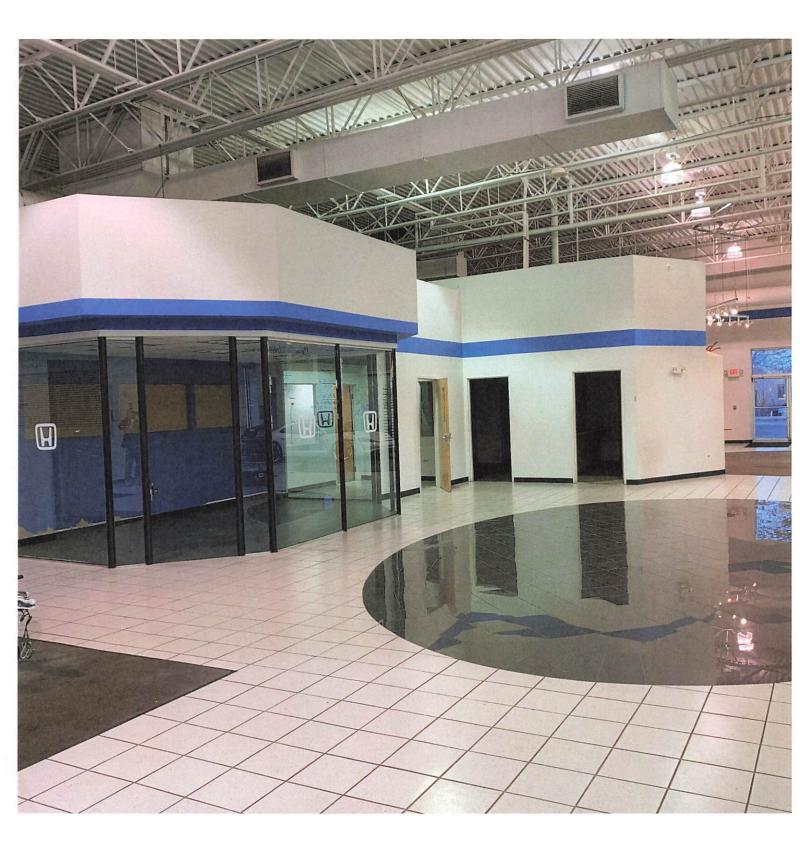

## **Description and Depiction of the Project**

**DESCRIPTION:** Fox Valley Buick-GMC, Inc. currently operates a Buick-GMC dealership which adjoins the former McGrath dealership property. Fox Valley Buick-GMC, Inc. intends to use the former McGrath Honda site to expand its Buick-GMC dealership footprint to allow for a greater selection of used vehicles and to bring offsite operations onto the subject property and expand its service facilities in the existing Buick-GMC dealership.

Fox Valley Buick-GMC, mc. plans to improve the existing facility on the Property through interior and exterior improvements including electrical upgrades, painting, extensive interior cleaning, new epoxy flooring, a new car wash, new LED lighting, new carpeting, façade repairs and rebranding away from the prior Honda brand. The parking lot will be repaired, sealed and striped.

Additionally, exterior concrete will be repaired. By improving the Property, Fox Valley Buick-GMC will use the extended parking frontage for Used Vehicle Inventory. This will allow it to grow its sales and revenue. Fox Valley Buick-GMC, Inc. plans to increase its investment in Used Vehicle Inventory by an additional \$1,500,000.00, effectively doubling its availability of vehicles to sell. The business anticipates sales to grow by 30%.

**Depiction:** See attached plans and drawings