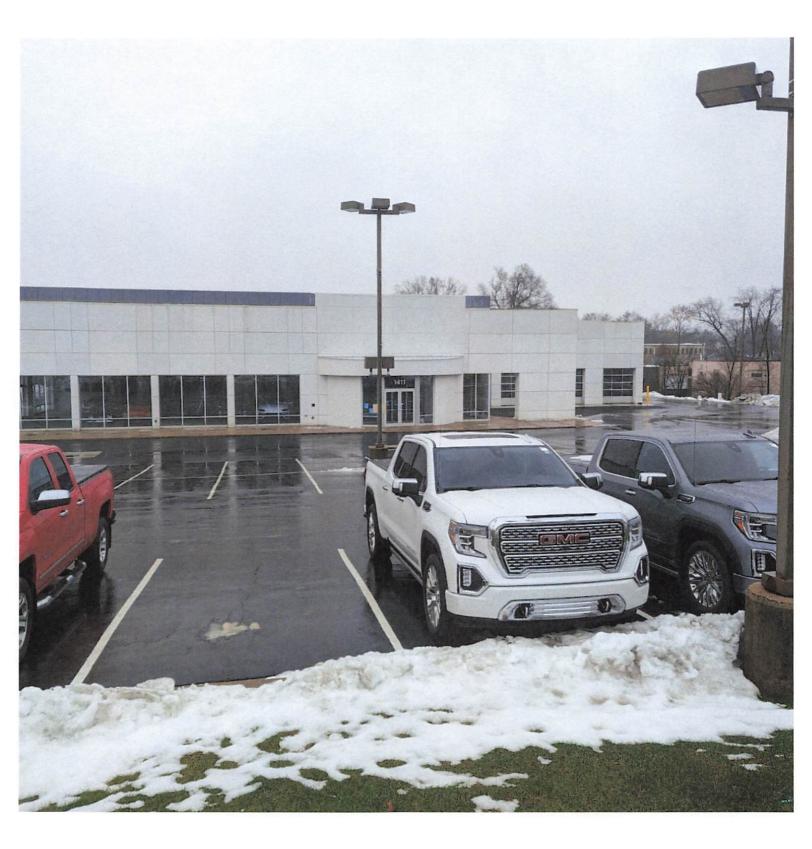

#### **RECITALS**

- A. The City is a home rule Illinois municipality, and hereby enters into this Agreement pursuant to its home rule powers; and, pursuant to Section 6(a) of Article VII of the Constitution of the State of Illinois of 1970, the City has determined that it has the authority to enter into this Agreement.
- B. The City deems it to be of significant importance to encourage development and redevelopment within the City, so as to maintain a viable real estate tax and sales tax base and employment opportunities.
- C. On May 26, 2022, Schaumburg VW Real Estate, LLC, an Illinois Limited Liability Company which has affiliate ownership with Fox Valley purchased the real estate and building, relative to the former McGrath Honda automobile dealership at 1411 East Main Street, St. Charles, Illinois 60174 for Two Million Eight Hundred Thousand and 00/100 Dollars (\$2,800,000.00), with said location being legally described on <u>Exhibit A-1</u> and depicted on <u>Exhibit A-2</u>, each attached hereto and made a part hereof (the "Subject Property").

- D. Fox Valley currently operates a Buick-GMC dealership which adjoins the Subject Property, and intends to repurpose the Subject Property to expand its Buick-GMC dealership footprint to allow for a greater selection of used vehicles, to bring offsite operations onto the Subject Property, and to expand its service facilities in the existing Buick-GMC dealership ("*Dealership*").
- E. Fox Valley intends to improve the Subject Property by an exterior façade remodel, site improvements and certain interior improvements, as depicted on <u>Group Exhibit B</u> attached hereto and made part hereof (the "*Project*").
- F. The cost of the Project is currently estimated to be approximately One Million Two Hundred Thousand and 00/100 Dollars (\$1,200,000.00), as more fully set forth on <u>Exhibit C</u> attached hereto and made part hereof, (although the cost of the Project may be higher or lower depending upon the actual cost of the construction of the Project), bringing Fox Valley's total anticipated investment in the Project to be approximately Four Million and 00/100 Dollars (\$4,000,000.00) (the "*Total Investment Cost*").
- G. The Parties anticipate that the Project will enhance the City's real estate and sales tax bases, and create additional employment opportunities in the City, by creating additional used automobile sales, which will require the need for additional employees.
- H. Fox Valley and the City acknowledge that Fox Valley requires economic assistance from the City in order to complete the Project, given the Total Investment Cost, and that the Project would not be economically feasible, but for the economic assistance promised by the City in this Agreement.
- I. In light of the Total Investment Cost, and because the Project would not be economically feasible but for the economic assistance promised by the City in this Agreement, the City agrees, pursuant to the terms of this Agreement, to rebate to Fox Valley up to Eight Hundred Sixty Thousand and 00/100 Dollars (\$860,000.00) over a