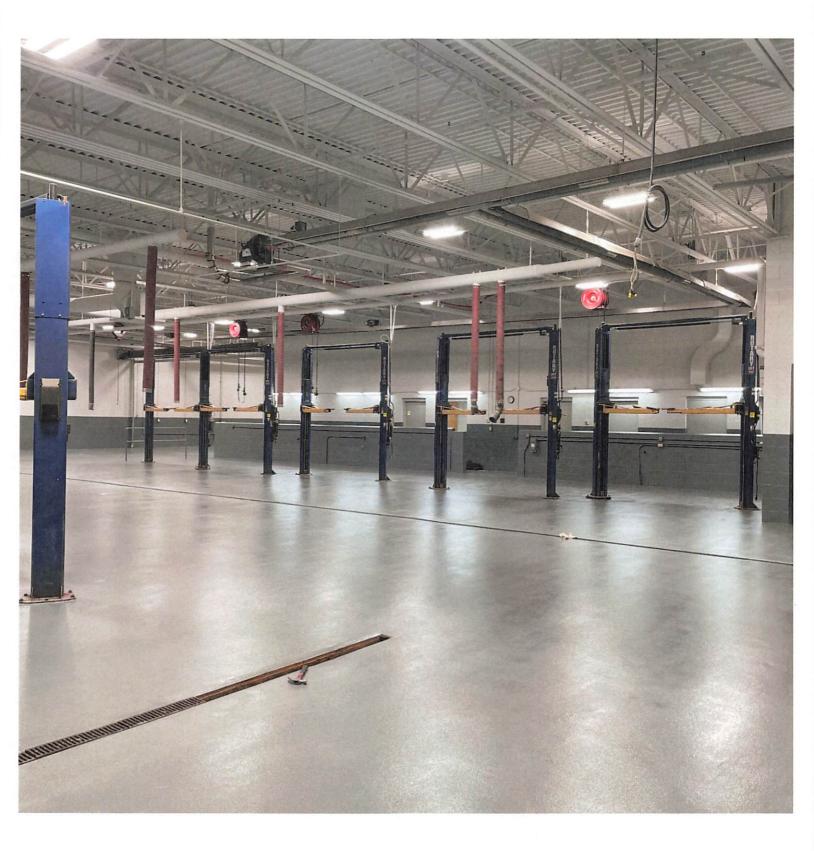

## **Description and Depiction of the Project**

**DESCRIPTION:** Fox Valley Buick-GMC, Inc. currently operates a Buick-GMC dealership which adjoins the former McGrath dealership property. Fox Valley Buick-GMC, Inc. intends to use the former McGrath Honda site to expand its Buick-GMC dealership footprint to allow for a greater selection of used vehicles and to bring offsite operations onto the subject property and expand its service facilities in the existing Buick-GMC dealership.

Fox Valley Buick-GMC, mc. plans to improve the existing facility on the Property through interior and exterior improvements including electrical upgrades, painting, extensive interior cleaning, new epoxy flooring, a new car wash, new LED lighting, new carpeting, façade repairs and rebranding away from the prior Honda brand. The parking lot will be repaired, sealed and striped.

Additionally, exterior concrete will be repaired. By improving the Property, Fox Valley Buick-GMC will use the extended parking frontage for Used Vehicle Inventory. This will allow it to grow its sales and revenue. Fox Valley Buick-GMC, Inc. plans to increase its investment in Used Vehicle Inventory by an additional \$1,500,000.00, effectively doubling its availability of vehicles to sell. The business anticipates sales to grow by 30%.