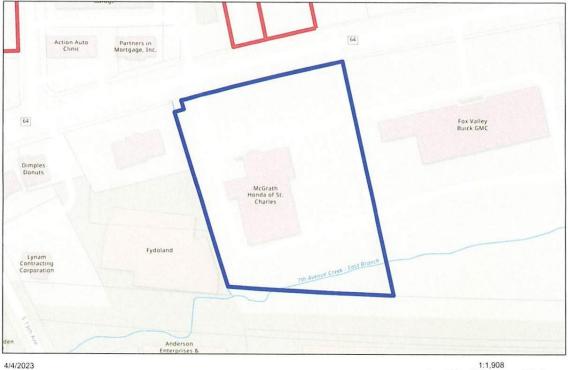

## Depiction of the Location of the Dealership

1:1,908 0 0.01 0.02 0.04 mi 0 0.02 0.04 0.07 km Sources Exin Arbus DS USGS NGA NASA. CCIAR N Robinson NCEAS NLS OS NMA Geodalaryteisen Rejasateristaat GSA. Geodand FEMA These layers do not represent a survey. No Accuracy is assured for the diat mmert purposes. See the recorded documents for more detailed legal information