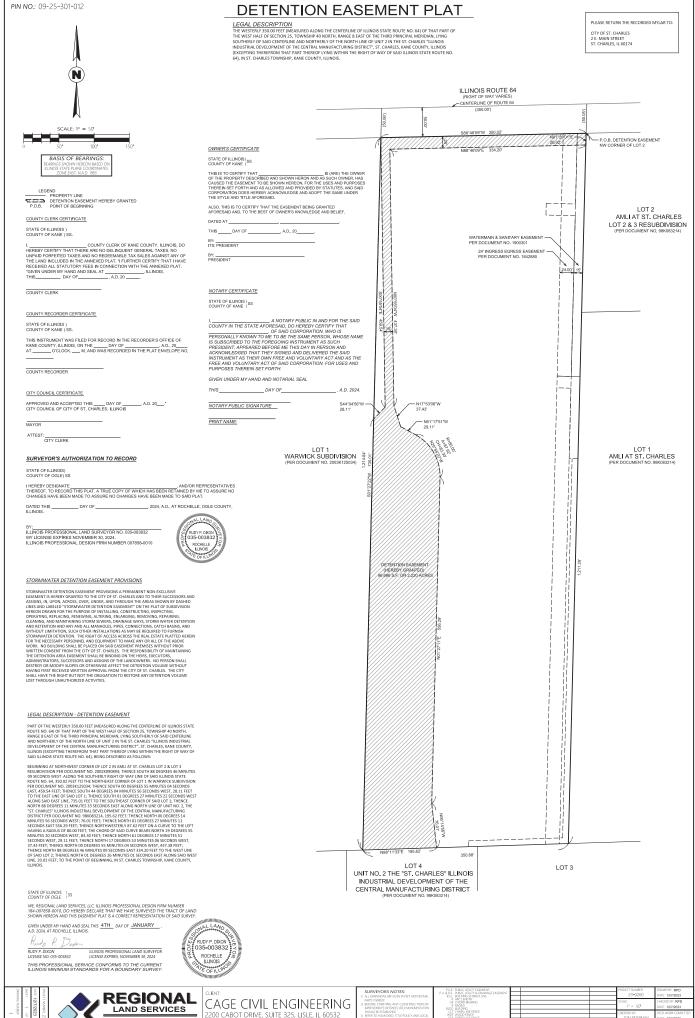

## EXHIBIT "A"

## EASEMENT VACATION PLAT & DETENTION EASEMENT PLAT

PHONE: 1 (630) 598-0007

2200 CABOT DRIVE, SUITE 325, LISLE, IL 60532 PHONE: 1 (630) 598-0007

| 1) ALL DIMENSIONS ARE GIVEN IN FEET AND DECIMAL |
|-------------------------------------------------|
| PARTS THEREOF.                                  |
| 2) BEFORE STARTING ANY CONSTRUCTION OF          |
| IMPROVEMENTS OF FENCES, RELD MONUMENTATION      |
| SHOULD BE ESTABLISHED.                          |
| 3) REFER TO YOUR DEED, TITLE POLICY AND LOCAL   |
| ORDINANCES FOR RESTRICTIONS, BUILDING LINES     |
| AND EASEMENTS                                   |
| 4) PARCEL DIMENSIONS AND/OR SEARINGS WITHIN     |
| PARENTHESIS ABBREWATED REC ARE RECORDED         |
|                                                 |