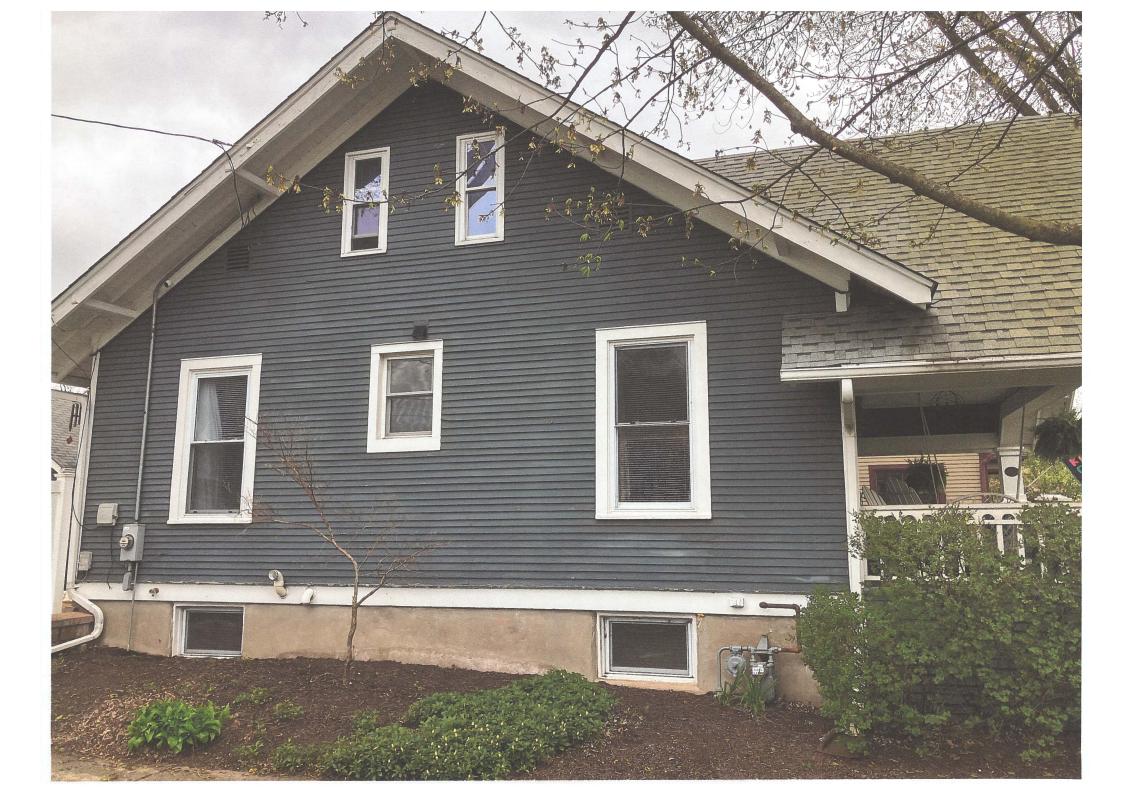

# **Description – 504 Jackson Avenue**

Built in 1931 for Leonard and Margaret Wiemer, "The Kilbourne" appears to be built in the image (see "Houses By Mail" – Katherine Cole Stevenson and H. Ward Jandl) seen in "A Guide to Houses from Sears, Roebuck and Company" catalog years 1921, 1925, 1928, and 1929 the kit model "The Kilbourne". At this time there is no supporting proof to confirm this is an actual Sears catalog house but upon investigation by Rebecca Hunter (contracted by the City of St. Charles with recommendation from the Historic Preservation Commission) to survey St. Charles and its contribution to the Kit craze suggests this is the case. The floor plan and exterior architecture match those contained in the catalog. Five rooms, one bath, front porch with steeply pitched gabled roof supported by tapered piers, exposed roof rafter tails. There is an optional second floor and while there is no fireplace (optional feature) visible the area is flanked by windows. This is a craftsman style architecture ("A Field Guide to American Houses" – page 452+) and called a Craftsman -Bungaloid design in reference to Kit home period. The home is located within the Minard, Ferson, and Hunt Addition 3 and would be typical of the time frame where St. Charles was expanding beyond its original city footprint due to the popularity of the automobile.

It appears all windows have been replaced over time, most exterior clapboard and trim could be original, the basement cement walls are original, and the front door could be original. There have been no additions to the original footprint.