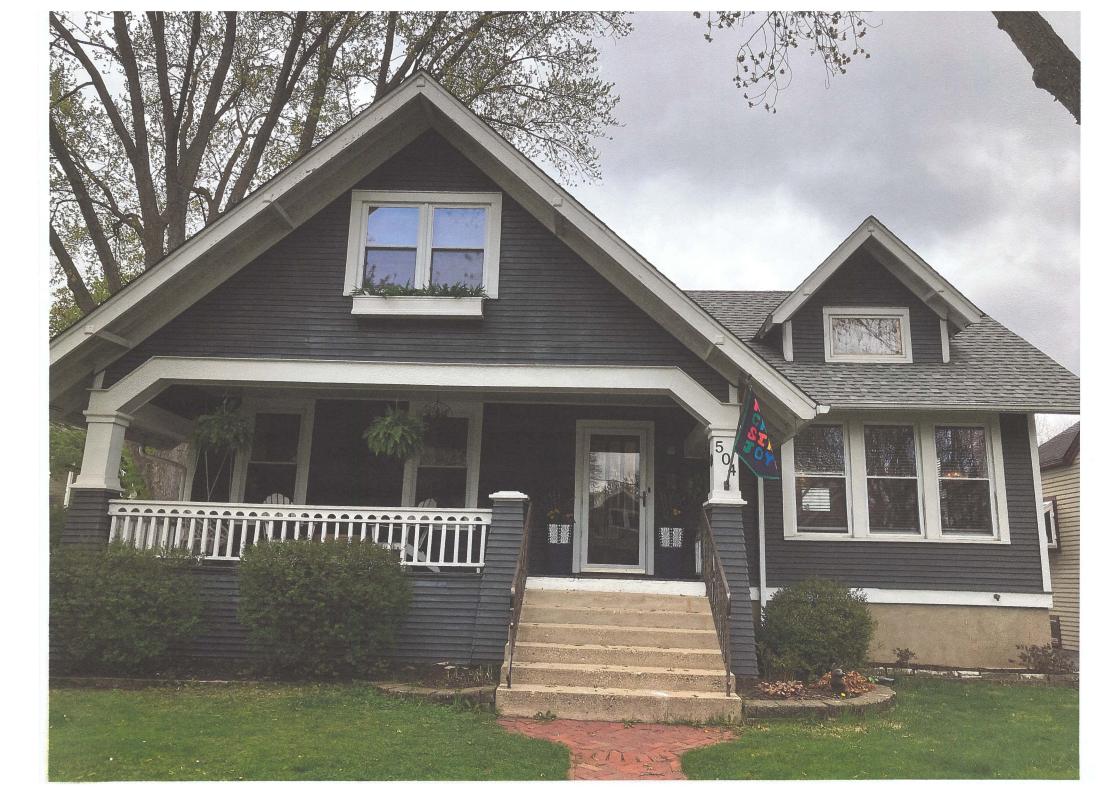

# **Description – 504 Jackson Avenue**

Built in 1931 for Leonard and Margaret Wiemer, "The Kilbourne" appears to be built in the image (see "Houses By Mail" – Katherine Cole Stevenson and H. Ward Jandl) seen in "A Guide to Houses from Sears, Roebuck and Company" catalog years 1921, 1925, 1928, and 1929 the kit model "The Kilbourne". At this time there is no supporting proof to confirm this is an actual Sears catalog house but upon investigation by Rebecca Hunter (contracted by the City of St. Charles with recommendation from the Historic Preservation Commission) to survey St. Charles and its contribution to the Kit craze suggests this is the case. The floor plan and exterior architecture match those contained in the catalog. Five rooms, one bath, front porch with steeply pitched gabled roof supported by tapered piers, exposed roof rafter tails. There is an optional second floor and while there is no fireplace (optional feature) visible the area is flanked by windows. This is a craftsman style architecture ("A Field Guide to American Houses" – page 452+) and called a Craftsman -Bungaloid design in reference to Kit home period. The home is located within the Minard, Ferson, and Hunt Addition 3 and would be typical of the time frame where St. Charles was expanding beyond its original city footprint due to the popularity of the automobile.

It appears all windows have been replaced over time, most exterior clapboard and trim could be original, the basement cement walls are original, and the front door could be original. There have been no additions to the original footprint.