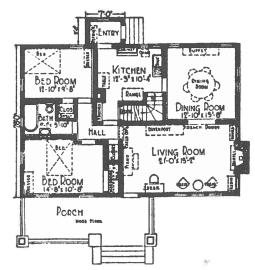

# **Description – 504 Jackson Avenue**

Built in 1931 for Leonard and Margaret Wiemer, "The Kilbourne" appears to be built in the image (see "Houses By Mail" – Katherine Cole Stevenson and H. Ward Jandl) seen in "A Guide to Houses from Sears, Roebuck and Company" catalog years 1921, 1925, 1928, and 1929 the kit model "The Kilbourne". At this time there is no supporting proof to confirm this is an actual Sears catalog house but upon investigation by Rebecca Hunter (contracted by the City of St. Charles with recommendation from the Historic Preservation Commission) to survey St. Charles and its contribution to the Kit craze suggests this is the case. The floor plan and exterior architecture match those contained in the catalog. Five rooms, one bath, front porch with steeply pitched gabled roof supported by tapered piers, exposed roof rafter tails. There is an optional second floor and while there is no fireplace (optional feature) visible the area is flanked by windows. This is a craftsman style architecture ("A Field Guide to American Houses" – page 452+) and called a Craftsman -Bungaloid design in reference to Kit home period. The home is located within the Minard, Ferson, and Hunt Addition 3 and would be typical of the time frame where St. Charles was expanding beyond its original city footprint due to the popularity of the automobile.

It appears all windows have been replaced over time, most exterior clapboard and trim could be original, the basement cement walls are original, and the front door could be original. There have been no additions to the original footprint.