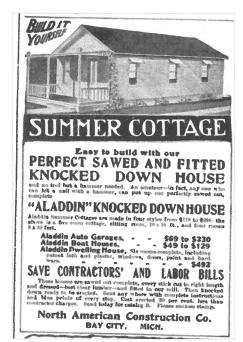

# **Description – 504 Jackson Avenue**

Built in 1931 for Leonard and Margaret Wiemer, "The Kilbourne" appears to be built in the image (see "Houses By Mail" – Katherine Cole Stevenson and H. Ward Jandl) seen in "A Guide to Houses from Sears, Roebuck and Company" catalog years 1921, 1925, 1928, and 1929 the kit model "The Kilbourne". At this time there is no supporting proof to confirm this is an actual Sears catalog house but upon investigation by Rebecca Hunter (contracted by the City of St. Charles with recommendation from the Historic Preservation Commission) to survey St. Charles and its contribution to the Kit craze suggests this is the case. The floor plan and exterior architecture match those contained in the catalog. Five rooms, one bath, front porch with steeply pitched gabled roof supported by tapered piers, exposed roof rafter tails. There is an optional second floor and while there is no fireplace (optional feature) visible the area is flanked by windows. This is a craftsman style architecture ("A Field Guide to American Houses" – page 452+) and called a Craftsman -Bungaloid design in reference to Kit home period. The home is located within the Minard, Ferson, and Hunt Addition 3 and would be typical of the time frame where St. Charles was expanding beyond its original city footprint due to the popularity of the automobile.