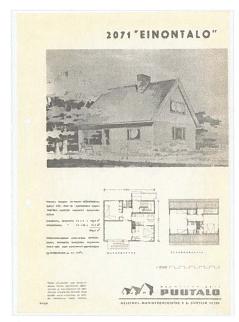

# **Description – 504 Jackson Avenue**

Built in 1931 for Leonard and Margaret Wiemer, "The Kilbourne" appears to be built in the image (see "Houses By Mail" – Katherine Cole Stevenson and H. Ward Jandl) seen in "A Guide to Houses from Sears, Roebuck and Company" catalog years 1921, 1925, 1928, and 1929 the kit model "The Kilbourne". At this time there is no supporting proof to confirm this is an actual Sears catalog house but upon investigation by Rebecca Hunter (contracted by the City of St. Charles with recommendation from the Historic Preservation Commission) to survey St. Charles and its contribution to the Kit craze suggests this is the case. The floor plan and exterior architecture match those contained in the catalog. Five rooms, one bath, front porch with steeply pitched gabled roof supported by tapered piers, exposed roof rafter tails. There is an optional second floor and while there is no fireplace (optional feature) visible the area is flanked by windows. This is a craftsman style architecture ("A Field Guide to American Houses" – page 452+) and called a Craftsman -Bungaloid design in reference to Kit home period. The home is located within the Minard, Ferson, and Hunt Addition 3 and would be typical of the time frame where St. Charles was expanding beyond its original city footprint due to the popularity of the automobile.