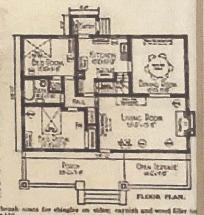

# **Description – 504 Jackson Avenue**

Built in 1931 for Leonard and Margaret Wiemer, "The Kilbourne" appears to be built in the image (see "Houses By Mail" – Katherine Cole Stevenson and H. Ward Jandl) seen in "A Guide to Houses from Sears, Roebuck and Company" catalog years 1921, 1925, 1928, and 1929 the kit model "The Kilbourne". At this time there is no supporting proof to confirm this is an actual Sears catalog house but upon investigation by Rebecca Hunter (contracted by the City of St. Charles with recommendation from the Historic Preservation Commission) to survey St. Charles and its contribution to the Kit craze suggests this is the case. The floor plan and exterior architecture match those contained in the catalog. Five rooms, one bath, front porch with steeply pitched gabled roof supported by tapered piers, exposed roof rafter tails. There is an optional second floor and while there is no fireplace (optional feature) visible the area is flanked by windows. This is a craftsman style architecture ("A Field Guide to American Houses" – page 452+) and called a Craftsman -Bungaloid design in reference to Kit home period. The home is located within the Minard, Ferson, and Hunt Addition 3 and would be typical of the time frame where St. Charles was expanding beyond its original city footprint due to the popularity of the automobile.