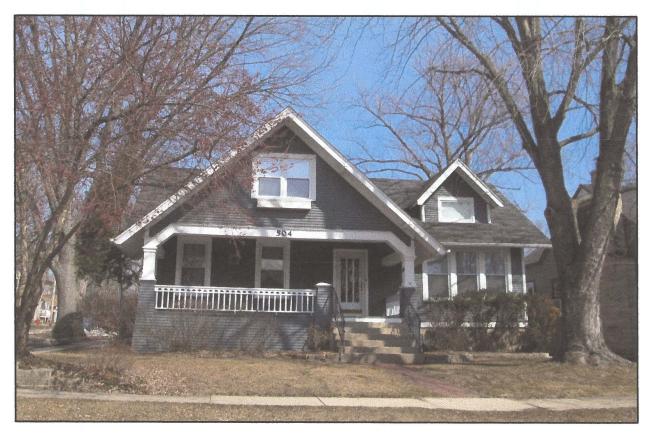

# **Description – 504 Jackson Avenue**

Built in 1931 for Leonard and Margaret Wiemer, "The Kilbourne" appears to be built in the image (see "Houses By Mail" – Katherine Cole Stevenson and H. Ward Jandl) seen in "A Guide to Houses from Sears, Roebuck and Company" catalog years 1921, 1925, 1928, and 1929 the kit model "The Kilbourne". At this time there is no supporting proof to confirm this is an actual Sears catalog house but upon investigation by Rebecca Hunter (contracted by the City of St. Charles with recommendation from the Historic Preservation Commission) to survey St. Charles and its contribution to the Kit craze suggests this is the case. The floor plan and exterior architecture match those contained in the catalog. Five rooms, one bath, front porch with steeply pitched gabled roof supported by tapered piers, exposed roof rafter tails. There is an optional second floor and while there is no fireplace (optional feature) visible the area is flanked by windows. This is a craftsman style architecture ("A Field Guide to American Houses" – page 452+) and called a Craftsman -Bungaloid design in reference to Kit home period. The home is located within the Minard, Ferson, and Hunt Addition 3 and would be typical of the time frame where St. Charles was expanding beyond its original city footprint due to the popularity of the automobile.

It appears all windows have been replaced over time, most exterior clapboard and trim could be original, the basement cement walls are original, and the front door could be original. There have been no additions to the original footprint.