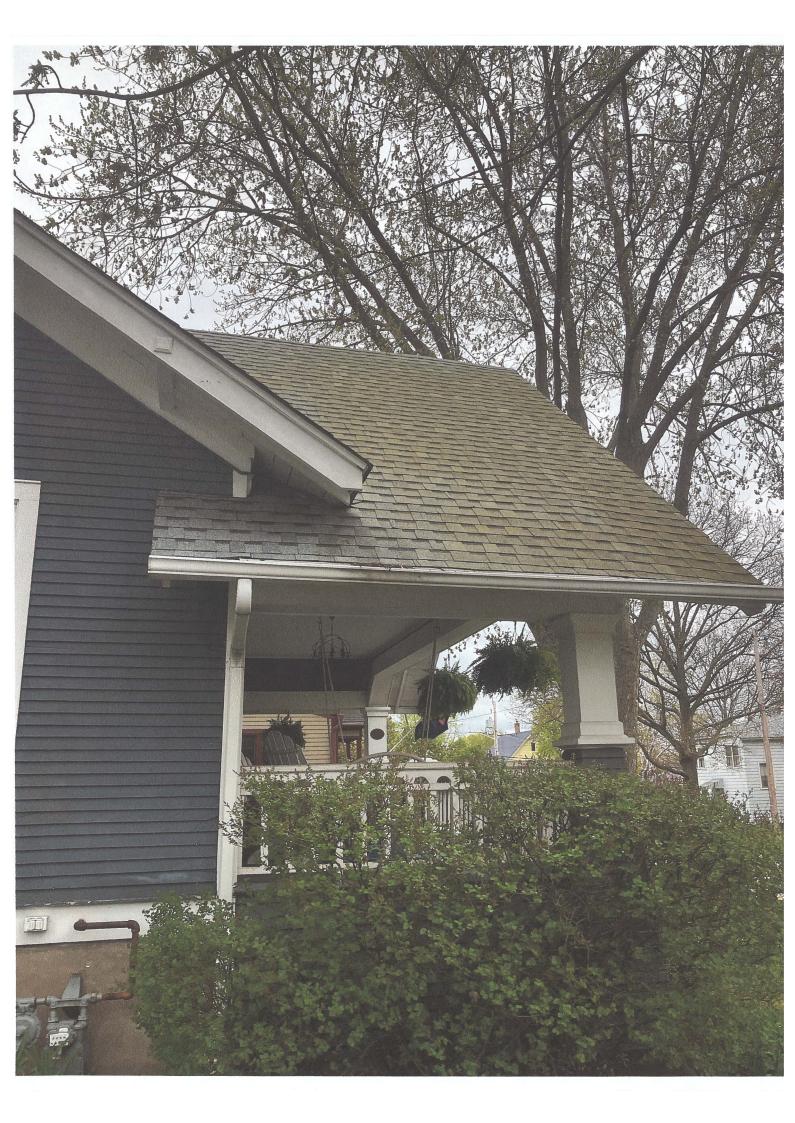

# **Description – 504 Jackson Avenue**

Built in 1931 for Leonard and Margaret Wiemer, "The Kilbourne" appears to be built in the image (see "Houses By Mail" – Katherine Cole Stevenson and H. Ward Jandl) seen in "A Guide to Houses from Sears, Roebuck and Company" catalog years 1921, 1925, 1928, and 1929 the kit model "The Kilbourne". At this time there is no supporting proof to confirm this is an actual Sears catalog house but upon investigation by Rebecca Hunter (contracted by the City of St. Charles with recommendation from the Historic Preservation Commission) to survey St. Charles and its contribution to the Kit craze suggests this is the case. The floor plan and exterior architecture match those contained in the catalog. Five rooms, one bath, front porch with steeply pitched gabled roof supported by tapered piers, exposed roof rafter tails. There is an optional second floor and while there is no fireplace (optional feature) visible the area is flanked by windows. This is a craftsman style architecture ("A Field Guide to American Houses" – page 452+) and called a Craftsman -Bungaloid design in reference to Kit home period. The home is located within the Minard, Ferson, and Hunt Addition 3 and would be typical of the time frame where St. Charles was expanding beyond its original city footprint due to the popularity of the automobile.