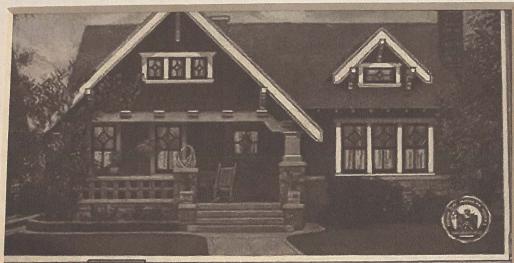

# **Description – 504 Jackson Avenue**

Built in 1931 for Leonard and Margaret Wiemer, "The Kilbourne" appears to be built in the image (see "Houses By Mail" – Katherine Cole Stevenson and H. Ward Jandl) seen in "A Guide to Houses from Sears, Roebuck and Company" catalog years 1921, 1925, 1928, and 1929 the kit model "The Kilbourne". At this time there is no supporting proof to confirm this is an actual Sears catalog house but upon investigation by Rebecca Hunter (contracted by the City of St. Charles with recommendation from the Historic Preservation Commission) to survey St. Charles and its contribution to the Kit craze suggests this is the case. The floor plan and exterior architecture match those contained in the catalog. Five rooms, one bath, front porch with steeply pitched gabled roof supported by tapered piers, exposed roof rafter tails. There is an optional second floor and while there is no fireplace (optional feature) visible the area is flanked by windows. This is a craftsman style architecture ("A Field Guide to American Houses" – page 452+) and called a Craftsman -Bungaloid design in reference to Kit home period. The home is located within the Minard, Ferson, and Hunt Addition 3 and would be typical of the time frame where St. Charles was expanding beyond its original city footprint due to the popularity of the automobile.