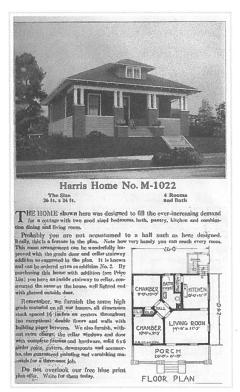

# **Description – 504 Jackson Avenue**

Built in 1931 for Leonard and Margaret Wiemer, "The Kilbourne" appears to be built in the image (see "Houses By Mail" – Katherine Cole Stevenson and H. Ward Jandl) seen in "A Guide to Houses from Sears, Roebuck and Company" catalog years 1921, 1925, 1928, and 1929 the kit model "The Kilbourne". At this time there is no supporting proof to confirm this is an actual Sears catalog house but upon investigation by Rebecca Hunter (contracted by the City of St. Charles with recommendation from the Historic Preservation Commission) to survey St. Charles and its contribution to the Kit craze suggests this is the case. The floor plan and exterior architecture match those contained in the catalog. Five rooms, one bath, front porch with steeply pitched gabled roof supported by tapered piers, exposed roof rafter tails. There is an optional second floor and while there is no fireplace (optional feature) visible the area is flanked by windows. This is a craftsman style architecture ("A Field Guide to American Houses" – page 452+) and called a Craftsman -Bungaloid design in reference to Kit home period. The home is located within the Minard, Ferson, and Hunt Addition 3 and would be typical of the time frame where St. Charles was expanding beyond its original city footprint due to the popularity of the automobile.

It appears all windows have been replaced over time, most exterior clapboard and trim could be original, the basement cement walls are original, and the front door could be original. There have been no additions to the original footprint.