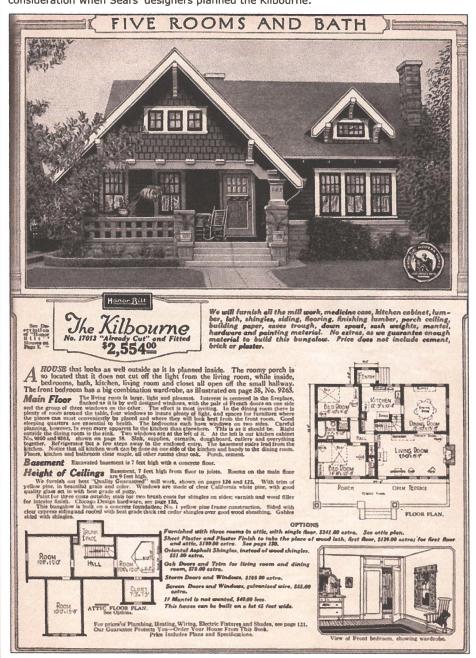

# **Description – 504 Jackson Avenue**

Built in 1931 for Leonard and Margaret Wiemer, "The Kilbourne" appears to be built in the image (see "Houses By Mail" – Katherine Cole Stevenson and H. Ward Jandl) seen in "A Guide to Houses from Sears, Roebuck and Company" catalog years 1921, 1925, 1928, and 1929 the kit model "The Kilbourne". At this time there is no supporting proof to confirm this is an actual Sears catalog house but upon investigation by Rebecca Hunter (contracted by the City of St. Charles with recommendation from the Historic Preservation Commission) to survey St. Charles and its contribution to the Kit craze suggests this is the case. The floor plan and exterior architecture match those contained in the catalog. Five rooms, one bath, front porch with steeply pitched gabled roof supported by tapered piers, exposed roof rafter tails. There is an optional second floor and while there is no fireplace (optional feature) visible the area is flanked by windows. This is a craftsman style architecture ("A Field Guide to American Houses" – page 452+) and called a Craftsman -Bungaloid design in reference to Kit home period. The home is located within the Minard, Ferson, and Hunt Addition 3 and would be typical of the time frame where St. Charles was expanding beyond its original city footprint due to the popularity of the automobile.

It appears all windows have been replaced over time, most exterior clapboard and trim could be original, the basement cement walls are original, and the front door could be original. There have been no additions to the original footprint.