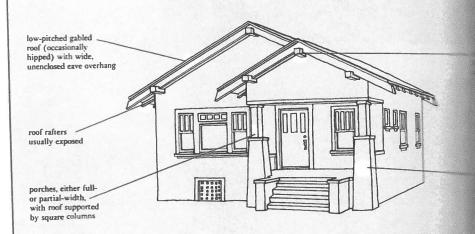

# **Description – 504 Jackson Avenue**

Built in 1931 for Leonard and Margaret Wiemer, "The Kilbourne" appears to be built in the image (see "Houses By Mail" – Katherine Cole Stevenson and H. Ward Jandl) seen in "A Guide to Houses from Sears, Roebuck and Company" catalog years 1921, 1925, 1928, and 1929 the kit model "The Kilbourne". At this time there is no supporting proof to confirm this is an actual Sears catalog house but upon investigation by Rebecca Hunter (contracted by the City of St. Charles with recommendation from the Historic Preservation Commission) to survey St. Charles and its contribution to the Kit craze suggests this is the case. The floor plan and exterior architecture match those contained in the catalog. Five rooms, one bath, front porch with steeply pitched gabled roof supported by tapered piers, exposed roof rafter tails. There is an optional second floor and while there is no fireplace (optional feature) visible the area is flanked by windows. This is a craftsman style architecture ("A Field Guide to American Houses" – page 452+) and called a Craftsman -Bungaloid design in reference to Kit home period. The home is located within the Minard, Ferson, and Hunt Addition 3 and would be typical of the time frame where St. Charles was expanding beyond its original city footprint due to the popularity of the automobile.