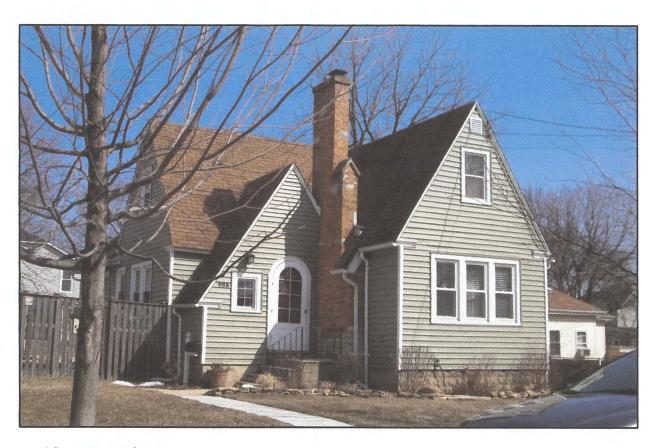

# **Description – 504 Jackson Avenue**

Built in 1931 for Leonard and Margaret Wiemer, "The Kilbourne" appears to be built in the image (see "Houses By Mail" – Katherine Cole Stevenson and H. Ward Jandl) seen in "A Guide to Houses from Sears, Roebuck and Company" catalog years 1921, 1925, 1928, and 1929 the kit model "The Kilbourne". At this time there is no supporting proof to confirm this is an actual Sears catalog house but upon investigation by Rebecca Hunter (contracted by the City of St. Charles with recommendation from the Historic Preservation Commission) to survey St. Charles and its contribution to the Kit craze suggests this is the case. The floor plan and exterior architecture match those contained in the catalog. Five rooms, one bath, front porch with steeply pitched gabled roof supported by tapered piers, exposed roof rafter tails. There is an optional second floor and while there is no fireplace (optional feature) visible the area is flanked by windows. This is a craftsman style architecture ("A Field Guide to American Houses" – page 452+) and called a Craftsman -Bungaloid design in reference to Kit home period. The home is located within the Minard, Ferson, and Hunt Addition 3 and would be typical of the time frame where St. Charles was expanding beyond its original city footprint due to the popularity of the automobile.

It appears all windows have been replaced over time, most exterior clapboard and trim could be original, the basement cement walls are original, and the front door could be original. There have been no additions to the original footprint.