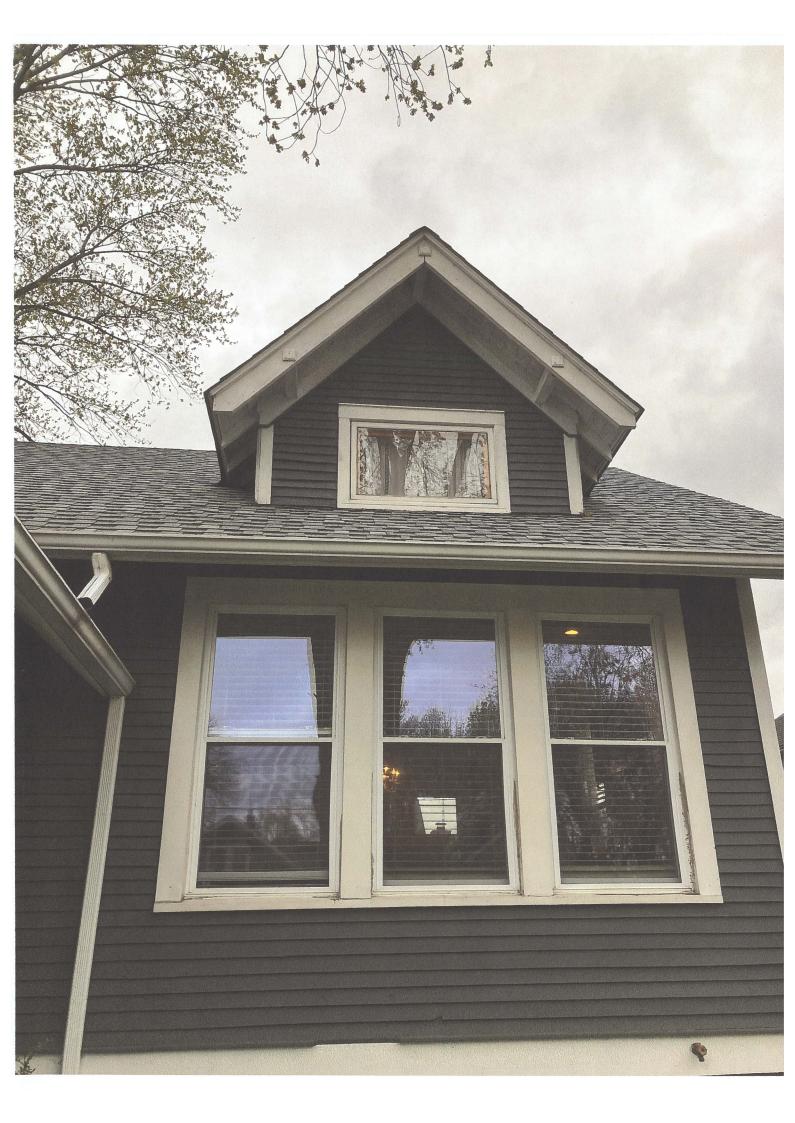

# **Description – 504 Jackson Avenue**

Built in 1931 for Leonard and Margaret Wiemer, "The Kilbourne" appears to be built in the image (see "Houses By Mail" – Katherine Cole Stevenson and H. Ward Jandl) seen in "A Guide to Houses from Sears, Roebuck and Company" catalog years 1921, 1925, 1928, and 1929 the kit model "The Kilbourne". At this time there is no supporting proof to confirm this is an actual Sears catalog house but upon investigation by Rebecca Hunter (contracted by the City of St. Charles with recommendation from the Historic Preservation Commission) to survey St. Charles and its contribution to the Kit craze suggests this is the case. The floor plan and exterior architecture match those contained in the catalog. Five rooms, one bath, front porch with steeply pitched gabled roof supported by tapered piers, exposed roof rafter tails. There is an optional second floor and while there is no fireplace (optional feature) visible the area is flanked by windows. This is a craftsman style architecture ("A Field Guide to American Houses" – page 452+) and called a Craftsman -Bungaloid design in reference to Kit home period. The home is located within the Minard, Ferson, and Hunt Addition 3 and would be typical of the time frame where St. Charles was expanding beyond its original city footprint due to the popularity of the automobile.

It appears all windows have been replaced over time, most exterior clapboard and trim could be original, the basement cement walls are original, and the front door could be original. There have been no additions to the original footprint.