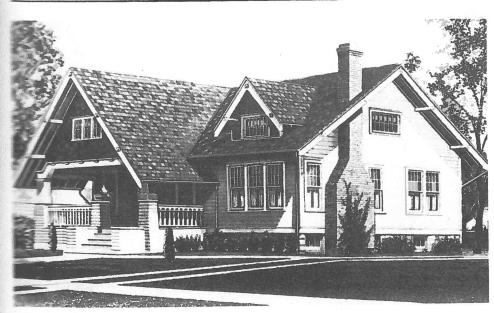

# **Description – 504 Jackson Avenue**

Built in 1931 for Leonard and Margaret Wiemer, "The Kilbourne" appears to be built in the image (see "Houses By Mail" – Katherine Cole Stevenson and H. Ward Jandl) seen in "A Guide to Houses from Sears, Roebuck and Company" catalog years 1921, 1925, 1928, and 1929 the kit model "The Kilbourne". At this time there is no supporting proof to confirm this is an actual Sears catalog house but upon investigation by Rebecca Hunter (contracted by the City of St. Charles with recommendation from the Historic Preservation Commission) to survey St. Charles and its contribution to the Kit craze suggests this is the case. The floor plan and exterior architecture match those contained in the catalog. Five rooms, one bath, front porch with steeply pitched gabled roof supported by tapered piers, exposed roof rafter tails. There is an optional second floor and while there is no fireplace (optional feature) visible the area is flanked by windows. This is a craftsman style architecture ("A Field Guide to American Houses" – page 452+) and called a Craftsman -Bungaloid design in reference to Kit home period. The home is located within the Minard, Ferson, and Hunt Addition 3 and would be typical of the time frame where St. Charles was expanding beyond its original city footprint due to the popularity of the automobile.

It appears all windows have been replaced over time, most exterior clapboard and trim could be original, the basement cement walls are original, and the front door could be original. There have been no additions to the original footprint.