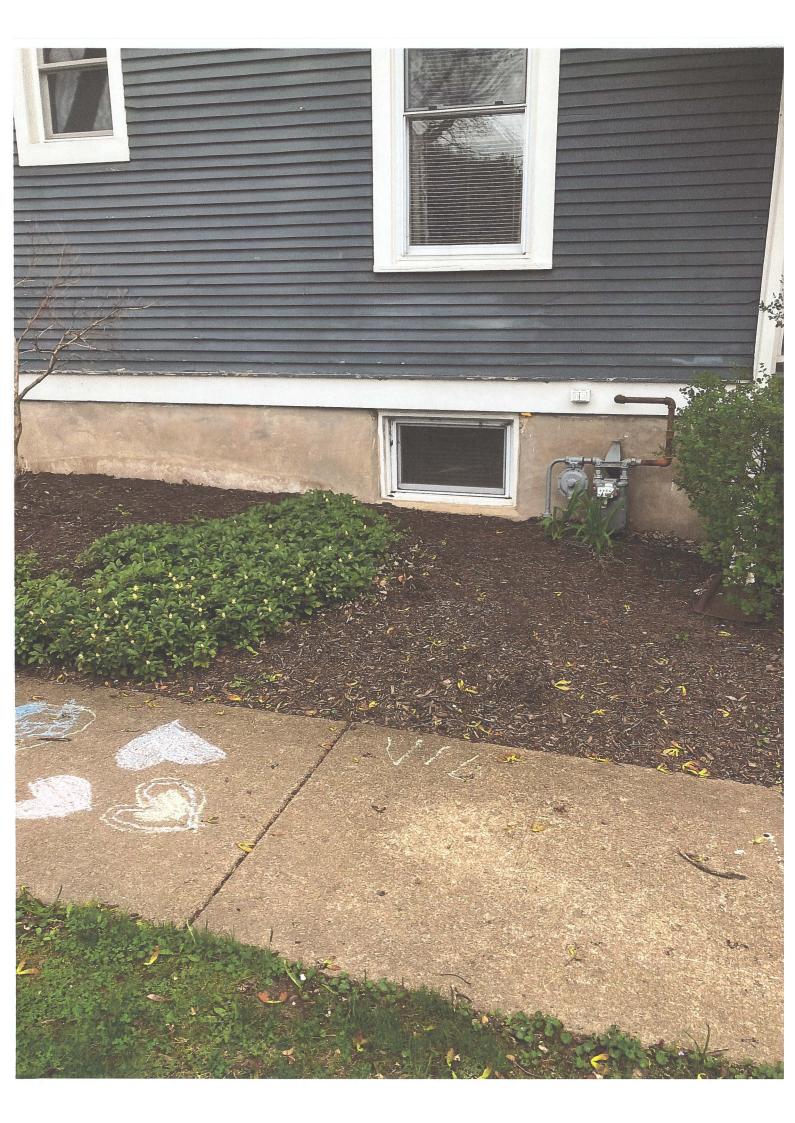

It appears all windows have been replaced over time, most exterior clapboard and trim could be original, the basement cement walls are original, and the front door could be original. There have been no additions to the original footprint.