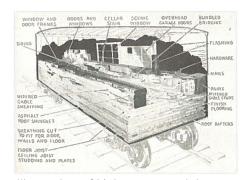

# **Description – 504 Jackson Avenue**

Built in 1931 for Leonard and Margaret Wiemer, "The Kilbourne" appears to be built in the image (see "Houses By Mail" – Katherine Cole Stevenson and H. Ward Jandl) seen in "A Guide to Houses from Sears, Roebuck and Company" catalog years 1921, 1925, 1928, and 1929 the kit model "The Kilbourne". At this time there is no supporting proof to confirm this is an actual Sears catalog house but upon investigation by Rebecca Hunter (contracted by the City of St. Charles with recommendation from the Historic Preservation Commission) to survey St. Charles and its contribution to the Kit craze suggests this is the case. The floor plan and exterior architecture match those contained in the catalog. Five rooms, one bath, front porch with steeply pitched gabled roof supported by tapered piers, exposed roof rafter tails. There is an optional second floor and while there is no fireplace (optional feature) visible the area is flanked by windows. This is a craftsman style architecture ("A Field Guide to American Houses" – page 452+) and called a Craftsman -Bungaloid design in reference to Kit home period. The home is located within the Minard, Ferson, and Hunt Addition 3 and would be typical of the time frame where St. Charles was expanding beyond its original city footprint due to the popularity of the automobile.

It appears all windows have been replaced over time, most exterior clapboard and trim could be original, the basement cement walls are original, and the front door could be original. There have been no additions to the original footprint.