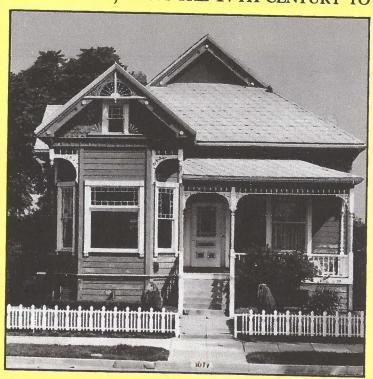

# **Description – 504 Jackson Avenue**

Built in 1931 for Leonard and Margaret Wiemer, "The Kilbourne" appears to be built in the image (see "Houses By Mail" – Katherine Cole Stevenson and H. Ward Jandl) seen in "A Guide to Houses from Sears, Roebuck and Company" catalog years 1921, 1925, 1928, and 1929 the kit model "The Kilbourne". At this time there is no supporting proof to confirm this is an actual Sears catalog house but upon investigation by Rebecca Hunter (contracted by the City of St. Charles with recommendation from the Historic Preservation Commission) to survey St. Charles and its contribution to the Kit craze suggests this is the case. The floor plan and exterior architecture match those contained in the catalog. Five rooms, one bath, front porch with steeply pitched gabled roof supported by tapered piers, exposed roof rafter tails. There is an optional second floor and while there is no fireplace (optional feature) visible the area is flanked by windows. This is a craftsman style architecture ("A Field Guide to American Houses" – page 452+) and called a Craftsman -Bungaloid design in reference to Kit home period. The home is located within the Minard, Ferson, and Hunt Addition 3 and would be typical of the time frame where St. Charles was expanding beyond its original city footprint due to the popularity of the automobile.

It appears all windows have been replaced over time, most exterior clapboard and trim could be original, the basement cement walls are original, and the front door could be original. There have been no additions to the original footprint.