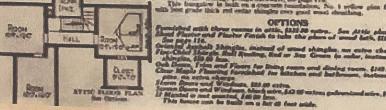

# **Description – 504 Jackson Avenue**

Built in 1931 for Leonard and Margaret Wiemer, "The Kilbourne" appears to be built in the image (see "Houses By Mail" – Katherine Cole Stevenson and H. Ward Jandl) seen in "A Guide to Houses from Sears, Roebuck and Company" catalog years 1921, 1925, 1928, and 1929 the kit model "The Kilbourne". At this time there is no supporting proof to confirm this is an actual Sears catalog house but upon investigation by Rebecca Hunter (contracted by the City of St. Charles with recommendation from the Historic Preservation Commission) to survey St. Charles and its contribution to the Kit craze suggests this is the case. The floor plan and exterior architecture match those contained in the catalog. Five rooms, one bath, front porch with steeply pitched gabled roof supported by tapered piers, exposed roof rafter tails. There is an optional second floor and while there is no fireplace (optional feature) visible the area is flanked by windows. This is a craftsman style architecture ("A Field Guide to American Houses" – page 452+) and called a Craftsman -Bungaloid design in reference to Kit home period. The home is located within the Minard, Ferson, and Hunt Addition 3 and would be typical of the time frame where St. Charles was expanding beyond its original city footprint due to the popularity of the automobile.

It appears all windows have been replaced over time, most exterior clapboard and trim could be original, the basement cement walls are original, and the front door could be original. There have been no additions to the original footprint.