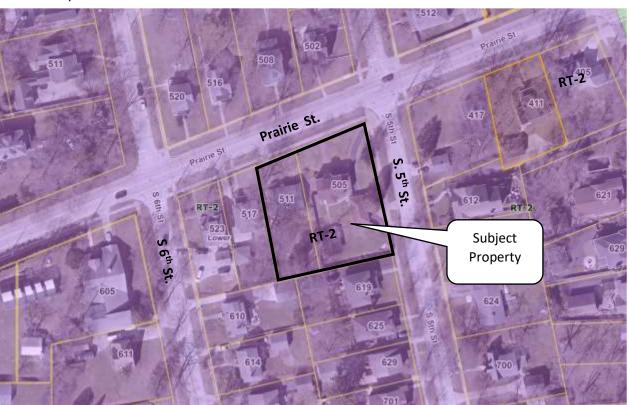

#### A. History / Context

The subject property is two lots. Lot one (505 Prairie St.) is .413 acres and lot two (511 Prairie St.) is .220 acres. Up until recently, each lot contained a single-family home; both homes have been demolished as part of this project. The lots are located just outside of the Historic District, so no Historical review is required for demolition or new homes.

#### B. Zoning

The subject property is zoned RT-2 Traditional Single Family. The same zoning designation exists adjacent to the property on all sides. The surrounding properties all contain single-family homes.

#### C. Comprehensive Plan

The subject property is designated Single Family Detached Residential in the Land Use Plan adopted as part of the 2013 Comprehensive Plan. All surrounding properties have the same designation.

#### II. PROPOSAL

Avondale Custom Homes has purchased the property and is seeking approval of a Final Plat of Subdivision to resubdivide two lots (three parcels) with frontage on Prairie St. into two lots with frontage on S. 5<sup>th</sup> Street. Avondale Custom Homes plans build two new single-family homes on the lots.