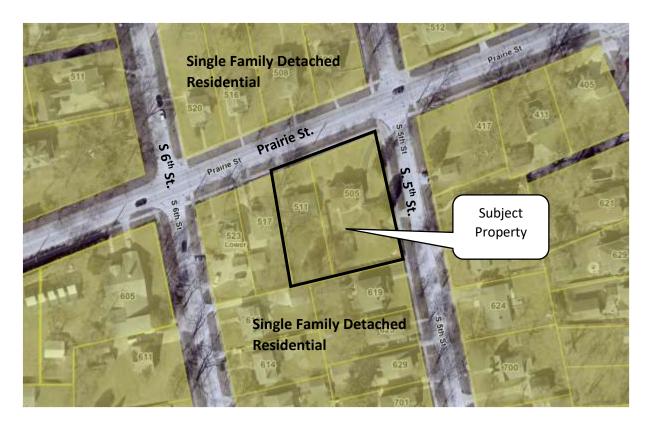

#### B. Zoning

The subject property is zoned RT-2 Traditional Single Family. The same zoning designation exists adjacent to the property on all sides. The surrounding properties all contain single-family homes.

#### C. Comprehensive Plan

The subject property is designated Single Family Detached Residential in the Land Use Plan adopted as part of the 2013 Comprehensive Plan. All surrounding properties have the same designation.