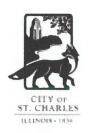

#### A. Bulk Standards

The table below compares the bulk requirements of the RT-2 district with the proposed lots.

|                           | RT-2 District Standard                                                      | Lot 1      | Lot 2     |
|---------------------------|-----------------------------------------------------------------------------|------------|-----------|
| Min. Lot Area             | 6,600 sf                                                                    | 14,054 sf  | 12,147 sf |
| Min. Lot Width            | 50 ft.                                                                      | 102.18 ft. | 78.46 ft  |
| Max. Building<br>Coverage | 30% for structures 1 ½ stories or less  25% for structures over 1 ½ stories |            |           |
| Max. Building<br>Height   | Lesser of 34 ft. or 2 stories                                               |            |           |
| Min. Front Yard           | 25 ft.                                                                      | 25 ft      | 25 ft     |
| Min. Exterior Yard        | 20ft                                                                        | 20 ft      | N/A       |

| Min. Side Yard | Greater of 6 ft or 10% of lot width for 1 ½ stories or less  Greater of 8ft or 10% of lot width for over 1 ½ stories | 8 ft. | 8 ft  |
|----------------|----------------------------------------------------------------------------------------------------------------------|-------|-------|
| Min. Rear Yard | 30 ft.                                                                                                               | 30 ft | 30 ft |

#### B. Plat Review—Staff Comments

Planning staff has reviewed the Final Plat and has the following comments:

- 1. Interior side yard setback for the proposed Lot 1 must be 9.85 ft. (10% of lot width measured at the front setback line).
- 2. 5 ft P.U and D.E. easements must be added along both interior lot lines.
- 3. Revise plat to say "Norway" instead of "No-way"