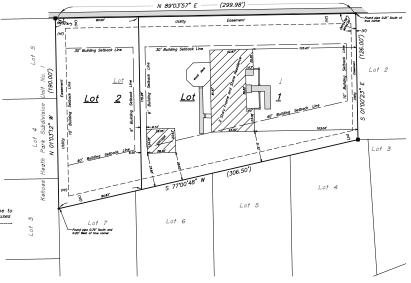

Steven Schulze, property owner, is seeking approval of a Final Plat of Subdivision to divide the property into two lots. Lot 1 would encompass the existing house and garage and Lot 2, west of Lot 1, would be established as a buildable lot for a single-family home, with access from Howard St.

## A. **ZONING REVIEW**

The table below compares the bulk requirements of the RS-3 zoning district with the proposed lots. Both lots meet zoning requirements pertaining to lot size and yard setbacks. No building is being proposed on Lot 2 at this time; building height and coverage will be reviewed as part of the building permit process at a later date.

|                           | RS-3 District                                     | Lot 1 (with existing house)                | Lot 2 (new buildable lot)               |
|---------------------------|---------------------------------------------------|--------------------------------------------|-----------------------------------------|
| Min. Lot Area             | 8,400 sf                                          | 32,352 sf                                  | 15,035 sf                               |
| Min. Lot Width            | 60 ft.                                            | 217 ft.                                    | 83 ft.                                  |
| Max. Building<br>Coverage | 30%                                               | 12%                                        | N/A                                     |
| Max. Building Height      | 35 ft. or 2 stories, whichever is less            | 1.5 stories                                | N/A                                     |
| Min. Front Yard           | 30 ft.                                            | 32 ft.<br>(Howard St.)                     | 30 ft.                                  |
| Min. Side Yard            | Combined width of 16 ft., neither less than 6 ft. | 103 ft. (east side)<br>~70 ft. (west side) | 6 ft. (east side)<br>10 ft. (west side) |
| Min. Rear Yard            | 40 ft.                                            | 31 ft.<br>(existing non-<br>conformity)    | 40 ft.                                  |

# Schulze Resubdivision of Lot 1 Grunwald Division City of St. Charles, Kane County, Illinois

| Lot Number | Square Footag |
|------------|---------------|
| 1          | 32,352        |
| 2          | 15.035        |