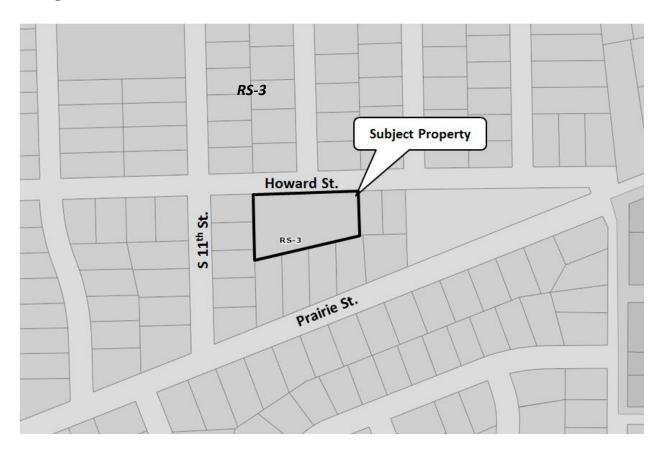

| Existing Conditions |                                                |  |
|---------------------|------------------------------------------------|--|
| Land Use            | Single-Family Residential                      |  |
| Zoning              | Zoning RS-3 Suburban Single-Family Residential |  |

| Zoning Summary |                                         |                     |  |  |
|----------------|-----------------------------------------|---------------------|--|--|
| North          | RS-3 Suburban Single-Family Residential | Single-Family homes |  |  |
| East           | RS-3 Suburban Single-Family Residential | Single-Family homes |  |  |
| South          | RS-3 Suburban Single-Family Residential | Single-Family homes |  |  |
| West           | RS-3 Suburban Single-Family Residential | Single-Family homes |  |  |

# **Zoning**