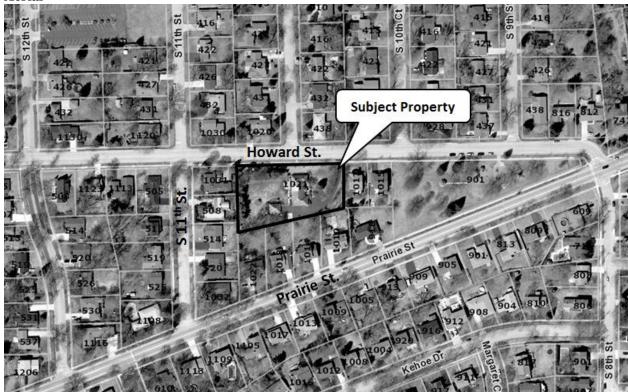

The subject property, 1021 Howard St., is a 1.1 acre parcel containing a single-family home.

Steven Schulze, property owner, is seeking approval of a Final Plat of Subdivision to divide the property into two lots. Lot 1 would encompass the existing house and garage and Lot 2 would be established as a buildable lot for a single-family home.

| Site Information |                 |  |
|------------------|-----------------|--|
| Location         | 1021 Howard St. |  |
| Acres            | 1.1 acres       |  |

| Applications:                       | Final Plat of Subdivision (Minor Subdivision) |  |
|-------------------------------------|-----------------------------------------------|--|
| Applicable<br>City Code<br>Sections | Title 16, Subdivisions and Land Improvement   |  |

#### II. OVERVIEW

The subject property, 1021 Howard St., is a 1.1 acre parcel containing a single-family home. The property was first subdivided in 1985 as part of the Grunwald Division. The existing house was constructed later that year.

Steven Schulze, property owner, is seeking approval of a Final Plat of Subdivision to divide the property into two lots. Lot 1 would encompass the existing house and garage and Lot 2, west of Lot 1, would be established as a buildable lot for a single-family home, with access from Howard St.