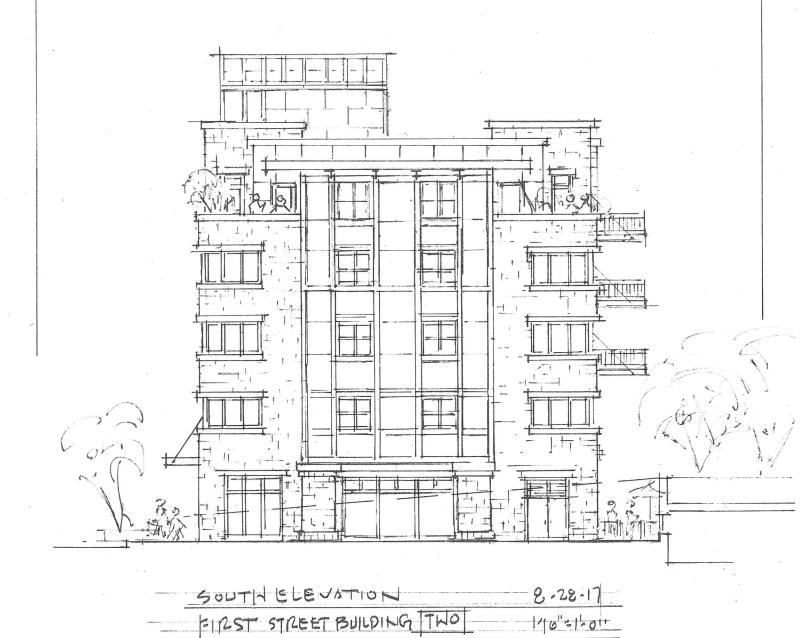

NORTH ELEVISTION 8.28.17

16": | 10" | FIRST SMEET BUILDING TWO

FIRST SMEET ILLC. MARSHOLL BREHITEGS, NC.

121 VER. LOFT. ST. CHARLES, IL.

EAST ELEVATION \$.28-17

1/10"=1-0" FIRST STREET BUILDING TWO

FIRST STREET IILLC. MARSHALL ARCHITECTS, INC.

PLIVER LOFT, ST. CHARLES, IL.

FIRST STREET II, ILC. MARSHALL ARCHITECTS, NC.

BUILDING 2

Romp

BUILDING 1

STREETSCAPE 8.28.17

FINST STREET . ST. CHARLES, IL.