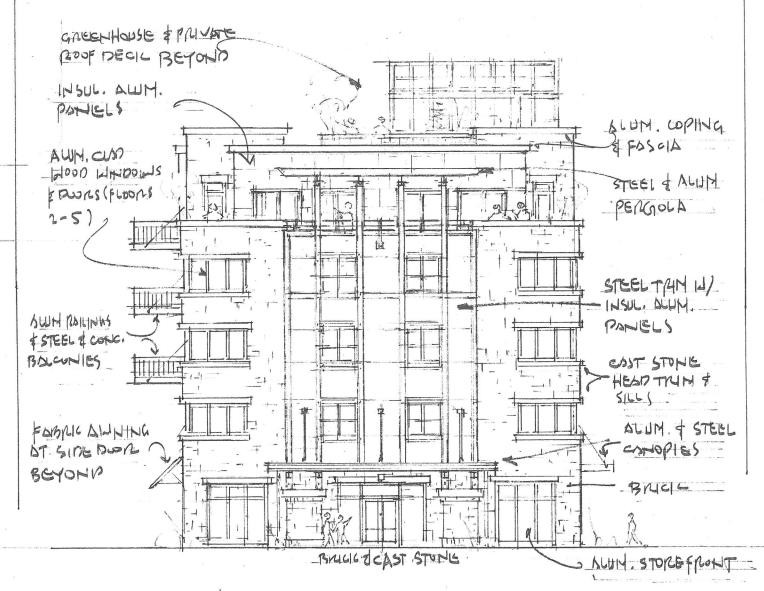

NORTH ELEVISTION 8.28.17

16": | 10" | FIRST SMEET BUILDING TWO

FIRST SMEET ILLC. MARSHOLL BREHITEGS, NC.

121 VER. LOFT. ST. CHARLES, IL.

EAST ELEVATION \$.28-17

1/10"=1-0" FIRST STREET BUILDING TWO

FIRST STREET IILLC. MARSHALL ARCHITECTS, INC.