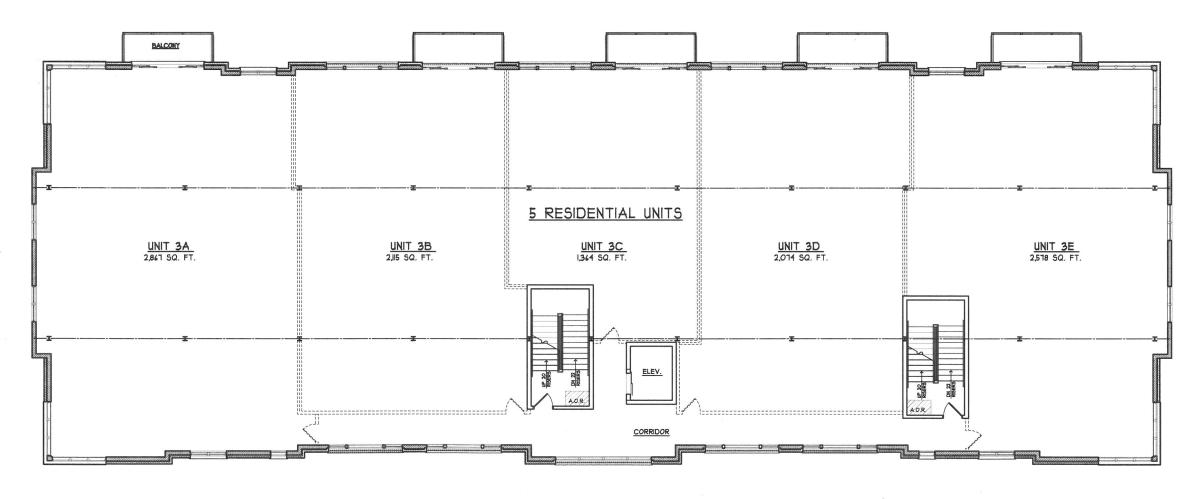

The proposed building is a 5-story mixed use building, with retail/restaurant uses on the ground floor, office use on the second floor, and residential use on floors 3 through 5.

Parking will be located in the basement level of the building and will be accessed from the adjacent parking deck.