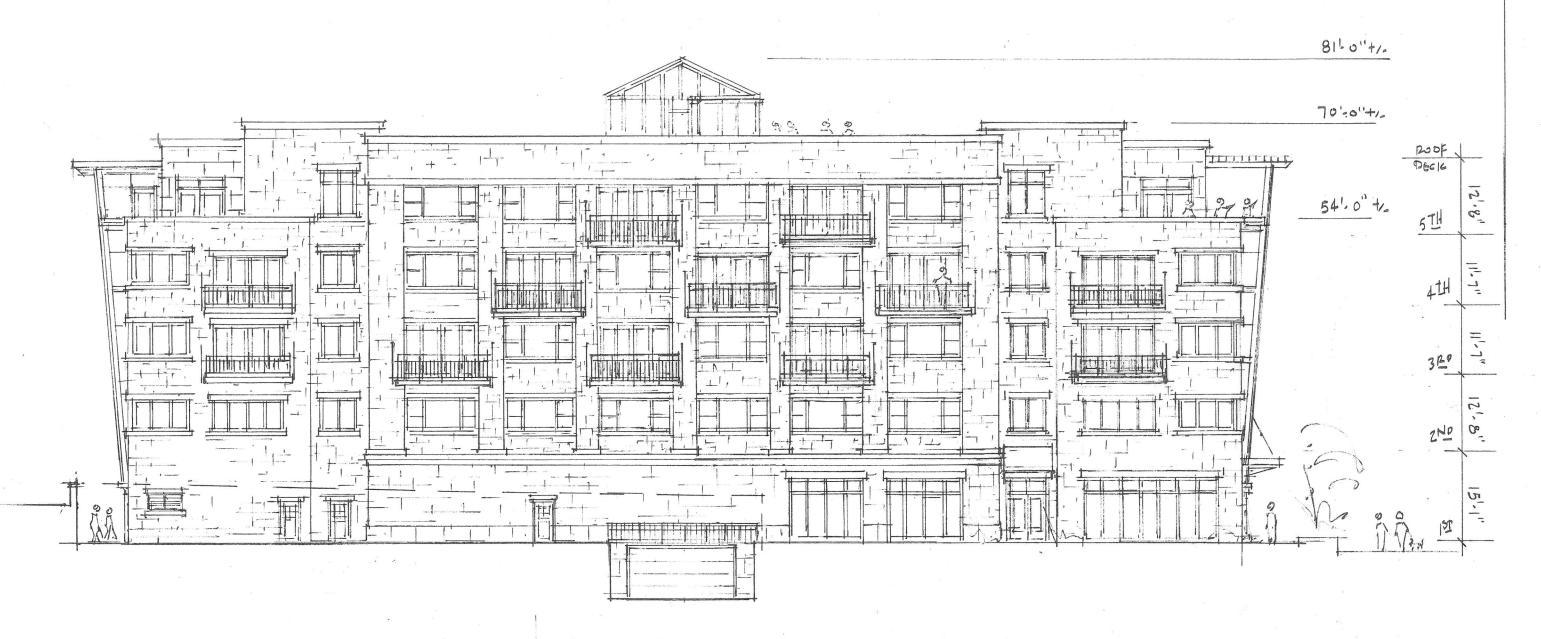

NORTH ELEVISTION 8.28.17

16": | 10" | FIRST SMEET BUILDING TWO

FIRST SMEET ILLC. MARSHOLL BREHITEGS, NC.

121 VER. LOFT. ST. CHARLES, IL.

EAST ELEVATION \$.28-17

1/10"=1-0" FIRST STREET BUILDING TWO

FIRST STREET IILLC. MARSHALL ARCHITECTS, INC.