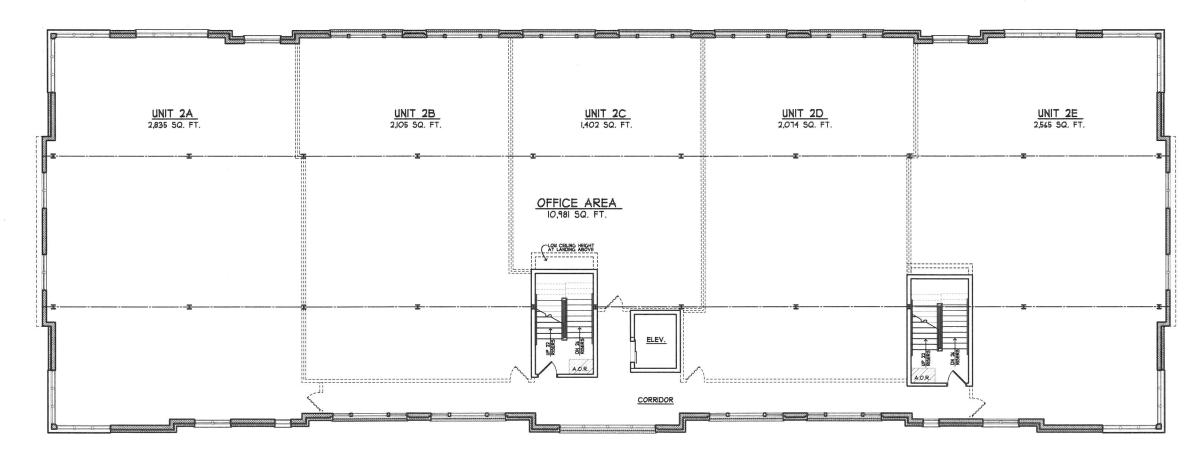

The proposed building is a 5-story mixed use building, with retail/restaurant uses on the ground floor, office use on the second floor, and residential use on floors 3 through 5.

Parking will be located in the basement level of the building and will be accessed from the adjacent parking deck.

### BUILDING TWO

ST. CHARLES, ILLINOIS 60174 FIRST STREET DEVELOPMENT, LLC

FIFTH FLOOR PLAN

SCALE: 1/16" = 1'-0"