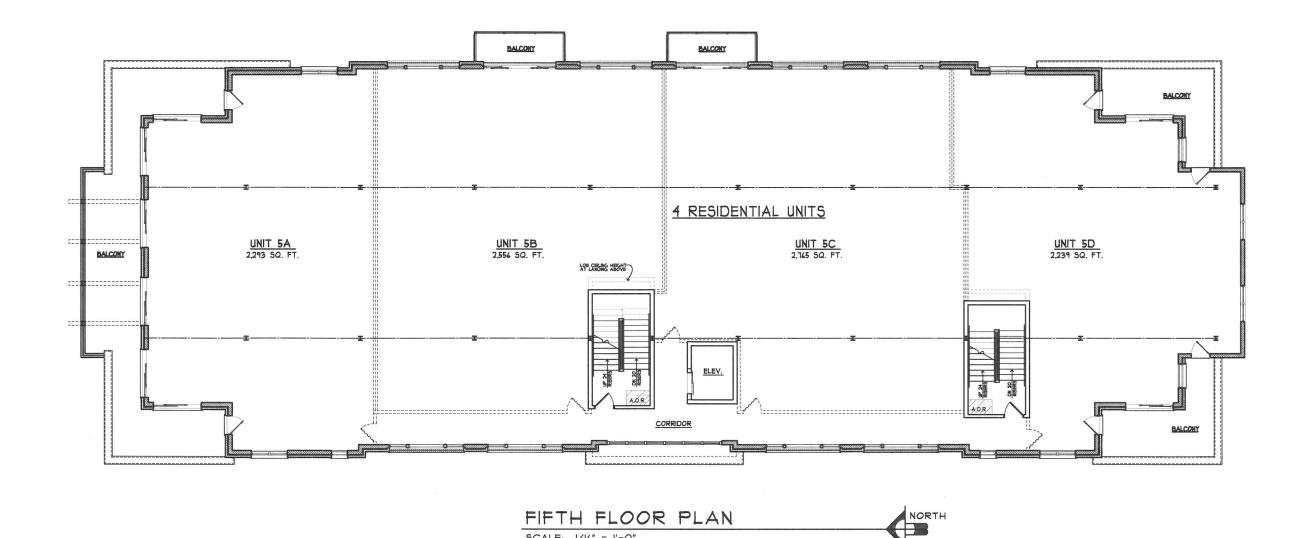

The proposed building is a 5-story mixed use building, with retail/restaurant uses on the ground floor, office use on the second floor, and residential use on floors 3 through 5.

Parking will be located in the basement level of the building and will be accessed from the adjacent parking deck.

### BUILDING TWO

ST. CHARLES, ILLINOIS 60174 FIRST STREET DEVELOPMENT, LLC

FIFTH FLOOR PLAN

SCALE: 1/16" = 1'-0"