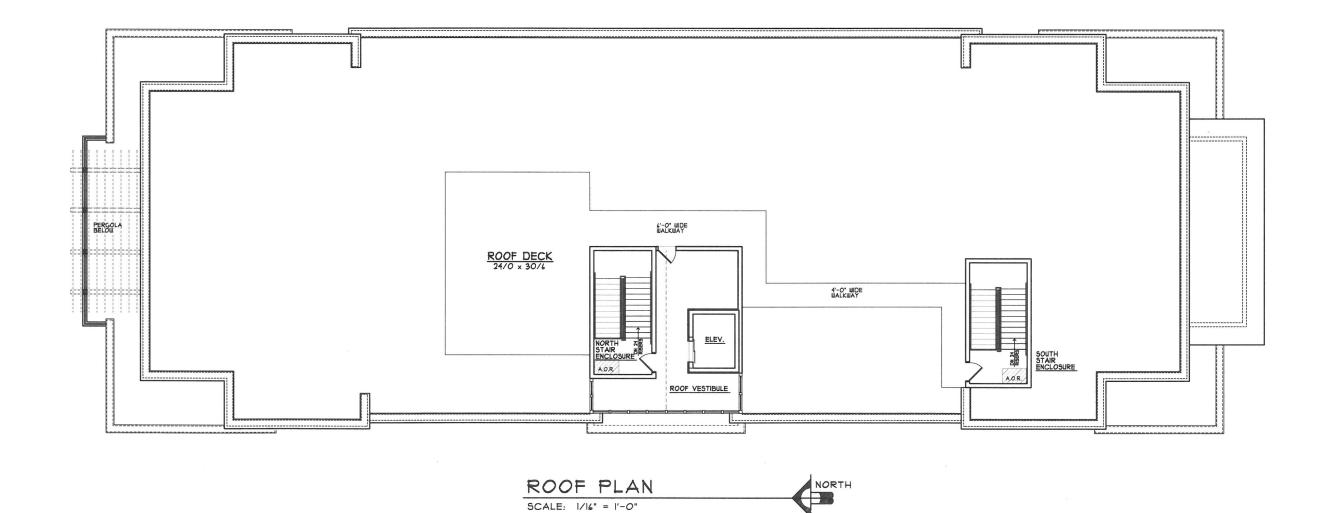

### BUILDING TWO

ST. CHARLES, ILLINOIS 60174 FIRST STREET DEVELOPMENT, LLC

FIFTH FLOOR PLAN

SCALE: 1/16" = 1'-0"