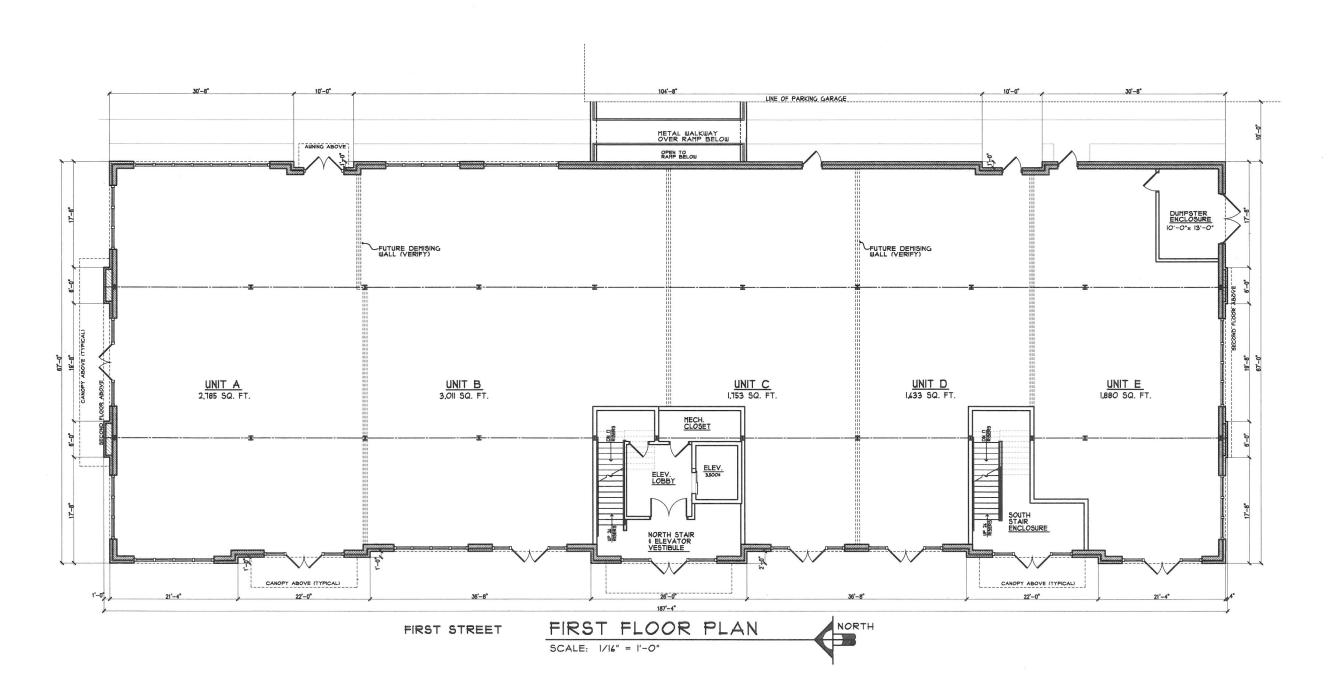

The proposed building is a 5-story mixed use building, with retail/restaurant uses on the ground floor, office use on the second floor, and residential use on floors 3 through 5.

Parking will be located in the basement level of the building and will be accessed from the adjacent parking deck.