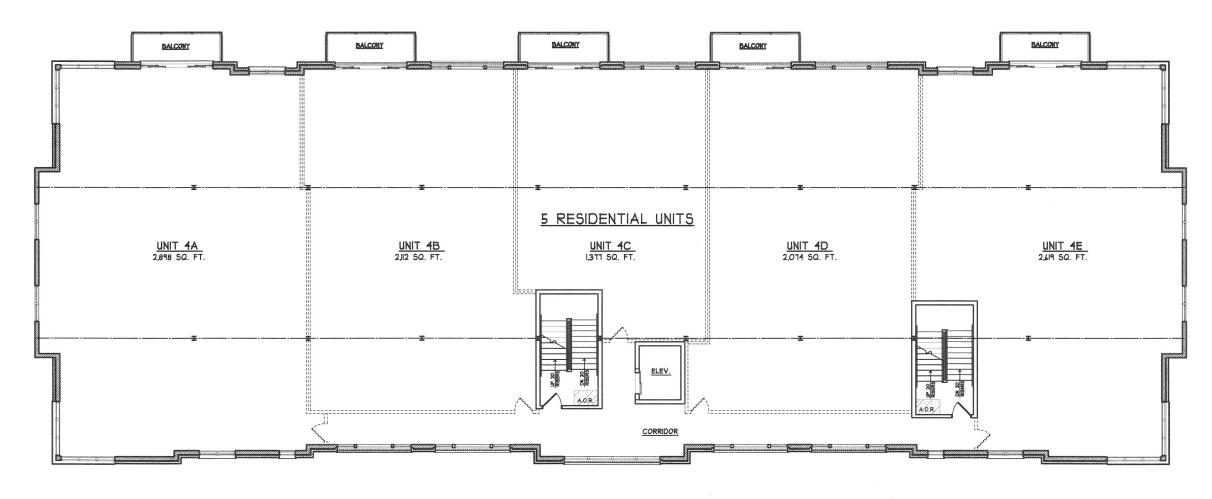

The proposed building is a 5-story mixed use building, with retail/restaurant uses on the ground floor, office use on the second floor, and residential use on floors 3 through 5.

Parking will be located in the basement level of the building and will be accessed from the adjacent parking deck.