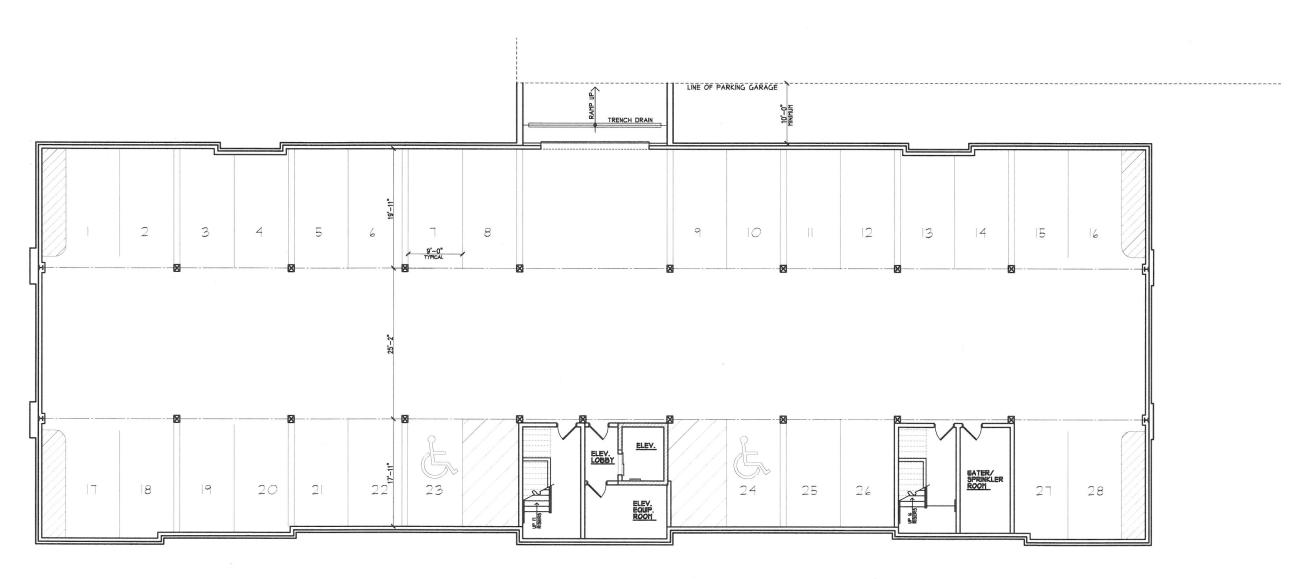

The proposed building is a 5-story mixed use building, with retail/restaurant uses on the ground floor, office use on the second floor, and residential use on floors 3 through 5.

Parking will be located in the basement level of the building and will be accessed from the adjacent parking deck.