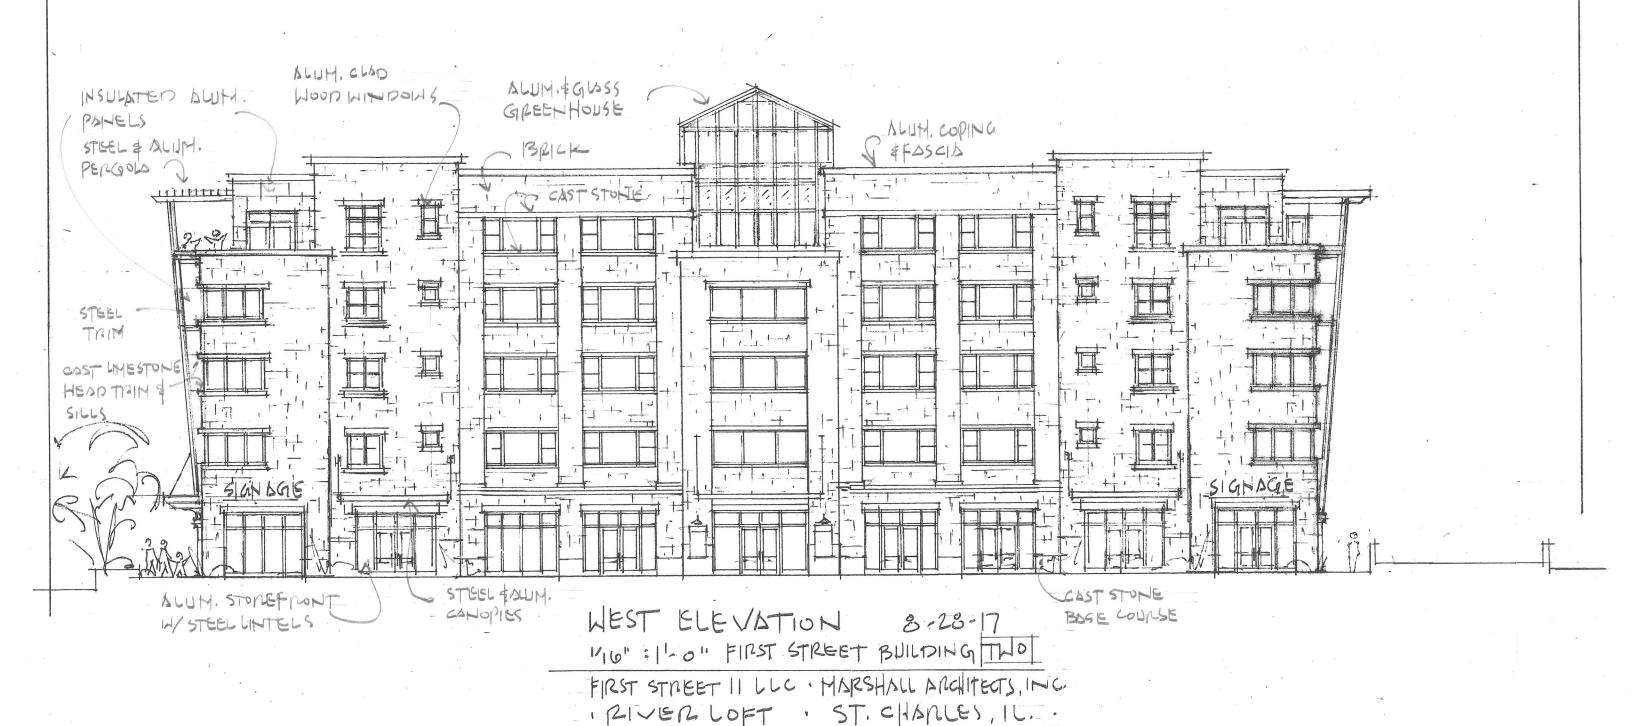

NORTH ELEVISTION 8.28.17

16": | 10" | FIRST SMEET BUILDING TWO

FIRST SMEET ILLC. MARSHOLL BREHITEGS, NC.

121 VER. LOFT. ST. CHARLES, IL.

EAST ELEVATION \$.28-17

1/10"=1-0" FIRST STREET BUILDING TWO

FIRST STREET IILLC. MARSHALL ARCHITECTS, INC.