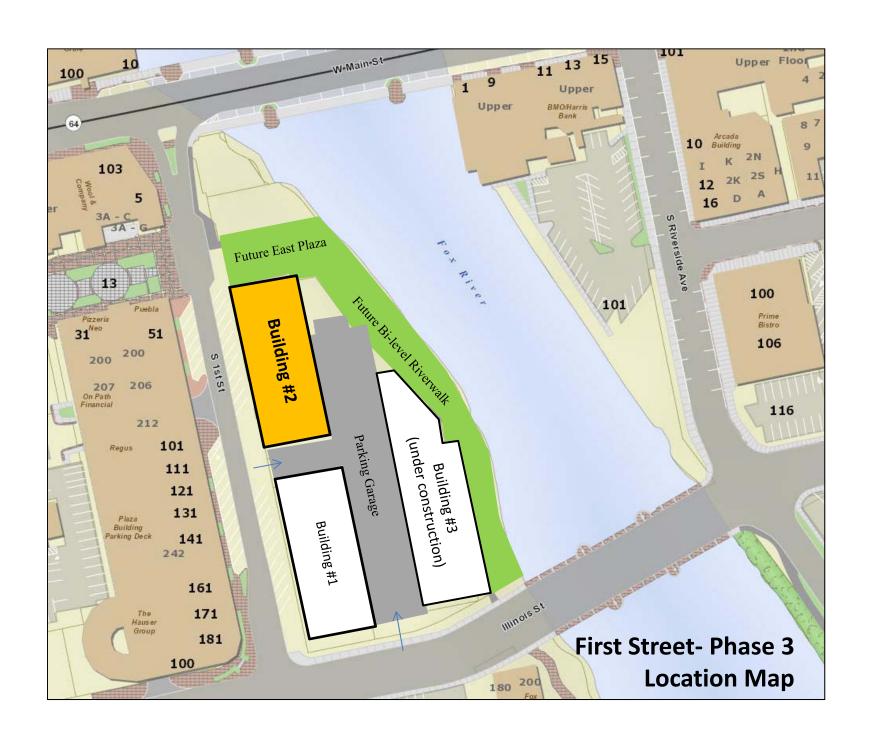

#### **ATTACHMENTS:**

First St. Phase 3 Site Plan showing building location

Proposed plans for Building #3

Discussion Item

Previous approved 2015 plans for Building #2

#### **EXECUTIVE SUMMARY:**

A PUD Preliminary Plan has been submitted for First Street Phase 3, Building #2.

In 2015, the Commission reviewed and approved Preliminary Plans for all of the Phase 3 property, which included elevations for Building #2. Since that time, COAs have been approved for construction of Building #1 and the parking deck (now completed) and Building #3 (currently under construction).

The proposed building is a 5-story mixed use building, with retail/restaurant uses on the ground floor, office use on the second floor, and residential use on floors 3 through 5.

Parking will be located in the basement level of the building and will be accessed from the adjacent parking deck.